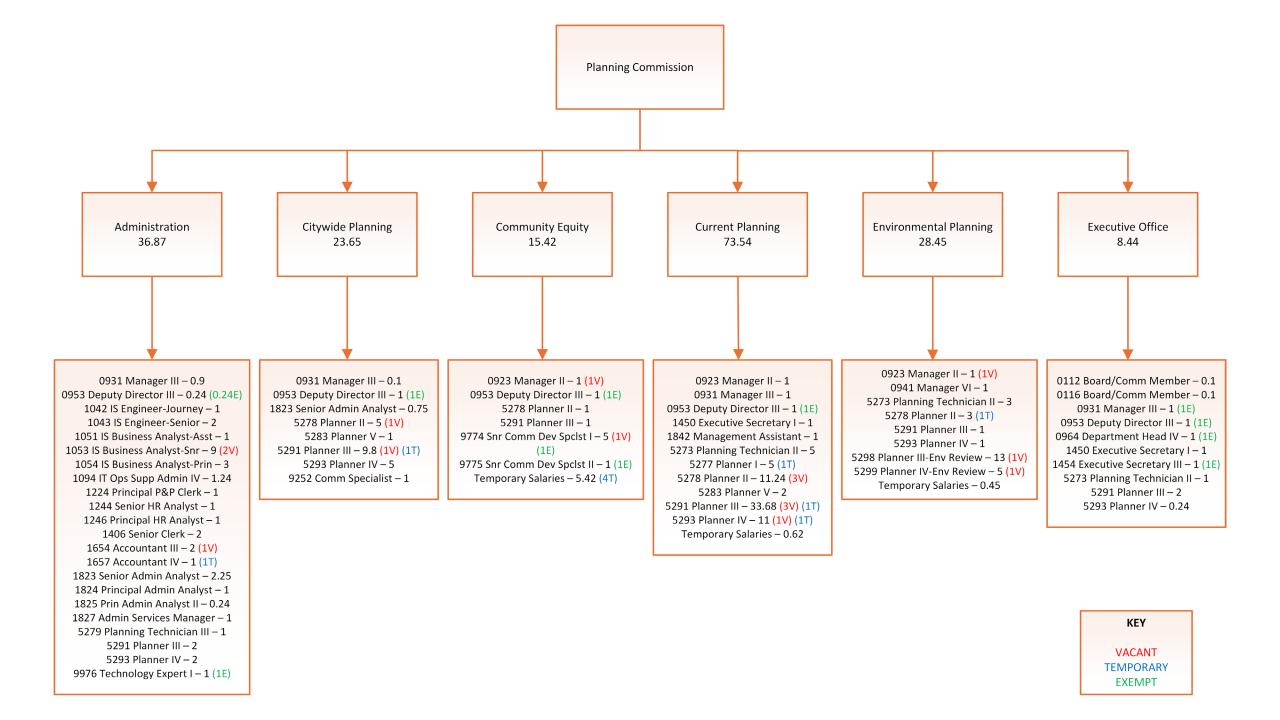

#### **Organizational Chart**

SAN FRANCISCO PLANNING DEPARTMENT / FISCAL YEAR 2025-2026

#### **Planning**