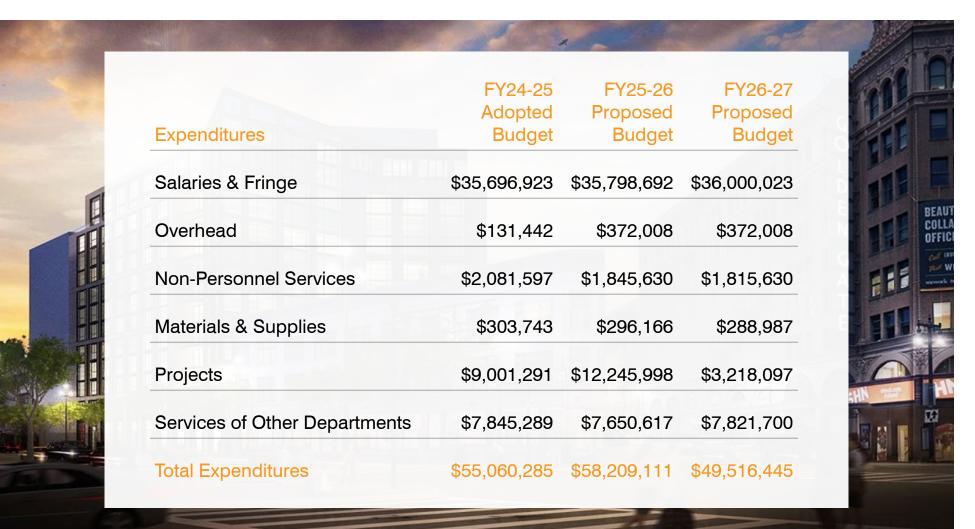

| 16                     | \$ | 3,224,669    |  |

## **REVENUE BUDGET FY25-27**

|                           | FY24-25      | FY25-26      | FY26-27      |
|---------------------------|--------------|--------------|--------------|
|                           | Adopted      | Proposed     | Proposed     |
| Revenues (All Funds)      | Budget       | Budget       | Budget       |
| Charges for Services      | \$36,026,347 | \$35,212,569 | \$35,261,037 |
| Grants & Special Revenues | \$7,669,667  | \$12,723,000 | \$2,941,000  |
| Expenditure Recovery      | \$3,814,109  | \$3,875,764  | \$3,690,836  |
| General Fund Support      | \$7,550,162  | \$6,397,778  | \$7,623,572  |
| Total Revenues            | \$55,060,285 | \$58,209,111 | \$49,516,445 |

## **EXPENDITURE BUDGET FY25-27**





#### **QUESTIONS?**



#### **Rich Hillis** Director San Francisco Planning

.....

S. DEL

#### Plan Francisco Planning

rich.hillis@sfgov.org www.sfplanning.org

NOGRADAG

10.4