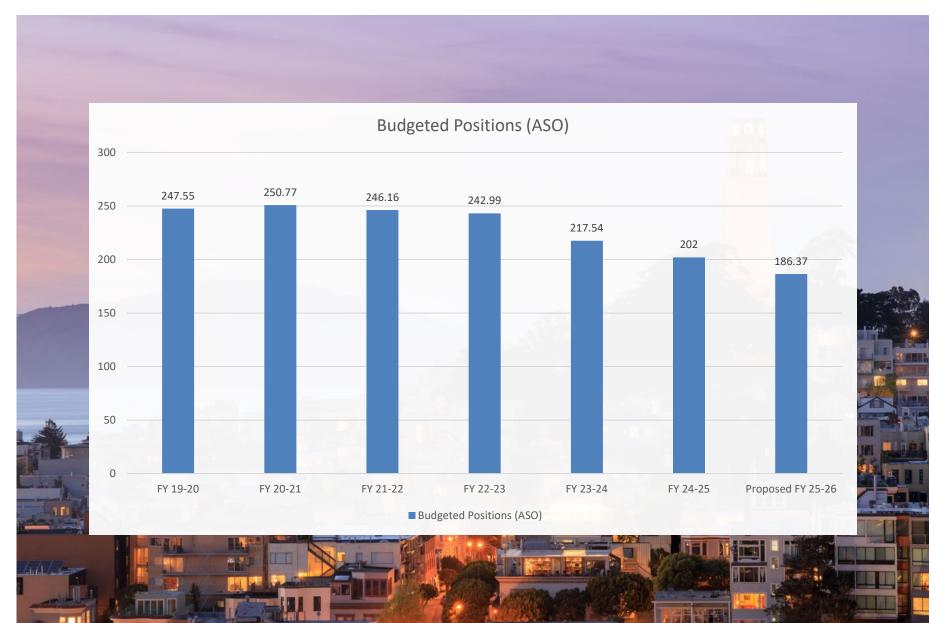

NG BUDGET OVERVIEW

- Mission Statement
- Budget Allocations
- Performance Measures
- Organizational Chart
- Position History
- Revenue
- Expenditures



#### **CPC MISSION STATEMENT**

San Francisco Planning shapes how land is used to meet community needs and guide our city's future, creating inclusive, sustainable, and prosperous neighborhoods. We envision an equitable San Francisco where everyone thrives—a welcoming city that honors diverse cultures, provides secure housing, strengthens environmental resilience, and drives economic stability for current and future generations.



## **BUDGET ALLOCATION BY WORK AREA**



### **PERFORMANCE MEASURES**



#### **Organizational Chart**

SAN FRANCISCO PLANNING DEPARTMENT / FISCAL YEAR 2025-2026

#### **Planning**





# **POSITION HISTORY**



#### **ACTUAL REVENUES**



# **DEPARTMENT REDUCTIONS**

| Round                          | Positions Deleted      |    | FY26 Savings |  |
|--------------------------------|------------------------|----|--------------|--|
| February Department Submission | 7 (vacant)             | \$ | 1,432,652    |  |
| Post Department Submission:    |                        |    |              |  |
|                                | 9 (1 vacant, 8 filled) | \$ | 1,557,017    |  |
| Professional Services          |                        | \$ | 235,000      |  |
| Total                          | 16                     | \$ | 3,224,669    |  |

## **REVENUE BUDGET FY25-27**

|                           | FY24-25      | FY25-26      | FY26-27      |
|---------------------------|--------------|---------