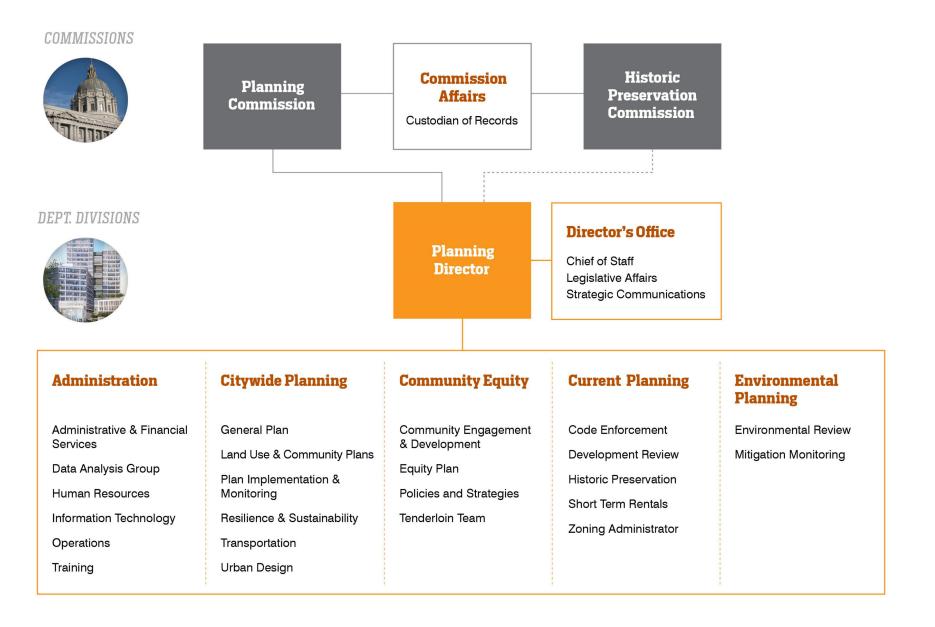

#### **Organizational Chart**

SAN FRANCISCO PLANNING DEPARTMENT / FISCAL YEAR 2025-2026

#### **Planning**