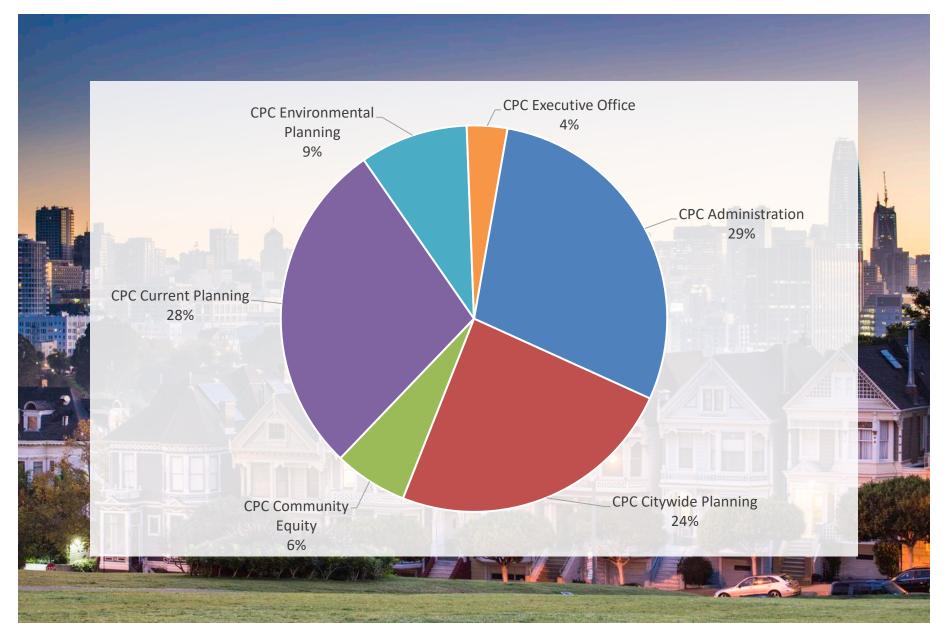

Rich Hillis Planning Director, June 11, 2025





# FY25-27 PLANNING BUDGET OVERVIEW

- Mission Statement
- Budget Allocations
- Performance Measures
- Organizational Chart
- Position History
- Revenue
- Expenditures



#### **CPC MISSION STATEMENT**

San Francisco Planning shapes how land is used to meet community needs and guide our city's future, creating inclusive, sustainable, and prosperous neighborhoods. We envision an equitable San Francisco where everyone thrives—a welcoming city that honors diverse cultures, provides secure housing, strengthens environmental resilience, and drives economic stability for current and future generations.



## **BUDGET ALLOCATION BY WORK AREA**



### **PERFORMANCE MEASURES**



#### **Organizational Chart**

SAN FRANCISCO PLANNING DEPARTMENT / FISCAL YEAR 2025-2026

#### **Planning**





# **POSITION HISTORY**



#### **ACTUAL REVENUES**



# **DEPARTMENT REDUCTIONS**

| Round                          | Positions Deleted      |    | FY26 Savings |  |
|--------------------------------|------------------------|----|--------------|--|
| February Department Submission | 7 (vacant)             | \$ | 1,432,652    |  |
| Post Department Submission:    |                        |    |              |  |
|                                | 9 (1 vacant, 8 filled) | \$ | 1,557,017    |  |
| Professional Services          |                        | \$ | 235,000      |  |
| Total                          | 16                     | \$ | 3,224,6