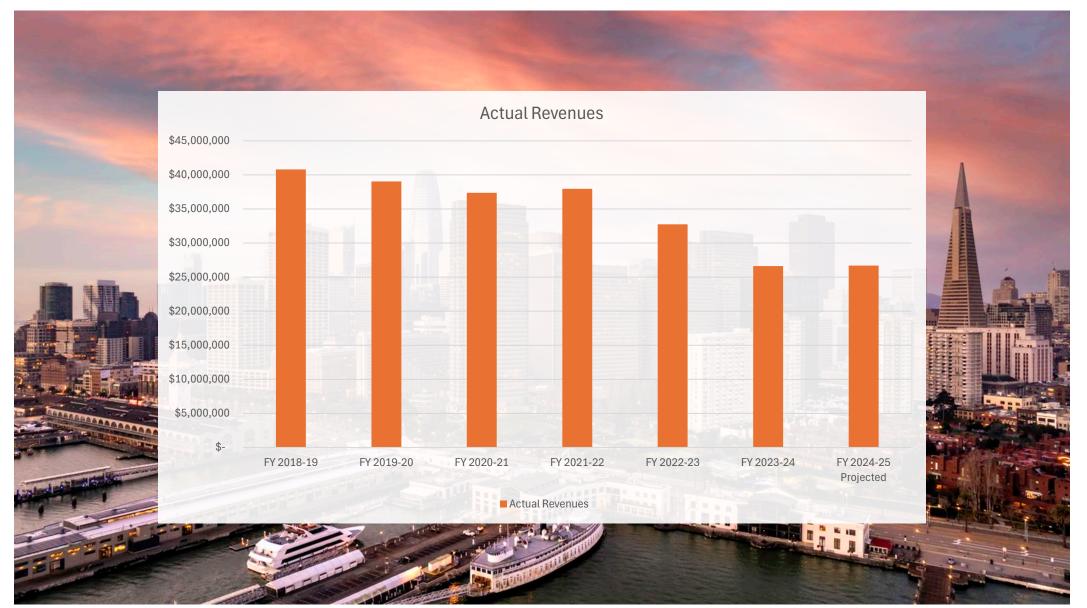

n Statement
- Budget Allocations
- Performance Measures
- Organizational Chart
- Position History
- Revenue
- Expenditures



#### **CPC MISSION STATEMENT**

San Francisco Planning shapes how land is used to meet community needs and guide our city's future, creating inclusive, sustainable, and prosperous neighborhoods. We envision an equitable San Francisco where everyone thrives—a welcoming city that honors diverse cultures, provides secure housing, strengthens environmental resilience, and drives economic stability for current and future generations.



## **BUDGET ALLOCATION BY WORK AREA**



### **PERFORMANCE MEASURES**



#### **Organizational Chart**

SAN FRANCISCO PLANNING DEPARTMENT / FISCAL YEAR 2025-2026

#### **Planning**





# **POSITION HISTORY**



#### **ACTUAL REVENUES**



# **DEPARTMENT REDUCTIONS**

| Round                          | Positions Deleted      |    | FY26 Savings |  |
|--------------------------------|------------------------|----|--------------|--|
| February Department Submission | 7 (vacant)             | \$ | 1,432,652    |  |
| Post Department Submission:    |                        |    |              |  |
|                                | 9 (1 vacant, 8 filled) | \$ | 1,557,017    |  |
| Professional Services          |                        | \$ | 235,000      |  |
| Total                          | 16                     | \$ | 3,224,669    |  |

## **REVENUE BUDGET FY25-27**

|                           | FY24-25      | FY25-26      | FY26-27      |
|---------------------------|--------------|--------------|--------------|
|