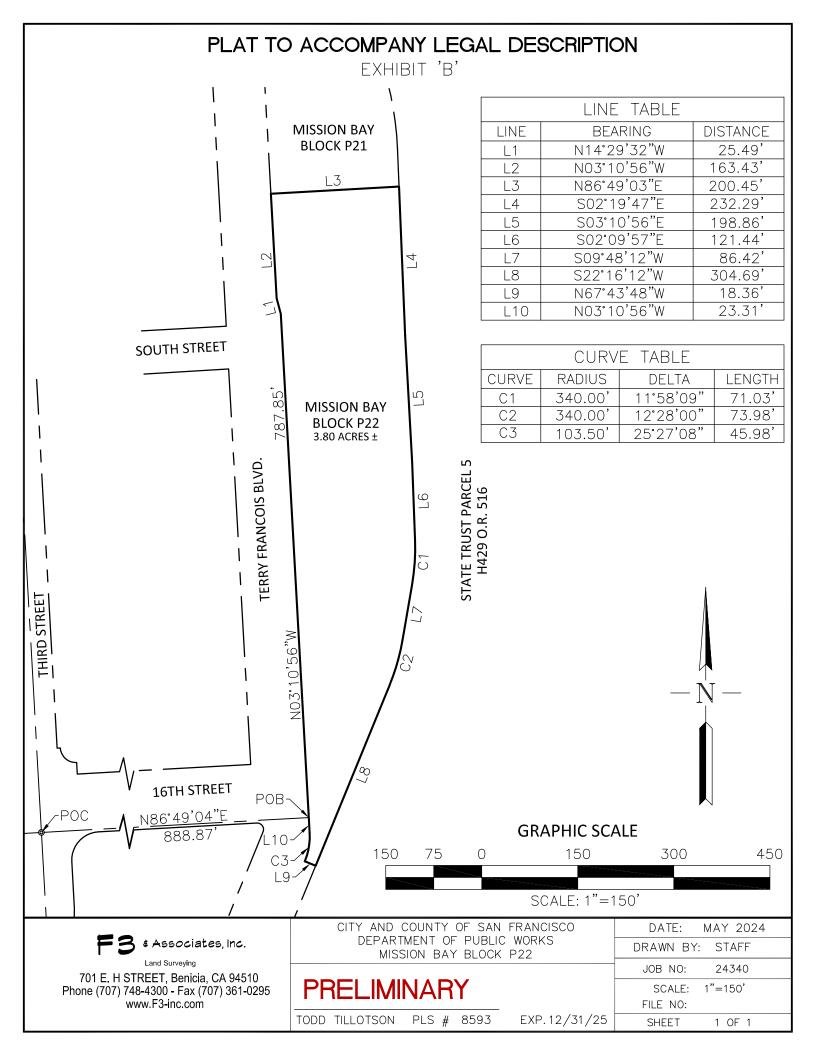

## LEGAL DESCRIPTION

ALL THAT REAL PROPERTY SITUATED IN THE CITY OF SAN FRANCISCO, COUNTY OF SAN FRANCISCO, STATE OF CALIFORNIA, DESCRIBED AS FOLLOWS:

BEING A PORTION OF STATE TRUST PARCEL 5, AS DESCRIBED IN THAT CERTAIN QUITCLAIM DEED RECORDED JULY 19, 1999, IN REEL H429 IMAGE 0516, UNDER DOCUMENT NUMBER 99-G622164-00 OFFICIAL RECORDS, CITY AND COUNTY OF SAN FRANCISCO, BEING MORE PARTICULARLY DESCRIBED AS FOLLOWS:

COMMENCING AT A CONCRETE MONUMENT WITH BRASS CAP AT THE INTERSECTION OF THIRD STREET AND SIXTEENTH STREET AS SHOWN ON THAT CERTAIN MAP TITLED "MAP OF MISSION BAY" FILED IN BOOK Z OF MAPS. AT PAGES 97 THROUGH 119, INCLUSIVE, IN THE OFFICE OF THE COUNTY RECORDER, CITY AND COUNTY OF SAN FRANCISCO; THENCE EASTERLY ALONG THE MONUMENT LINE OF SAID SIXTEENTH STREET NORTH 86°49'04" EAST 888.87 FEET TO THE POINT OF BEGINNING: THENCE FROM SAID POINT OF BEGINNING NORTH 03°10'56" WEST 787.85 FEET: THENCE NORTH 14°29'32" WEST 25.49 FEET; THENCE NORTH 03°10'56" WEST 163.43 FEET; THENCE NORTH 86°49'03" EAST 200.45 FEET; THENCE SOUTH 02°19'47" EAST 232.29 FEET; THENCE SOUTH 03°10'56" EAST 198.86 FEET; THENCE SOUTH 02°09'57" 121.44 FEET TO THE BEGINNING OF A TANGENT CURVE WITH A RADIUS OF 340.00 FEET. CONCAVE WESTERLY: THENCE SOUTHERLY ALONG SAID CURVE AN ARC DISTANCE OF 71.03 FEET, THROUGH A CENTRAL ANGLE OF 11°58'09"; THENCE SOUTH 09°48'12" WEST 86.42 FEET TO THE BEGINNING OF A TANGENT CURVE WITH A RADIUS OF 340.00 FEET; CONCAVE WESTERLY; THENCE SOUTHWESTERLY ALONG SAID CURVE AN ARC DISTANCE OF 73.98 FEET. THROUGH A CENTRAL ANGLE OF 12°28'00"; THENCE SOUTH 22°16'12" WEST 304.69 FEET; THENCE NORTH 67°43'48" WEST 18.36 FEET TO THE BEGINNING OF A RADIAL CURVE WITH A RADIUS OF 103.50 FEET, CONCAVE WESTERLY; THENCE NORTHERLY ALONG SAID CURVE AN ARC DISTANCE OF 45.98 FEET. THROUGH A CENTRAL ANGLE OF 25°27'08"; THENCE NORTH 03°10'56" WEST 23.31 FEET, MORE OR LESS, TO THE POINT OF BEGINNING.

COMPRISING 3.80 ACRES, MORE OR LESS.

THIS DESCRIPTION HAS BEEEN PREPARED ENTIRELY FROM RECORD DATA.

BEARINGS BASED ON AND IDENTICAL WITH THOSE SHOWN ON THAT CERTAIN MAP TITLED "MAP OF MISSION BAY" FILED IN BOOK Z OF MAPS, AT PAGES 97 THROUGH 119, INCLUSIVE, IN THE OFFICE OF THE COUNTY RECORDER, CITY AND COUNTY OF SAN FRANCISCO