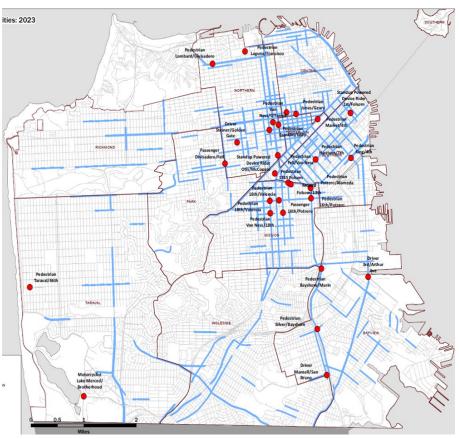

#### TOP CITYWIDE INJURY CRASH LOCATIONS & 2025 WAVE FOCUS

#### Location

Market St at Octavia St

Divisadero St at Geary Blvd

19th Ave at Junipero Serra Blvd

6<sup>th</sup> St at Bryant St

Gough St at Haight St at Market St

Randall St at San Jose Ave

4th St at Harrison St at I-80 W On Ramp

12th St at Mission St at Otis St at South Van Ness Ave

Fell St at John F Kennedy Dr at Oak St at Stanyan St

13th St at South Van Ness Ave

Eddy St at Van Ness Ave