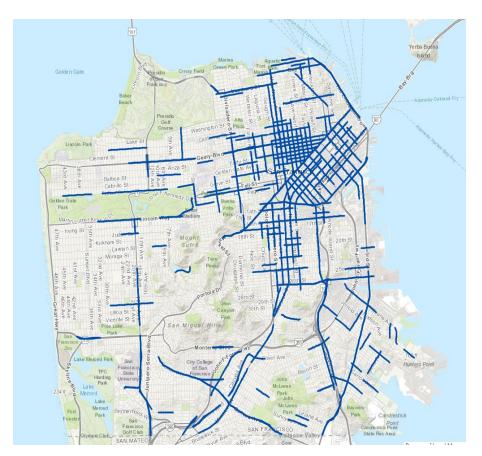

| 3         | 6        | 1         | 20    |
| Park Station               | 1          | 7                          | 17                          | 1                   | 2         |          | 9         | 37    |
| Ingleside Station          |            | 3                          | 31                          |                     | 5         | 2        | 25        | 66    |
| Bayview Station            | 1          | 1                          | 39                          |                     | 8         | 3        | 7         | 59    |
| Total                      | 13         | 73                         | 376                         | 10                  | 87        | 27       | 127       | 713   |

# DATA COLLECTION

#### HIGH INJURY NETWORK

#### TRAFFIC FATALITIES





#### TOP CITYWIDE INJURY CRASH LOCATIONS & 2025 WAVE FOCUS

#### Location

Market St at Octavia St

Divisadero St at Geary Blvd

19th Ave at Junipero Serra Blvd

6<sup>th</sup> St at Bryant St

Gough St at Haight St at Market St

Randall St at San Jose Ave

4th St at Harrison St at I-80 W On Ramp

12th St at Mission St at Otis St at South Van Ness Ave

Fell St at John F Kennedy Dr at Oak St at Stanyan St

13th St at South Van Ness Ave

Eddy St at Van Ness Ave

#### TOP CITYWIDE PEDESTRIAN CRASH LOCATIONS

| Location                              |                                   |                               |
|---------------------------------------|-----------------------------------|-------------------------------|
| Fillmore St at Lombard St             | 6 <sup>th</sup> St at B