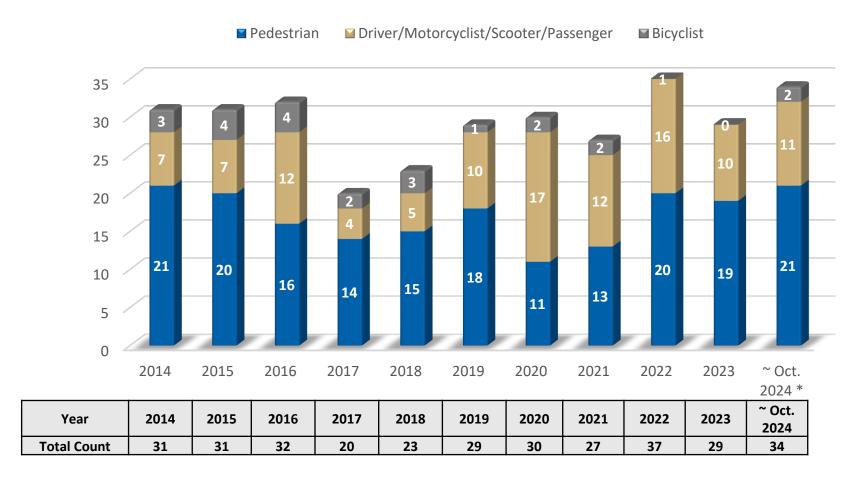

#### SF TRAFFIC FATALITIES BY MODE AND BY YEAR

#### 2014 - October 2024

<sup>\*</sup> Total of 31 fatal collisions resulting in 34 victims