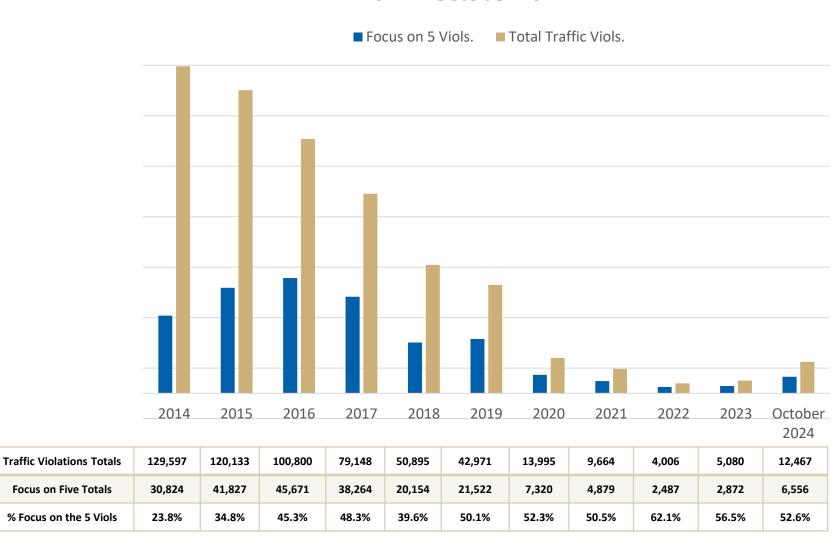

#### TRAFFIC CITATION TOTALS

2014 - October 2024

#### **CITATION STATISTICS**

Department Wide Traffic Violations Issuance by Division and by Unit

| Period                   | Unit       | Red<br>Light | Stop<br>Sign | Ped Right<br>of Way | Speeding | Failure to<br>Yield<br>w/Turning | Cell<br>Phone | Unlicensed<br>Driver | Suspended<br>License |    | Bike<br>Offenses | Other<br>Traffic<br>Violations | Total<br>Traffic<br>Violations | Focus<br>on Five<br>Totals | Focus<br>on Five<br>- % | * Non-<br>Traffic<br>Violations |
|--------------------------|------------|--------------|--------------|---------------------|----------|----------------------------------|---------------|----------------------|----------------------|----|------------------|--------------------------------|--------------------------------|----------------------------|-------------------------|---------------------------------|
| 1/1/2024 -<br>10/31/2024 | Traffic    | 111          | 337          | 186                 | 276      | 450                              | 243           | 4                    | 1                    | 8  | 4                | 1,026                          | 2,646                          | 1,360                      | 51%                     | 266                             |
| Subtotal<br>Divis        |            | 551          | 1,058        | 113                 | 391      | 907                              | 165           | 351                  | 66                   | 39 | 52               | 3,216                          | 6,909                          | 3,020                      | 44%                     | 1,148                           |
|                          | Central    | 126          | 135          | 28                  | 113      | 8                                | 20            | 45                   | 13                   | 12 | 3                | 478                            | 981                            | 410                        | 42%                     | 140                             |
| . /. /2021               | Southern   | 181          | 332          | 45                  | 69       | 75                               | 28            | 69                   | 19                   | 8  | 37               | 459                            | 1,322                          | 702                        | 53%                     | 34                              |
| 1/1/2024 -<br>10/31/2024 | Mission    | 80           | 493          | 25                  | 132      | 424                              | 83            | 140                  | 9                    | 7  | 8                | 852                            | 2,253                          | 1,154                      | 51%                     | 613                             |
| 10/31/2024               | Northern   | 50           | 86           | 7                   | 2        | 0                                | 12            | 5                    | 3                    | 5  | 0                | 366                            | 536                            | 145                        | 27%                     | 304                             |
|                          | Tenderloin | 114          | 12           | 8                   | 75       | 400                              | 22            | 92                   | 22                   | 7  | 4                | 1,061                          | 1,817                          | 609                        | 34%                     | 57                              |
| Subtotal - G<br>Divis    |            | 119          | 638          | 244                 | 1,026    | 149                              | 85            | 82                   | 32                   | 10 | 4                | 523                            | 2,912                          | 2,176                      | 75%                     | 210                             |
|                          | Bayview    | 28           | 155          | 1                   | 93       | 17                               | 23            | 7                    | 13                   | 2  | 0                | 138                            | 477                            | 294                        | 62%                     | 48                              |
| 4/4/2024                 | Park       | 20           | 121          | 39                  | 11       | 22                               | 15            | 15                   | 3                    | 1  | 2                | 92                             | 341                            | 213                        | 62%                     | 40                              |
| 1/1/2024 -<br>10/31/2024 | Richmond   | 7            | 5            | 5                   | 761      | 7                                | 1             | 11                   | 5                    | 2  | 1                | 84                             | 889                            | 785                        | 88%                     | 46                              |
| 10/ 31/ 2024             | Ingleside  | 15           | 219          | 138                 | 28       | 25                               | 18            | 36                   | 7                    | 1  | 1                | 81                             | 569                            | 425                        | 75%                     | 30                              |
|                          | Taraval    | 49           | 138          | 61                  | 133      | 78                               | 28            | 13                   | 4                    | 4  | 0                | 128                            | 636                            | 459                        | 72%                     | 46                              |
| Grand T<br>Dept.         |            | 781          | 2,033        | 543                 | 1,693    | 1,506                            | 493           | 437                  | 99                   | 57 | 60               | 4,765                          | 12,467                         | 6,556                      | 53%                     | 1,624                           |