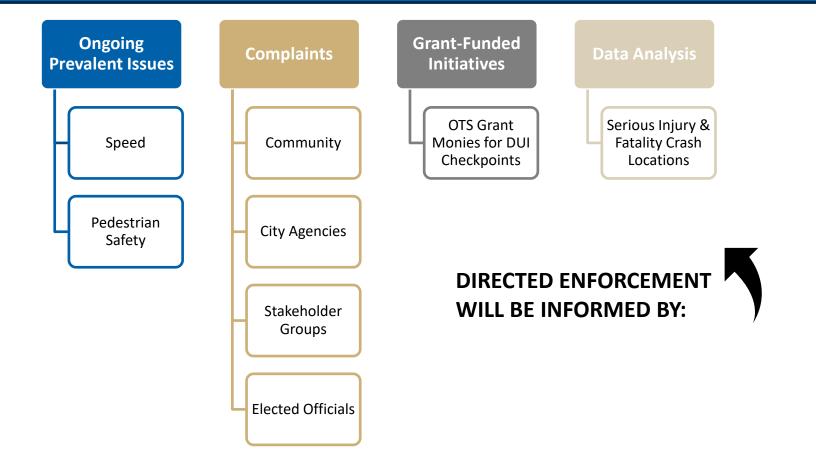

# DIRECTED ENFORCEMENT

Traffic enforcement that is internally directed to occur and aimed at addressing a specific traffic safety problem in a specified location

## **WAVES**

Increased enforcement of a specific type of traffic violation in a targeted location for a period of time that occurs at set intervals in order to reduce crashes

Operational Periods for Each Targeted Location:

2 Days in a Week Day Once Every 3 Weeks

- Data analysis to determine the locations and violations of focus based on statistics related to fatal and serious injury crashes in partnership and collaboration with SFMTA
- Emphasis on quality over quantity... Quality stops are those directed at behaviors that lead to crashes

MONTHLY

- Collaborative Directed Enforcement Between District Stations and the Traffic Company
- DUI Checkpoint Enforcement Operations
- •Prevalent Issue & Complaint Discussion to Inform the Month's Directed Enforcement Operations
- •Accountability Check In and Statistics Dissemination for District Station Captains
- •Monthly Meetings / Check Ins SFMTA, Walk SF, Bicycle Advisory Committee
- Citation Statistics Compiled

QUARTERLY

- •Radar and Lidar Training
- Advisement Statistics Compiled
- •Safe Streets for All Report Completed for the Police Commission

Performance Metric Review
 Serious Injury 8 Fatality Cree

- •Serious Injury & Fatality Crash Analysis
- •Annual Traffic Enforcement Plan Revision