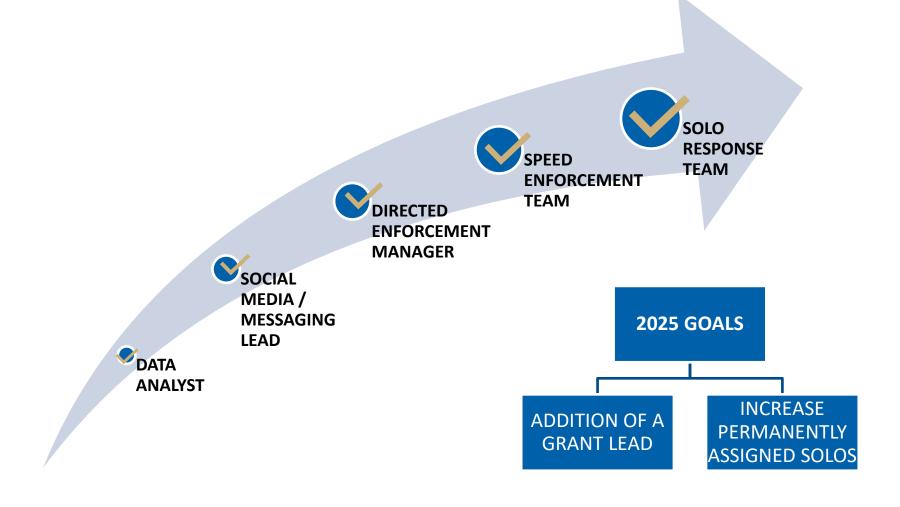

# TRAINING & PROFESSIONAL DEVELOPMENT

RADAR AND LIDAR TRAINING

SOLO RESPONSE TEAM TRAINING

TRAFFIC SAFETY SUMMITS AND CONFERENCES

# STAFFING ENHANCEMENTS

# 2025 GOALS