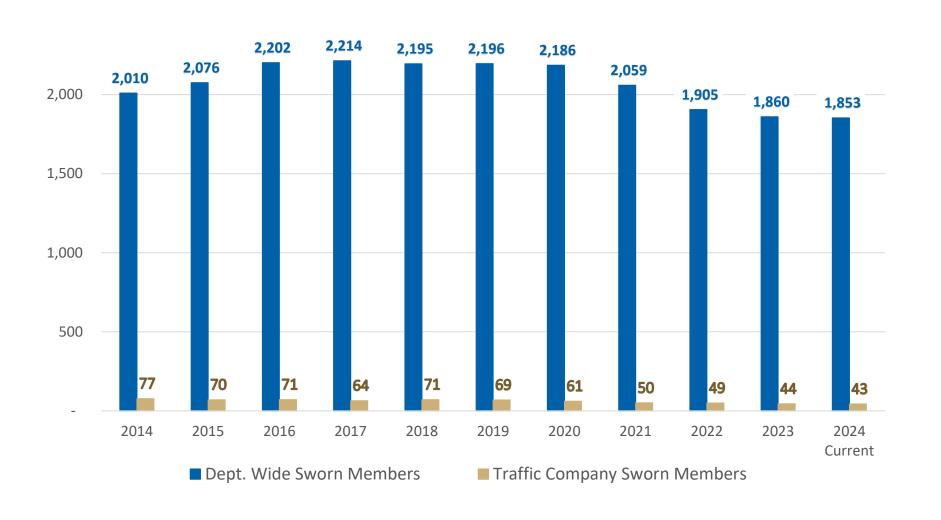

| 5          | 1      |              | 2         |           | 8           | 25.0% |
| Total      | 21         | 4      | 3            | 2         | 2         | 32          | 100%  |
| %          | 66%        | 13%    | 9%           | 6%        | 6%        | 100%        | N/A   |

#### Cases excluded from Vision Zero as follows:

- A driver suffered medical issues prior to a crash at S. Van Ness and 18<sup>th</sup> Street.
- Crash that occurred on 500
   Buckingham Way was excluded as it happened in a parking lot.

#### SF TRAFFIC FATALITIES BY MODE AND BY YEAR

#### 2014 - October 2024



<sup>\*</sup> Total of 31 fatal collisions resulting in 34 victims

#### INJURY COLLISIONS BY YEAR

#### **2014 – 2024 CURRENT**



#### **CURRENT SFPD SWORN STAFFING**

**2014 - 2024 CURRENT** 



# 2025 TRAFFIC ENFORCEMENT PLAN





#### **CITY & COUNTY OF SAN FRANCISCO**

Police Department Traffic Division

# **OBJECTIVE**

Leverage data and citywide partnerships to guide traffic enforcement strategies to enhance safety and reduce traffic crashes and violations in San Francisco.



# STRATEGY

# **ENFORCEMENT**



# DIRECTED ENFORCEMENT



**WAVES** 



**INTEGRATED ENFORCEMENT** 



**EDUCATION** 

# DIRECTED ENFORCEMENT

Traffic enforcement that is internally directed to occur and aimed at addressing a specific traffic safety problem in a specified location



## **WAVES**

Increased enforcement of a specific type of traffic violation in a targeted location for a period of time that occurs at set intervals in order to reduce crashes

Operational Periods for Each Targeted Locat