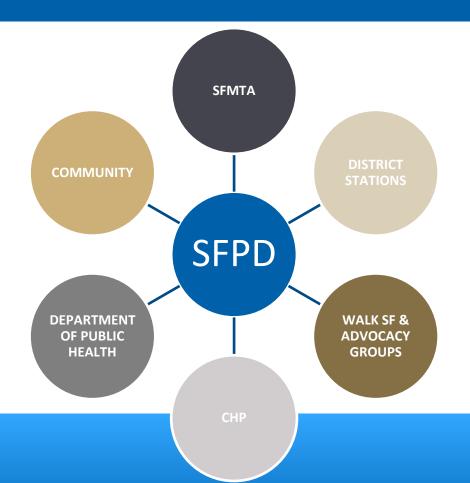

ED ENFORCEMENT LOCATIONS TO SUPPORT ASE CAMERAS

| Lincoln Way between 24 <sup>th</sup> Ave and 23 <sup>rd</sup> Ave      |
|------------------------------------------------------------------------|
| Fulton St between 37 <sup>th</sup> Ave and 36 <sup>th</sup> Ave        |
| Webster St between Ellis St and Eddy St                                |
| Alemany Blvd between Ottawa Ave and Foote Ave                          |
| Lincoln Way between 5 <sup>th</sup> Ave and 4 <sup>th</sup> Ave        |
| Fulton St between 15th Ave and 14th Ave                                |
| South Van Ness Ave between 22 <sup>nd</sup> St and 23 <sup>rd</sup> St |
| Market St between Collingwood St and Diamond St                        |
|                                                                        |



# COLLABORATION

#### PERFORMANCE METRICS

INTERNAL ACCOUNTABILITY

REPORTING

# ACCOUNTABILITY

# DECREASE

## PERFORMANCE METRICS

How will we measure success?

INCREASE

**NUMBER OF CITATIONS** 

NUMBER OF ADVISEMENTS

**VEHICLE SEIZURES** 

NUMBER OF FATAL CRASHES

NUMBER OF SERIOUS INJURY CRASHES

**LOCATIONS OF CONCERN** 

# INTERNAL ACCOUNTABILITY



# REPORTING

CURRENT REPORTING

MONTHLY TRAFFIC CITATION STATISTICS

QUARTERLY SAFE STREETS FOR ALL REPORT

VISION ZERO BENCHMARKING TRAFFIC CITATION DASHBOARD

ANNUAL TRAFFIC ENFORCEMENT PLAN REVISION REPORTING TO BE ADDED

QUARTERLY TRAFFIC ADVISEMENT STATISTICS DAILY

•Traffic Company Directed Enforcement Operation (Barring Outside Deployment)

- •Integrated Enforcement at District Stations
- •Daily Activity Sheets Submitted by Tra