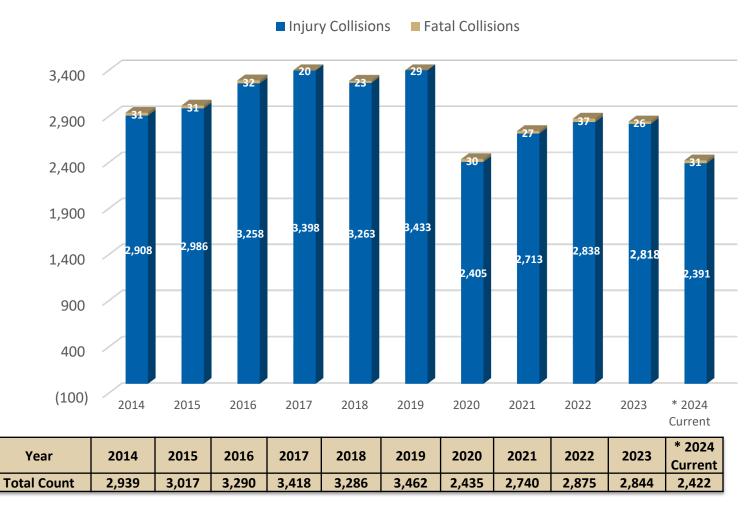

|           |           | 3           | 9.4%  |
| ≥ 65       | 5          | 1      |              | 2         |           | 8           | 25.0% |
| Total      | 21         | 4      | 3            | 2         | 2         | 32          | 100%  |
| %          | 66%        | 13%    | 9%           | 6%        | 6%        | 100%        | N/A   |

#### Cases excluded from Vision Zero as follows:

- A driver suffered medical issues prior to a crash at S. Van Ness and 18<sup>th</sup> Street.
- Crash that occurred on 500
   Buckingham Way was excluded as it happened in a parking lot.

#### SF TRAFFIC FATALITIES BY MODE AND BY YEAR

#### 2014 - October 2024



<sup>\*</sup> Total of 31 fatal collisions resulting in 34 victims

#### INJURY COLLISIONS BY YEAR

#### **2014 – 2024 CURRENT**



#### **CURRENT SFPD SWORN STAFFING**

**2014 - 2024 CURRENT** 



# 2025 TRAFFIC ENFORCEMENT PLAN





#### **CITY & COUNTY OF SAN FRANCISCO**

Police Department Traffic Division

# **OBJECTIVE**

Leverage data and citywide partnerships to guide traffic enforcement strategies to enhance safety and reduce traffic crashes and violations in San Francisco.



# STRATEGY

# **ENFORCEMENT**



# DIRECTED ENFORCEMENT



**WAVES** 



**INTEGRATED ENFORCEMENT** 



**EDUCATION** 

# DIRECTED ENFORCEMENT

Traffic enforcement that is internally directed to occur and aimed at addressing a specific traffic safety problem in a specified location



## **WAVES**

Increased enforcement of a specific type of traffic violation in a targeted location for a period of time that occurs at set intervals in or