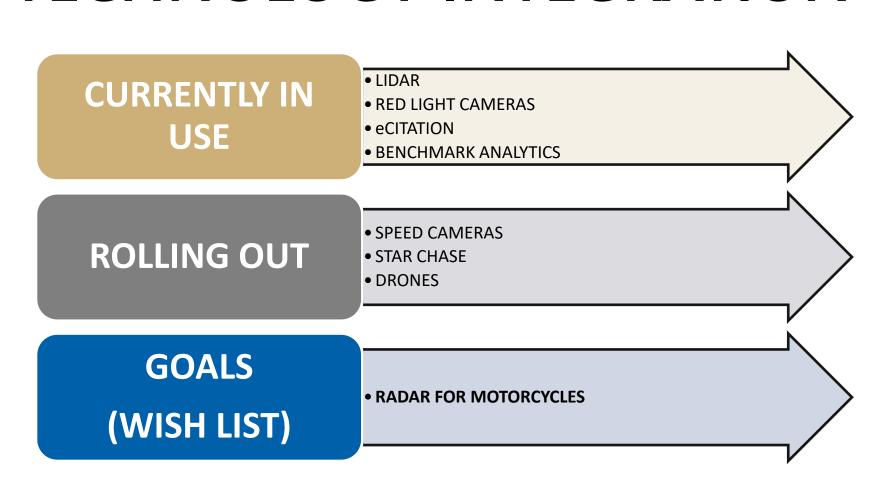

# **TECHNOLOGY INTEGRATION**

# TRAINING & PROFESSIONAL DEVELOPMENT

RADAR AND LIDAR TRAINING

SOLO RESPONSE TEAM TRAINING

TRAFFIC SAFETY SUMMITS AND CONFERENCES

QUARTERLY

- •Radar and Lidar Training
- Advisement Statistics Compiled
- •Safe Streets for All Report Completed for the Police Commission

Performance Metric Review
 Serious Injury 8 Fatality Cree

- •Serious Injury & Fatality Crash Analysis
- •Annual Traffic Enforcement Plan Revision