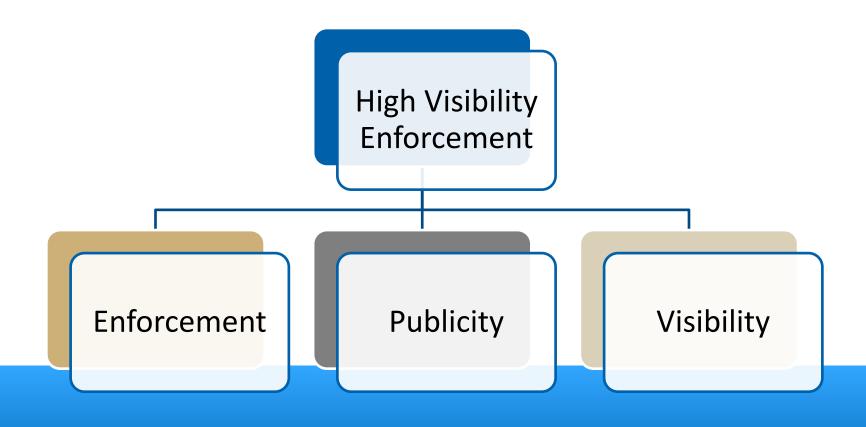

# **ENFORCEMENT**

# DIRECTED ENFORCEMENT

**WAVES** 

**INTEGRATED ENFORCEMENT** 

**EDUCATION** 

# DIRECTED ENFORCEMENT

Traffic enforcement that is internally directed to occur and aimed at addressing a specific traffic safety problem in a specified location

# INTEGRATED ENFORCEMENT

Incorporation of high visibility traffic enforcement strategies into everyday patrol

Encourage traffic enforcement as violations are observed during routine patrol and in the course of everyday assignments.

### **PUBLICITY**

# **VISIBILITY**