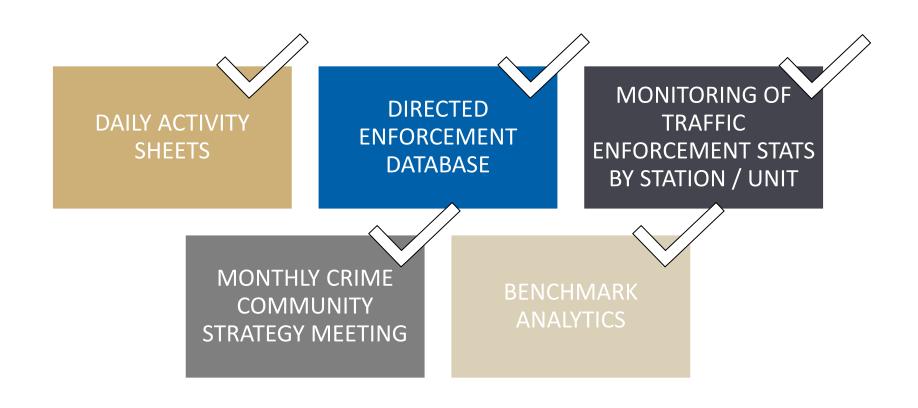

# INTERNAL ACCOUNTABILITY

# REPORTING

CURRENT REPORTING

MONTHLY TRAFFIC CITATION STATISTICS

QUARTERLY SAFE STREETS FOR ALL REPORT

VISION ZERO BENCHMARKING TRAFFIC CITATION DASHBOARD

ANNUAL TRAFFIC ENFORCEMENT PLAN REVISION REPORTING TO BE ADDED

QUARTERLY TRAFFIC ADVISEMENT STATISTICS DAILY

•Traffic Company Directed Enforcement Operation (Barring Outside Deployment)

- •Integrated Enforcement at District Stations
- •Daily Activity Sheets Submitted by Traffic Company Motorcycle Officers

WEEKLY

- Wave Enforcement at Crash Hot Spots Twice Weekly Every 3 Weeks (City-Wide Top Injury Crash Location Rotation)
- •Traffic Company Speed Enforcement Operation
- •Solo Response Team Training
- •Traffic Enforcement and Safety Update Messages Disseminated via Social Media

MONTHLY

- Collaborative Directed Enforcement Between District Stations and the Traffic Company
- DUI Checkpoint Enforcement Operations
- •Prevalent Issue & Complaint Discussion to Inform the Month's Directed Enforcement Operations
- •Accountability Check In and Statistics Dissemination for District Station Captains
- •Monthly Meetings / Check Ins SFMTA, Walk SF, Bicycle Advisory Committee
- Citation Statistics Compiled

QUARTERLY

- •Radar and Lidar Training
- Advisement Statistics Compiled
- •Safe Streets for All Report Completed for the Police Commission

Performance Metric Review
 Serious Injury 8 Fatality Cree

- •Serious Injury & Fatality Crash Analysis
- •Annual Traffic Enforcement Plan Revision