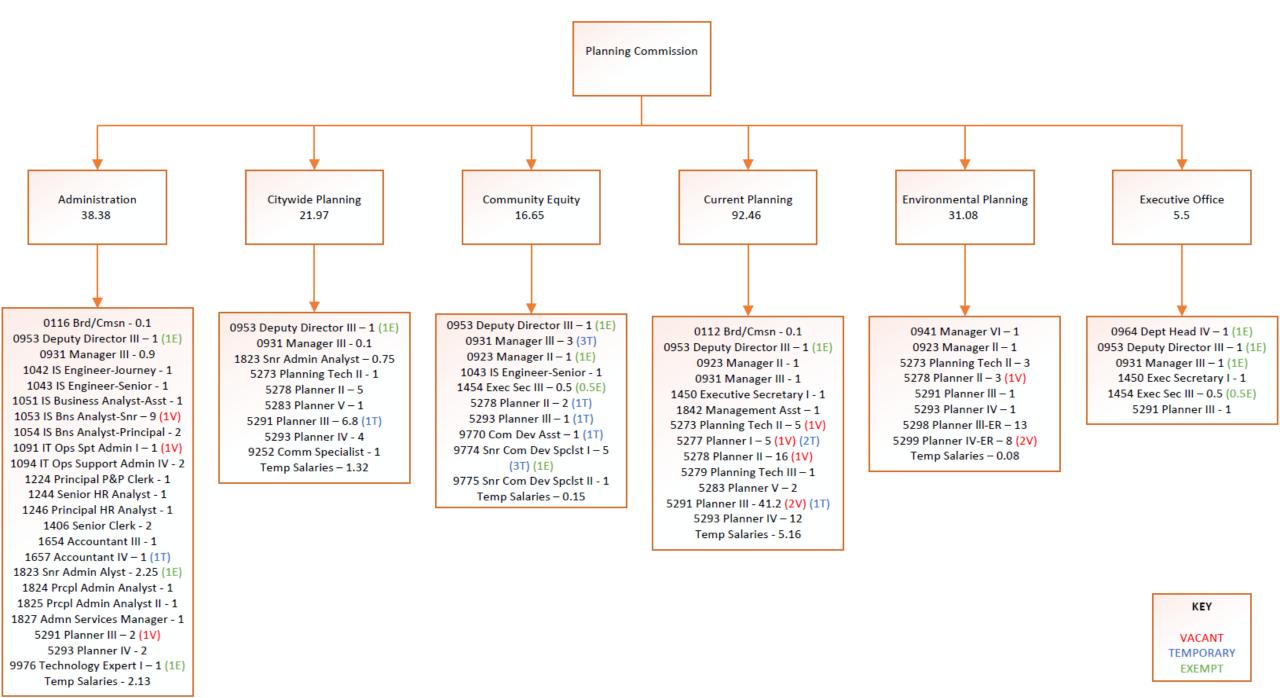

## Organizational Chart

SAN FRANCISCO PLANNING DEPARTMENT / FISCAL YEAR 2022-2023

#### Administration

Administrative & Financial Services

Data Analysis Group

Human Resources

Information Technology

Operations

Training

#### **Citywide Planning**

General Plan

Land Use & Community Plans

Plan Implementation & Monitoring

Resilience & Sustainability

Transportation

Urban Design

#### **Community Equity**

Community Engagement

Equity Plan

Policies and Strategies

#### **Current Planning**

Code Enforcement

**Development Review** 

Historic Preservation

Short Term Rentals

Zoning Administrator

# **Environmental** Planning

**Environmental Review** 

Environmental Monitoring