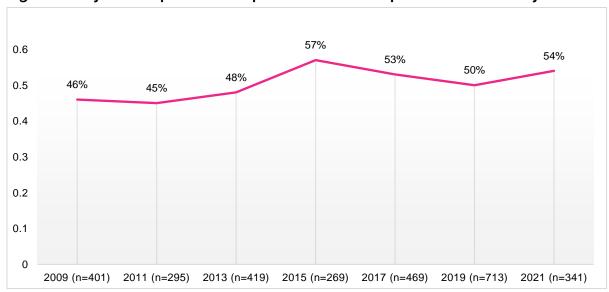

| 43%              | 57%              | 54%          |
| Municipal Green Building Task Force                                | 43%              | 67%              | 50%          |

## **B.** Race and Ethnicity

Data on racial and ethnic identity was collected from 341 participants, or 98% of the surveyed appointees. Although half of appointees identify as a race or ethnicity other than white or Caucasian, people of color are still underrepresented compared to the San Francisco population of 62%. The representation of people of color has increased since 2009 but has decreased following 2015. The number of appointees analyzed increased substantially in 2017 and 2019, as compared to 2015. These larger data samples have coincided with smaller percentages of people of color.



Figure 6: 12-year Comparison of Representation of People of Color on Policy Bodies

The racial and ethnic breakdown of policy body members compared to the San Francisco population is shown in Figure 7. This analysis reveals underrepresentation and overrepresentation in San Francisco policy bodies for certain racial and ethnic groups. Nearly half of all appointees are white, an overrepresentation by 6 percentage points. The Black community is represented on appointed policy bodies at 11% compared to 6% of the population of San Francisco.<sup>4</sup> This is a decrease of representation compared to the 14% representation in 2019. Characterizing these as overrepresentations is inaccurate given the representation of Black or African American people on policy bodies has been consistent over t