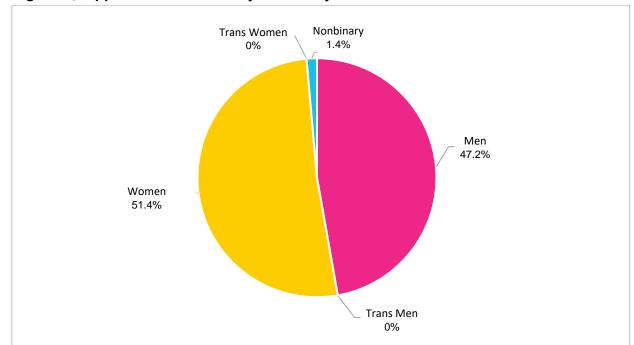

ouse. This change was implemented based on feedback from prior reports. Future analyses may want to ask separate questions regarding one's personal experience with military service and one's familial ties to military service, in order to distinguish the most accurate and aggregated data results.



Figure 17: San Francisco Adult Population with Military Service by Gender\*

\*This graph is from the 2019 Gender Analysis Report. Due to the COVID-19 pandemic, updated data on the gendered population of Veterans in San Francisco is unavailable. This graph fails to identify nonbinary individuals with military experience. However, this graph highlights the gender disparity amongst male and female Veterans, with only 0.2% identifying as women.



Figure 18: Appointees with Military Service, 2021



Figure 19: Appointees with Military Service by Gender, 2021

## G. Policy Bodies by Budget

This 2021 Gender Analysis Report examines the demographic representativeness of policy bodies by budget size. Budget size is used as a proxy for influence. Although this report has expanded the scope of analysis to include more policy bodies compared to previous reports, this section of analysis was limited to Commissions and Boards with decision-making authority and whose members file financial disclosures with the Ethics Commission.

Overall, appointees from the 10 **largest** budgeted Commissions and Boards are 44% people of color, 43% women, and 21% women of color. Appointees from the 10 **smallest** budgeted Commissions and Boards are 43% people of color, 48% women, and 29% women of color.

R