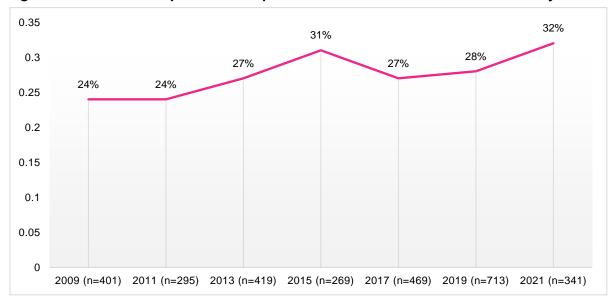

and Park Commission | 29%            | 43%               | 43%             | 43%             |
| Rent Board Commission          | 30%            | 60%               | 33%             | 50%             |

Commission and Boards with 70% response rates or higher are highlighted in grey.

## C. Race and Ethnicity by Gender

Both white men and women are overrepresented on San Francisco policy bodies, while Asian and Latinx men and women are underrepresented. The representation of women of color at 32% is equal to the San Francisco population of 32%, which is a notable increase compared to the 2019 percentage of 28%. Meanwhile, men of color are 21% of appointees compared to 31% of the San Francisco population.

Figure 10: 12-Year Comparison of Representation of Women of Color on Policy Bodies



The following figures present the breakdown for appointees and the San Francisco population by race, ethnicity, and gender. Both white men and women are overrepresented, holding 24% and 20% of appointments, respectively, compared to 20% and 17% of the population. Asian men and women are slightly underrepresented with Asian women making up 15% of appointees compared to 17% of the population, while Asian men comprise 11% of appointees and 15% of the population. Latinx men and women are also slightly underrepresented, with Latinx men and women comprising 4% of appointees each and 7% of the population each. Black men and women are well-represented with Black women comprising 8% of appointees, compared to 2.4% of the general San Francisco population, and Black men comprising 4% of appointees,