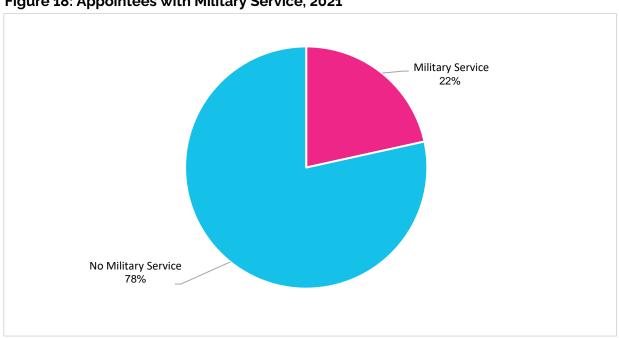

ho has served, as opposed to only oneself or their spouse. This change was implemented based on feedback from prior reports. Future analyses may want to ask separate questions regarding one's personal experience with military service and one's familial ties to military service, in order to distinguish the most accurate and aggregated data results.



Figure 17: San Francisco Adult Population with Military Service by Gender\*

\*This graph is from the 2019 Gender Analysis Report. Due to the COVID-19 pandemic, updated data on the gendered population of Veterans in San Francisco is unavailable. This graph fails to identify nonbinary individuals with military experience. However, this graph highlights the gender disparity amongst male and female Veterans, with only 0.2% identifying as women.



Figure 18: Appointees with Military Service, 2021



Figure 19: Appointees with Military Service by Gender, 2021

## G. Policy Bodies by Budget

This 2021 Gender Analysis Report examines the demographic representativeness of policy bodies by budget size. Budget size is used as a proxy for influence. Although this report has expanded the scope of analysis to include more policy bodies compared to previous reports, this section of analysis was limited to Commissions and Boards with decision-making authority and whose members file financial disclosures with the Ethics Commission.

Overall, appointees from the 10 **largest** budgeted Commissions and Boards are 44% people of color, 43% women, and 21% women of color. Appointees from the 10 **smallest** budgeted Commissions and Boards are 43% p