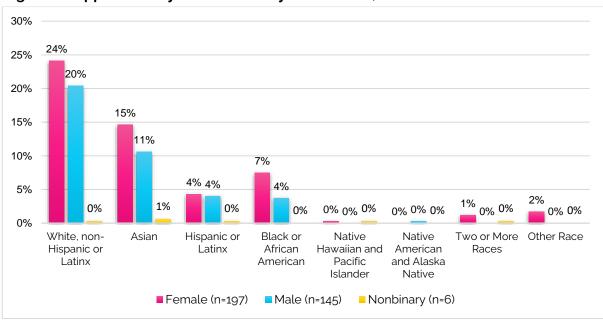

ointees compared to 17% of the population, while Asian men comprise 11% of appointees and 15% of the population. Latinx men and women are also slightly underrepresented, with Latinx men and women comprising 4% of appointees each and 7% of the population each. Black men and women are well-represented with Black women comprising 8% of appointees, compared to 2.4% of the general San Francisco population, and Black men comprising 4% of appointees,

compared to 2.5% of the general San Francisco population. Native Hawaiian and Pacific Islander men and women, and multiracial women are below parity with the population. Similarly, although Native American and Alaska Native men and women make up only 0.4% of San Francisco's population, only one (0.3%) of the surveyed appointees identified as such.



Figure 11: Appointees by Race/Ethnicity and Gender, 2021





## D. LGBTQIA+ Identity

LGBTQIA+ identity data was collected from 334 participants, or 96% of the surveyed appointees. This is a notable increase in data on LGBTQIA+ identity compared to previous reports. Due to limited and outdated information on the population of the LGBTQIA+ community in San Francisco, it is difficult to adequately assess the representation of the LGBTQIA+ community. However, compared to available San Francisco, greater Bay Area, and national data, the LGBTQIA+ community is well represented on San Francisco policy bodies. Recent research estimates the California LGBTQIA+ population is 5.3%. The LGBTQIA+ population of the San Francisco and greater Bay Area is estimated to rank the highest of U.S. cities at