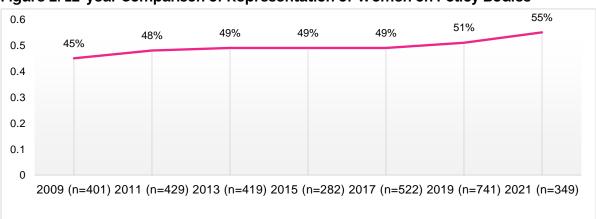

/ethnicity, LGBTQIA+ identity, Disability Status, Veteran Status, religious affiliations, and policy body characteristics of budget size, decision-making authority, and appointment authority.

#### A. Gender

On San Francisco policy bodies, 55% of appointees identify as women, which is above parity compared to the San Francisco female population of 49%. The representation of women remained stable at 49% from 2013 until 2017, with a slight increase to 51% in 2019. This increase could be partly due to the larger sample size used in the 2019 analysis compared to previous years. A 12-year comparison shows that the representation of women appointees has gradually increased since 2009 by a total of ten percentage points.

Figure 2: 12-year Comparison of Representation of Women on Policy Bodies



Figures 3 and 4 analyze Commissions and Boards. Figure 3 showcases the five Commissions and Boards with the highest representation of women appointees as compared to 2017 and 2019. The Commission on the Status of Women is currently comprised of all women appointees. This finding has been consistent for the Commission on the Status of Women since 2015. The Aging and Adult Services Commission, Health Commission, and Library Commission are all at 71%, respectively.

Figure 3: Commissions and Boards with the Highest Percentages of Women, 2021 Compared to 2017 and 2019

| Policy Body                                | Percent of Women | Response<br>Rate | 2019<br>Percent | 2017<br>Percent |
|--------------------------------------------|------------------|------------------|-----------------|---