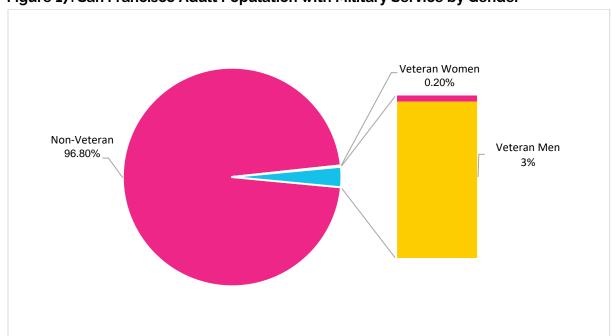

ating appointees, 1.4% are nonbinary individuals. Veteran status data on transgender and gender-nonconforming individuals in San Francisco is currently unavailable. The vast increase of appointees with military service compared to 2019's 7.1% of appointees is likely due to the change in wording in the 2021 Gender Analysis Report from previous years, which defines an appointee with Veteran status as someone with a spouse or direct family member who has served, as opposed to only oneself or their spouse. This change was implemented based on feedback from prior reports. Future analyses may want to ask separate questions regarding one's personal experience with military service and one's familial ties to military service, in order to distinguish the most accurate and aggregated data results.



Figure 17: San Francisco Adult Population with Military Service by Gender\*

\*This graph is from the 2019 Gender Analysis Report. Due to the COVID-19 pandemic, updated data on the gendered population of Veterans in San Francisco is unavailable. This graph fails to identify nonbinary individuals with military experience. However, this graph highlights the gender disparity amongst male and female Veterans, with only 0.2% identifying as women.



Figure 18: Appointees with Military Service, 2021



Figure 19: Appointees with Military Service by Gender, 2021

## G. Policy Bodies by Budget

This 2021 Gender Analysis Report examines the demographic representativeness of policy bodies by budget size. Budget size is used as a proxy for influence. Although this report has expanded the scope of a