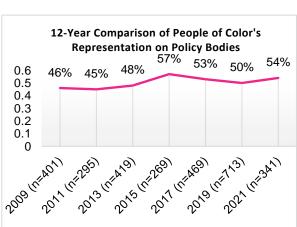

an Francisco female population of 49%.
- FY 2021 oversaw the largest increase in the representation of women on San Francisco policy bodies since 2009.



#### Race and Ethnicity

- The representation of people of color on policy bodies is 54%. Comparatively, in San Francisco, 62% of the population identifies with a race other than white.
- While the overall representation of people of color has increased since the 2019 report at 50%, representation has still decreased compared to 57% in 2015.
- As found in previous reports, Latinx and

Asian groups are underrepresented on San Francisco policy bodies as compared to the population. Latinx individuals are 15% of the population but make up only 9% of appointees. Asian individuals are 36% of the population but make up only 26% of appointees.



## Race and Ethnicity by Gender

- On the whole, women of color are 32% of the San Francisco population and 32% of appointees. This 4% increase is the highest representation of women of color appointees to date.
- Meanwhile, men of color are underrepresented at 21% of appointees compared to 31% of the San Francisco population.



- Both white women and men are overrepresented on San Francisco policy bodies. White women are 25% of appointees compared to 17% of the San Francisco population. White men are 21% of appointees compared to 20% of the population.
- Black and African American women and men are well-represented on San Francisco policy bodies. Black women are 8% of appointees compared to 2.4% of the population, and Black men are 4% of appointees compared to 2.5% of the population.
-