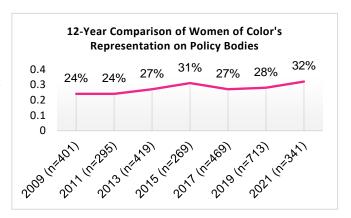

n white.
- While the overall representation of people of color has increased since the 2019 report at 50%, representation has still decreased compared to 57% in 2015.
- As found in previous reports, Latinx and

Asian groups are underrepresented on San Francisco policy bodies as compared to the population. Latinx individuals are 15% of the population but make up only 9% of appointees. Asian individuals are 36% of the population but make up only 26% of appointees.



## Race and Ethnicity by Gender

- On the whole, women of color are 32% of the San Francisco population and 32% of appointees. This 4% increase is the highest representation of women of color appointees to date.
- Meanwhile, men of color are underrepresented at 21% of appointees compared to 31% of the San Francisco population.



- Both white women and men are overrepresented on San Francisco policy bodies. White women are 25% of appointees compared to 17% of the San Francisco population. White men are 21% of appointees compared to 20% of the population.
- Black and African American women and men are well-represented on San Francisco policy bodies. Black women are 8% of appointees compared to 2.4% of the population, and Black men are 4% of appointees compared to 2.5% of the population.
- Latinx women are 7% of the San Francisco population but 4% of appointees, and Latinx men are 7% of the population but 4% of appointees.
- Asian women are 17% of the San Francisco population but 15% of appointees, and Asian men are 15% of the population but 11% of appointees.

#### **Additional Demographics**

- Out of the 74% of