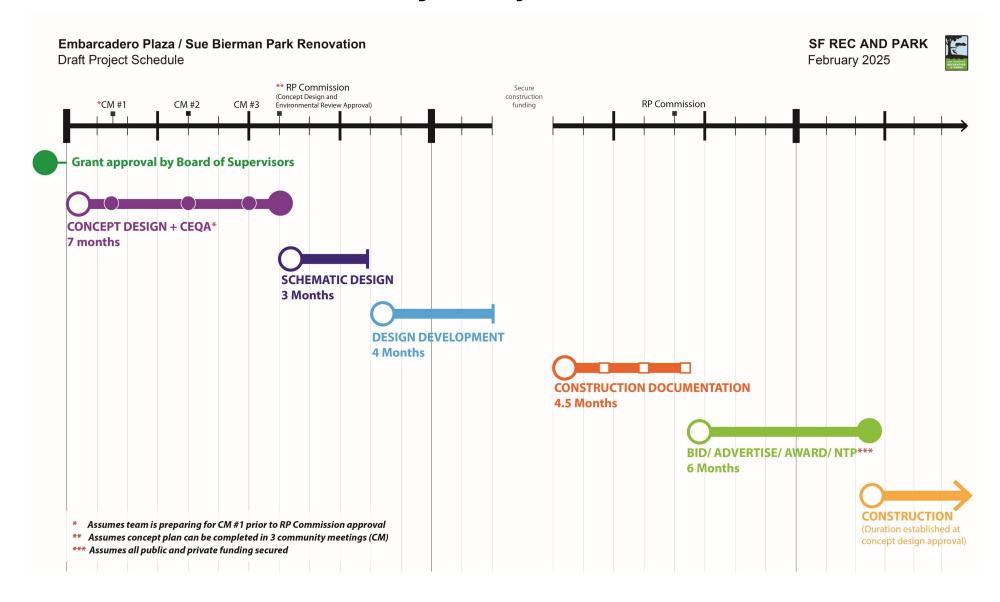

st Contingency        | \$   | 275,000    |
| City Project Management      | \$   | 200,000    |
| BXPE Project Management      | \$   | 45,000     |
| Design Costs Subtotal        | \$   | 2,500,000  |
| Estimated Construction Costs | \$   | 25,000,000 |
| Project Contingency (15%)    | \$   | 3,750,000  |
| Fundraising and Admin Costs  | \$   | 1,250,000  |
| Total Expenses               | \$   | 32,500,000 |

| SOURCES                             |    |            |
|-------------------------------------|----|------------|
| BXPE Cash and In-Kind Design Grants | \$ | 2,500,000  |
| Public Funds                        | \$ | 20,000,000 |
| Private Commitment                  | \$ | 10,000,000 |
| Total Sources                       | \$ | 32,500,000 |

#### Preliminary Project Schedule



# Thank you and Questions