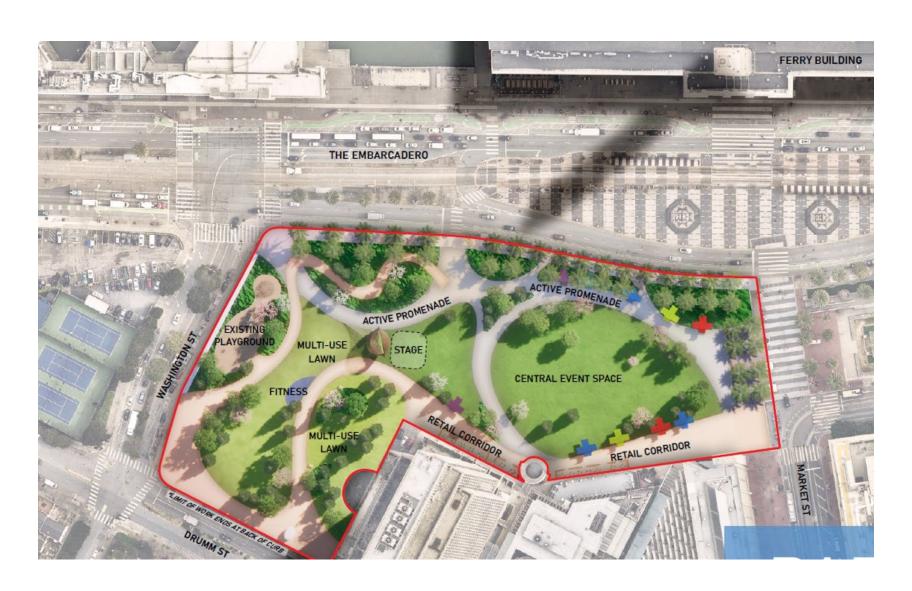

# Renovation of Embarcadero Plaza and Sue Bierman Park



SF Board of Supervisors Government Audit & Oversight Committee February 20, 2025



# Project Background









## Project Background









#### USER NUMBERS DOWN



#### A New Vision



### Preliminary Project Design Budget

| Embarcadero Project Budget   |      |            |
|------------------------------|------|------------|
| EXPENSES                     | 1999 |            |
| Design Costs                 |      |            |
| Landscape, Civil & Survey    | \$   | 1,980,000  |
| Soft Cost Contingency        | \$   | 275,000    |
| City Project Management      | \$   | 200,000    |
| BXPE Project Management      | \$   | 45,000     |
| Design Costs Subtotal        | \$   | 2,500,000  |
| Estimated Construction Costs | \$   | 25,000,000 |
| Project Contingency (15%)    | \$   | 3,750,000  |
| Fundraising and Admin Costs  | \$   | 1,250,000  |
| Total Expenses               | \$   | 32,500,000 |

| SOURCES                             |    |            |
|----------