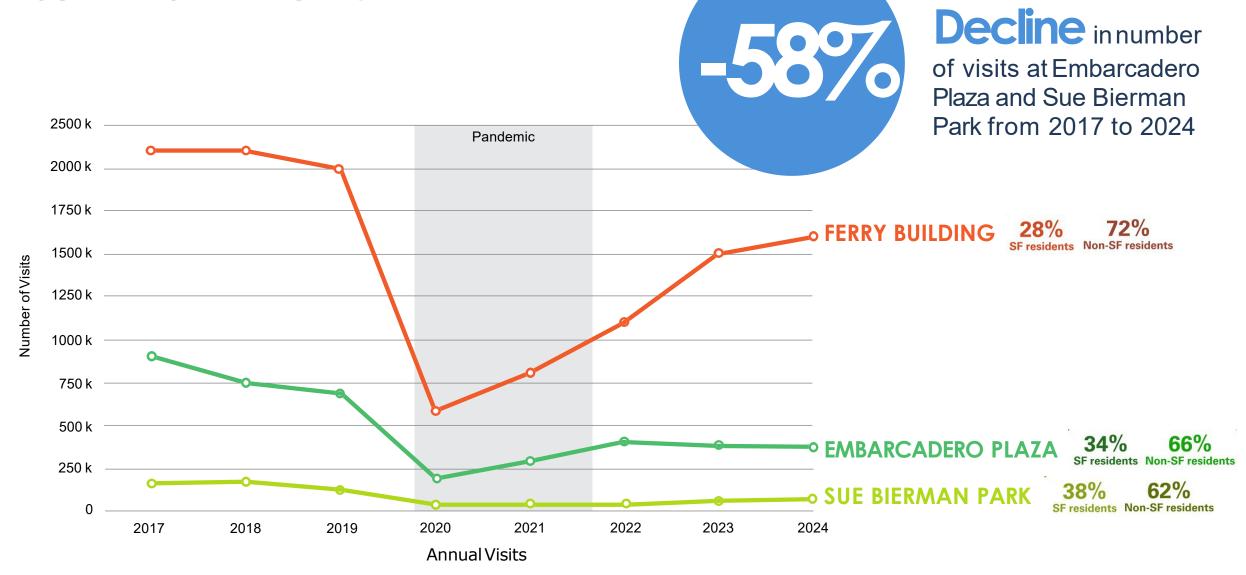

# Renovation of Embarcadero Plaza and Sue Bierman Park



SF Board of Supervisors Government Audit & Oversight Committee February 20, 2025



# Project Background









## Project Background









#### USER NUMBERS DOWN



#### A New Vision



### Preliminary Project Design Budget

| Embarcadero Project Budget   |      |            |
|------------------------------|------|------------|
| EXPENSES                     | 1999 |            |
| Design Costs                 |      |            |
| Landscape, Civil & Survey    | \$   | 1,980,000  |
| Soft Cost Contingency        | \$   | 275,000    |
| City Project Management      | \$   | 200,000    |
| BXPE Project Management      | \$   | 45,000     |
| Design Costs Subtotal        | \$   | 2,500,000  |
| Estimated Construction Costs | \$   | 25,000,000 |
| Project Contingency (15%)    | \$   | 3,750,000  |
| Fundraising and Admin Costs  | \$   | 1,250,000  |
| Total Expenses               | \$   | 32,500,000 |

| SOURCES                             |    |