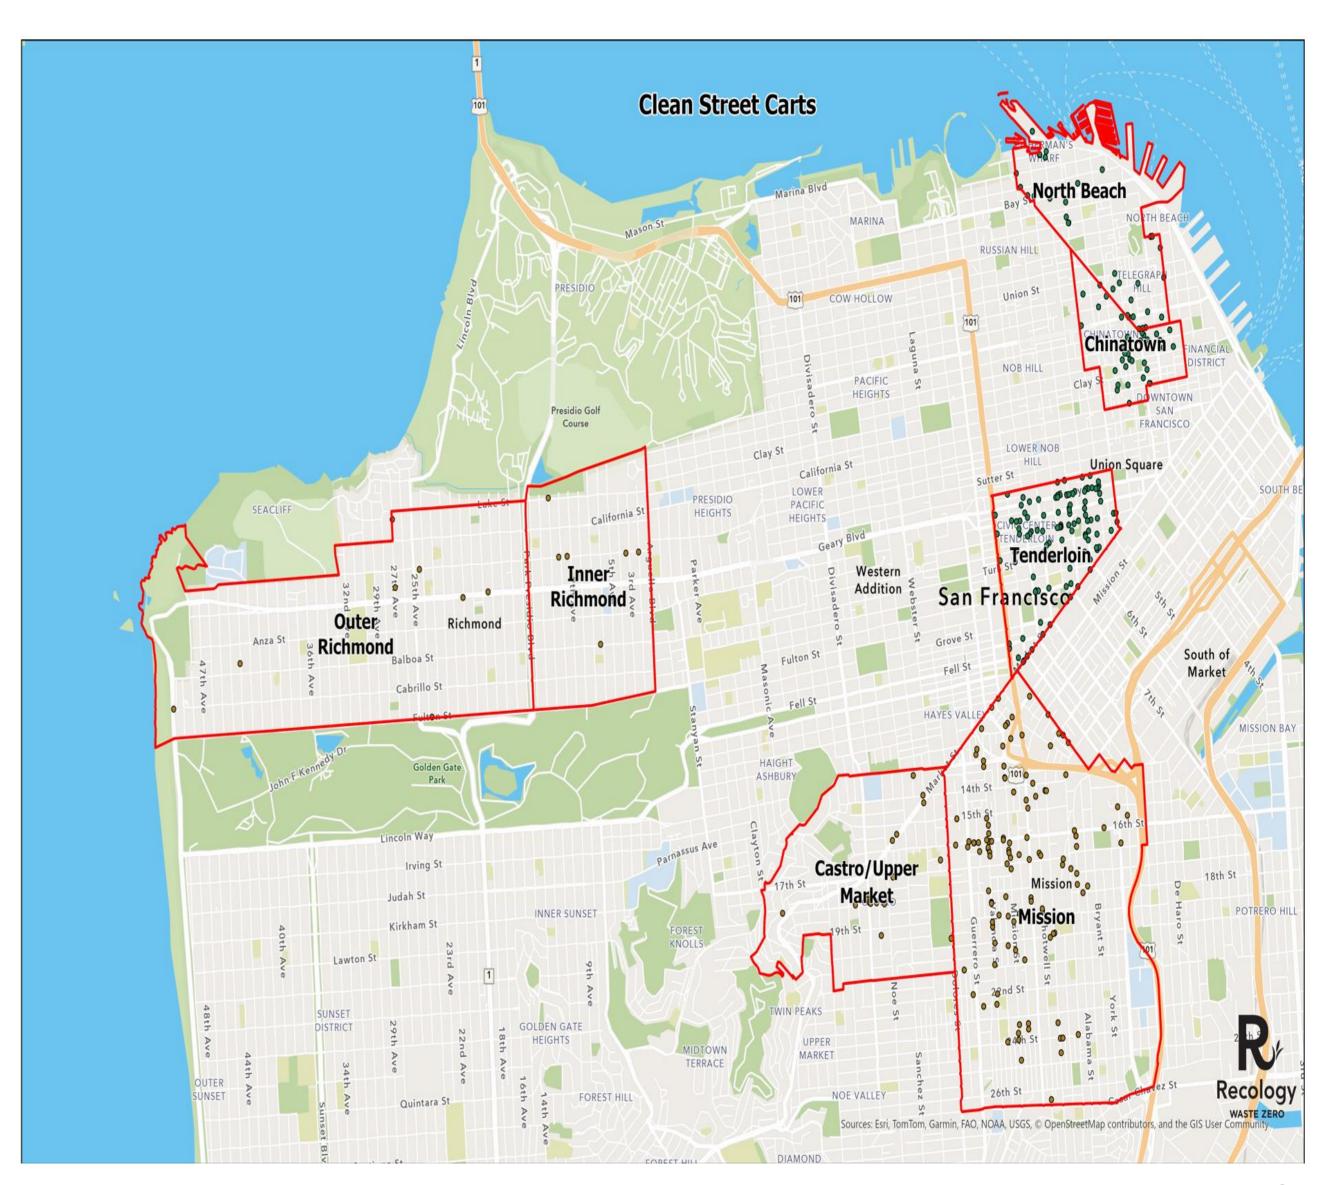

### Clean Street Carts

| Neighborhood | Clean Street Carts | Service Area        |
|--------------|--------------------|---------------------|
| Chinatown    | 68                 | Golden Gate         |
| North Beach  | 74                 | Golden Gate         |
| Tenderloin   | 257                | Golden Gate         |
| Castro       | 38                 | Sunset<br>Scavenger |
| Mission      | 273                | Sunset<br>Scavenger |
| Richmond     | 29                 | Sunset<br>Scavenger |