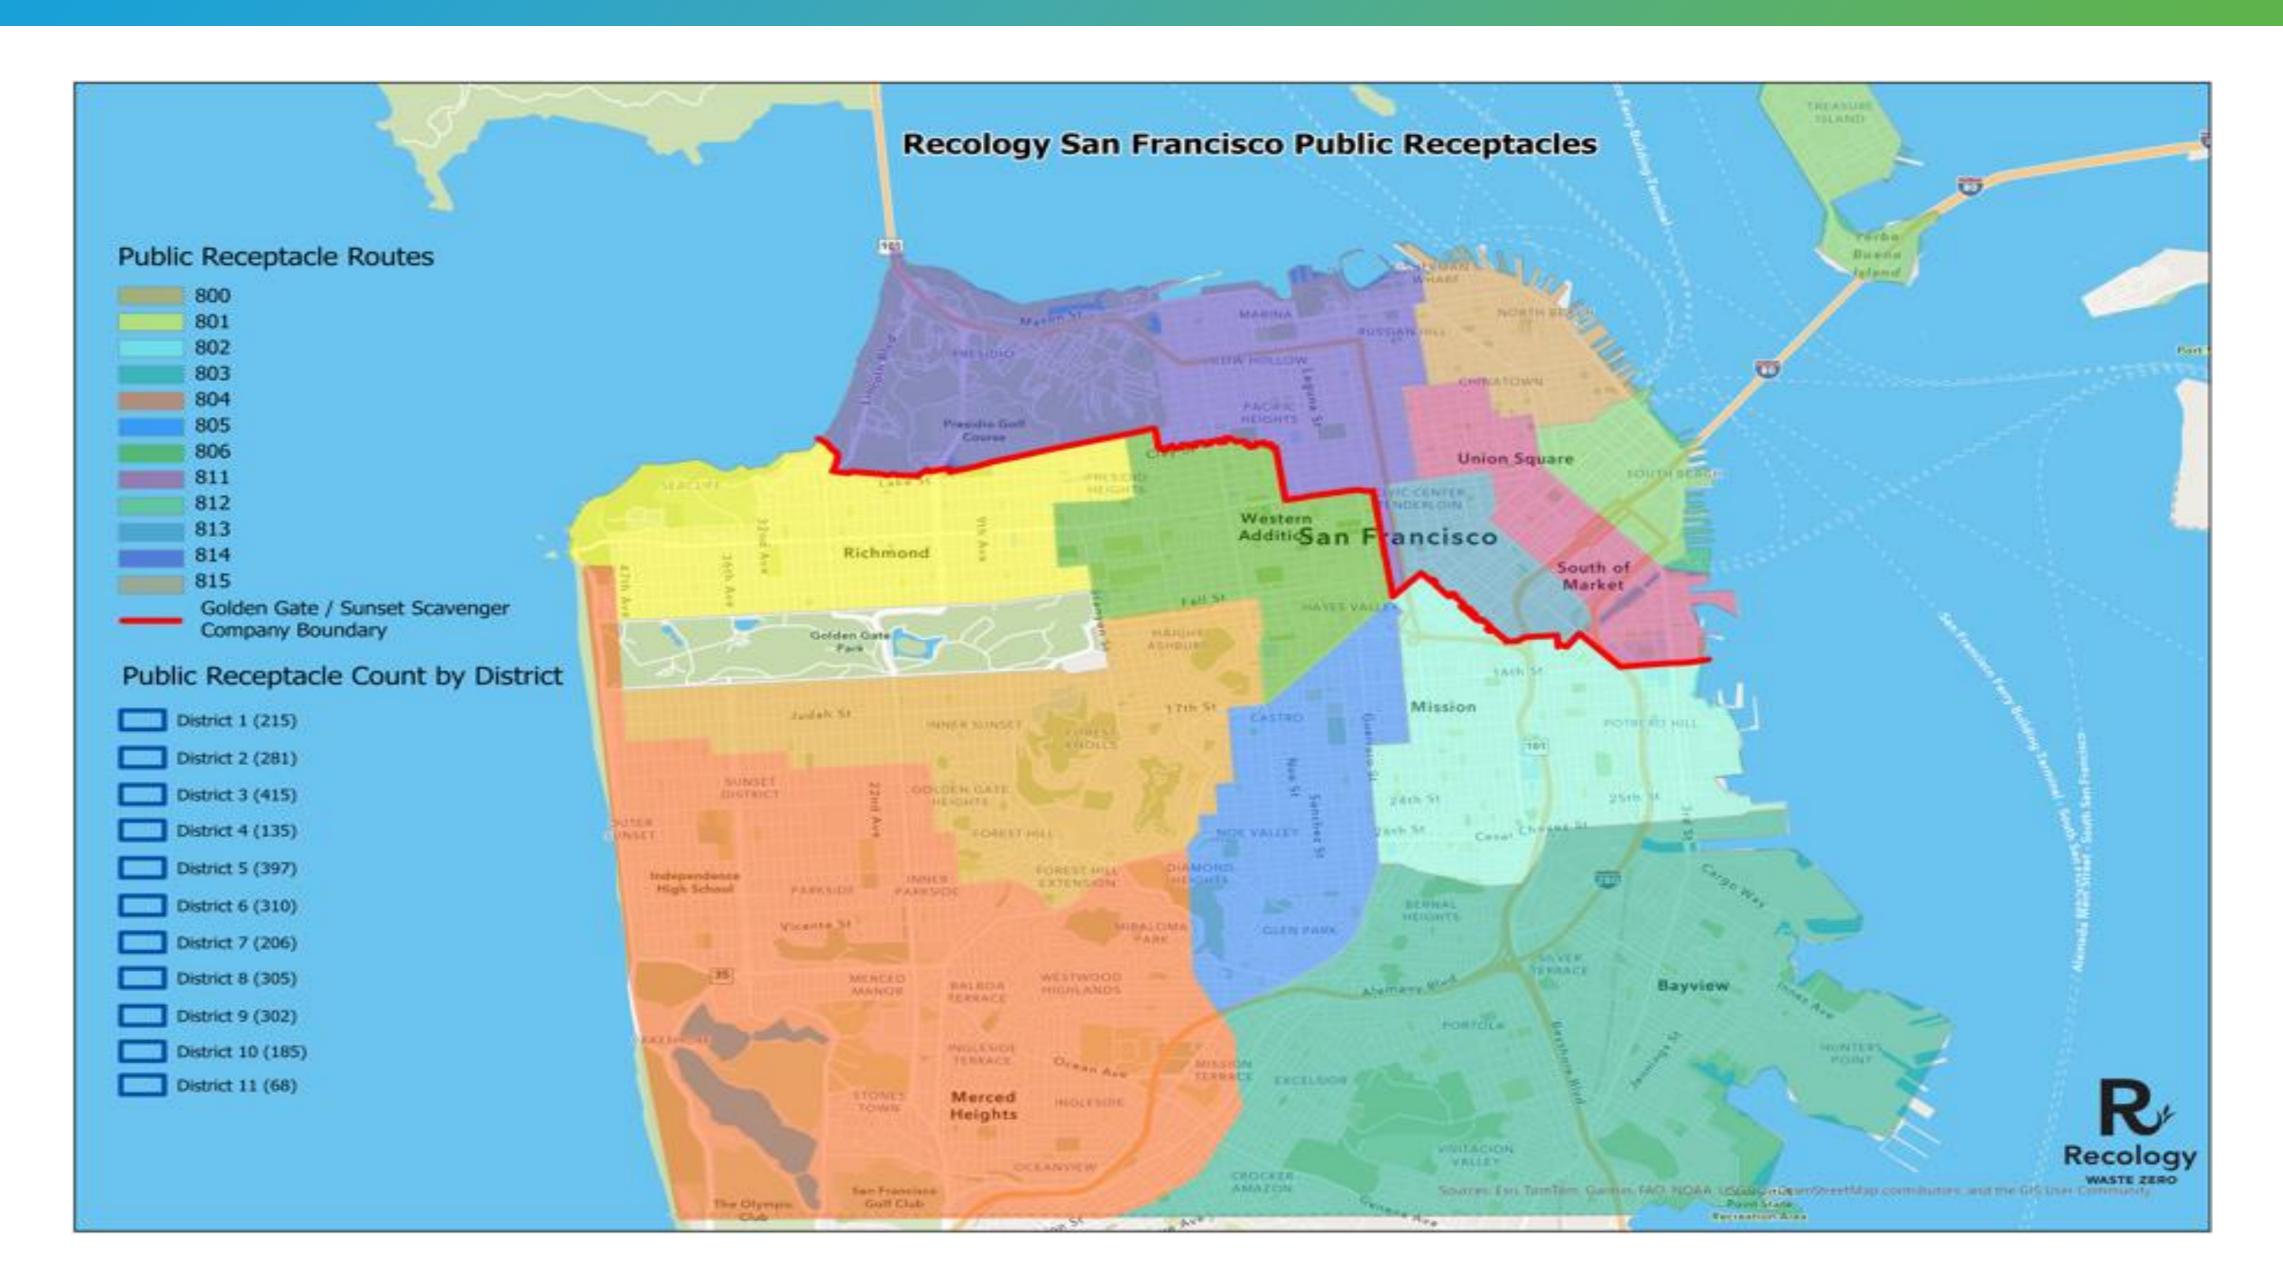

# PUBLIC REFUSE RECEPTACLE COLLECTION: The SF Recology Companies collect from ~3,000 public refuse receptacles around the City.

- "1st pass" scheduled collection done by all curbside routes
  - All public cans serviced on first pass by over 100 routes
- "2nd pass" Dedicated PRC Routes provide scheduled collection as well as respond to 311 requests
  - Approximately 2,000 public cans serviced on second pass (10am-6:30pm)
- "3rd pass" Heavy foot traffic areas and high 311 related requests