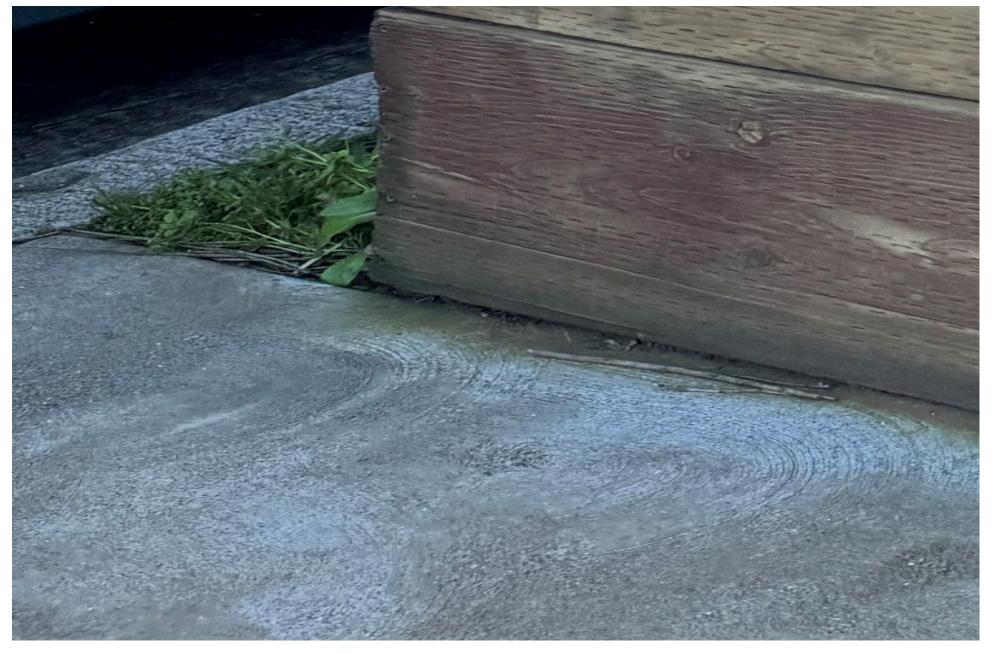

Hello DPW,

Please find attached photo of cleaned planter box where graffiti has been removed. This is in regards to citation number 2848869.

Please confirm receipt and approval upon inspection.

Thank you,