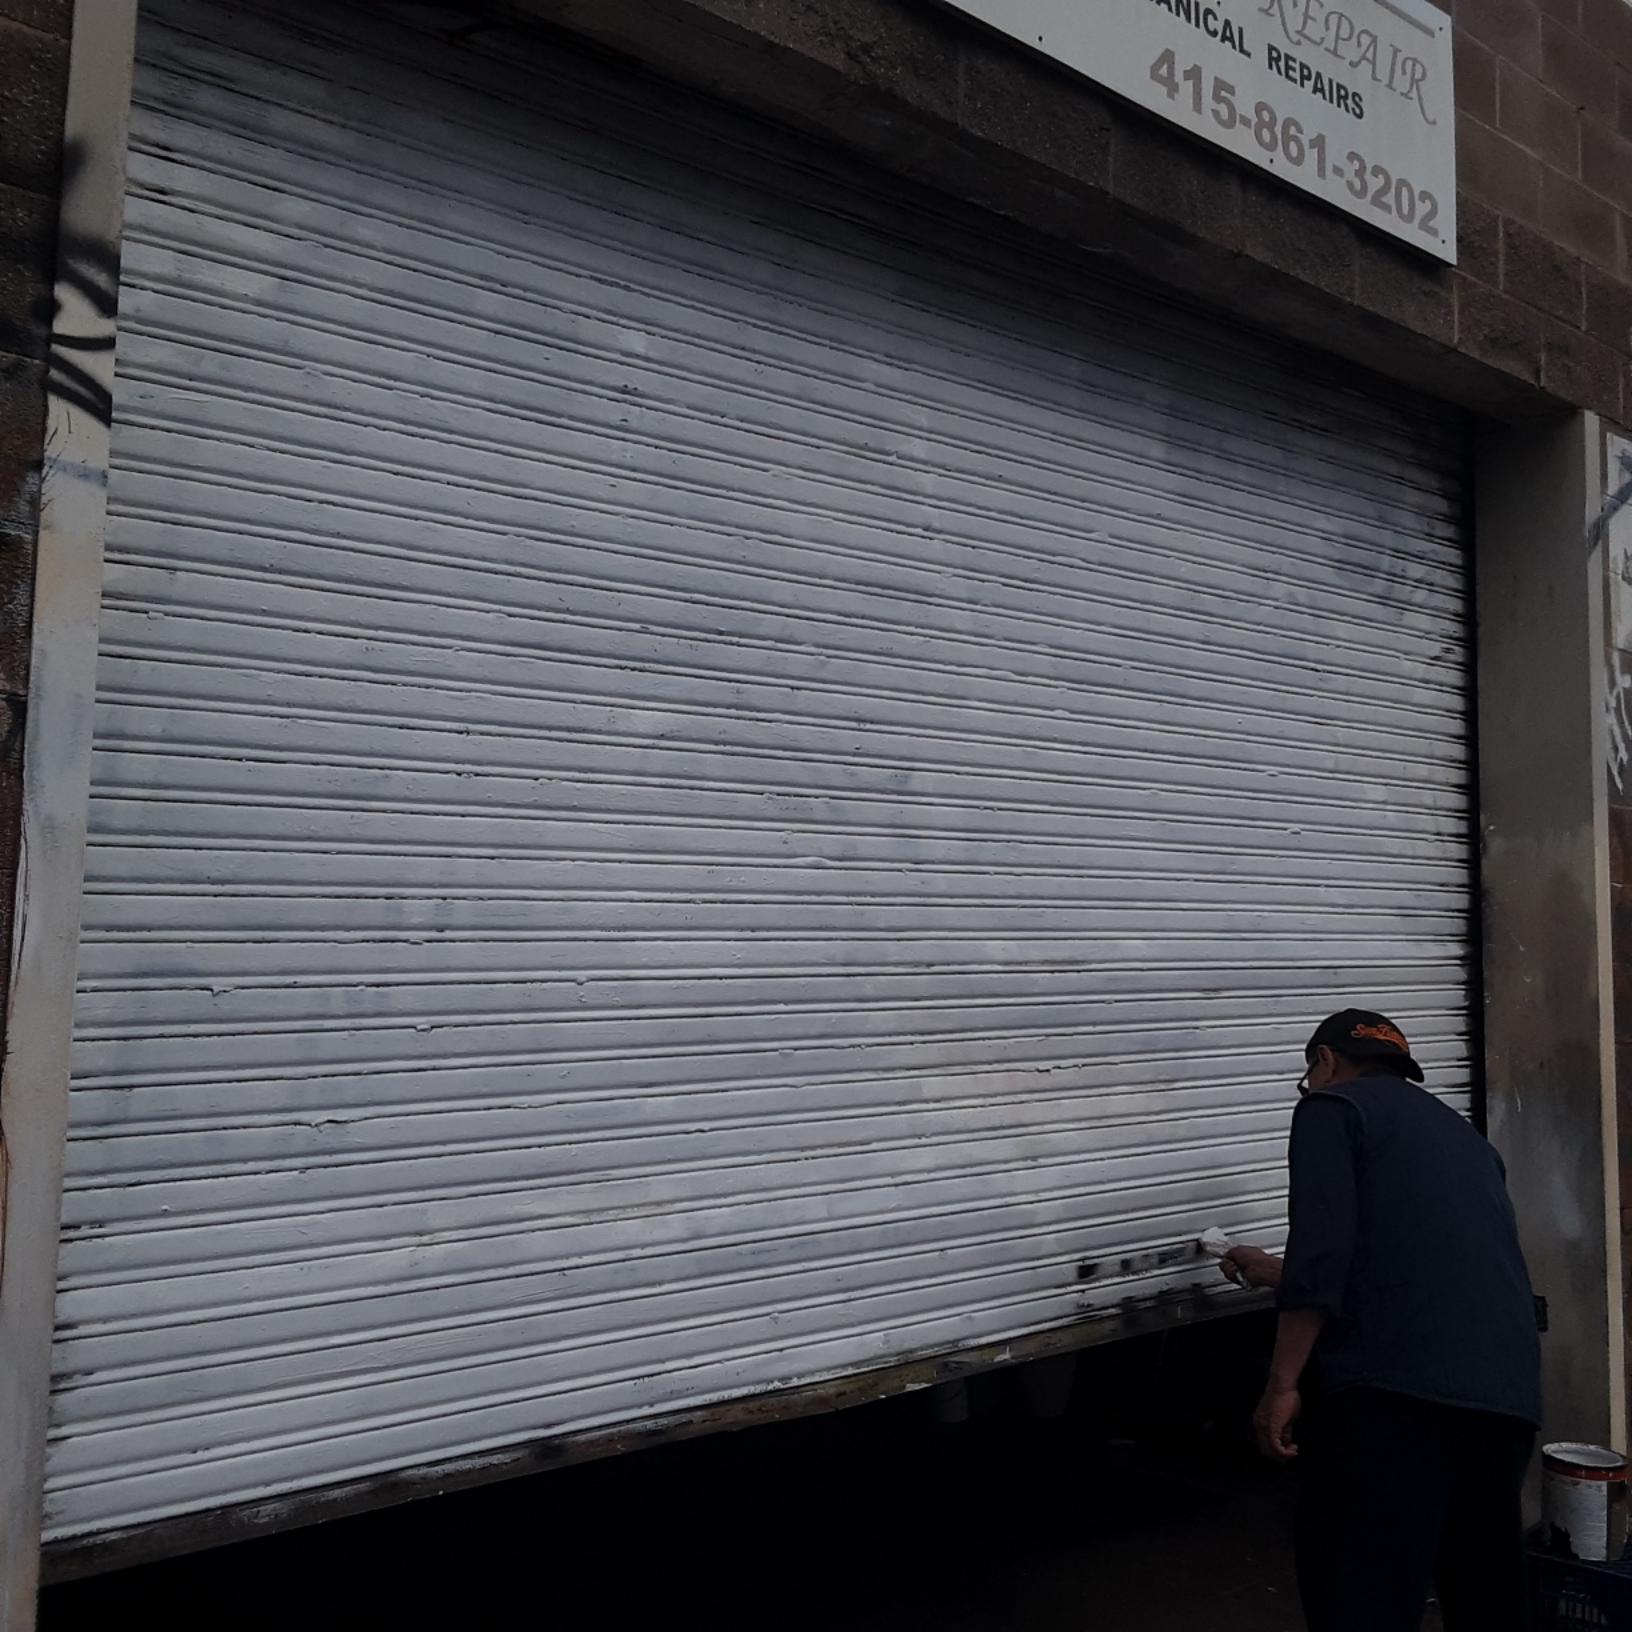

Hello DPW,

Please find attached photo of cleaned planter box where graffiti has been removed. This is in regards to citation number 2848869.

Please confirm receipt and approval upon inspection.

Thank you,

Lauren Requarth
Preservationist | Project Preservation
305-205-6735 | www.projectpreservation.com
Lauren@projectpreservation.com

From: <u>Victoria Lee</u>

To: Simon, Nahel (DPW); Board of Supervisors (BOS); BOS Legislation, (BOS)