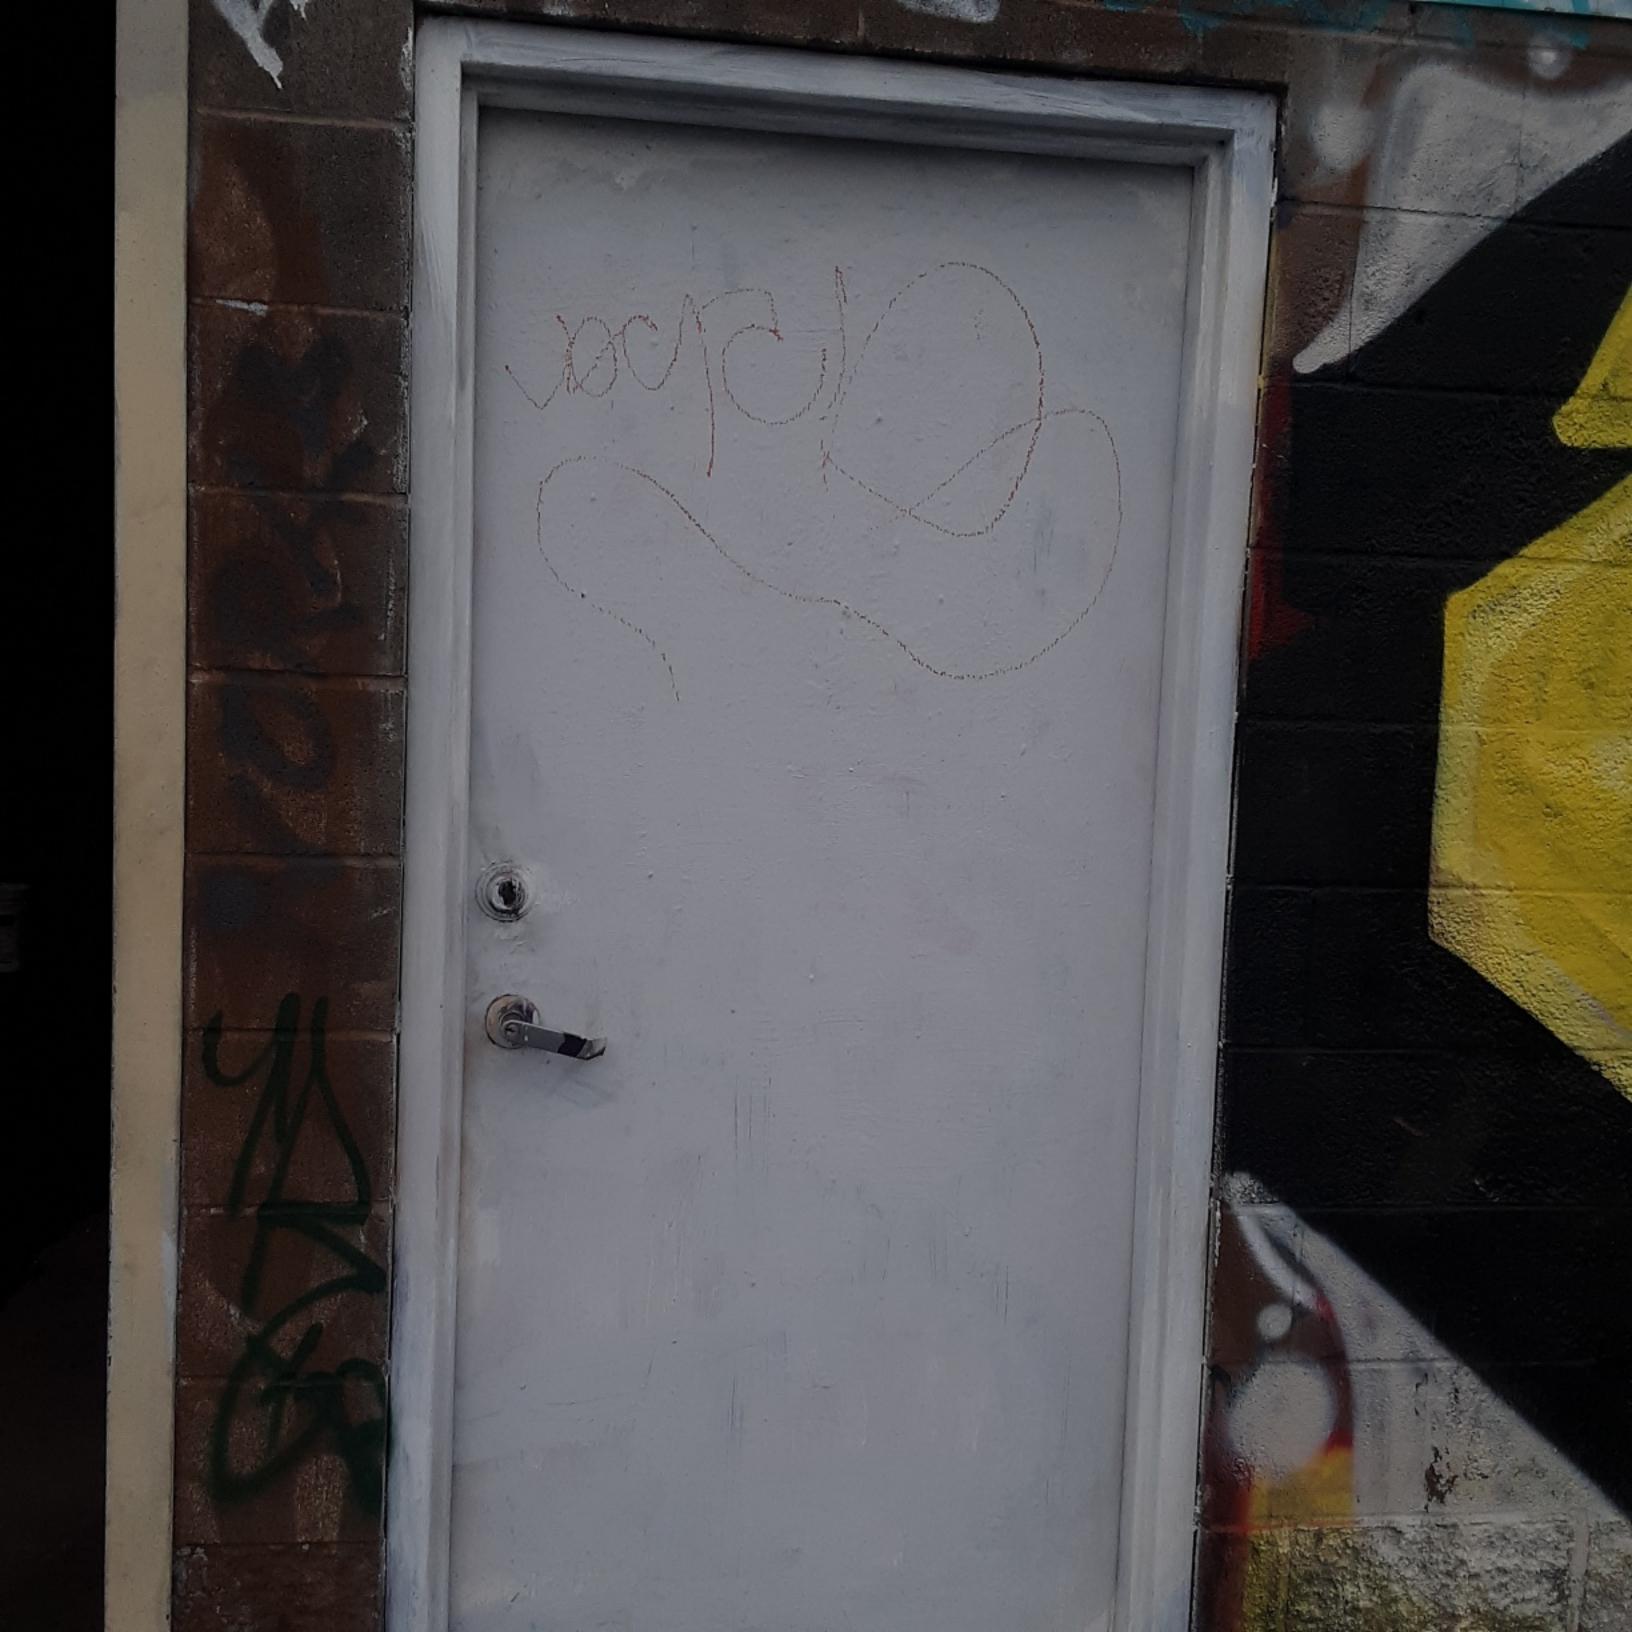

Hello DPW,

Please find attached photo of cleaned planter box where graffiti has been removed. This is in regards to citation number 2848869.

Please confirm receipt and approval upon inspection.

Thank you,

Lauren Requarth
Preservationist | Project Preservation
305-205-6735 | www.projectpreservation.com
Lauren@projectpreservation.com

From: <u>Victoria Lee</u>

To: Simon, Nahel (DPW); Board of Supervisors (BOS); BOS Legislation, (BOS)