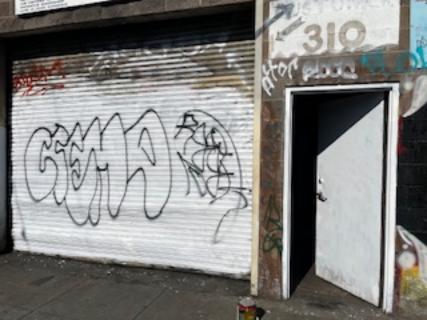

Hello DPW,

Please find attached photo of cleaned planter box where graffiti has been removed. This is in regards to citation number 2848869.

Please confirm receipt and approval upon inspection.

Thank you,

Lauren Requarth
Preservationist | Project Preservation
305-205-6735 | www.projectpreservation.com
Lauren@projectpreservation.com

From: <u>Victoria Lee</u>

To: Simon, Nahel (DPW); Board of Supervisors (BOS); BOS Legislation, (BOS)