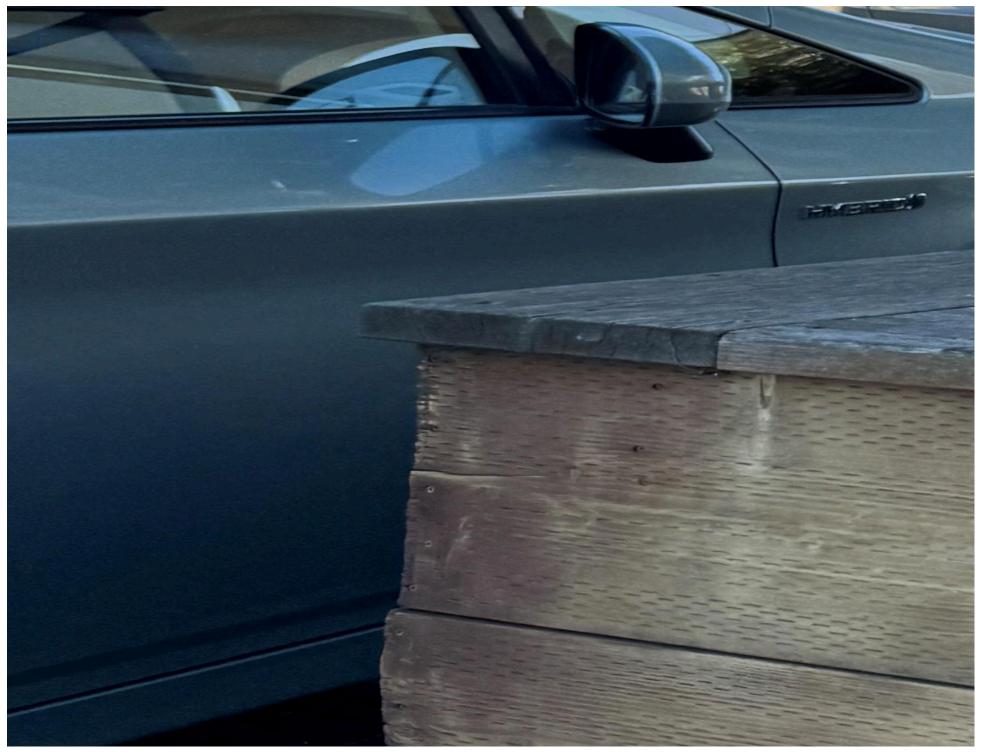

Hello DPW,

Please find attached photo of cleaned planter box where graffiti has been removed. This is in regards to citation number 2848869.

Please confirm receipt and approval upon inspection.

Thank you,