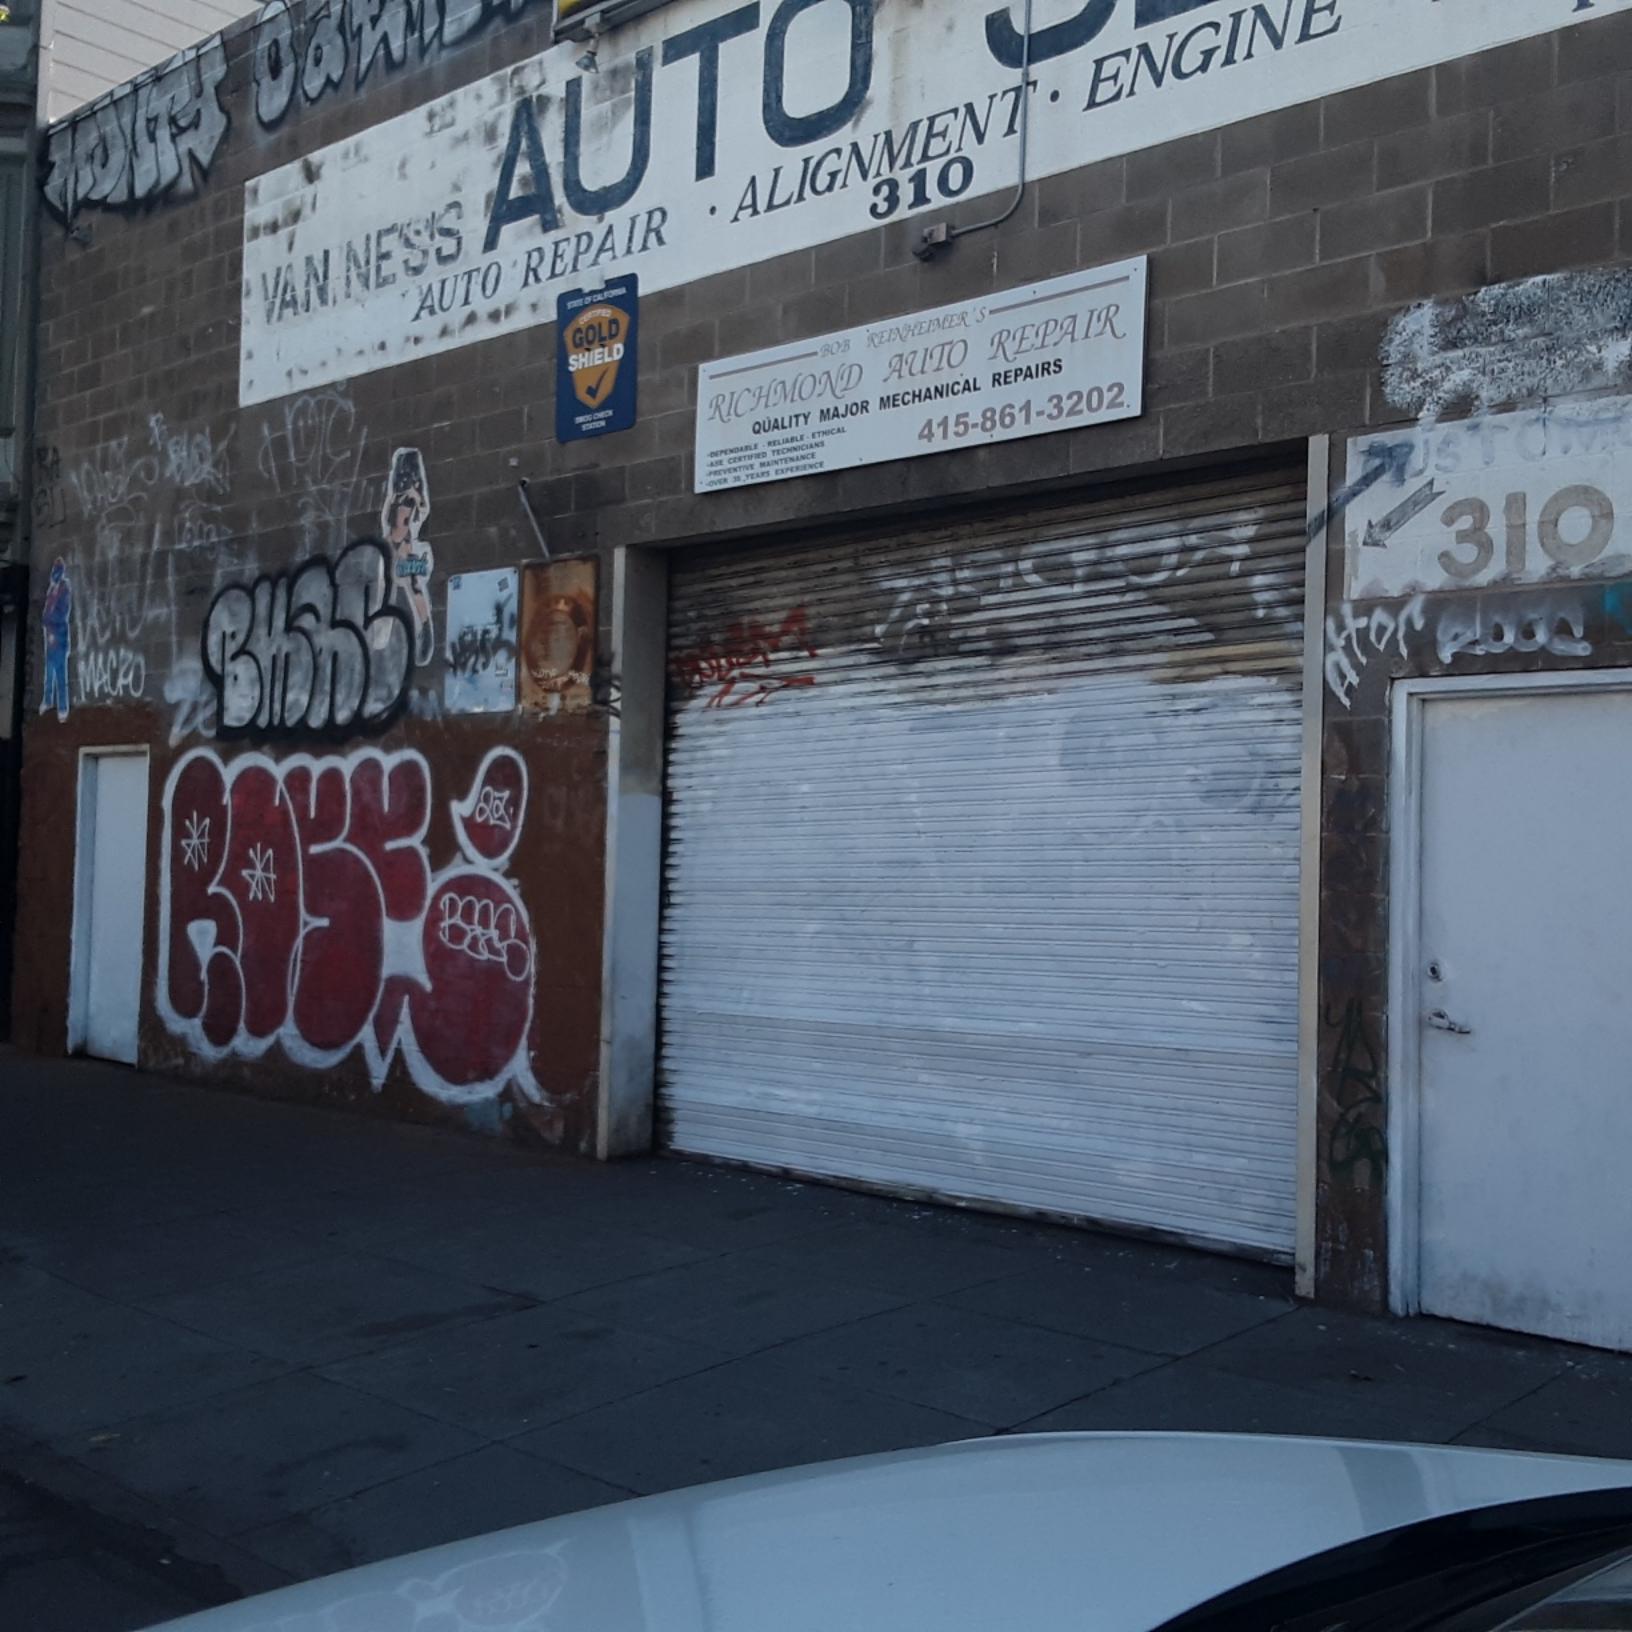

Hello DPW,

Please find attached photo of cleaned planter box where graffiti has been removed. This is in regards to citation number 2848869.

Please confirm receipt and approval upon inspection.

Thank you,

Lauren Requarth
Preservationist | Project Preservation
305-205-6735 | www.projectpreservation.com
Lauren@projectpreservation.com

From: <u>Victoria Lee</u>

To: Simon, Nahel (DPW); Board of Supervisors (BOS); BOS Legislation, (BOS)