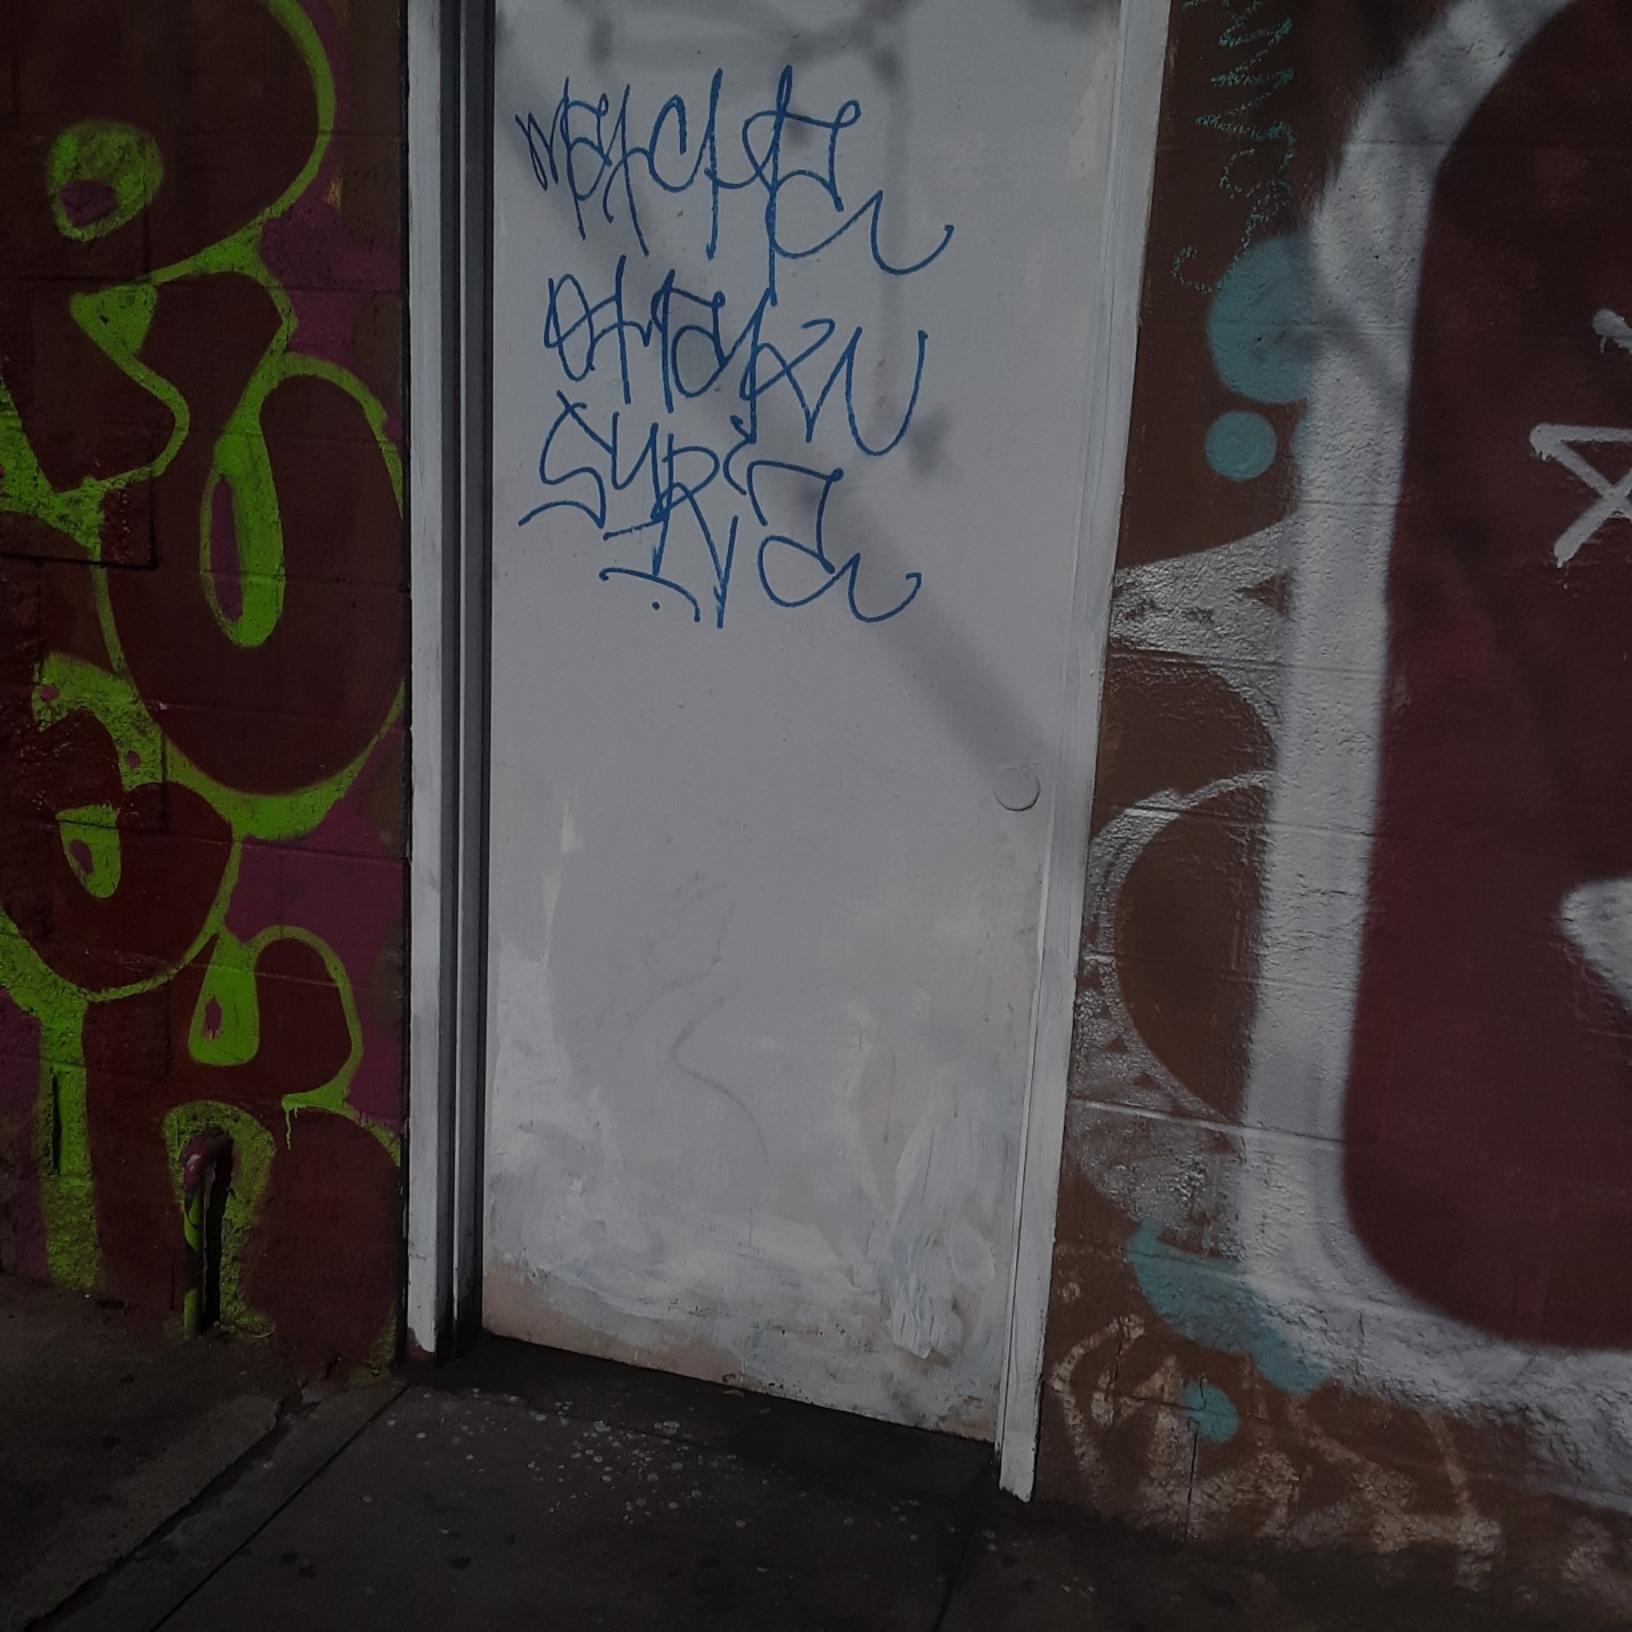

Hello DPW,

Please find attached photo of cleaned planter box where graffiti has been removed. This is in regards to citation number 2848869.

Please confirm receipt and approval upon inspection.

Thank you,

Lauren Requarth
Preservationist | Project Preservation
305-205-6735 | www.projectpreservation.com
Lauren@projectpreservation.com

From: <u>Victoria Lee</u>

To: Simon, Nahel (DPW); Board of Supervisors (BOS); BOS Legislation, (BOS)