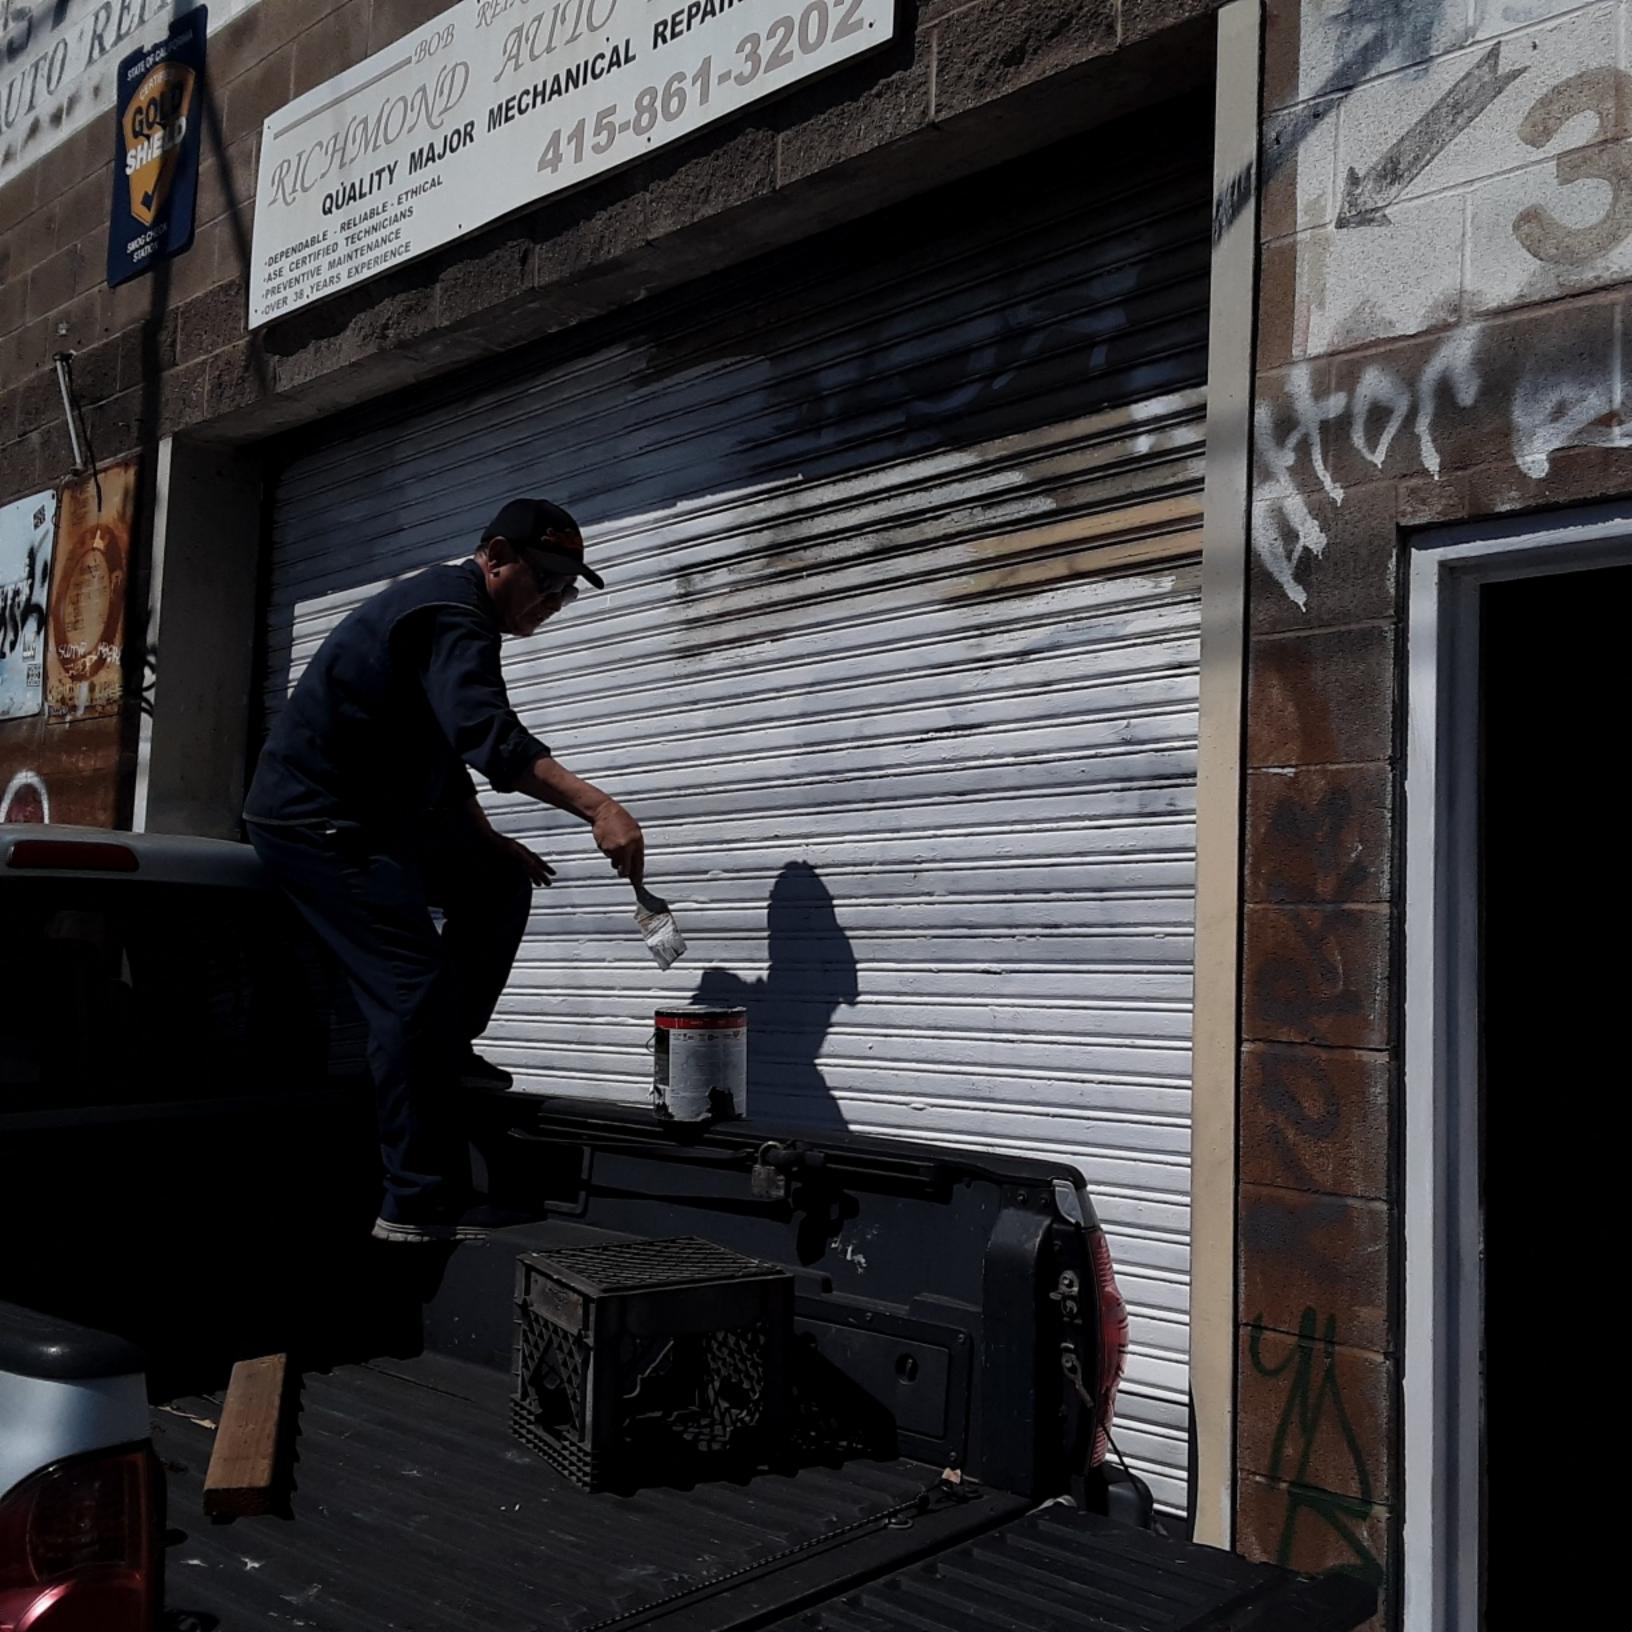

Hello DPW,

Please find attached photo of cleaned planter box where graffiti has been removed. This is in regards to citation number 2848869.

Please confirm receipt and approval upon inspection.

Thank you,

Lauren Requarth
Preservationist | Project Preservation
305-205-6735 | www.projectpreservation.com
Lauren@projectpreservation.com

From: <u>Victoria Lee</u>

To: Simon, Nahel (DPW); Board of Supervisors (BOS); BOS Legislation, (BOS)