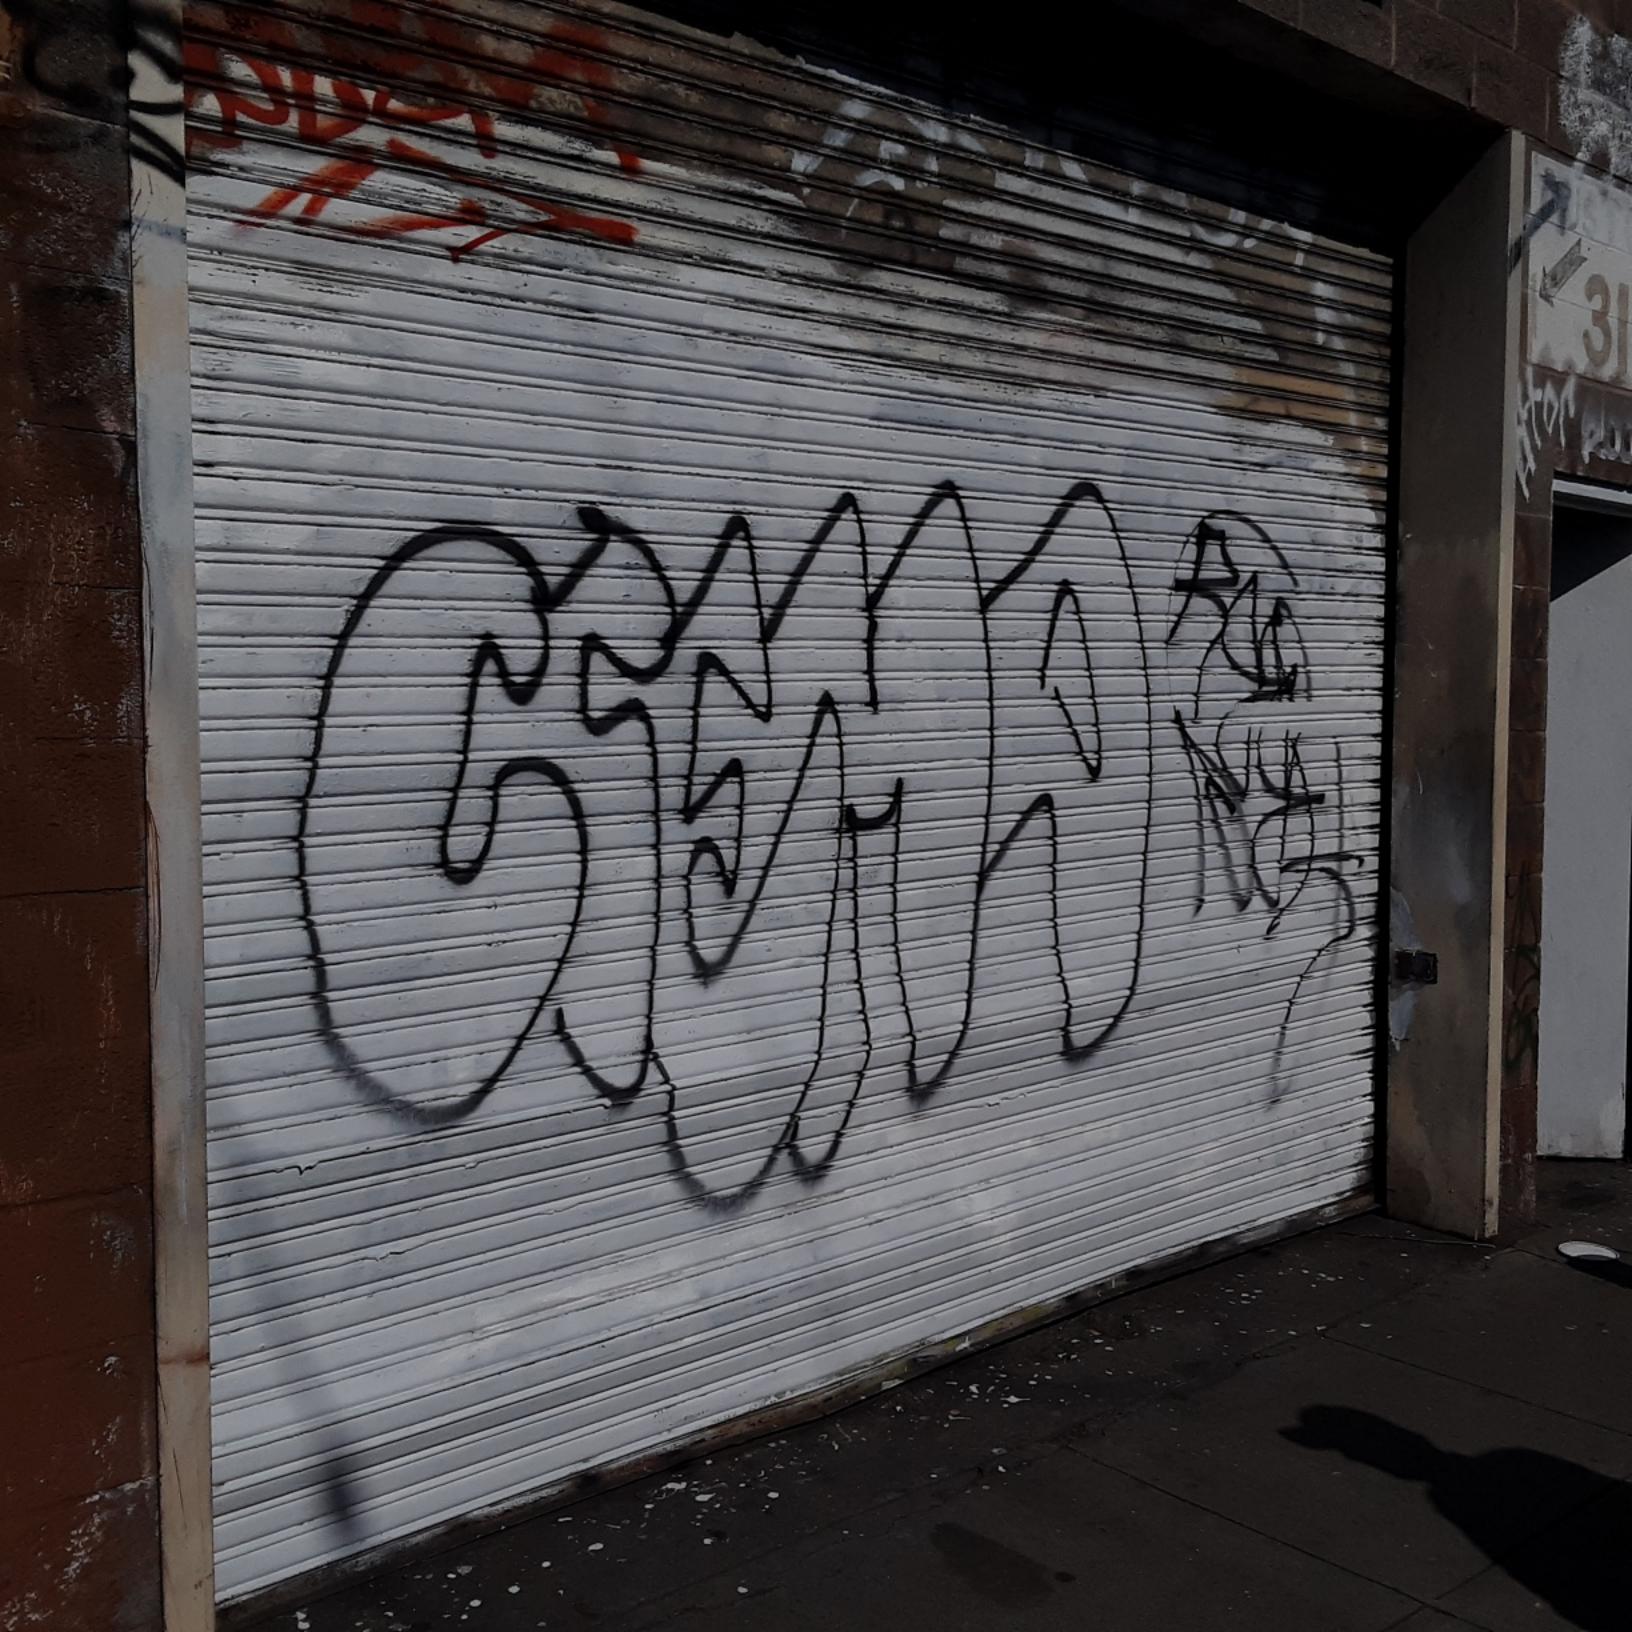

Hello DPW,

Please find attached photo of cleaned planter box where graffiti has been removed. This is in regards to citation number 2848869.

Please confirm receipt and approval upon inspection.

Thank you,

Lauren Requarth
Preservationist | Project Preservation
305-205-6735 | www.projectpreservation.com
Lauren@projectpreservation.com

From: <u>Victoria Lee</u>

To: Simon, Nahel (DPW); Board of Supervisors (BOS); BOS Legislation, (BOS)