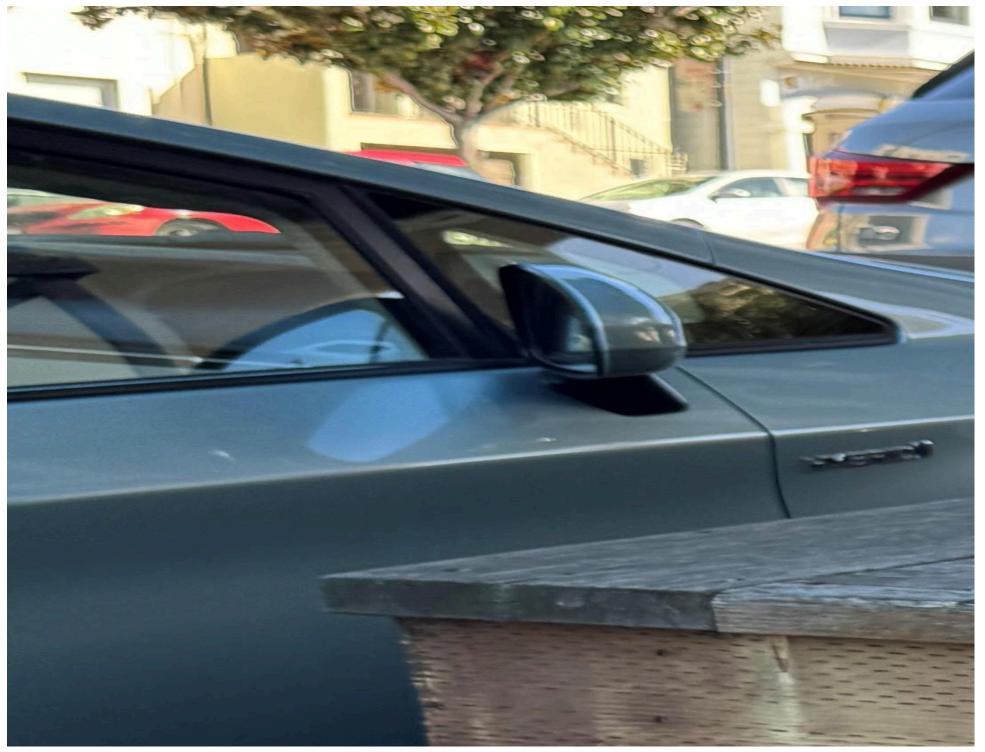

Hello DPW,

Please find attached photo of cleaned planter box where graffiti has been removed. This is in regards to citation number 2848869.

Please confirm receipt and approval upon inspection.

Thank you,