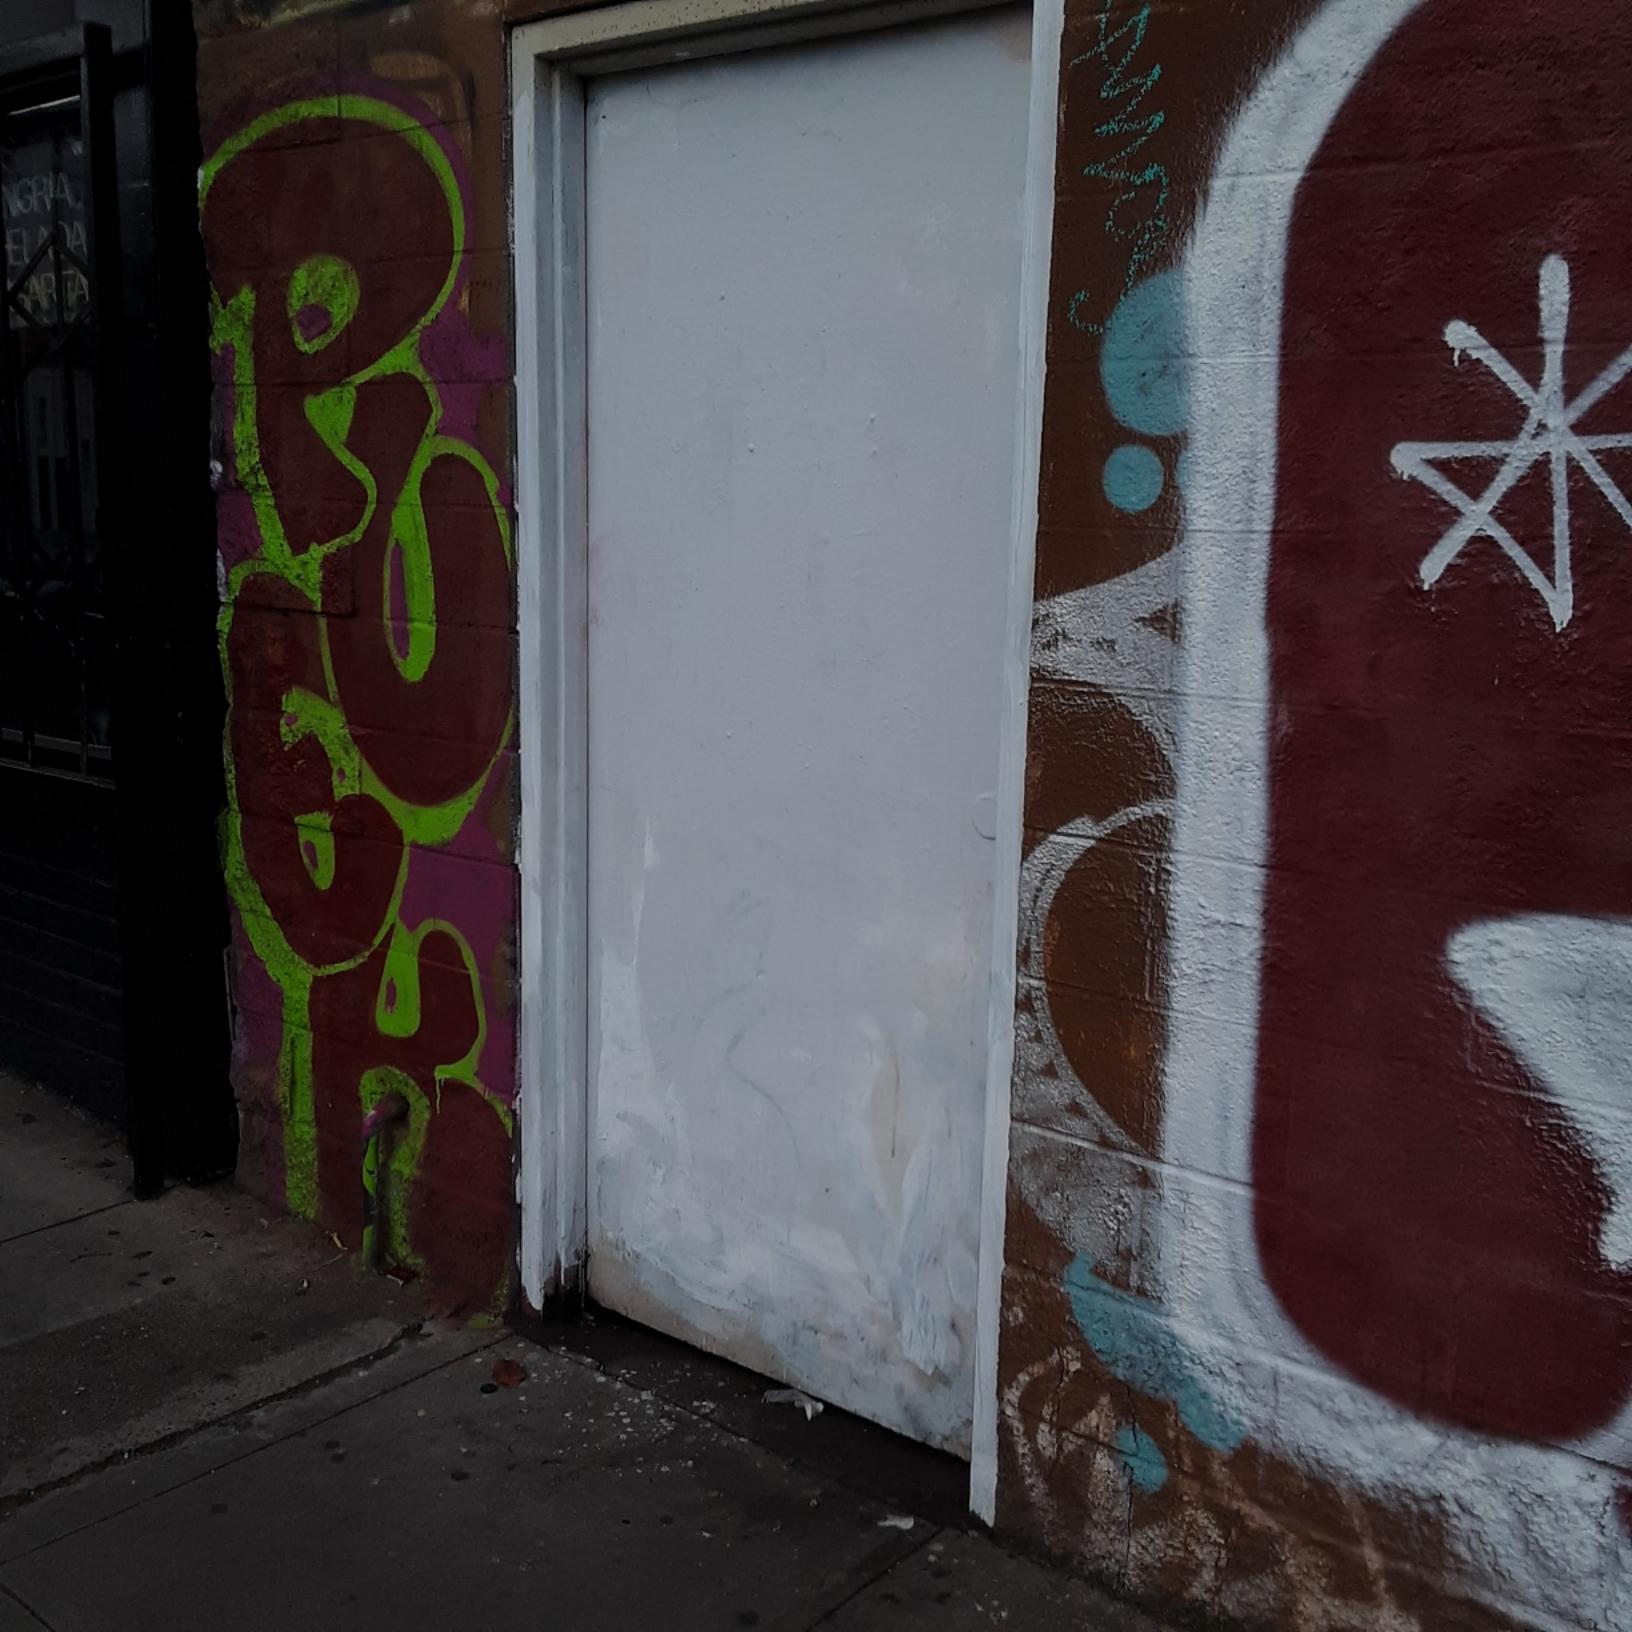

Hello DPW,

Please find attached photo of cleaned planter box where graffiti has been removed. This is in regards to citation number 2848869.

Please confirm receipt and approval upon inspection.

Thank you,

Lauren Requarth
Preservationist | Project Preservation
305-205-6735 | www.projectpreservation.com
Lauren@projectpreservation.com

From: <u>Victoria Lee</u>

To: Simon, Nahel (DPW); Board of Supervisors (BOS); BOS Legislation, (BOS)