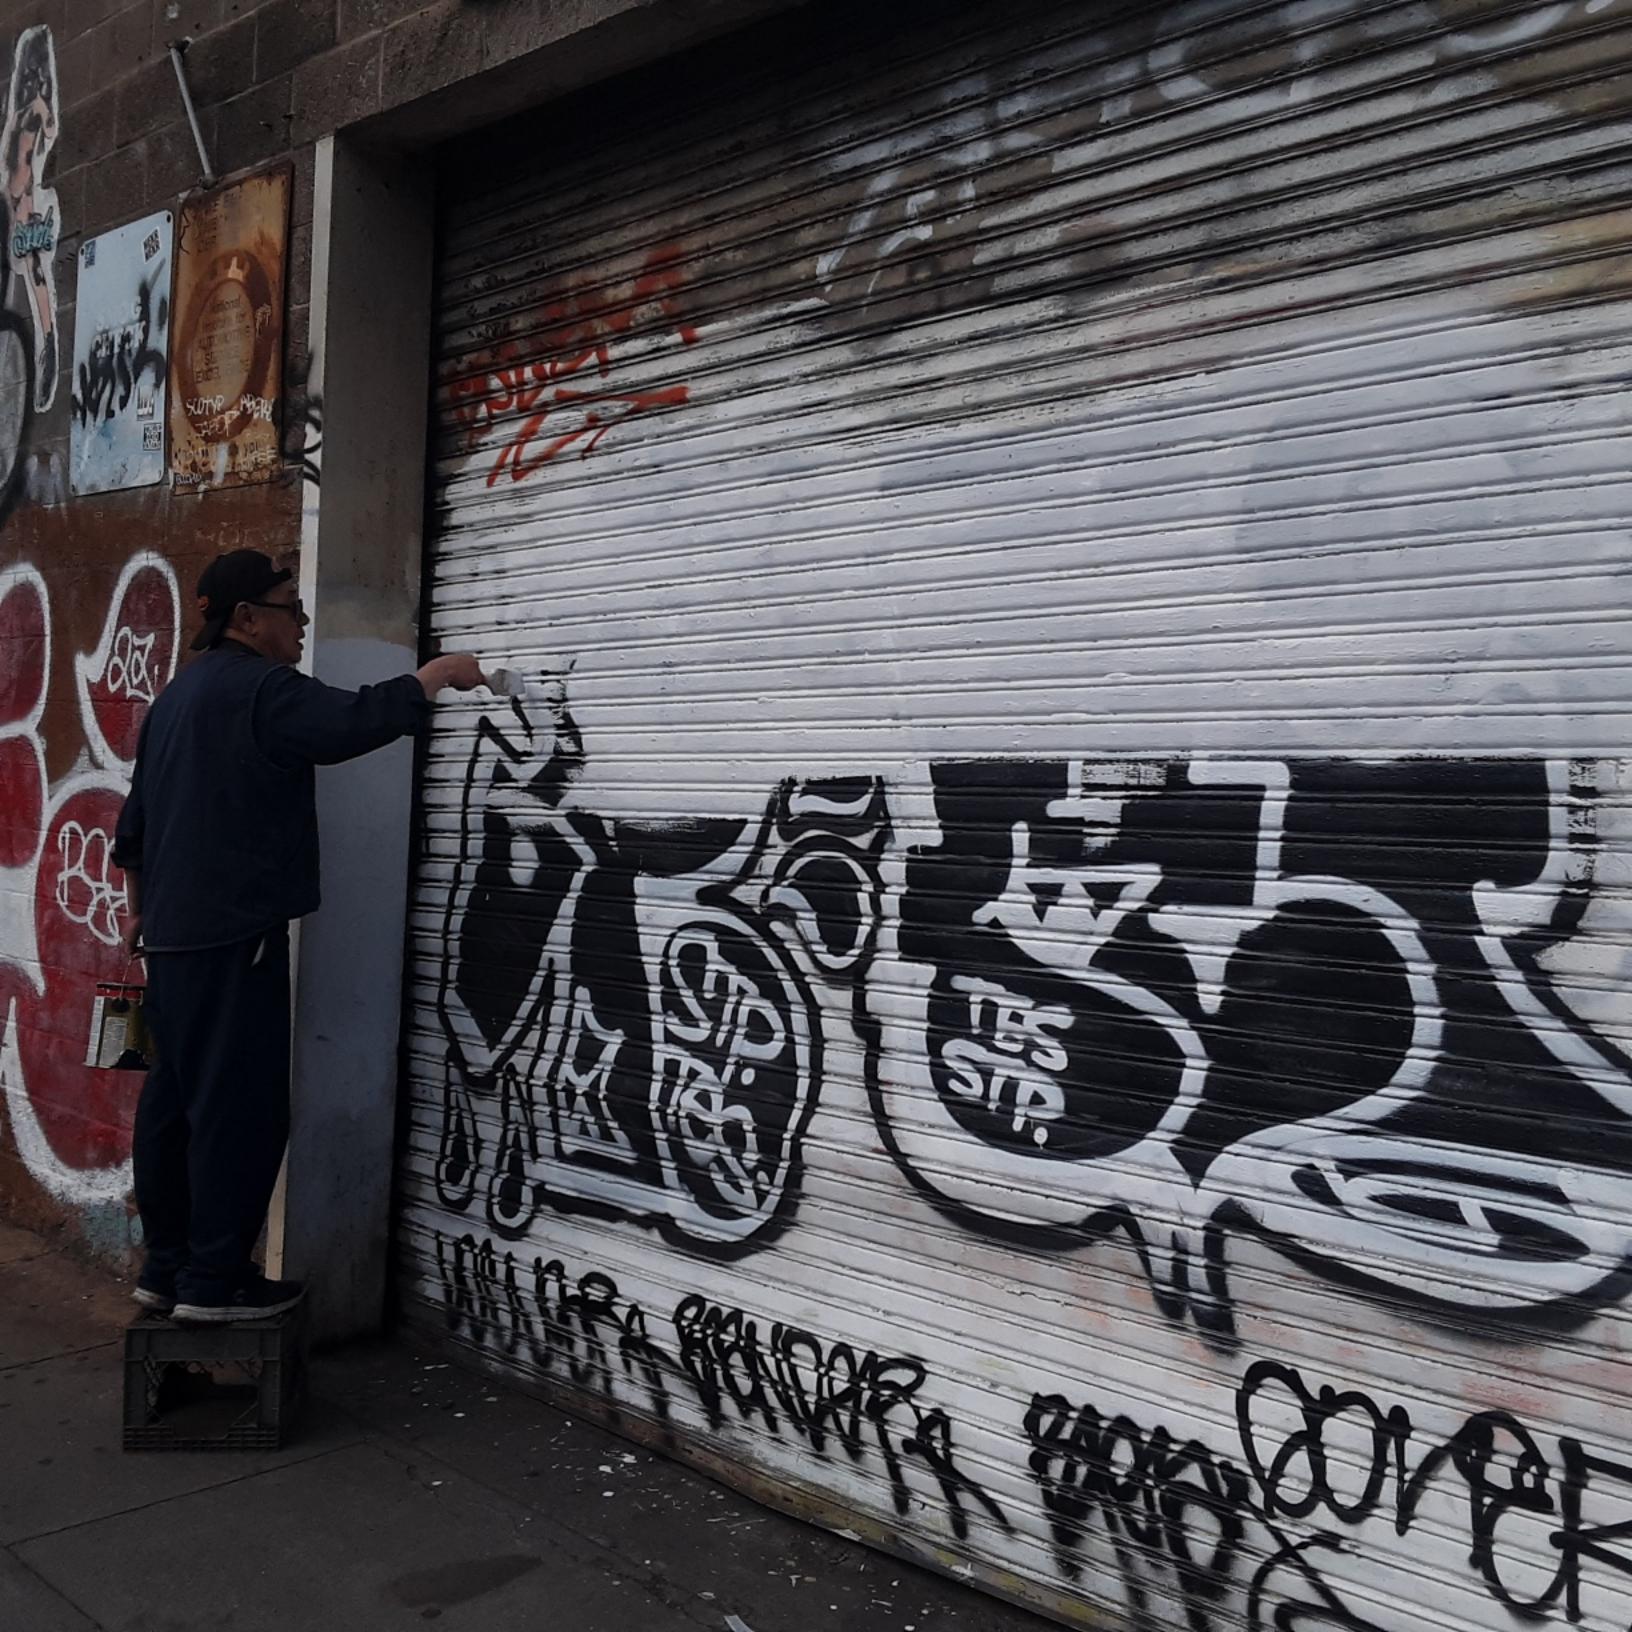

Hello DPW,

Please find attached photo of cleaned planter box where graffiti has been removed. This is in regards to citation number 2848869.

Please confirm receipt and approval upon inspection.

Thank you,

Lauren Requarth
Preservationist | Project Preservation
305-205-6735 | www.projectpreservation.com
Lauren@projectpreservation.com

From: <u>Victoria Lee</u>

To: Simon, Nahel (DPW); Board of Supervisors (BOS); BOS Legislation, (BOS)