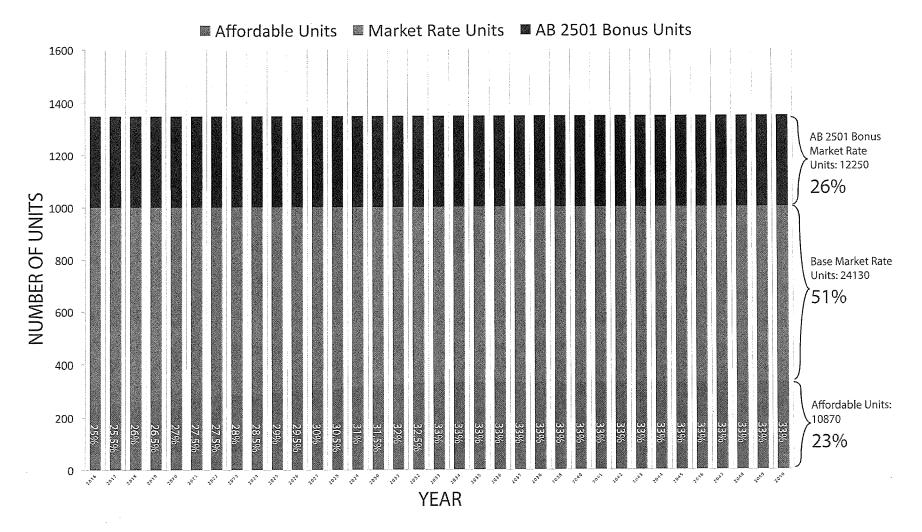

ility requirements for any 80/20 project financed through the City's financing approval process.

The areas for further research involve the State's density bonus, the income levels that requirements should apply to, and the question of when in the development process inclusionary housing requirements should be set.

To view the full report, please visit our website at: http://openbook.sfgov.org/webreports/details3.aspx?id=2359

## CONTROLLER'S RECOMMENDED 18% BASE INCLUSIONARY HOUSING REQUIREMENT WITHOUT AB 2501 LONG-TERM IMPACT



## CONTROLLER'S RECOMMENDED 18% BASE INCLUSIONARY HOUSING REQUIREMENT WITH AB 2501 LONG-TERM IMPACT



\*ASSUMES 1000 UNITS PER YEAR AVERAGE WITH 35% AB 2501 BONUS UNITS

## PROPOSITION C 25% BASE INCLUSIONARY HOUSING REQUIREMENT WITH AB 2501 LONG-TERM IMPACT



\*ASSUMES 1000 UNITS PER YEAR AVERAGE WITH 35% AB 2501 BONUS UNITS

\_\_\_\_\_

From:Board of Supervisors, (BOS)To:BOS-Supervisors; BOS-Legislative AidesSubject:FW: SFMTA Chapter 14B Local Business Enterprise (LBE) Annual ReportAttachments:SFMTA 16-0914 LBE Program Annual Report Cover Memo-signed (003).pdf; 2015-2016 LBE<br/>Program Annual Report Full.pdf

From: Harmon, Virginia [mailto:Virginia.Harmon@sfmta.com]

Sent: Friday, September 16, 2016 11:56 AM

**To:** Lee, Mayor (MYR) <mayoredwinlee@sfgov.org>; Breed, London (BOS) <london.breed@sfgov.org>; Board of Supervisors, (BOS) <board.of.supervisors@sfgov.org>; Kelly, Naomi (ADM) <naomi.kelly@sfgov.org>; Asenloo, Romulus (ADM) <romulus.asenloo@sfgov.org>

1

11

Subject: SFMTA Chapter 14B Local Business Enterprise (LBE) Annual Report