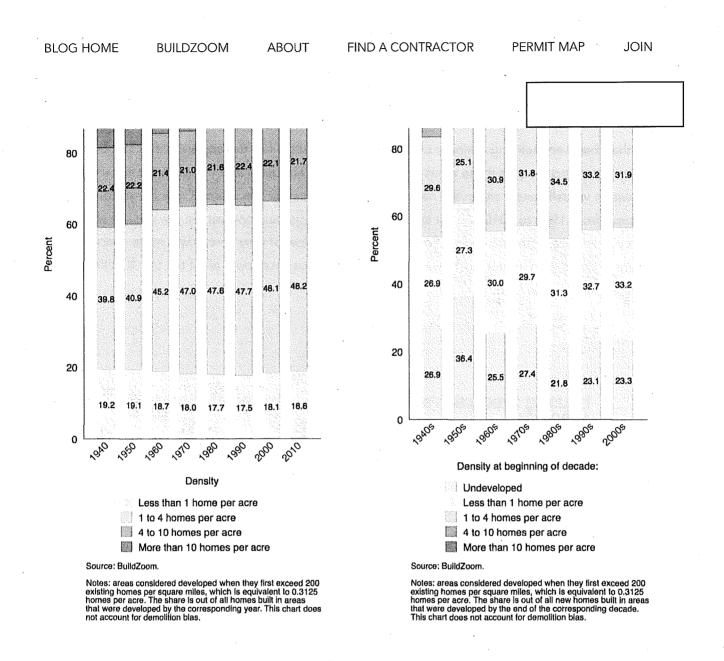

nsity areas. As the rightmost bar in the right hand chart shows, 23.3 percent of new homes in the 2000s were built in undeveloped areas, another 33.2 percent in developed areas with a prior density below 1 home per acre, and yet another 31.9 percent in areas with a prior density between 1 and 4 homes per acre. In total, 88.4 percent of new homes in the 2000s were built in low density areas.<sup>3</sup> The remaining bars in the chart correspond to earlier decades, and show that the number has consistently remained just below 90 percent since about 1950. Overall, the chart reveals that new housing does not emerge *only* from the initial development of rural land, but also from the gradual densification of low density areas.<sup>4</sup>

Can U.S. Cities Compensate for Curbing Sprawl by ...



In addition to being concentrated in low density areas, new homes are also substantially *more* concentrated in low density areas than existing homes. The chart on the left shows that, throughout the observed period, about 60 to 70 percent of existing homes in the U.S. were in low density areas, compared to almost 90 percent of new homes.<sup>5</sup> In a slight abuse of terminology, I refer to this pattern as housing production being *skewed* towards low density areas.<sup>6</sup>

Housing production is skewed towards low density areas because it is easier and less costly to build there. For example, denser areas are likely to contain fewer vacant lots, and the best lots will have been developed long ago. Compared to building on the best lots, building less accommodating ones results in