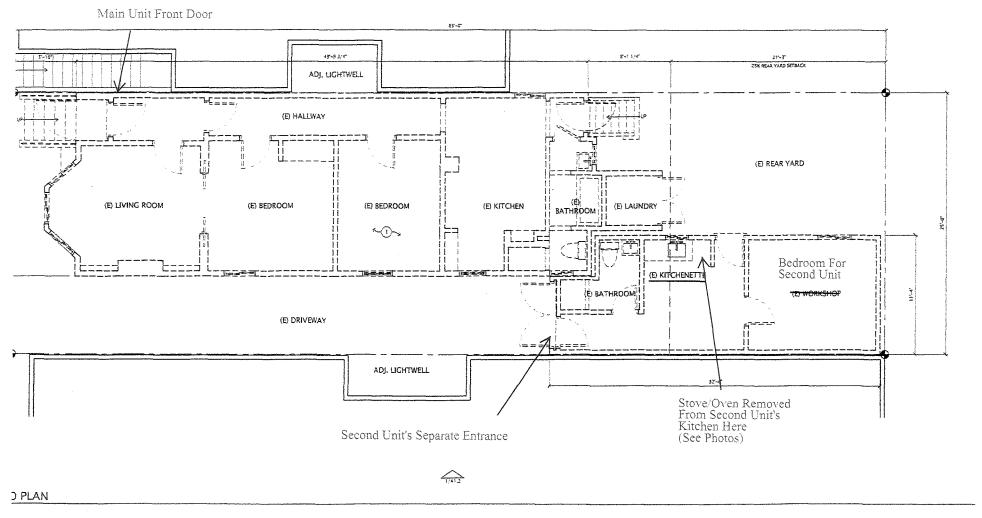

From concerned citizens, regarding conditional use appeal - 2785 San Bruno Avenue. 4 letters. File No. 160918. Copy: Each Supervisor. (17)

From concerned citizens, regarding legislation to preserve historic Van Ness Avenue streetlamps. 11 letters. File No. 160993. Copy: Each Supervisor. (18)