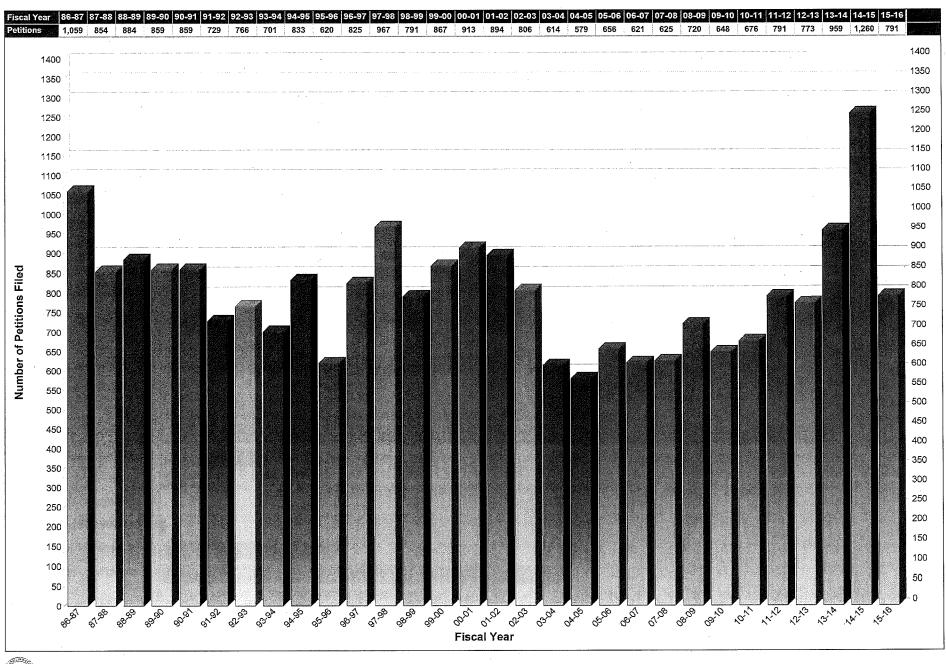

|



San Francisco Residential Rent Stabilization and Arbitration Board



#### Rent Board 30-Year Statistical Summary • Total Filings (Overview)

Tenant Petitions • 30-Year Trend



Tenant Petitions by Zip Code • Fiscal Year 2015-2016





## Tenant Summary Petitions • 30-Year Trend

San Francisco Residential Rent Stabilization and Arbitration Board



## Subtenant Petitions • 30-Year Trend

San Francisco Residential Rent Stabilization and Arbitration Board



#### Tenant ADR Requests • 30-Year Trend

San Francisco Residential Rent Stabilization and Arbitration Board



#### Landlord Capital Improvement Petitions • 30-Year Trend

### Landlord Capital Improvement Petitions by Zip Code • Fiscal Year 2015-2016





## Landlord Operating & Maintenance Petitions • 30-Year Trend



#### Landlord Comparable Rent Petitions • 30-Year Trend



#### Landlord Costa-Hawkins Petitions • 30-Year Trend



#### Landlord 1.21 Tenant in Occupancy Petitions • 30-Year Trend

San Francis