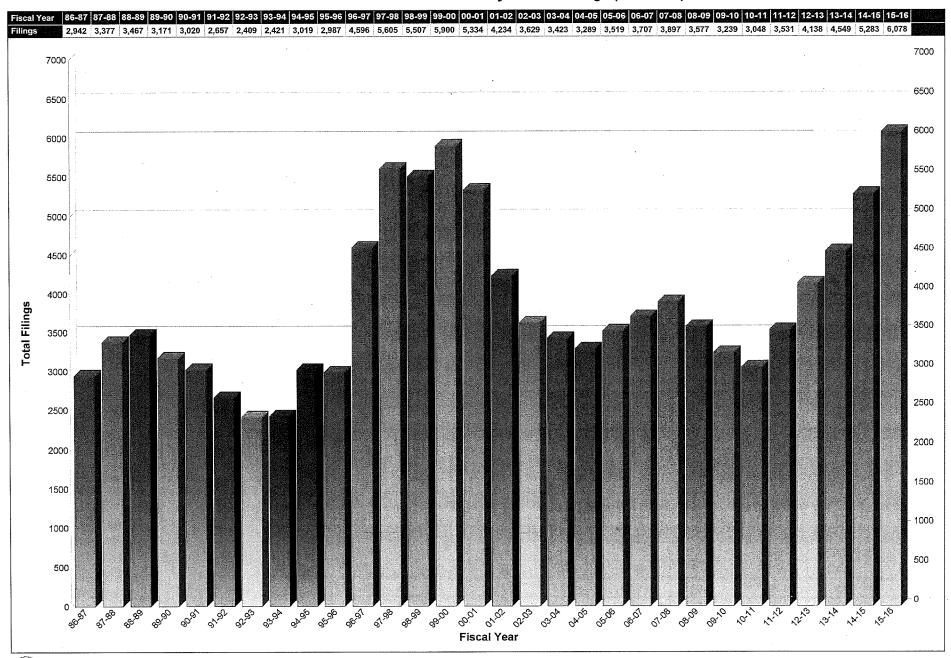

|



San Francisco Residential Rent Stabilization and Arbitration Board



#### Rent Board 30-Year Statistical Summary • Total Filings (Overview)

Tenant Petitions • 30-Year Trend



Tenant Petitions by Zip Code • Fiscal Year 2015-2016





## Tenant Summary Petitions • 30-Year Trend

San Francisco Residential Rent Stabilization and Arbitration Board



## Subtenant Petitions • 30-Year Trend

San Francisco Residential Rent Stabilization and Arbitration Board



#### Tenant ADR Requests • 30-Year Trend

San Francisco Residential Rent Stabilization and Arbitration Board



#### Landlord Capital Improvement Petitions • 30-Year Trend

### Landlord Capital Improvement Petitions by Zip Code • Fiscal Year 2015-2016





## Landlord Operating & Maintenance Petitions • 30-Year Trend



#### Landlord Comparable Rent Petitions • 30-Year Trend



#### Landlord Costa-Hawkin