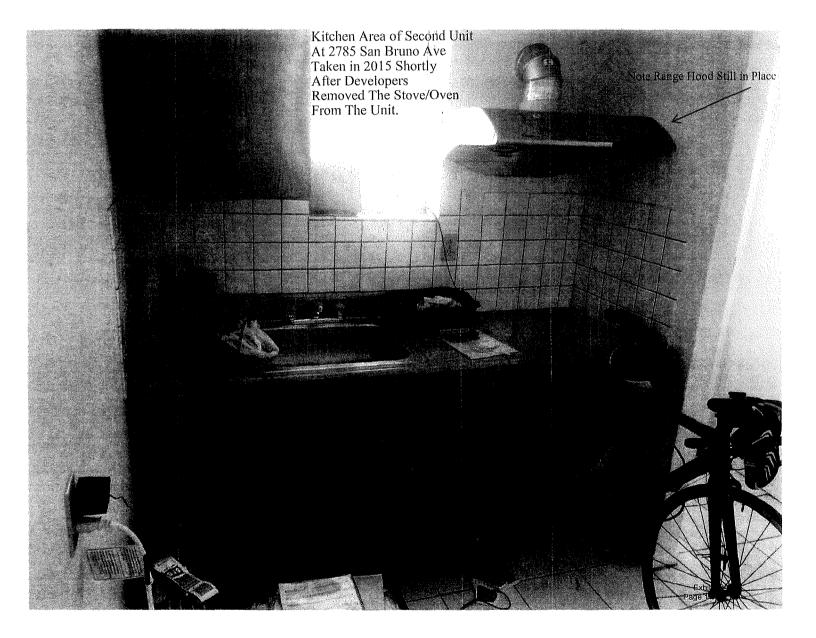

From concerned citizens, regarding conditional use appeal - 2785 San Bruno Avenue. 4 letters. File No. 160918. Copy: Each Supervisor. (17)

From concerned citizens, regarding legislation to preserve historic Van Ness Avenue streetlamps. 11 letters. File No. 160993. Copy: Each Supervisor. (18)