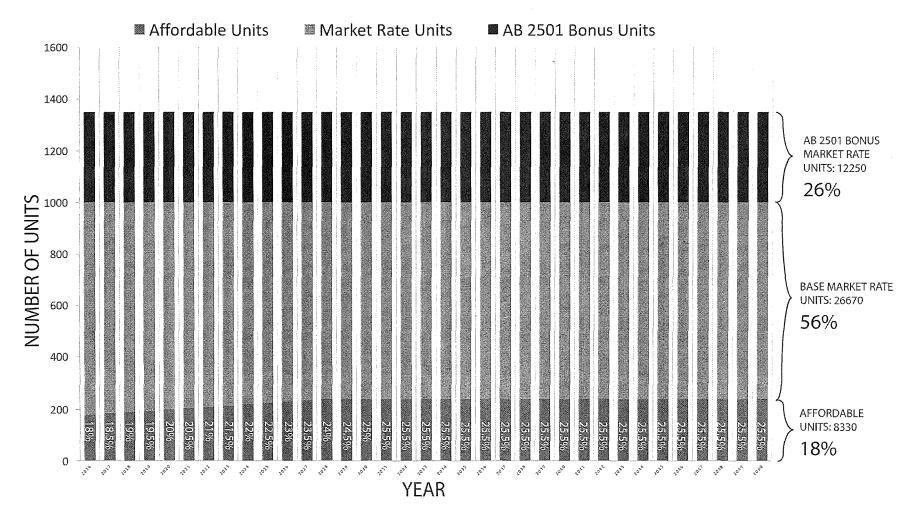

sionary housing rate of 0.5% per year.

4. The City should conduct a new analysis to update the schedule of fees.

5. The City should impose additional affordability requirements for any 80/20 project financed through the City's financing approval process.

The areas for further research involve the State's density bonus, the income levels that requirements should apply to, and the question of when in the development process inclusionary housing requirements should be set.

To view the full report, please visit our website at: http://openbook.sfgov.org/webreports/details3.aspx?id=2359

## CONTROLLER'S RECOMMENDED 18% BASE INCLUSIONARY HOUSING REQUIREMENT WITHOUT AB 2501 LONG-TERM IMPACT



## CONTROLLER'S RECOMMENDED 18% BASE INCLUSIONARY HOUSING REQUIREMENT WITH AB 2501 LONG-TERM IMPACT



\*ASSUMES 1000 UNITS PER YEAR AVERAGE WITH 35% AB 2501 BONUS UNITS

## PROPOSITION C 25% BASE INCLUSIONARY HOUSING REQUIREMENT WITH AB 2501 LONG-TERM IMPACT



\*ASSUMES 1000 UNITS PER YEAR AVERAGE WITH 35% AB 2501 BONUS UNITS

\_\_\_\_\_

From:Board of Supervisors, (BOS)To:BOS-Supervisors; BOS-Legislative AidesSubject:FW: SFMTA Chapter 14B Local Business Enterprise (LBE) Annual ReportAttachments:SFMTA 16-0914 LBE Program Annual Report Cover Memo-signed (003).pdf; 2015-2016 LBE<br/>Program Annual Report Full.pdf

From: Harmon, Virginia [mailto:Virginia.Harmon@sfmta.com]

Sent: Friday, September 16, 2016 11:56 AM

**To:** Lee, Mayor (MYR) <mayoredwinlee@sfgov.org>; Breed, London (BOS) <london.breed@sfgov.org>; Board of Supervisors, (BOS) <board.of.supervisors@sfgov.org>; Kelly, Naomi (ADM