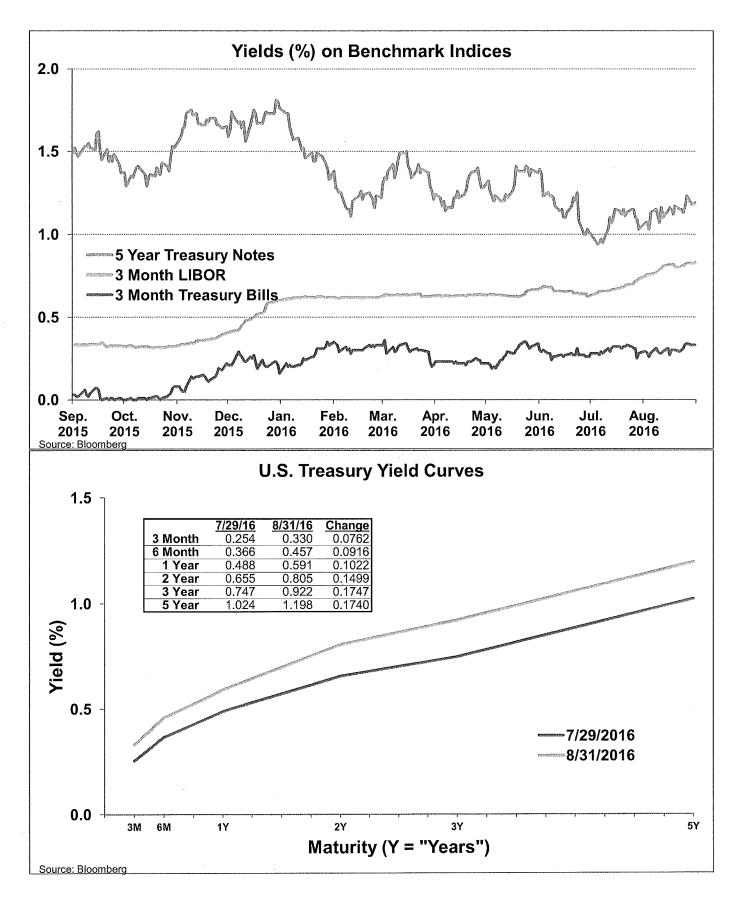

# **Yield Curves**

As of August 31, 2016

| As of August 31, 201 | 0         |                          |            |            |            |                      |             |                |                |                          |
|----------------------|-----------|--------------------------|------------|------------|------------|----------------------|-------------|----------------|----------------|--------------------------|
|                      |           |                          | Settle     | Maturity   |            |                      |             |                | Amortized      |                          |
| Type of Investment   |           | Issuer Name              | Date       | Date       | Duration 0 | 1000 Harrison (1997) | Par Value   | Book Value     |                |                          |
| U.S. Treasuries      | 912828RJ1 | US TSY NT                | 10/11/2011 | 9/30/2016  | 0.08       | 1.00 \$              | 75,000,000  |                | \$ 74,997,286  |                          |
| U.S. Treasuries      | 912828RM4 | US TSY NT                |            | 10/31/2016 | 0.17       | 1.00                 | 25,000,000  | 25,183,594     | 25,010,592     |                          |
| U.S. Treasuries      | 912828RX0 | US TSY NT                |            | 12/31/2016 | 0.33       | 0.88                 | 25,000,000  | 25,145,508     | 25,016,929     | 25,040,500               |
| U.S. Treasuries      | 912828SJ0 | US TSY NT                | 3/21/2012  | 2/28/2017  | 0.50       | 0.88                 | 25,000,000  | 24,599,609     | 24,960,072     | 25,043,750               |
| U.S. Treasuries      | 912828SJ0 | US TSY NT                | 3/21/2012  | 2/28/2017  | 0.50       | 0.88                 | 25,000,000  | 24,599,609     | 24,960,072     | 25,043,750               |
| U.S. Treasuries      | 912828SJ0 | US TSY NT                | 3/14/2012  | 2/28/2017  | 0.50       | 0.88                 | 75,000,000  | 74,771,484     | 74,977,300     | 75,131,250               |
| U.S. Treasuries      | 912828SM3 | US TSY NT                | 4/4/2012   | 3/31/2017  | 0.58       | 1.00                 | 50,000,000  | 49,835,938     | 49,981,000     | 50,125,000               |
| U.S. Treasuries      | 912828TM2 | US TSY NT                | 12/15/2015 | 8/31/2017  | 1.00       | 0.63                 | 100,000,000 | 99,433,594     | 99,670,125     | 99,922,000               |
| U.S. Treasuries      | 912828M72 | US TSY NT                |            | 11/30/2017 | 1.24       | 0.88                 | 50,000,000  | 49,882,813     | 49,925,322     | 50,094,000               |
| U.S. Treasuries      | 912828M72 | US TSY NT                | 12/17/2015 |            | 1.24       | 0.88                 | 50,000,000  | 49,878,906     | 49,922,832     | 50,094,000               |
| Subtotals            |           |                          |            |            | 0.67       | 0.86 \$              | 500,000,000 | \$ 498,161,133 | \$ 499,421,531 | \$ 500,567,000           |
|                      |           |                          |            |            |            |                      |             |                |                |                          |
| Federal Agencies     | 31315PQB8 | FARMER MAC               | 10/29/2013 | 9/1/2016   | 0.00       | 1.50 \$              | 7,000,000   | \$ 7,156,240   | \$ 7,000,000   | \$ 7,000,000             |
| Federal Agencies     | 3130A6BD8 | FEDERAL HOME LOAN BANK   | 6/30/2016  | 9/9/2016   | 0.00       | 0.51                 | 15,000,000  | 15,028,088     | 15,000,507     | 15,000,900               |
| Federal Agencies     | 313370TW8 | FEDERAL HOME LOAN BANK   | 10/11/2011 | 9/9/2016   | 0.00       | 2.00                 | 25,000,000  | 25,727,400     | 25,003,242     | 25,008,750               |
| Federal Agencies     | 3130A7KH7 | FEDERAL HOME LOAN BANK   | 5/4/2016   |            | 0.08       | 0.53                 | 5,495,000   | 5,500,293      | 5,495,466      | 5,495,769                |
| Federal Agencies     | 313378UB5 | FEDERAL HOME LOAN BANK   |            | 10/11/2016 | 0.11       | 1.13                 | 5,000,000   | 5,060,200      | 5,003,349      | 5,004,600                |
| Federal Agencies     | 3130A3CE2 | FEDERAL HOME LOAN BANK   |            | 10/14/2016 | 0.12       | 0.63                 | 40,000,000  | 40,032,000     | 40,001,935     | 40,012,400               |
| Federal Agencies     | 3130A6PZ4 | FEDERAL HOME LOAN BANK   |            | 10/28/2016 | 0.16       | 0.40                 | 5,950,000   | 5,932,745      | 5,946,666      | 5,950,298                |
| Federal Agencies     | 3130A3J70 | FEDERAL HOME LOAN BANK   |            | 11/23/2016 | 0.23       | 0.63                 | 7,015,000   | 7,012,545      | 7,014,451      | 7,018,999                |
| Federal Agencies     | 3130A3J70 | FEDERAL HOME LOAN BANK   |            | 11/23/2016 | 0.23       | 0.63                 | 25,000,000  | 24,990,000     | 24,998,874     | 25,014,250               |
| Federal Agencies     | 313381GA7 | FEDERAL HOME LOAN BANK   | 11/30/2012 |            | 0.25       | 0.57                 | 23,100,000  | 23,104,389     | 23,100,270     | 23,106,699               |
| Federal Agencies     | 313371PV2 | FEDERAL HOME LOAN BANK   | 5/11/2016  | 12/9/2016  | 0.27       | 1.63                 | 6,545,000   | 6,588,217      | 6,565,181      | 6,566,599                |
| Federal Agencies     | 313371PV2 | FEDERAL HOME LOAN BANK   | 11/6/2014  | 12/9/2016  | 0.27       | 1.63                 | 25,000,000  | 25,513,000     | 25,066,475     | 25,082,500               |
| Federal Agencies     | 313371PV2 | FEDERAL HOME LOAN BANK   | 12/4/2014  | 12/9/2016  | 0.27       | 1.63                 | 25,000,000  | 25,486,750     | 25,065,473     | 25,082,500               |
| Federal Agencies     | 313371PV2 | FEDERAL HOME LOAN BANK   | 12/12/2014 |            | 0.27       | 1.63                 | 25,000,000  | 25,447,500     | 25,060,855     |                          |
| Federal Agencies     | 313384T58 | FED HOME LN DISCOUNT NT  |            | 12/16/2016 | 0.29       | .0.00                | 24,625,000  | 24,566,557     | 24,566,557     | 24,600,375               |
| Federal Agencies     | 3133XHZK1 | FEDERAL HOME LOAN BANK   |            | 12/16/2016 | 0.29       | 4.75                 | 33,850,000  | 34,710,027     | 34,266,269     | 34,281,249               |
| Federal Agencies     | 3130A12F4 | FEDERAL HOME LOAN BANK   |            | 12/19/2016 | 0.29       | 0.70                 | 20,500,000  | 20,497,950     | 20,499,778     | 20,515,375               |
| Federal Agencies     | 3134G5VG7 | FREDDIE MAC              |            | 12/29/2016 | 0.30       | 0.70                 | 50,000,000  | 50,000,000     | 50,000,000     | 50,060,000               |
|                      | 3134G33C2 | FREDDIE MAC              | 1/3/2013   | 1/3/2017   | 0.33       | 0.78                 |             |                |                |                          |
| Federal Agencies     | 3133ECB37 | FEDERAL FARM CREDIT BANK | 12/20/2012 |            |            |                      | 50,000,000  | 50,000,000     | 50,000,000     | 50,002,000<br>14,000,980 |
| Federal Agencies     |           |                          |            | 1/12/2017  | 0.37       | 0.58                 | 14,000,000  | 14,000,000     | 14,000,000     |                          |
| Federal Agencies     |           | FARMER MAC               | 5/4/2012   | 1/17/2017  | 0.38       | 1.01                 | 49,500,000  | 49,475,250     | 49,498,013     | 49,577,220               |
| Federal Agencies     | 3130A7T62 | FEDERAL HOME LOAN BANK   | 4/20/2016  | 1/18/2017  | 0.38       | 0.55                 | 9,000,000   | 8,999,825      | 8,999,771      | 9,000,000                |
| Federal Agencies     | 3133EDRD6 | FEDERAL FARM CREDIT BANK | 12/12/2014 | 1/30/2017  | 0.08       | 0.45                 | 50,000,000  | 49,981,400     | 49,996,399     |                          |
| Federal Agencies     | 3133786Q9 | FEDERAL HOME LOAN BANK   | 1/10/2013  | 2/13/2017  | 0.45       | 1.00                 | 67,780,000  | 68,546,456     | 67,864,592     |                          |
| Federal Agencies     | 3133EDFW7 | FEDERAL FARM CREDIT BANK | 2/27/2014  | 2/27/2017  | 0.07       | 0.55                 | 50,000,000  | 50,000,000     | 50,000,000     | 50,031,500               |
| Federal Agencies     | 3130A8D83 | FEDERAL HOME LOAN BANK   | 6/2/2016   | 3/2/2017   | 0.01       | 0.52                 | 25,000,000  | 25,000,000     | 25,000,000     | 25,009,250               |
| Federal Agencies     | 3133782N0 | FEDERAL HOME LOAN BANK   | 12/29/2015 | 3/10/2017  | 0.52       | 0.88                 | 15,000,000  | 14,990,850     | 14,996,022     |                          |
| Federal Agencies     | 3133782N0 | FEDERAL HOME LOAN BANK   | 6/2/2016   | 3/10/2017  | 0.52       | 0.88                 | 22,185,000  | 22,256,119     | 22,203,191     | 22,222,049               |
| Federal Agencies     | 3133782N0 | FEDERAL HOME LOAN BANK   | 12/15/2014 | 3/10/2017  | 0.52       | 0.88                 | 50,000,000  | 50,058,500     | 50,013,621     | 50,083,500               |
| Federal Agencies     | 3133EDP30 | FEDERAL FARM CREDIT BANK | 10/3/2014  | 3/24/2017  | 0.07       | 0.56                 | 26,000,000  | 26,009,347     | 26,002,112     | 26,013,780               |
| Federal Agencies     |           | FEDERAL FARM CREDIT BANK | 10/29/2014 | 3/29/2017  | 0.08       | 0.54                 | 25,000,000  | 24,999,750     | 24,999,941     | 25,010,250               |
| Federal Agencies     | 31315PTQ2 | FARMER MAC               | 4/10/2012  | 4/10/2017  | 0.61       | 1.26                 | 12,500,000  | 12,439,250     | 12,492,647     | 12,547,875               |
| Federal Agencies     | 3133ECLL6 | FEDERAL FARM CREDIT BANK | 4/17/2013  | 4/17/2017  | 0.63       | 0.60                 | 10,000,000  | 10,000,000     | 10,000,000     | 9,997,600                |
| Federal Agencies     | 31315PUQ0 | FARMER MAC               | 4/26/2012  | 4/26/2017  | 0.65       | 1.13                 | 10,500,000  | 10,500,000     | 10,500,000     | 10,533,180               |
| Federal Agencies     | 3135G0JA2 | FANNIE MAE               | 7/1/2016   | 4/27/2017  | 0.65       | 1.13                 | 8,058,000   | 8,112,939      | 8,088,800      | 8,085,558                |
| Federal Agencies     | 3137EADF3 | FREDDIE MAC              | 5/14/2012  | 5/12/2017  | 0.69       | 1.25                 | 25,000,000  | 25,133,000     | 25,018,448     | 25,118,000               |
| Federal Agencies     | 31315PZQ5 | FARMER MAC               | 12/28/2012 | 6/5/2017   | 0.76       | 1.11                 | 9,000,000   | 9,122,130      | 9,020,883      | 9,028,800                |
| -                    |           |                          |            |            |            |                      |             |                | · · ·          | . ,                      |