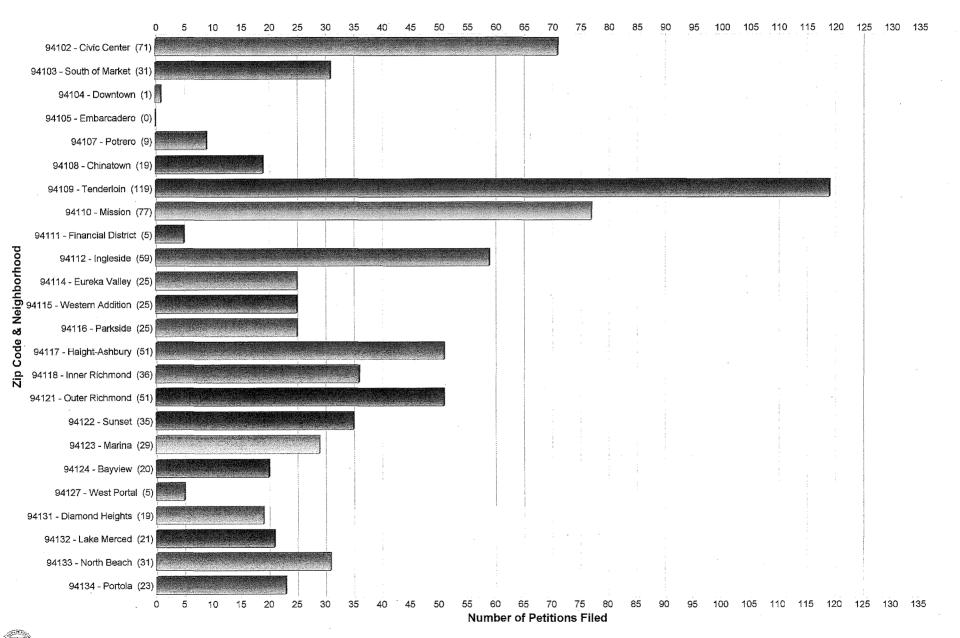

|



San Francisco Residential Rent Stabilization and Arbitration Board



#### Rent Board 30-Year Statistical Summary • Total Filings (Overview)

Tenant Petitions • 30-Year Trend



Tenant Petitions by Zip Code • Fiscal Year 2015-2016





## Tenant Summary Petitions • 30-Year Trend

San Francisco Residential Rent Stabilization and Arbitration Board



## Subtenant Petitions • 30-Year Trend

San Francisco Residential Rent Stabilization and Arbitration Board



#### Tenant ADR Requests • 30-Year Trend

San Francisco Residential Rent Stabilization and Arbitration Board



#### Landlord Capital Improvement Petitions • 30-Year Trend

### Landlord Capital Improvement Petitions by Zip Code • Fiscal Year 2015-2016





## Landlord Operating & Maintenance Petitions • 30-Year Trend



#### Landlord Comparable Rent Petitions • 30-Year Trend



#### Landlord Costa-Hawkins Petitions • 30-Year Trend



#### Landlord 1.21 Tenant in Occupancy Petitions • 30-Year Trend

San Francisco Residential Rent Stabilization and Arbitration Board