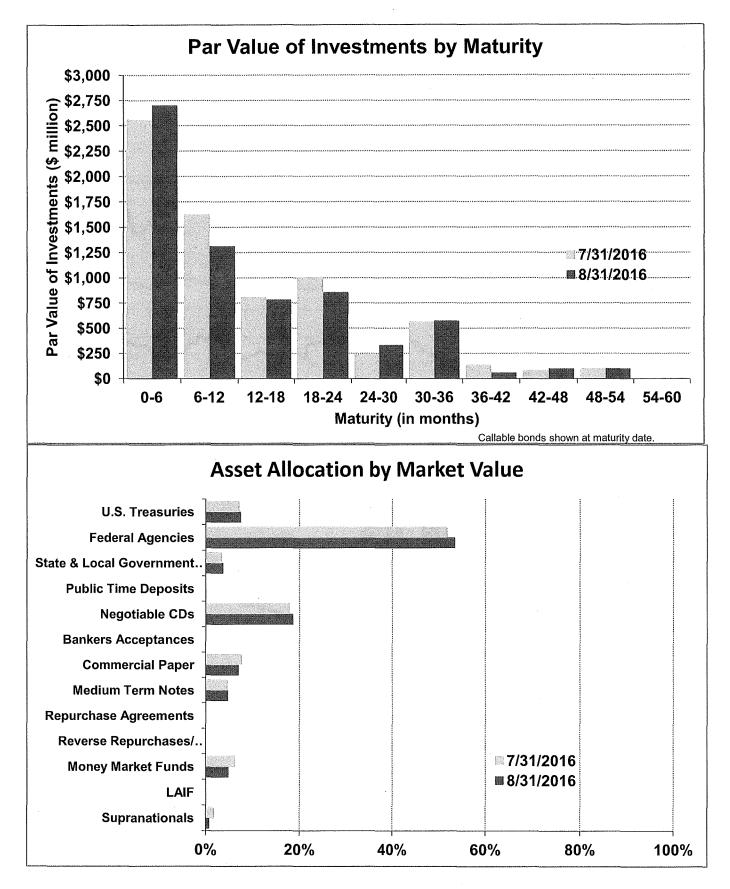

#### CCSF Pooled Fund Investment Earnings Statistics \*

|                                    |                   |               | Current Month   |                     | Prior Month      |     |
|------------------------------------|-------------------|---------------|-----------------|---------------------|------------------|-----|
| (i.                                | n \$ million)     | Fiscal YTD    | August 2016     | Fiscal YTD          | July 2016        |     |
| Average D                          | aily Balance      | \$ 7,020      | \$ 6,928        | \$ 7,111            | \$ 7,111         |     |
| Net Earnin                         |                   | 9.57          | 4.76            | 4.81                | 4.81             |     |
| Earned Inc                         |                   | 0.80%         | 0.81%           | 0.80%               | 0.80%            |     |
| CCSF Pooled Fund Stat              | stics *           |               |                 |                     |                  |     |
| (in \$ million)<br>Investment Type | % of<br>Portfolio | Book<br>Value | Market<br>Value | Wtd. Avg.<br>Coupon | Wtd. Avg.<br>YTM | WAM |
| U.S. Treasuries                    | 7.35%             | \$ 498.2      | \$ 500.6        | 0.86%               | 0.99%            | 244 |
| Federal Agencies                   | 53.48%            | 3,644.0       | 3,641.4         | 0.85%               | 0.77%            | 581 |
| State & Local Government           |                   |               |                 |                     |                  |     |
| Agency Obligations                 | 3.65%             | 249.1         | 248.6           | 1.08%               | 0.97%            | 398 |
| Public Time Deposits               | 0.02%             | 1.2           | 1.2             | 0.89%               | 0.89%            | 232 |
| Negotiable CDs                     | 18.58%            | 1,265.1       | 1,265.4         | 0.95%               | 0.95%            | 141 |
| Commercial Paper                   | 6.88%             | 467.2         | 468.3           | 0.06%               | 1.01%            | 154 |
| Medium Term Notes                  | 4,60%             | 313.5         | 313.4           | 1.10%               | 0.77%            | 210 |
| Money Market Funds                 | 4.71%             | 320.6         | 320.6           | 0.30%               | 0.30%            | 1   |
| Supranationals                     | 0.73%             | 50.0          | 50.0            | 0.13%               | 0.85%            | 639 |
| Totals                             | 100.0%            | \$ 6,808.7    | \$ 6,809.5      | 0.81%               | 0.82%            | 395 |

# Portfolio Summary Pooled Fund

As of August 31, 2016

| (in \$ million)                 |            | Book       | Market     | Market/Book | Current %  | Max. Policy |            |
|---------------------------------|------------|------------|------------|-------------|------------|-------------|------------|
| Security Type                   | Par Value  | Value      | Value      | Price       | Allocation | Allocation  | Compliant? |
| U.S. Treasuries                 | \$ 500.0   | \$ 498.2   | \$ 500.6   | 100.48      | 7.35%      | 100%        | Yes        |
| Federal Agencies                | 3,639.9    | 3,644.0    | 3,641.4    | 99.93       | 53.48%     | 100%        | Yes        |
| State & Local Government        |            |            |            |             |            |             |            |
| Agency Obligations              | 246.9      | 249.1      | 248.6      | 99.80       | 3.65%      | 20%         | Yes        |
| Public Time Deposits            | 1.2        | 1.2        | 1.2        | 99.81       | 0.02%      | 100%        | Yes        |
| Negotiable CDs                  | 1,265.0    | 1,265.1    | 1,265.4    | 100.02      | 18.58%     | 30%         | Yes        |
| Bankers Acceptances             |            |            | -          | -           | 0.00%      | 40%         | Yes        |
| Commercial Paper                | 470.0      | 467.2      | 468.3      | 100.25      | 6.88%      | 25%         | Yes        |
| Medium Term Notes               | 312.9      | 313.5      | 313.4      | 99.97       | 4.60%      | 25%         | Yes        |
| Repurchase Agreements           | -          | -          | -          | -           | 0.00%      | 10%         | Yes        |
| Reverse Repurchase/             |            |            |            |             |            |             |            |
| Securities Lending Agreements   | -          | -          | -          | -           | 0.00%      | \$75mm      | Yes        |
| Money Market Funds - Government | 320.6      | 320.6      | 320.6      | 100.00      | 4.71%      | 10%         | Yes        |
| Money Market Funds - Prime      | -          | -          | -          | -           | 0.00%      | 5%          | Yes        |
| LAIF                            | -          | -          | -          | -           | 0.00%      | \$50mm      | Yes        |
| Supranationals                  | 50.0       | 50.0       | 50.0       | 100.09      | 0.73%      | 5%          | Yes        |
| TOTAL                           | \$ 6,806.5 | \$ 6,808.7 | \$ 6,809.5 | 100.01      | 100.00%    | -           | Yes        |