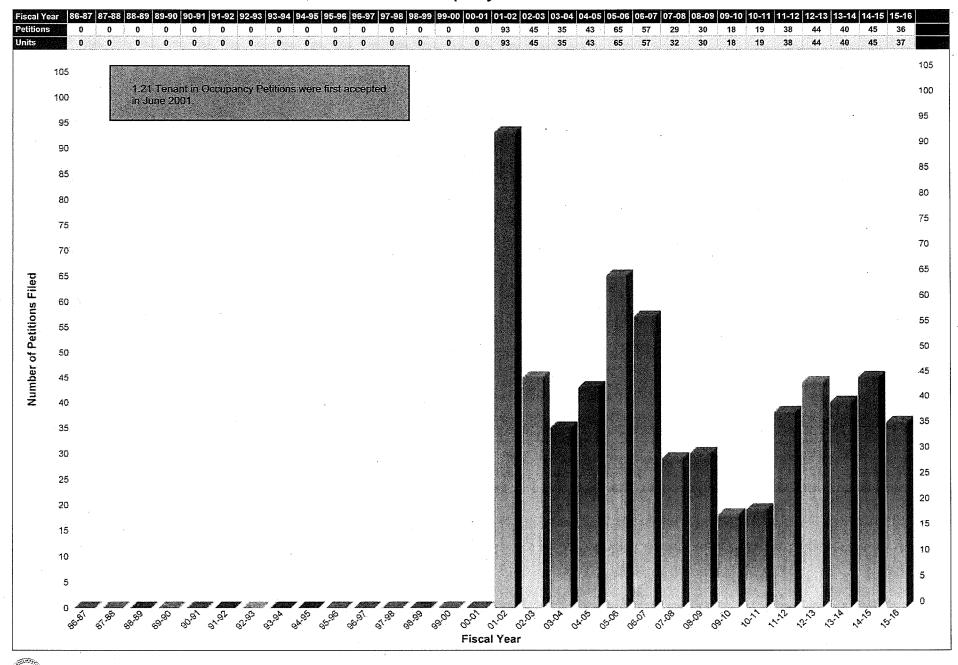

From San Francisco Residential Rent Stabilization and Arbitration Board, submitting FY2015-2016 Annual Report. Copy: Each Supervisor. (12)

From State of California Fish and Game Commission, submitting notice of proposed changes in regulations for federal groundfish and associated species. Copy: Each Supervisor. (13)