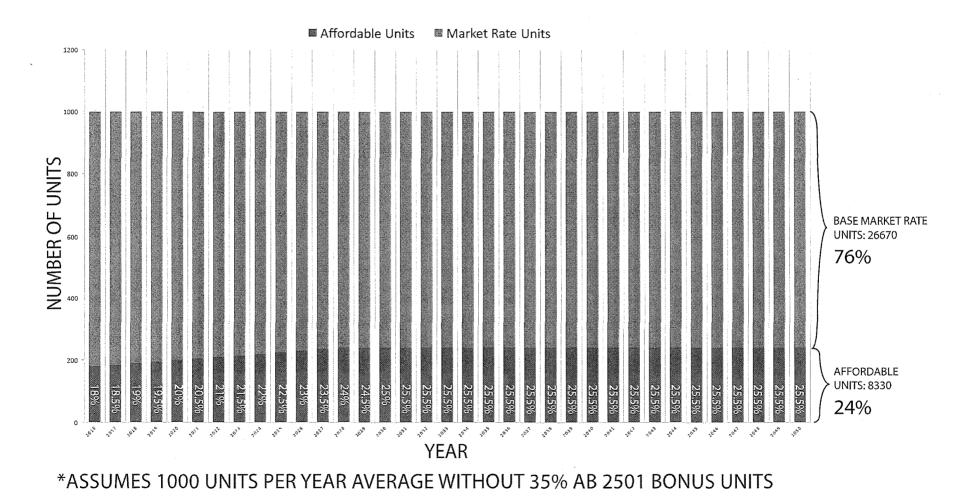

-20% for ownership projects.

3. The City should commit to a 15-year schedule of increases to the inclusionary housing rate of 0.5% per year.

4. The City should conduct a new analysis to update the schedule of fees.

5. The City should impose additional affordability requirements for any 80/20 project financed through the City's financing approval process.

The areas for further research involve the State's density bonus, the income levels that requirements should apply to, and the question of when in the development process inclusionary housing requirements should be set.

To view the full report, please visit our website at: http://openbook.sfgov.org/webreports/details3.aspx?id=2359

## CONTROLLER'S RECOMMENDED 18% BASE INCLUSIONARY HOUSING REQUIREMENT WITHOUT AB 2501 LONG-TERM IMPACT



## CONTROLLER'S RECOMMENDED 18% BASE INCLUSIONARY HOUSING REQUIREMENT WITH AB 2501 LONG-TERM IMPACT



\*ASSUMES 1000 UNITS PER YEAR AVERAGE WITH 35% AB 2501 BONUS UNITS

## PROPOSITION C 25% BASE INCLUSIONARY HOUSING REQUIREMENT WITH AB 2501 LONG-TERM IMPACT



\*ASSUMES 1000 UNITS PER YEAR AVERAGE WITH 35% AB 2501 BONUS UNITS

\_\_\_\_\_

From:Board of Supervisors, (BOS)To:BOS-Supervisors; BOS-Legislative AidesSubject:FW: SFMTA Chapter 14B Local Business Enterprise (LBE) Annual ReportAttachments:SFMTA 16-0914 LBE Program Annual Report Cover Memo-signed (003).pdf; 2015-2016 LBE<br/>Program Annual Report Full.pdf

From: Harmon, Virginia [mailto:Virginia.Harmon@sfmta.com]

Sent: Friday, September 16, 2016 11:56 AM

**To:** Lee, Mayor (MYR) <mayoredwinlee@sfgov.org>; Breed, London (BOS) <l