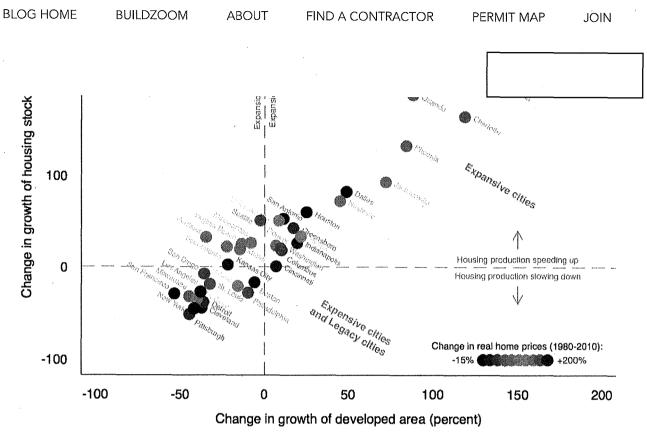

reased, respectively, so the chart indicates that, on average, U.S. cities' global density has decreased.

Going a step further, when cities *change* their pace of outward expansion, their rate of housing production tends to *change* accordingly. The following chart considers two 30 year periods – 1950 to 1980 and 1980 to 2010 – and plots the change between the periods in the number of new homes built, against the change between the periods in the extent of outward expansion. This chart, too, exhibits a clear relationship. Greater increases (and decreases) in cities' pace of outward expansion coincide, on average, with proportionally greater increases (and decreases) in their rate of housing production.

### Housing Production vs Outward Expansion Change from 1950-1980 to 1980-2010

1201



Source: BuildZoom

Notes: Observations include the 40 most populated U.S. metro areas. This chart does not account for demolition bias. However, to the extent that the magnitude of demolition bias (in percent) is consistent across the two periods, observing the *change* in the housing stock differences out the bias. This chart considers residential areas as developed when they exceed a density of 200 currently existing homes per square mile. Developed areas correspond to CSAs, or to CBSAs that are not part of a CSA. Housing prices are always at the CBSA level. The change in housing prices is the percent change in average inflation-adjusted quarterly housing prices during the decades spanning 2005-2014 and 1975-1984.

In the earlier study I labeled U.S. cities as either expensive, expansi