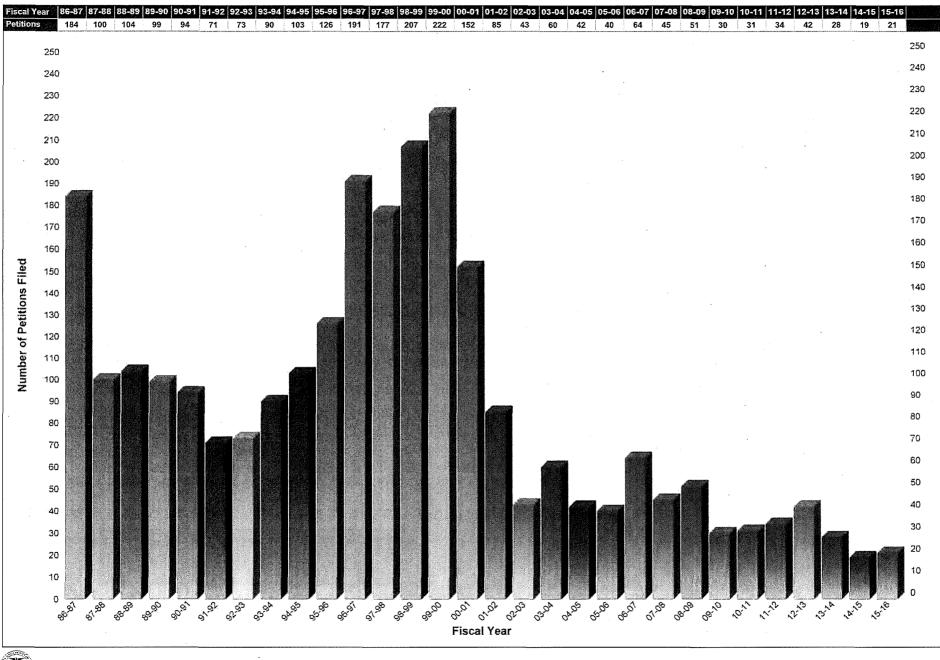

|



San Francisco Residential Rent Stabilization and Arbitration Board



#### Rent Board 30-Year Statistical Summary • Total Filings (Overview)

Tenant Petitions • 30-Year Trend



Tenant Petitions by Zip Code • Fiscal Year 2015-2016





## Tenant Summary Petitions • 30-Year Trend

San Francisco Residential Rent Stabilization and Arbitration Board



## Subtenant Petitions • 30-Year Trend

San Francisco Residential Rent Stabilization and Arbitration Board



#### Tenant ADR Requests • 30-Year Trend

San Francisco Residential Rent Stabilization and Arbitration Board



#### Landlord Capital Improvement Petitions • 30-Year Trend

### Landlord Capital Improvement Petitions by Zip Code • Fiscal Year 2015-2016





## Landlord Operating & Maintenance Petitions • 30-Year Trend



#### Landlord Comparable Rent Petitions • 30-Year Trend



#### Landlord Costa-Hawkins Petitions • 30-Year Trend



#### Landlord 1.21 Tenant in Occupancy Petitions • 30-Year Trend

San Francisco Residential Rent Stabilization and Arbitration Board