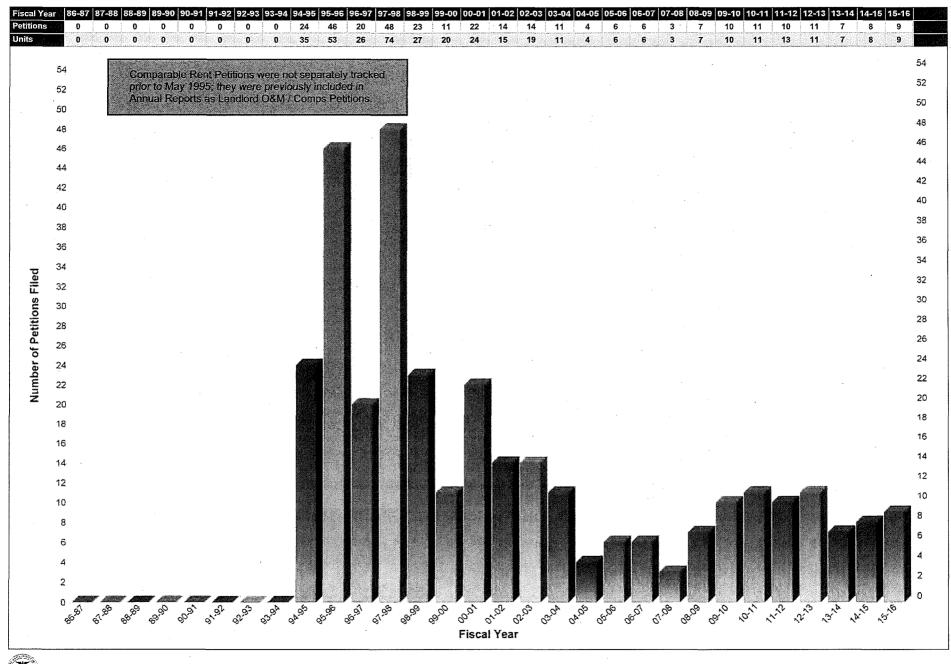

From San Francisco Residential Rent Stabilization and Arbitration Board, submitting FY2015-2016 Annual Report. Copy: Each Supervisor. (12)

From State of California Fish and Game Commission, submitting notice of proposed changes in regulations for federal groundfish and associated species. Copy: Each Supervisor. (13)