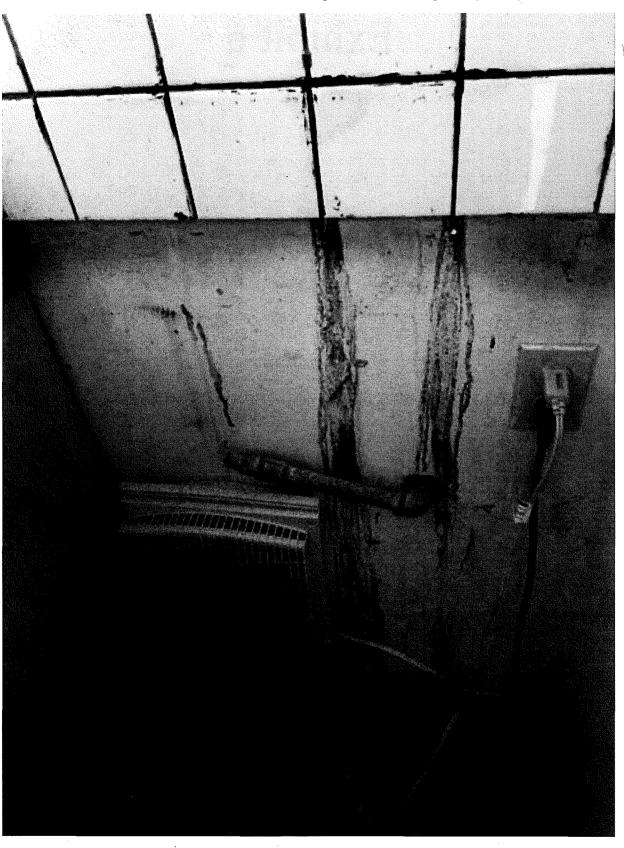

From concerned citizens, regarding conditional use appeal - 2785 San Bruno Avenue. 4 letters. File No. 160918. Copy: Each Supervisor. (17)

From concerned citizens, regarding legislation to preserve historic Van Ness Avenue streetlamps. 11 letters. File No. 160993. Copy: Each Supervisor. (18)