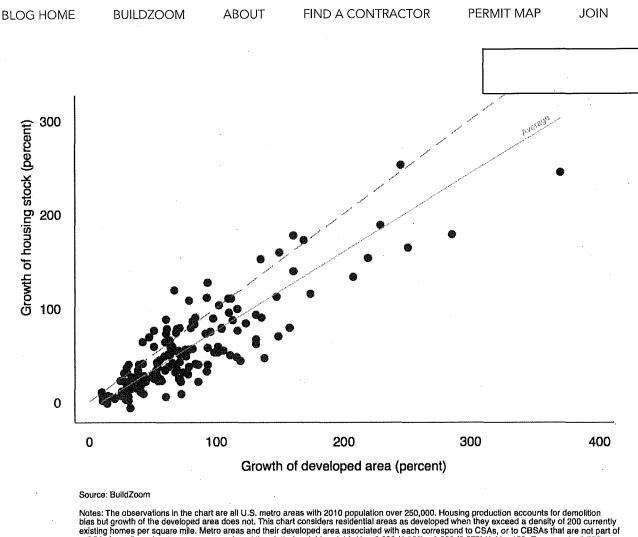

cities of San Diego and Phoenix developed very similarly from 1950 to 1980. However as the chart below illustrates, their paths diverged after 1980 when San Diego's growth slowed down while Phoenix's picked up.





In both San Diego and Phoenix, the close relationship between the size of the developed land area and the number of homes is no coincidence (once demolition bias is accounting for the relationship is even closer). In fact, it is generally the case that U.S. cities' produce new housing in proportion to their rate of outward expansion. The next chart demonstrates the relationship between housing production and outward expansion across all U.S. cities with population over 250,000 residents, and it is unmistakable.<sup>2</sup>

# Housing Production vs Outward Expansion 1980-2010



a CSA. An ordinary least squares regression of the plotted variables yields Y = -0.082 (0.052) + 0.838 (0.078) X; N = 158; R-squared = 0.755 (robust standard errors in parentheses). Whether a city lies above or below the 45 degree line indicates whether its global density increased or decreased, respectively, so the chart indicates that, on average, U.S. cities' global density has decreased.

Going a step further, when cities *change* their pace of outward expansion, their rate of housing production tends to *change* accordingly. The following chart considers two 30 year periods – 1950 to 1980 and 1980 to 2010 – and plots the change between the periods in the number of new homes built, against the change between the periods in the extent of outward expansion. This chart, too, exhibits a