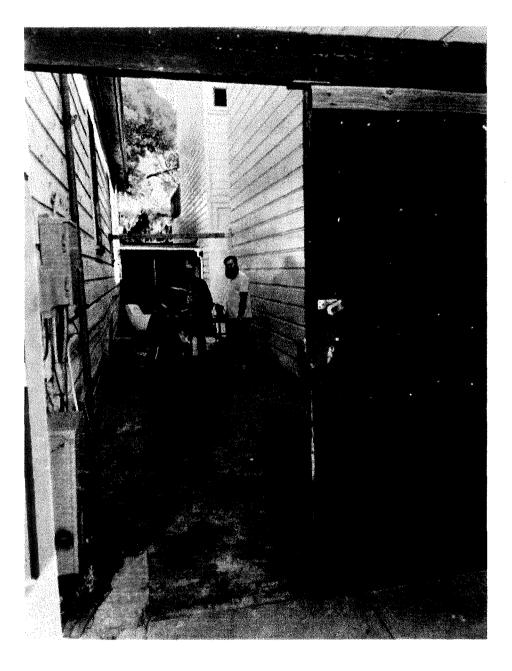

From concerned citizens, regarding conditional use appeal - 2785 San Bruno Avenue. 4 letters. File No. 160918. Copy: Each Supervisor. (17)

From concerned citizens, regarding legislation to preserve historic Van Ness Avenue streetlamps. 11 letters. File No. 160993. Copy: Each Supervisor. (18)