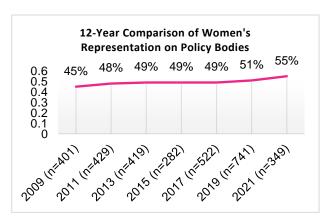

en possible, the Department on the Status of Women recommends that all policy body appointees be required to take a training on the Gender Analysis survey process, alongside the required Ethics training, to guarantee participation.

Similarly, due to census data not being collected during COVID-19, updated demographic information on the general population of San Francisco was not available for years more recent than 2019. In this report, data on the San Francisco population references data from previous years (2015-2019) populations.

# **Key Findings**

#### Gender

- Women's representation on policy bodies is 55%, above parity with the San Francisco female population of 49%.
- FY 2021 oversaw the largest increase in the representation of women on San Francisco policy bodies since 2009.



#### Race and Ethnicity

- The representation of people of color on policy bodies is 54%. Comparatively, in San Francisco, 62% of the population identifies with a race other than white.
- While the overall representation of people of color has increased since the 2019 report at 50%, representation has still decreased compared to 57% in 2015.
- As found in previous reports, Latinx and

Asian groups are underrepresented on San Francisco policy bodies as compared to the population. Latinx individuals are 15% of the population but make up only 9% of appointees. Asian individuals are 36% of the population but make up only 26% of appointees.



# Race and Ethnicity by Gender

- On the whole, women of color are 32% of the San Francisco population and 32% of appointees. This 4% increase is the h