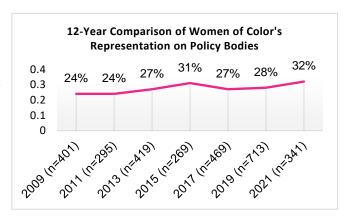

an white.
- While the overall representation of people of color has increased since the 2019 report at 50%, representation has still decreased compared to 57% in 2015.
- As found in previous reports, Latinx and

Asian groups are underrepresented on San Francisco policy bodies as compared to the population. Latinx individuals are 15% of the population but make up only 9% of appointees. Asian individuals are 36% of the population but make up only 26% of appointees.



# Race and Ethnicity by Gender

- On the whole, women of color are 32% of the San Francisco population and 32% of appointees. This 4% increase is the highest representation of women of color appointees to date.
- Meanwhile, men of color are underrepresented at 21% of appointees compared to 31% of the San Francisco population.



- Both white women and men are overrepresented on San Francisco policy bodies. White women are 25% of appointees compared to 17% of the San Francisco population. White men are 21% of appointees compared to 20% of the population.
- Black and African American women and men are well-represented on San Francisco policy bodies. Black women are 8% of appointees compared to 2.4% of the population, and Black men are 4% of appointees compared to 2.5% of the population.
- Latinx women are 7% of the San Francisco population but 4% of appointees, and Latinx men are 7% of the population but 4% of appointees.
- Asian women are 17% of the San Francisco population but 15% of appointees, and Asian men are 15% of the population but 11% of appointees.

## Additional Demographics

- Out of the 74% of appoin