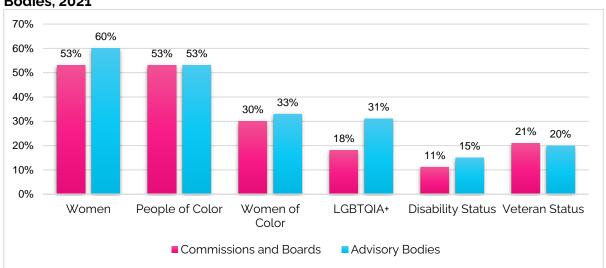

86%              | 56%   | 35%               | 51%                   |

#### H. Comparison of Advisory Body and Commission and Board Demographics

The comparison of the two policy body categories in this section provides another proxy for influence. Commissions and Boards whose members file disclosures of economic interest have greater decision-making authority in San Francisco than Advisory Bodies whose members do not file economic interest disclosures. The percentages of total women, LGBTQIA+ people, people with disabilities, and women of color are larger for total appointees on Advisory Bodies. However, the percentages of Veterans on Commissions and Boards slightly exceeds the percentage on Advisory Bodies, and both Commissions and Boards and Advisory Bodies have 53% people of color.



Figure 23: Demographics of Appointees on Commission and Boards and Advisory Bodies, 2021

### I. Demographics of Mayoral, Supervisorial, and Total Appointees

Figure 24 compares the representation of women, women of color, and people of color for appointments made by the Mayor, Board of Supervisors, and by the total of all approving authorities combined. Mayoral appointments are more diverse, and consist of more women, women of color, and people of color compared to Supervisorial appointments. Mayoral appointments include 60% women, 37% women of color, and 59% people of color, while Supervisorial appointments are 56% women, 36% women of color, and 58% people of color. The total of all approving authorities combined average out at 55% women, 32% women of color, and 54% people of color. Th