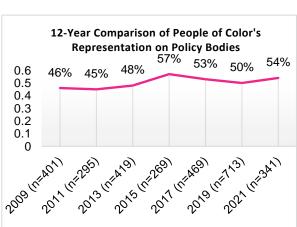

an Francisco female population of 49%.
- FY 2021 oversaw the largest increase in the representation of women on San Francisco policy bodies since 2009.



#### Race and Ethnicity

- The representation of people of color on policy bodies is 54%. Comparatively, in San Francisco, 62% of the population identifies with a race other than white.
- While the overall representation of people of color has increased since the 2019 report at 50%, representation has still decreased compared to 57% in 2015.
- As found in previous reports, Latinx and

Asian groups are underrepresented on San Francisco policy bodies as compared to the population. Latinx individuals are 15% of the population but make up only 9% of appointees. Asian individuals are 36% of the population but make up only 26% of appointees.



# Race and Ethnicity by Gender

- On the whole, women of color are 32% of the San Francisco population and 32% of appointees. This 4% increase is the highest representation of women of color appointees to date.
- Meanwhile, men of color are underrepresented at 21% of appointees compared to 31% of the San Francisco population.



- Both white women and men are overrepresented on San Francisco policy bodies. White women are 25% of appointees compared to 17% of the San Francisco population. White men are 21% of appointees compared to 20% of the population.
- Black and African American women and men are well-represented on San Francisco policy bodies. Black women are 8% of appointees compared to 2.4% of the population, and Black men are 4% of appointees compared to 2.5% of the population.
-