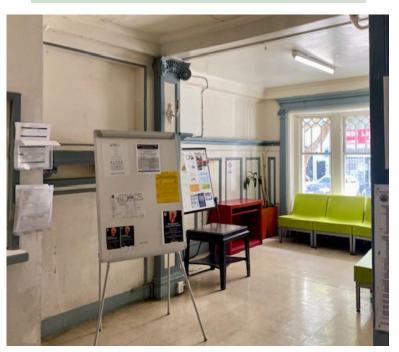

### Master Leased Hotels: Elm Hotel

Tenant room at the Elm Hotel

Exterior of the Elm Hotel

#### **Elm Hotel**

- 364 Eddy Street
- District 5
- 79 units
- Opened as PSH in 2004

Common Area of the Elm Hotel