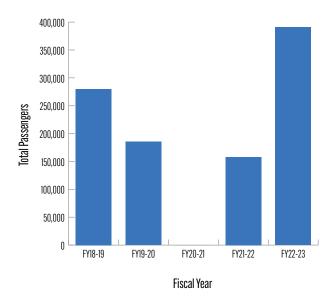

## **Department: JUV Juvenile Probation**

| Fund                                     | HCM Job<br>Class | Job Class Title                                    | Low   | Туре | High  | 2024-2025<br>FTE | 2025-2026<br>FTE |
|------------------------------------------|------------------|----------------------------------------------------|-------|------|-------|------------------|------------------|
| Division: 232034 - JUV Probation Service | es               |                                                    |       |      |       |                  |                  |
| 10000 GF Annual Account Ctrl             | 1444_C           | Secretary I                                        | 2,610 | В    | 3,172 | 4.15             | 4.15             |
|                                          | 1446_C           | Secretary II                                       | 3,020 | В    | 3,670 | 0.15             | 0.15             |
|                                          | 2910_C           | Social Worker                                      | 3,072 | В    | 3,734 | 0.00             | 0.00             |
|                                          | 2914_C           | Social Work Supervisor                             | 3,959 | В    | 4,810 | 1.00             | 1.00             |
|                                          | 2916_C           | Social Work Specialist                             | 3,789 | В    | 4,605 | 5.00             | 5.00             |
|                                          | 2918_C           | Human Services Agency Social Worker                | 2,785 | В    | 4,282 | 0.00             | 0.00             |
|                                          | 8414_S           | Supervising Probation Officer, Juvenile Court      | 4,932 | В    | 5,995 | 3.00             | 3.00             |
|                                          | 8415_S           | Sr Supervising Probation Officer, Juvenile Prob    | 5,422 | В    | 6,588 | 1.00             | 1.00             |
|                                          | 8416_S           | Director, Probation Services                       | 4,999 | В    | 6,383 | 1.00             | 1.00             |
|                                          | 8444_S           | Deputy Probation Officer                           | 3,315 | В    | 5,389 | 1.80             | 1.80             |
|                                          | 8529_C           | Probation Assistant                                | 2,680 | В    | 3,256 | 0.00             | 0.00             |
|                                          | 8530_P           | Deputy Probation Officer (SFERS)                   | 3,315 | В    | 5,389 | 12.00            | 12.00            |
|                                          | 8532_C           | Sprv Prob Ofc, Juv Crt (SFERS)                     | 4,932 | В    | 5,995 | 2.00             | 2.00             |
|                                          | 8540_P           | Sr Supervising Probation Officer, Juv Prob (SFERS) | 5,422 | В    | 6,588 | 0.00             | 0.00             |
|                                          | 9706_C           | Employment & Training Specialist V                 | 4,515 | В    | 5,487 | 1.00             | 1.00             |
|                                          | 9774_C           | Senior Community Development<br>Specialist I       | 4,260 | В    | 5,177 | 1.00             | 1.00             |
| 13720 SR Public Protection-Grant Sta     | 1444_C           | Secretary I                                        | 2,610 | В    | 3,172 | 0.85             | 0.85             |
|                                          | 1446_C           | Secretary II                                       | 3,020 | В    | 3,670 | 0.85             | 0.85             |
|                                          | 1824_C           | Principal Administrative Analyst                   | 5,239 | В    | 6,369 | 0.00             | 0.00             |
|                                          | 8444_S           | Deputy Probation Officer                           | 3,315 | В    | 5,389 | 10.20            | 10.20            |
|                                          | 8529_C           | Probation Assistant                                | 2,680 | В    | 3,256 | 0.00             | 0.00             |
| 232034 Division Total                    |                  |                                                    |       |      |       | 45.00            | 45.00            |
| Division: 232035 - JUV Juvenile Hall     |                  |                                                    |       |      |       |                  |                  |
| 10000 GF Annual Account Ctrl             | 0923_S           | Manager II                                         | 5,369 | В    | 6,853 | 1.00             | 1.00             |
|                                          | 1823_C           | Senior Administrative Analyst                      | 4,526 | В    | 5,500 | 0.50             | 0.50             |
|                                          | 1842_C           | Management Assistant                               | 3,576 | В    | 4,344 | 1.00             | 1.00             |
|                                          | 2604_C           | Food Service Worker                                | 2,174 | В    | 2,773 | 1.00             | 1.00             |
|                                          | 2620_C           | Food Service Manager Administrator                 | 3,734 | В    | 4,536 | 1.00             | 1.00             |
|                                          | 2770_C           | Senior Laundry Worker                              | 2,437 | В    | 2,960 | 0.00             | 0.00             |
|                                          | 8316_S           | Assistant Counselor                                | 2,706 | В    | 3,287 | 1.00             | 1.00             |
|                                          | 8318_S           | Counselor II                                       | 3,708 | В    | 4,506 | 1.00             | 1.00             |
|                                          | 8320_S           | Counselor, Juvenile Hall                           | 3,080 | В    | 3,744 | 5.25             | 5.25             |
|                                          | 8321_S           | Counselor, Log Cabin Ranch                         | 3,313 | В    | 4,028 | 3.00             | 3.00             |
|                                          | 8322_S           | Senior Counselor, Juvenile Hall                    | 3,988 | В    | 4,848 | 2.00             | 2.00             |
|                                          | 8562_P           | Counselor, Juvenile Hall (SFERS)                   | 3,080 | В    | 3,744 | 32.00            | 32.00            |
|                                          | 8564_P           | Counselor, Log Cabin Ranch (SFERS)                 | 3,313 | В    | 4,028 | 2.00             | 2.00             |
|                                          | 8566_C           | Counselor 2 (SFERS)                                | 3,708 | В    | 4,506 | 1.00             | 1.00             |
|                                          | 8578_C           | Senior Supervising Institution Manager             | 4,115 | В    | 5,000 | 1.00             | 1.00             |