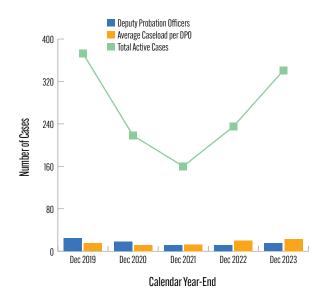

te juvenile justice reform efforts. In collaboration with DCYF, JPD will support the implementation of the new model, which introduces structural change to maximize service connections for youth and families and expands and centers the role of community in San Francisco's juvenile justice process. In FY 2024-25, the Department will continue its investment in cognitive behavior training for all sworn staff and in physical improvements to the Juvenile Justice Center.

The Mayor's proposed budget addresses state, federal, and local changes, advances ongoing youth systems transformation, and meets the collective goals developed by broad stakeholders over the last five years.

#### JPD CASELOAD OVER TIME.

Juvenile Probation Caseload & Total Probation Cases. (End of Year Snapshot, 2019-2023).





JUVENILE REFERRALS OVER TIME. Juvenile Arrests/Referrals to JPD By Year, 2019-2023.

## PERFORMANCE MEASURES

| FISCAL YEAR                                                                                                                                                                 | FY2022-23 | FY2023-24 |        | FY2024-25 | FY2025-26 |
|-----------------------------------------------------------------------------------------------------------------------------------------------------------------------------|-----------|-----------|--------|-----------|-----------|
| GOAL                                                                                                                                                                        | ACTUALS   | PROJECTED | TARGET | TARGET    |