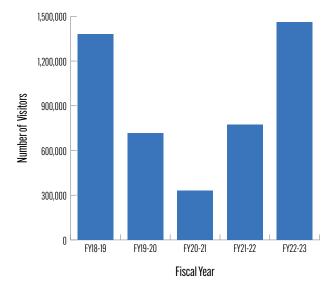

Since its inception, the program has provided over 590,000 free visits.

In addition to Free Saturdays, FAM provides free general admission through Museums For All and

for all visitors with disabilities. FAM continues to offer free general admission to all every first Tuesday of the month. School group admission and programs are also free of charge, including for special exhibitions. Several Access Mondays each year provide free general and special exhibition admission and facilitated programs for individuals with disabilities. This programming increases diversity and financial accessibility at the museums.

ANNUAL VISITORS. The Fine Arts Museums of San Francisco, comprising of the de Young Museum and the Legion of Honor, is among the most visited arts institutions in the United States.



### PERFORMANCE MEASURES

| FISCAL YEAR                                                                           | FY2022-23 | FY2023-24 |           | FY2024-25 | FY2025-26 |
|---------------------------------------------------------------------------------------|-----------|-----------|-----------|-----------|-----------|
| GOAL                                                                                  | ACTUALS   | PROJECTED | TARGET    | TARGET    | TARGET    |
| Create a dynamic, efficient, and financially secure organization                      |           |           |           |           |           |
| City cost per visitor (All museums)                                                   | \$14      | \$15      | \$15      | \$15      | \$15      |
| # of employees for w