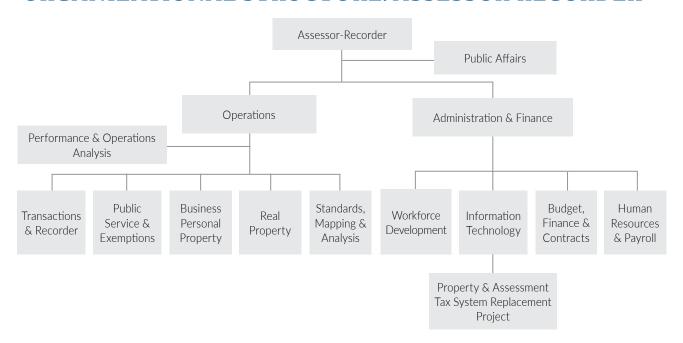

|              |             |             |             |
| Value of transfer tax from non-recorded documents and under-reported transactions                                                                     | \$15,524,090 | \$13,000,000 | \$5,000,000 | \$5,000,000 | \$5,000,000 |
| Assess all taxable property within the City and County of San Francisco                                                                               |              |              |             |             |             |
| Board of Equalization (BOE)-required business property audits completed in the fiscal year for businesses within the City and County of San Francisco | 335          | 303          | 303         | 303         | 303         |

## ORGANIZATIONAL STRUCTURE: ASSESSOR-RECORDER



# TOTAL BUDGET – HISTORICAL COMPARISON

|                                     | 2023-2024  | 2024-2025  | CHANGE      | 2025-2026  | CHANGE    |
|-------------------------------------|------------|------------|-------------|------------|-----------|
| FUNDED POSITIONS                    | ORIGINAL   | PROPOSED   | FROM        | PROPOSED   | FROM      |
|                                     | BUDGET     | BUDGET     | 2023-2024   | BUDGET     | 2024-2025 |
| Total Funded                        | 183.27     | 186.59     | 3.32        | 193.20     | 6.6       |
| Non-Operating Positions (CAP/Other) | (13.00)    | (7.00)     | 6.00        | (7.00)     |           |
| Net Operating Positions             | 170.27     | 179.59     | 9.32        | 186.20     | 6.61      |
| Sources