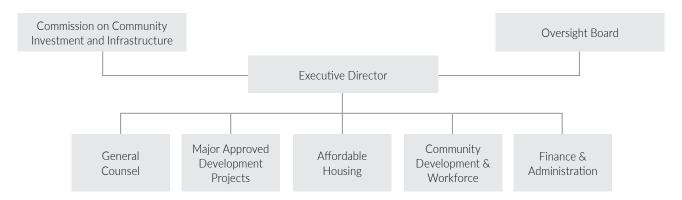

CII                                          | 0.0       | 1.0       | 3.0    | 2.0       | 1.0       |
| Invest in Disadvantaged Communities by Accelerating Delivery of New Housing                   |           |           |        |           |           |
| Total number of new housing units completed by OCII                                           | 0.0       | 218       | 218    | 333       | 335       |
| Maximize Opportunities for Local Businesses & Workers                                         |           |           |        |           |           |
| Percent of Contract Dollars Awarded to Small Business Enterprises for OCII Sponsored Projects | 50%       | 40%       | 18%    | 40%       | 40%       |

### **ORGANIZATIONAL STRUCTURE:** COMMUNITY INVESTMENT AND INFRASTRUCTURE



### TOTAL BUDGET -HISTORICAL COMPARISON

|                                           | FY2023-24  |       |          | FY2024-25 |            | YOY    |
|-------------------------------------------|------------|-------|----------|-----------|------------|--------|
|                                           | BUDGET PRO |       | PROPOSED |           | DIFFERENCE |        |
| Sources                                   | 1          |       | 1        |           | 1          |        |
| Property Tax Increment - TAB Debt Service | \$         | 60.4  | \$       | 72.9      | \$         | 12.6   |
| Property Tax Increment - Debt Portfolio   | \$         | -     | \$       | -         | \$         | -      |
| Property Tax Increment - Mission Bay      | \$         | 27.1  | \$       | 38.9