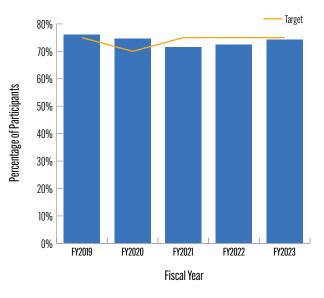

23. DCYF invested \$165 million in funding to support programs in

the following service areas: educational supports, enrichment, leadership and skill building. Program participants from populations that demonstrate increased levels of need made up 74.3 percent of total participants, which was slightly below DCYF's target of 75 percent. The year 2023 marked the third consecutive year in which DCYF increased the proportion of program participants from populations of need. DCYF expects to meet its target this year. DCYF aims to continue its commitment to providing equitable resources and services to strengthen communities and make San Francisco a great place to grow up.

DCYF FUNDED. Percent of Participants in DCYF-funded programs from populations that demonstrate increased levels of need.





### LONG-TERM FINANCIAL PLANNING PROCESS

The Constitution of the State of California requires all cities to adopt a balanced budget wherein revenues match expenditures. To ensure that San Francisco can meet its immediate needs while planning for long-term growth, the City has adopted a process that develops annual budgets alongside multi-year financial plans. This process assumed its current form with the passage of Proposition A on November 3, 2009, which replaced annual budgeting with two-year budgeting, and required additional long-term financial planning.

The sections below provide an understanding of the processes that guide San Francisco's multi-year and annual financial plans.

#### Multi-Year Financial Planning Process

The City operates on a two-year budget, which is guided