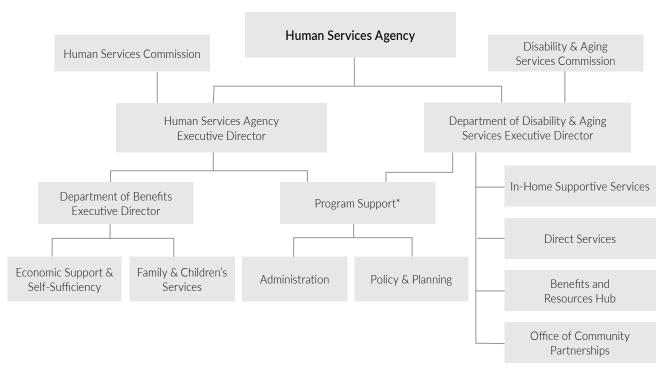

,424       | 3,650          | 4,000       | 4,000       | 4,000      |
| WDD: Job placement rate for aided individuals receiving Workforce Development Division Services                                                     | 35%         | 36%            | 65%         | 65%         | 45%        |
| mprove service delivery, operations, and client experience (DHS)                                                                                    |             |                |             |             |            |
| Personnel: Percent of required bilingual positions filled                                                                                           | 84%         | 84%            | 95%         | 95%         | 84%        |

## **ORGANIZATIONAL STRUCTURE: HUMAN SERVICES AGENCY**



<sup>\*</sup>The Administration and Policy & Planning Divisions support both DBFS and DAS programs.

| FUNDED POSITIONS                                                                                                                                                                                                                                                                                                                                                 | 2023-2024<br>ORIGINAL<br>BUDGET                                                                                                                                      | 2024-2025<br>PROPOSED<br>BUDGET