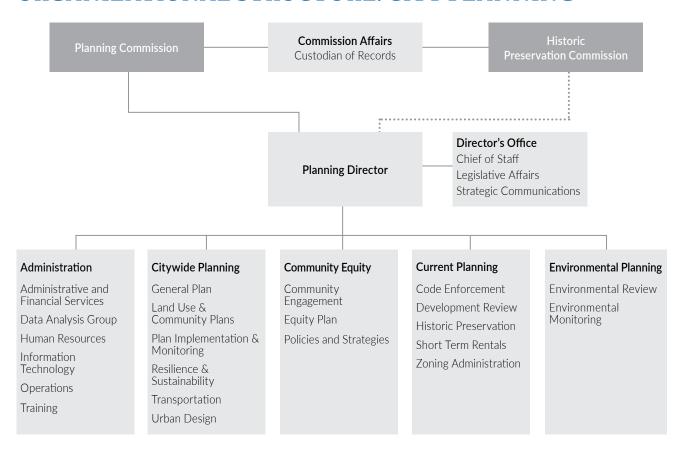

4        | 30        | 30     | 30        | 30        |
| Over-the-Counter Building Permits                                                                                                                                           | 8,506     | 5,000     | 5,500  | 5,500     | 5,500     |
| Build Neighborhoods & Public Spaces that Welcome All                                                                                                                        |           |           |        |           |           |
| Enforcement: Average number of days to escalate a valid complaint                                                                                                           | 231       | 150       | 90     | 90        | 90        |

## ORGANIZATIONAL STRUCTURE: CITY PLANNING



# TOTAL BUDGET – HISTORICAL COMPARISON

| FUNDED POSITIONS                                                                                                                                                                                                                                                                                                           | 2023-2024<br>ORIGINAL<br>BUDGET                                                                                                             | 2024-2025<br>PROPOSED<br>BUDGET                                                                                                                                 | CHANGE<br>FROM<br>2023-2024