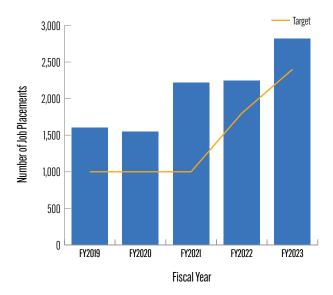

administers the Opportunities For All initiative, which is providing more than 4,000 paid internships for youth to gain relevant skills and experience that will prepare them for their future careers. The initiative especially focuses on youth of color, who make up 95 percent of participants. In 2023, the number of program participants placed into full-time jobs increased by 574 participants. This was also the fifth consecutive year in which HRC surpassed its targeted number of participants placed into full-time jobs. The Opportunities For All initiative aims to continue to provide lifelong mentorships and career development opportunities to increase the number of people of color working in high-opportunity

JOB PLACEMENT. Number of job placement through the Opportunities For All program.



industries to foster a robust and equitable economy of the future.

#### Percent of Participants in DCYF-funded programs from populations that demonstrate increased levels of need

Enhancing the accessibility of high-quality resources and services for underserved populations is one strategy for promoting greater equity within San Francisco. The Department of Children, Youth and Their Families (DCYF) administers the City's investments in children, youth, transitional age youth, and their families through the Children and Youth Fund. In FY 2023. DCYF invested \$165 million in funding to support programs in

the following service areas: educational supports, enrichment, leadership and skill building. Program participants from populations that demonstrate increased levels of need made up 74.