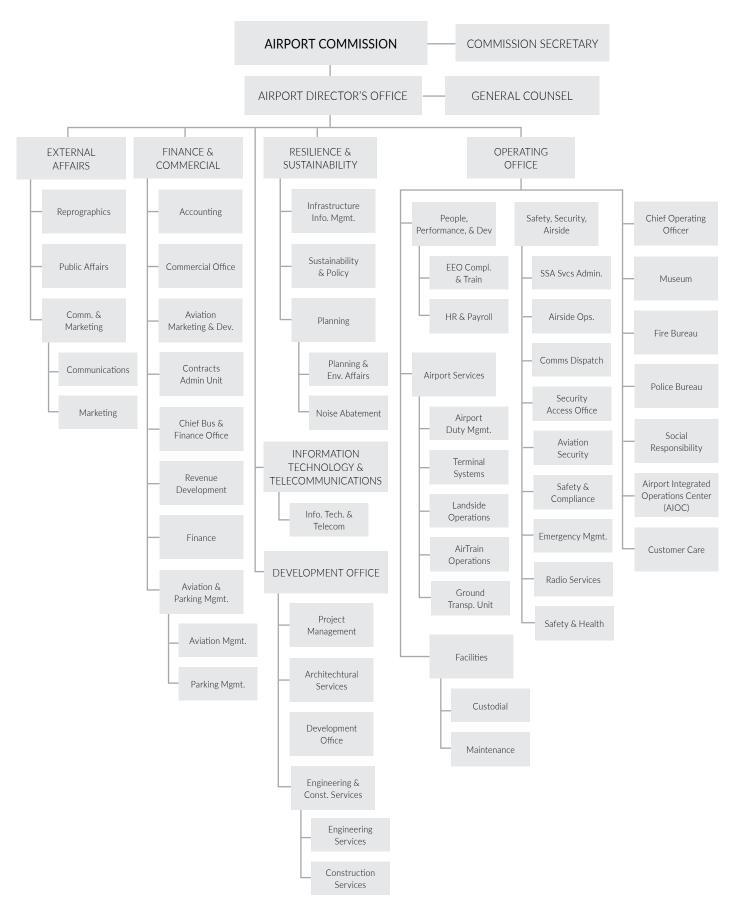

by mass, diverted from landfill (including ADC)                                                                                                       | 62%           | 70%           | 70%           | 72%           | 75%           |
| Revolutionize the passenger experience                                                                                                                                              |               |               |               |               |               |
| Overall rating of the airport (measured by passenger survey where 5 is outstanding and 1 is unacceptable)                                                                           | 4.1           | 4.1           | 4.1           | 4.1           | 4.1           |

## ORGANIZATIONAL STRUCTURE: AIRPORT



# TOTAL BUDGET - HISTORICAL COMPARISON

| FUNDED POSITIONS                                                                                                                  | 2023-2024<br>ORIGINAL<br>BUDGET | 2024-2025<br>PROPOSED<br>BUDGET | CHANGE<br>FROM<br>2023-2024                             | 2025-2026<br>PROPOSED<br>BUDGET | CHANGE<br>FROM<br>2024-202                 |
|-----------------------------------------------------------------------------------------------------------------------------------|---------------------------------|---------------------------------|---------------------------------------------------------|---------------------------------|--------------------------------------------|
| Total Funded