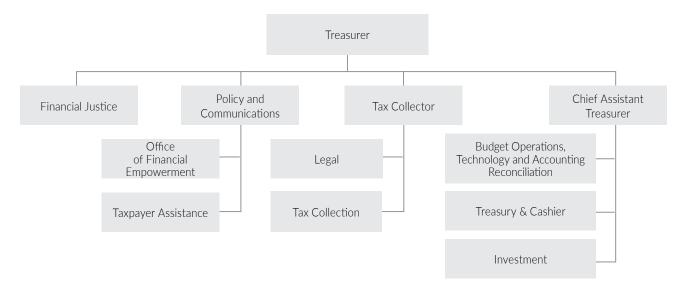

Section 1.1C. Provided further, that if requests to fill for vacant permanent positions issued by departments where the appointing officers are elected officials enumerated in Article II and Section 6.100 of the Charter (the Board of Supervisors, Assessor-Recorder, City Attorney, District Attorney, Public Defender, Sheriff, Treasurer) are approved by the Controller and are not approved or rejected by the Mayor and the Department of Human Resources within 15 working days of submission, the requests to fill shall be deemed approved. If such requests to fill are rejected by the Mayor and/or the Department of Human Resources, the appointing officers listed above may appeal that rejection in a hearing before the Budget and Finance and/or Budget and Appropriations Committee of the Board of Supervisors, and the Board of Supervisors in its discretion may then grant approval of said requests to fill.