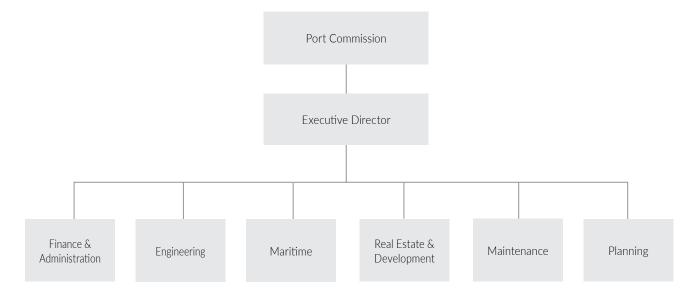

| Fund                                 | HCM Job<br>Class | Job Class Title                          | Low   | Туре | High   | 2024-2025<br>FTE | 2025-2026<br>FTE |
|--------------------------------------|------------------|------------------------------------------|-------|------|--------|------------------|------------------|
|                                      | TEMPM_E          | Temporary - Miscellaneous                | 5,026 | В    | 5,026  | 3.28             | 3.29             |
| 13720 SR Public Protection-Grant Sta | 1444_C           | Secretary I                              | 2,610 | В    | 3,172  | 1.00             | 1.00             |
|                                      | 1823_C           | Senior Administrative Analyst            | 4,526 | В    | 5,500  | 0.50             | 0.50             |
|                                      | 2604_C           | Food Service Worker                      | 2,174 | В    | 2,773  | 3.00             | 3.00             |
|                                      | 2620_C           | Food Service Manager Administrator       | 3,734 | В    | 4,536  | 0.00             | 0.00             |
|                                      | 2654_C           | Cook                                     | 2,912 | В    | 3,538  | 4.00             | 4.00             |
|                                      | 8318_S           | Counselor II                             | 3,708 | В    | 4,506  | 3.58             | 4.00             |
|                                      | 8320_S           | Counselor, Juvenile Hall                 | 3,080 | В    | 3,744  | 14.00            | 14.00            |
|                                      | 8321_S           | Counselor, Log Cabin Ranch               | 3,313 | В    | 4,028  | 0.00             | 0.00             |
|                                      | 8322_S           | Senior Counselor, Juvenile Hall          | 3,988 | В    | 4,848  | 6.00             | 6.00             |
|                                      | 8562_P           | Counselor, Juvenile Hall (SFERS)         | 3,080 | В    | 3,744  | 3.00             | 3.00             |
|                                      | 8564_P           | Counselor, Log Cabin Ranch (SFERS)       | 3,313 | В    | 4,028  | 0.00             | 0.00             |
|                                      | 8566_C           | Counselor 2 (SFERS)                      | 3,708 | В    | 4,506  | 2.00             | 2.00             |
| 232035 Division Total                |                  |                                          |       |      |        | 93.11            | 93.54            |
| Division: 232040 - JUV General       |                  |                                          |       |      |        |                  |                  |
| 10000 GF Annual Account Ctrl         | 0111_E           | Board/Commission Member, Group II        |       | В    |        | 0.10             | 0.10             |
|                                      | 0922_C           | Manager I                                | 4,999 | В    | 6,383  | 1.00             | 1.00             |
|                                      | 0923_C           | Manager II                               | 5,369 | В    | 6,853  | 1.00             | 1.00             |
|                                      | 0931_C           | Manager III                              | 5,790 | В    | 7,390  | 2.00             | 2.00             |
|                                      | 0953_C           | Deputy Director III                      | 7,195 | В    | 9,185  | 1.00             | 1.00             |
|                                      | 0953_S           | Deputy Director III                      | 7,195 | В    | 9,185  | 1.00             | 1.00             |
|                                      | 0963_S           | Department Head III                      | 8,193 | В    | 10,454 | 1.00             | 1.00             |
|                                      | 1043_C           | IS Engineer-Senior                       | 5,709 | В    | 7,183  | 1.00             | 1.00             |
|                                      | 1052_C           | IS Business Analyst                      | 4,156 | В    | 5,228  | 1.00             | 1.00             |
|                                      | 1053_C           | IS Business Analyst-Senior               | 4,811 | В    | 6,053  | 2.00             | 2.00             |
|                                      | 1070_C           | IS Project Director                      | 6,142 | В    | 7,725  | 1.00             | 1.00             |
|                                      | 1092_C           | IT Operations Support Administrator II   | 3,233 | В    | 4,008  | 0.00             | 0.00             |
|                                      | 1093_C           | IT Operations Support Administrator III  | 3,929 | В    | 4,872  | 1.00             | 1.00             |
|                                      | 1203_C           | Personnel Technician                     | 3,242 | В    | 3,944  | 1.00             | 1.00             |
|                                      | 1222_C           | Senior Payroll And Personnel Clerk       | 3,370 | В    | 4,096  | 2.00             | 2.00             |
|                                      | 1232_C           | Training Officer                         | 4,087 | В    | 4,968  | 1.00             | 1.00             |
|                                      | 1241_C           | Human Resources Analyst                  | 3,549 | В    | 5,225  | 1.00             | 1.00             |
|                                      | 1246_C           | Principal Human Resources Analyst        | 5,666 | В    | 6,887  | 1.00             | 1.00             |
|                                      | 1454_C           | Executive Secretary III                  | 3,930 | В    | 4,776  | 1.00             | 1.00             |
|                                      | 1549_C           | Secretary, Juvenile Probation Commission | 3,546 | В    | 4,312  | 0.00             | 0.00             |
|                                      | 1632_C           | Senior Account Clerk                     | 2,984 | В    | 3,625  | 1.00             | 1.00             |
|                                      | 1634_C           | Principal Account Clerk                  | 3,370 | В    | 4,096  | 1.00             | 1.00             |
|                                      | 1654_C           | Accountant III                           | 4,526 | В    | 5,500  | 1.00             | 1.00             |
|                                      | 1657_C           | Accountant IV                            | 5,237 | В    | 6,365  | 1.00             | 1.00             |
|                                      | 1823_C           | Senior Administrative Analyst            | 4,526 | В    | 5,500  | 2.00             | 2.00             |
|                                      | 1824_C           | Principal Administrative Analyst         | 5,239 | В    | 6,369  | 4.00             | 4.00             |
|                                      | 1842_C           | Management Assistant                     | 3,576 | В    | 4,344  | 1.50             | 1.50             |
|                                      | 1936_C           | Senior Storekeeper                       | 2,798 | В    | 3,404  | 1.00             | 1.00             |
|                                      | 2708_C           | Custodian                                | 2,510 | В    | 3,049  | 5.00             | 5.00             |
|                                      |                  |                                          |       |      |        |                  |                  |