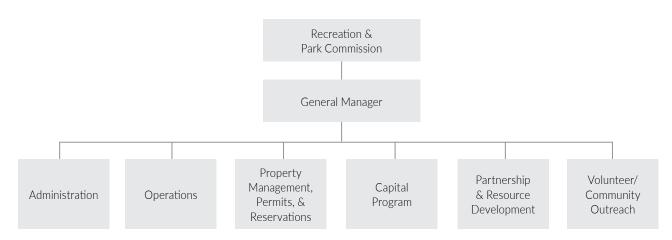

| 52%       | 54%       | 50%      | 55%       | 55%       |
| Percentage reduction in potable water use compared to SFPUC baseline                               | -42.0%    | -40.0%    | -20.0%   | -10.0%    | -10.0%    |
| Tree replacement ratio                                                                             | 1.0       | 5.0       | 2.0      | 2.0       | 2.0       |
| 5. Inspire Team                                                                                    |           |           |          |           |           |
| Number of training hours completed by RPD staff                                                    | 9,327     | 5,000     | N/A      | 9,800     | 10,200    |

## ORGANIZATIONAL STRUCTURE: RECREATION AND PARKS



# TOTAL BUDGET – HISTORICAL COMPARISON

| FUNDED POSITIONS                                                                                                                                                                                                                                                                                                                                                                                                                                             | 2023-2024<br>ORIGINAL                                                                                                                                                                      | 2024-2025<br>PROPOSED