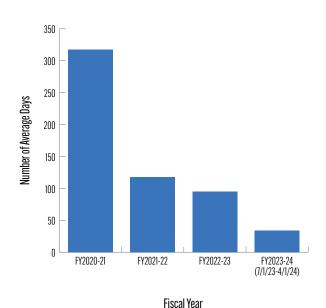

campaign finance,

**ENFORCEMENT CASES COMPLETED.** This table shows the total number of cases completed by the Ethics Commission's Enforcement Division since FY 2020-21.

Fiscal Year

conflicts of interest, Form 700, lobbying, permit expediting, and major developer programs. Administrative staff support each program by creating compliance materials, answering questions, providing technical support, and reviewing filings. The department is also responsible for ensuring general operational integrity by adhering to procurement and financial protocols, tracking performance measures, producing reports, and holding public meetings. The proposed FY 2025-26 budget provides for increased administrative staffing support to better provide for effective program administration and agency operations.



AVERAGE TIME TO COMPLETE PRELIMINARY REVIEWS. This table shows the average completion time, in days, of all preliminary reviews conducted by the Ethics Commission since FY 2020-21.

### PERFORMANCE MEASURES

| FISCAL YEAR                                                                                      | FY2022-23 | FY2023-24 |        | FY2024-25 | FY2025-26 |
|--------------------------------------------------------------------------------------------------|-----------|-----------|--------|-----------|-----------|
| GOAL                                                                                             | ACTUALS   | PROJECTED | TARGET | TARGET    | TARGET    |
| Increase Accountability in Government                                                            |           |