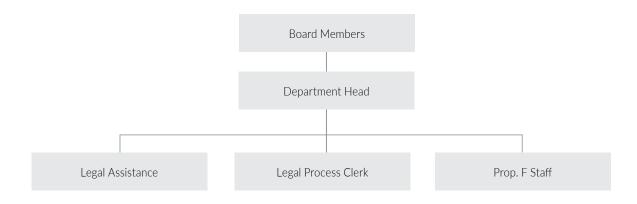

| 100%      | 100%      | 90%    | 90%       | 90%       |
| Support our staff to ensure we are equipped to deliver consistent, convenient, and high-quality handling of appeals                                |           |           |        |           |           |
| # of employees for whom performance appraisals were scheduled (PAB)                                                                                | 2.0       | 2.0       | 3.0    | 2.0       | 2.0       |
| # of employees for whom scheduled performance appraisals were completed (PAB)                                                                      | 2.0       | 2.0       | 3.0    | 2.0       | 2.0       |

# ORGANIZATIONAL STRUCTURE: BOARD OF APPEALS



# TOTAL BUDGET - HISTORICAL COMPARISON

| FUNDED POSITIONS                    | 2023-2024<br>ORIGINAL<br>BUDGET | 2024-2025<br>PROPOSED<br>BUDGET | CHANGE<br>FROM<br>2023-2024 | 2025-2026<br>PROPOSED<br>BUDGET | CHANGE<br>FROM<br>2024-2029 |
|-------------------------------------|---------------------------------|---------------------------------|-----------------------------|---------------------------------|-----------------------------|
| Total Funded                        | 4.25                            | 3.94                            | (0.31)                      | 3.94                            |                             |
| Non-Operating Positions (CAP/Other) |                                 |                                 |                             |