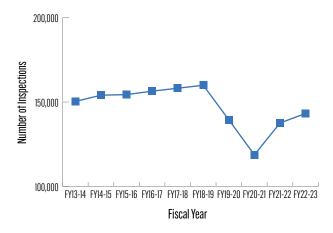

ic levels, resulting in reduced revenues for DBI and directly impacting the Department's ability to fund it's own operations. Over this time, DBI reduced its expenditures and leveraged reserves to balance its budget. However, relying on reserves is not a sustainable option.

In 2023, DBI conducted a fee study, which determined optimal fee levels to fully recover operating costs. The Department completed the fee study in January 2024. The Department plans to phase in proposed fee increases evenly over three years.

DBI's focus is providing core services and making operational improvements, while monitoring revenues and expenditures for savings opportunities.

**TOTAL INSPECTIONS PERFORMED.** This graph shows inspections are beginning to return to pre-pandemic levels after a major decline.



### Streamlining Permitting and Application Review

As part of the Mayor's Housing for All Executive Directive, DBI is assessing permitting timelines, identifying opportunities to reduce review times and implementing process improvements to expedite housing delivery in San Francisco. The Department is implementing changes in response to new state laws, such as Assembly

Bill (AB) 1114. AB 1114 will provide more customer guidance, a predictable project review process and better coordination among the City's permitting departments. In addition, the City recently implemented technology improvements, which DBI is leveraging to reduce processing times and enhance internal review coordination of permit applications.

**TOTAL NUMBER OF** PERMITS ISSUED. This graph shows that permit issuance rem