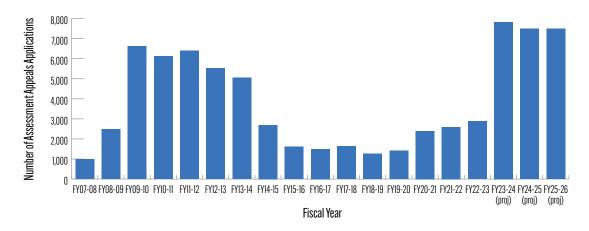

rk of the Board will deploy these radios in FY 2024-25 to allow Supervisors to communicate if phone service is disrupted. The FY 2024-25 budget for the Board of Supervisors includes anticipated grant funding from the Bay Area Urban Areas Security Initiative (UASI) to purchase compact rapid deployable devices that will replace downed cellphone towers and prioritize communication for the Supervisors.

# Refurbishing the Historic Legislative Chamber in City Hall Room 250

The Office of the Clerk of the Board continues to refurbish the Legislative Chamber, and has designed replacement curtains and developed plans to refurbish the leather chairs for the Supervisors, Clerks, and gallery that preserve the historic look and style of the Legislative Chamber. Installation will begin in FY 2024-25.



ASSESSMENT APPEALS APPLICATIONS. Assessment appeals application filings have climbed to recordbreaking levels, exceeding the number of applications received in the aftermath of the 2008 Global Financial Crisis.

# PERFORMANCE MEASURES

| FISCAL YEAR                                                                                                                                                                                     | FY2022-23 | FY2023-24 |           | FY2024-25 | FY2025-26 |
|-------------------------------------------------------------------------------------------------------------------------------------------------------------------------------------------------|-----------|-----------|-----------|-----------|-----------|
| GOAL