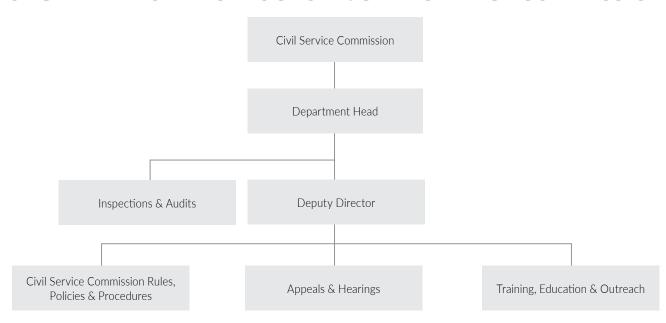

%       | 100%      | 100%      | 100%   | 100%      |
| Percentage of appeals forwarded and resolved by the Commission in the fiscal year                              | 68%       | 75%       | 70%       | 80%    | 80%       |
| Strenghten the Commission's ability to meet its Charter mandates and oversee the operation of the merit system |           |           |           |        |           |
| The number of merit system audits conducted and completed in the fiscal year                                   | 9.0       | 12        | 9.0       | 12     | 12        |
| The percentage of completed responses to Inspection Service requests within 60 days                            | 54%       | 78%       | 80%       | 90%    | 90%       |

### ORGANIZATIONAL STRUCTURE: CIVIL SERVICE COMMISSION



### TOTAL BUDGET – HISTORICAL COMPARISON

| FUNDED POSITIONS                                                                                                                                                     | 2023-2024<br>ORIGINAL<br>BUDGET                  | 2024-2025<br>PROPOSED<br>BUDGET                  | CHANGE<br>FROM<br>2023-2024                    | 2025-2026<br>PROPOSED<br>BUDGET                               | CHANGE<br>FROM<br>2024-2025               |
|----------------------------------------------------------------------------------------------------------------------------------------------------------------------|--------------------------------------------------|--------------------------------------------------|------------------------------------------------|---------