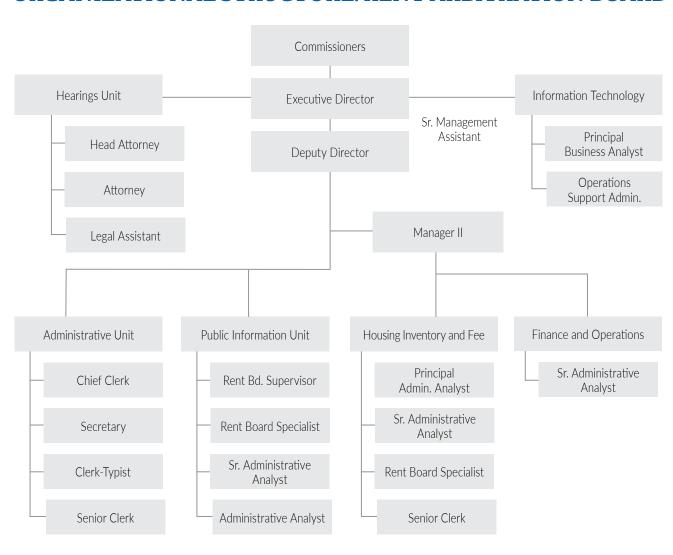

7,351 | 1,000,000 | 2,000,000 | 1,050,000 | 1,100,000 |
| Percentage of eligible City employees who participate in the Deferred Compensation Plan                                                                               | 57%       | 50%       | 50%       | 55%       | 55%       |
| Prudently Invest the Trust Assets                                                                                                                                     |           |           |           |           |           |
| Return on investment ranking of 50th percentile or better among public pension plans with assets in excess of \$1 billion, using 5-year average return (1 equals yes) | 1.0       | 1.0       | 1.0       | 1.0       | 1.0       |

## ORGANIZATIONAL STRUCTURE: RENT ARBITRATION BOARD



# TOTAL BUDGET - HISTORICAL COMPARISON

| FUNDED POSITIONS                                                                                                                                                           | 2023-2024<br>ORIGINAL<br>BUDGET                                        | 2024-2025<br>PROPOSED<br>BUDGET                                      | CHANGE<br>FROM<br>2023-2024                                             | 2025-2026<br>PROPOSED<br>BUDGET                                      | CHANGE<br>FROM<br>2024-2025                                           |
|----------------------------------------------------------------------------------------------------------------------------------------------------------------------------|------------------------------------------------