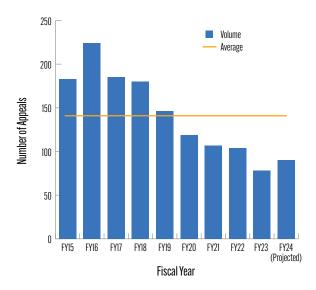

ic circumstances. The Mayor's proposed budget also maintains training opportunities for Board of Appeals commissioners and staff that focus on racial equity and inclusion.

### Citywide Economic Vitality

The Mayor's proposed budget maintains staffing levels to ensure that Board processes and decisions are consistent with the timelines outlined in the San Francisco Administrative Code. This enables approved projects to move forward in a timely manner, which contributes to the economic vitality of San Francisco.



APPEAL DISTRIBUTION. This graph shows the distribution of appeals heard based on the department issuing the determination.

APPEAL VOLUME. This graph shows the volume of appeals filed in each of the last ten fiscal years, the projected volume for FY24, and the ten-year average.



## PERFORMANCE MEASURES

| FISCAL YEAR                                                                                                                                        | FY2022-23 | FY2023-24 |        | FY2024-25 | FY2025-26 |
|----------------------------------------------------------------------------------------------------------------------------------------------------|-----------|-----------|--------|-----------|-----------|
| GOAL                                                                                                                                               | ACTUALS   | PROJECTED | TARGET | TARGET    | TARGET    |
| Measure the quality of our services and timeliness of decisions by tracking appeals