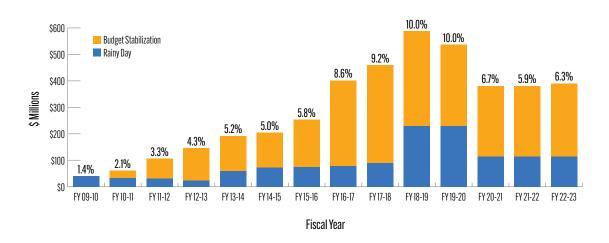

ler's ongoing responsibilities. The Department will continue to publish audits and assessments to improve transparency, effectiveness, efficiency, and equity of city operations; publish the implementation statuses of all recommendations from prior public integrity assessments; manage and promote the City's whistleblower hotline; ensure timely compliance with audit reporting; identify recommendations and report on the implementation of corrective actions; and work with City departments to further develop and implement plans to better meet their contracting, oversight, reporting, and other business needs.

## Government Operations Initiatives & Performance

The Department continues to support efforts of the City Administrator, Department of Human Resources, and Controller's Office to plan,



GROWTH OF FINANCIAL STABILIZATION RESERVES. The strength of the City's economy during the past decade, combined with financial management reforms, drove improvement in the City's overall financial condition, including fully funding the City's economic stabilization reserves. In FY 2018-19, the City reached its reserve target of 10 percent of General Fund reserves, with an economic stabilization reserve balance of \$588 million. The FY 2020-21 budget included a use of \$156.5 million of the economic stabilization reserves. Since that withdrawal, the City's economic stabilization reserves have remained stable. As of FY 2022-23 year-end the balance totaled \$489.7 million or 6.3 percent of General Fund revenues.

implement, and communicate initiatives to reduce barriers to hiring and contra