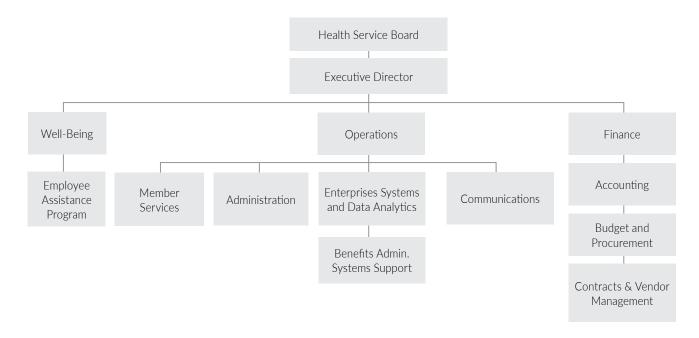

|           |           |         |           |           |
| Number of findings of audit reports with reportable material weakness in annual external and internal audit | 0.0       | 0.0       | 0.0     | 0.0       | 0.0       |
| Percentage of accounts current in premium payments (deliquent less than 60 days)                            | 99%       | 99%       | 100%    | 99%       | 99%       |
| Provide affordable, quality healthcare to City workers                                                      |           |           |         |           |           |
| Percentage of departments with Wellness Champions                                                           | 72%       | 75%       | 86%     | 75%       | 75%       |

## ORGANIZATIONAL STRUCTURE: HEALTH SERVICE SYSTEM



| FUNDED POSITIONS                    | 2023-2024<br>ORIGINAL<br>BUDGET | 2024-2025<br>PROPOSED<br>BUDGET | CHANGE<br>FROM<br>2023-2024 | 2025-2026<br>PROPOSED<br>BUDGET | CHANGE<br>FROM<br>2024-2025 |
|-------------------------------------|---------------------------------|---------------------------------|-----------------------------|---------------------------------|-----------------------------|
| Total Funded                        | 57.02                           | 56.39                           | (0.63)                      | 56.35                           | (0.04)                      |
| Non-Operating Positions (CAP/Other) | (9.35)                          | (16.35)                         | (7.00)                      | (16.35)                         |