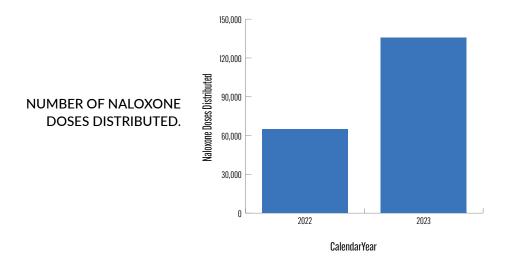

nic health record system that will change how the data is sourced.

Since December 2023, 26,669 unique individuals have received at least one mental health service in the SFHN and the City is expected to reach it's FY 2023-24 goal of 40,800 individuals.

#### Number of naloxone doses distributed

Naloxone (also known by the brand name Narcan) is a medication used to reverse opioid overdoses. Anyone can administer the drug to a person experiencing an overdose on opioids including fentanyl, heroin, and prescription opioid medications. DPH offers free naloxone in settings including community-based programs, DPH pharmacies, and a request-by-mail program.

This measure tracks the scale of distribution of naloxone in the City. Since the measure was implemented in 2022, the City has doubled the



distribution of naloxone doses from 65.877 to 135.610.

#### Number of unique patients on methodone (citywide)

This measure tracks the number of patients taking methadone, a medication used to treat opioid use disorders. As part of the City's focus on interventions to reduce overdose deaths. DPH began tracking the number of patients on methadone in 2022. Methadone is a federally regulated drug and can only be provided in certain settings that meet federal regulations.

The number of patients receiving methadone increased from 2,241 in 2022 to 2,352 in 2023.

#### Homelessness

#### **Direct Exits from Homelessness**

The Department of Homelessness and Supportive Housing (HSH) operates programs to help households exit homelessness into housing. Direct exits are the total number of indivi