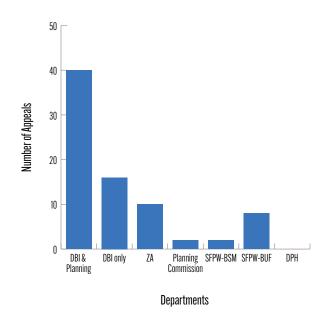

based on their economic circumstances. Consequently, the revenue that comes from surcharges has been increased to balance the budget and accommodate the shortfall in filing fees. Allowing fee waivers ensures access to Board services by members of the public with challenging economic circumstances. The Mayor's proposed budget also maintains training opportunities for Board of Appeals commissioners and staff that focus on racial equity and inclusion.

### Citywide Economic Vitality

The Mayor's proposed budget maintains staffing levels to ensure that Board processes and decisions are consistent with the timelines outlined in the San Francisco Administrative Code. This enables approved projects to move forward in a timely manner, which contributes to the economic vitality of San Francisco.



APPEAL DISTRIBUTION. This graph shows the distribution of appeals heard based on the department issuing the determination.

APPEAL VOLUME. This graph shows the volume of appeals filed in each of the last ten fiscal years, the projected volume for FY24, and the ten-year average.



## PERFORMANCE MEASURES

| FISCAL YEAR                                                                                                                                        | FY2022-23 | FY2023-24 |        | FY2024-25 | FY2025-26 |
|----------------------------------------------------------------------------------------------------------------------------------------------------|-----------|-----------|--------|-----------|-----------|
| GOAL