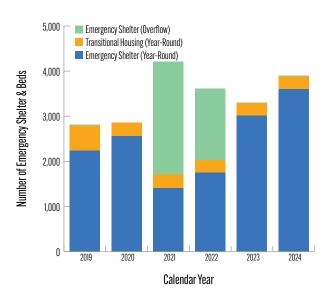

-26.

### **Reducing Family Homelessness**

In recent months, the City has experienced an increase in the number of families with children seeking emergency shelter. The City's homelessness response system provides more than 300 family shelter and transitional housing beds and supports more than 2,300 units of family housing for formerly homeless households.

The proposed budget includes a \$50.4 million investment in expansion of emergency family

shelter, rapid-rehousing subsidies and time-limited rental assistance. To fund this initiative, the proposed budget allocates \$2.9 million in General Fund support, \$17.6 million in interest earnings from the OCOH Fund, combined with \$20 million in OCOH funds earmarked for family housing and \$9.9 million earmarked for transitional age youth



NUMBER OF EMERGENCY SHELTER AND TRANSITIONAL HOUSING BEDS. Number of emergency shelter and transitional housing beds from 2019 to 2024. The City had 3,894 shelter and transitional housing beds in 2024.

(TAY) housing appropriated in the prior year's budget. The plan includes \$11.6 million for 115 emergency hotel vouchers to provide temporary shelter serving over 600 families during the next 18 months. The proposal also allocates \$38.8 million for an additional 215 rapid rehousing and shallow rental subsidies for families, including 50 rapid rehousing subsidies for young adult-headed families. HSH expects that these additional investments, combined with HSH's current funding level, will enable the rehousing of more than 450 families in the next two years.

### **Expanding Housing Option