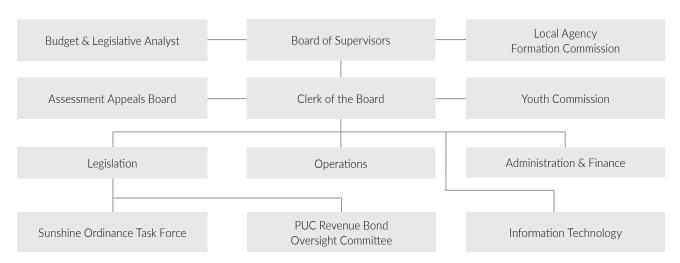

rd, Committee, Commission and Task Force legislative or policy related documents posted on the web site within the mandated timeframes for public access                       | 100%      | 100%      | 100%      | 100%      | 100%      |
| Percentage of identified Assessment Appeals Board filers notified of filing obligations for the Statement of Economic Interests (SEI) Form 700 and related forms within established time frames | 100%      | 100%      | 100%      | 100%      | 100%      |
| Percentage of identified COB filers (except AAB) notified of filing obligations for the Statement of Economic Interests (SEI) Form 700 and related forms within established time frame          | 99%       | 99%       | 100%      | 100%      | 100%      |

# ORGANIZATIONAL STRUCTURE: BOARD OF SUPERVISORS



# TOTAL BUDGET - HISTORICAL COMPARISON

| FUNDED POSITIONS                    | 2023-2024<br>ORIGINAL<br>BUDGET | 2024-2025<br>PROPOSED<br>BUDGET | CHANGE<br>FROM<br>2023-2024 | 2025-2026<br>PROPOSED<br>BUDGET | CHANGE<br>FROM<br>2024-2025 |
|-------------------------------------|---------------------------------|---------------------------------|-----------------------------|---------------------------------|-----------------------------|
| Total Funded                        | 93.05                           | 93.73                           | 0.68                        | 93.71                           | (0.02)                      |
| Non-Operating Positions (CAP/Other) | (1.00)                          | (1.00)                          |                             | (1.00)