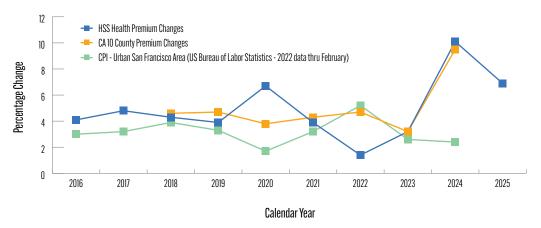

FY 2025-26 proposed budget of \$13.4 million is \$770,000, or 0.6 percent, higher than the FY 2024-25 proposed budget. This is primarily due to increases of \$363,000 in salaries and benefits, attributable to wage increase agreements, coupled

with decreases of \$157,000 non-personnel, \$23,000 in materials and supplies, and \$106,000 in work orders.

SFHSS completed its 2023–25 strategic plan in November 2022. The strategic goals in this plan are:

- Foster equity through intentional organizational culture, accessibility, inclusion and belonging.
- Advance primary care practice and member engagement to ensure the right care, at the right time and place.
- Provide affordable and sustainable healthcare and high-quality well-being services through valuedriven decisions and program design.



#### SFHSS MEDICAL RATES TREND VS BENCHMARKS, CALENDAR YEAR-OVER-YEAR.

Comparison of SFHSS change in medical rates to California 10 county average and CPI. The rising cost of healthcare has outpaced inflation in most years. Due to the lagging impact of higher inflation HSS and Califonia average rates peaked in 2024 and have moderated in 2025.

 Support the mental health and well-being of our membership by reducing stigma and addressing barriers to care in partnership with key stakeholders.

The Mayor's proposed budget supports SFHSS's strategic goals to ensure the Department delivers quality services. SFHSS membership covers 123,000 active employees, dependents, and retirees. The Department's community engagement efforts center around the Member Services Division, which provides front-l