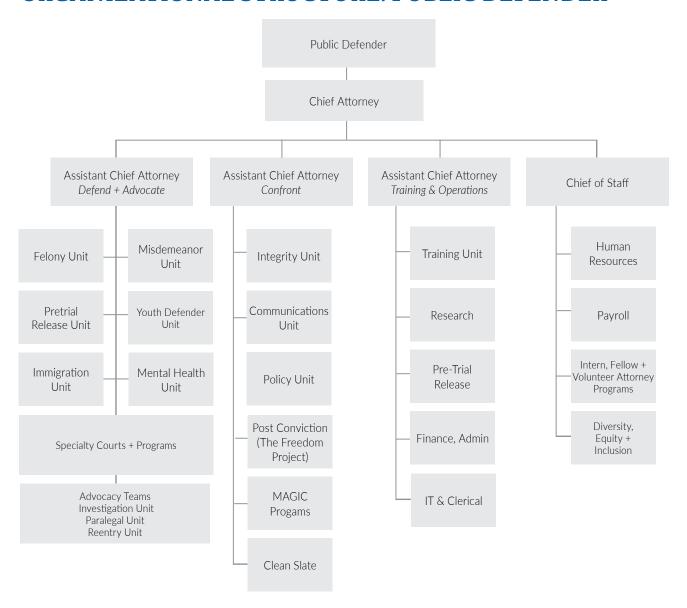

| Fund                            | HCM Job<br>Class | Job Class Title               | Low   | Туре | High  | 2024-2025<br>FTE | 2025-2026<br>FTE |
|---------------------------------|------------------|-------------------------------|-------|------|-------|------------------|------------------|
| 10060 GF Work Order             | 0922_C           | Manager I                     | 4,999 | В    | 6,383 | 1.00             | 1.00             |
|                                 | 1230_C           | Instructional Designer        | 4,506 | В    | 5,478 | 0.00             | 0.00             |
|                                 | 1232_C           | Training Officer              | 4,087 | В    | 4,968 | 5.00             | 5.00             |
|                                 | 1241_C           | Human Resources Analyst       | 3,549 | В    | 5,225 | 1.00             | 1.00             |
|                                 | 1250_C           | Recruiter                     | 4,732 | В    | 5,751 | 1.00             | 1.00             |
|                                 | 1823_C           | Senior Administrative Analyst | 4,526 | В    | 5,500 | 1.00             | 1.00             |
|                                 | TEMPM_E          | Temporary - Miscellaneous     | 5,026 | В    | 5,026 | 0.08             | 0.08             |
| 12550 SR Grants; GSF Continuing | 1367_C           | Special Assistant VIII        | 3,634 | В    | 4,417 | 1.00             | 1.00             |
| 232029 Division Total           |                  |                               |       |      |       | 57.17            | 57.17            |
|                                 |                  |                               |       |      |       |                  |                  |
| HRD Department Total            |                  |                               |       |      |       | 319.57           | 314.54           |