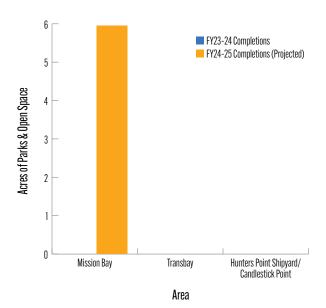

ROPS 24-25, \$0.7 million will be used to fund staffing and professional services costs for planning Replacement Housing development in future years. Staff will undertake the procurement of a financing team for the first phase of Replacement Housing bonds.

#### Land Use & Infrastructure

OCII contributes to livability and economic vitality through its delivery of public infrastructure, including funding for parks and streetscape improvements that are required under existing enforceable obligations. At completion, Hunters Point Shipyard/Candlestick Point will include 362 acres of parks, Mission Bay will include 49 acres of parks, and Transbay will include 4 acres of parks.

In FY 2024-25, OCII will complete 5.9 acres of park space in Mission Bay.



OCII'S HOUSING PRODUCTION OBLIGATION.



OCII'S PARKS & OPEN SPACE COMPLETIONS.

#### Community & Workforce Development

OCII contributes to diversity, equity, and inclusivity through its equal opportunity program for contracting and workforce. OCII works with private contractors, CityBuild, and communitybased organizations to foster job creation for local workers and to improve opportunities for small, local, minority and women-owned businesses to participate on OCII projects. OCII policies require good faith efforts to meet 50 percent goals for small businesses and San Francisco workers.

Since 2012, OCII has awarded over \$6.0 billion in contracts with nearly \$1.9 billion or 31.7 percent credited to small business enterprises. Of this amount, \$1.0 billion or 54 percent has been awarded to San Francisco-based small business