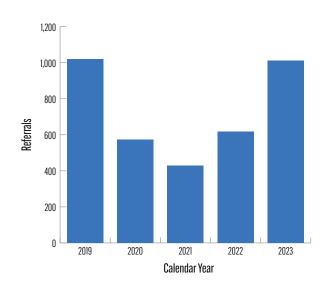

juvenile justice reform efforts. In collaboration with DCYF, JPD will support the implementation of the new model, which introduces structural change to maximize service connections for youth and families and expands and centers the role of community in San Francisco's juvenile justice process. In FY 2024-25, the Department will continue its investment in cognitive behavior training for all sworn staff and in physical improvements to the Juvenile Justice Center.

The Mayor's proposed budget addresses state, federal, and local changes, advances ongoing youth systems transformation, and meets the collective goals developed by broad stakeholders over the last five years.

#### JPD CASELOAD OVER TIME.

Juvenile Probation Caseload & Total Probation Cases. (End of Year Snapshot, 2019-2023).





JUVENILE REFERRALS OVER TIME. Juvenile Arrests/Referrals to JPD By Year, 2019-2023.

## PERFORMANCE MEASURES

| FISCAL YEAR                                                                                                                                                                 | FY2022-23 | FY2023-24 |        | FY2024-25 | FY2025-26 |
|-----------------------------------------------------------------------------------------------------------------------------------------------------------------------------|-----------|-----------|--------|-----------|-----------|
| GOAL                                                                                                                                                                        | ACTUALS   | PROJECTED | TARGET | TARGET    | T