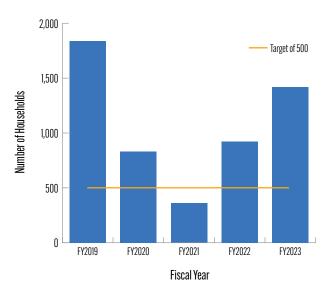

is one measurement of the growth in the City's affordable housing stock. The Mayor's Office of Housing and Community Development (MOHCD) is responsible for managing the Low and Moderate Income Housing Asset Fund, which finances programs and projects intended to increase the number of low-andmoderate income rental units on the housing market. In 2024, MOHCD is targeting to complete 452 units based on a combination of in-progress projects as well as additional projects scheduled to break ground shortly.

#### The number of individuals that received services related to accessing affordable housing

The number of individuals that received services related to accessing affordable housing is another key measurement of the City's commitment to increasing housing resources for those with low-





to-moderate incomes. With the assistance of organizational partnerships, MOHCD offers preand post-purchase homeownership education and counseling, rental housing application assistance, and individual financial education related to accessing the City's Below Market Rate (BMR) opportunities. In FY 2022-23, MOHCD provided affordable housing services to 13,289 individuals. Last year was the fifth consecutive year in which MOHCD surpassed its targeted number of individuals served. MOHCD attributes its success in this service area to strong partnerships with organizations that provide direct services, coordinate homeownership and rental counseling services, integration in the management of grants and the BMR lottery, and staff involvement in aligning nonprofits' operations with City systems.