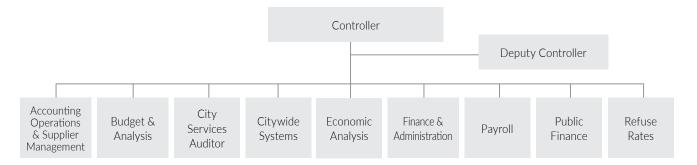

or excellent                                                                                      | 88%       | 90%       | 85%    | 85%       | 85%       |
| Invest In & Value our Employees                                                                                                            |           |           |        |           |           |
| Percent of employees who complete 24 hours of professional development in a performance year                                               | 84%       | 94%       | 90%    | 90%       | 90%       |
| Percent of employees who agree with the statement: Overall, I'm satisfied with the Controller's Office as a place to work and grow         | 87%       | 87%       | 90%    | 90%       | 90%       |

### ORGANIZATIONAL STRUCTURE: CONTROLLER



### TOTAL BUDGET - HISTORICAL COMPARISON

|                                       | 2023-2024                | 2024-2025                | CHANGE             | 2025-2026                | CHANGE               |
|---------------------------------------|--------------------------|--------------------------|--------------------|--------------------------|----------------------|
| FUNDED POSITIONS                      | ORIGINAL                 | PROPOSED                 | FROM               | PROPOSED                 | FROM                 |
|                                       | BUDGET                   | BUDGET                   | 2023-2024          | BUDGET                   | 2024-2025            |
| Total Funded                          | 311.60                   | 305.96