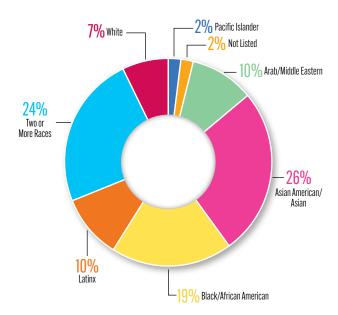

proposed budget. This change is due to expiring one-time grant funds and capital projects.

### ART's Role in the Citywide Economic Recovery

The Arts Commission (ART) continues to support San Francisco's citywide economic recovery through grants to individual artists, arts and culture nonprofits, and the City's seven cultural centers. The Arts Commission enlivens and activates spaces throughout the City by commissioning new public artworks and installing temporary public art. As visitors have returned to performances and special events, the local economy is stimulated through dining and shopping at small businesses. The arts and culture sector produces employment

opportunities for the creative community and draws residents and tourists to neighborhoods' cultural sites across the City.



FY 2023-24 INDIVIDUAL ARTIST GRANTEES. ART supports San Francisco artists and arts organizations representing historically underserved communities through grants.

#### Hotel Tax Arts Allocation

Hotel tax revenue allocated to ART supports historically underserved communities through grants to individual artists and organizations, technical assistance and capacity building, economic development, education initiatives and communitybased Cultural Centers. In FY 2023-24, the Arts Commission engaged with the arts community to complete the second five-year Cultural Services Allocation Plan, as required by Proposition E. This will guide the distribution of funds over the next five years in ways that reflect and respond to the community's needs.

The San Francisco Arts Commission will continue