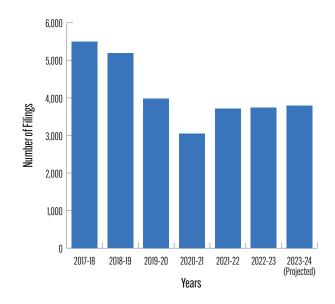

e exemptions. Additionally, RNT seeks to implement a new primary database that will accept online filings

and streamline workflow processes. RNT now shares multiple types of data on DataSF, including Housing Inventory data. RNT continues to streamline and standardize its data-sharing

practices with other City departments and increase its effectiveness by providing timely data and documents, which helps expedite permitting and decision-making processes.

**TOTAL FILINGS.** The Rent Board accepts petitions from renters and landlords seeking arbitration of disputes, reporting issues with housing conditions, or otherwise seeking assistance with conflicts relating to the Rent Ordinance, as well as being the site of Ellis, owner move-in, and other eviction notice filings, and buyout filings.



#### PHONE COUNSELING CONTACTS.

Phone counseling interactions on all matters, including petition filing, evictions, fee, and housing inventory.



| FISCAL YEAR                                                                                                                                                           | FY2022-23 | FY2023-24 |           | FY2024-25 | FY2025-26 |
|-----------------------------------------------------------------------------------------------------------------------------------------------------------------------|-----------|-----------|-----------|-----------|-----------|
| GOAL                                                                                                                                                                  | ACTUALS   | PROJECTE