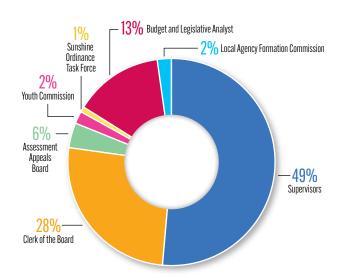

the Board, under the auspices of the Board of Supervisors, is designated by the City's Charter to oversee the affairs and records of the Board of Supervisors, the legislative process, and Board and Committee proceedings. The Charter also requires that the Board of Supervisors provide direct services that support open and participatory government including the requirements of the Maddy Act, which mandates the Clerk of the Board publish an annual listing of vacancies for active

boards, commissions, and committees. Chartermandated positions and programs include members of the Board of Supervisors, legislative assistants, the Clerk of the Board and committee clerks. the Assessment Appeals Board, the Sunshine Ordinance Task Force, the Youth Commission, and the Budget and Legislative Analyst.



PROPOSED BUDGET BY DIVISION. The largest division within the Department is the Supervisors, which includes all 11 District offices and their staff.

# Building Information Technology Resilience for the Board of Supervisors

To replace aged IT equipment, the Office of the Clerk of the Board invested in state-of-the art servers, network switches, and backup systems for the Board of Supervisors' primary server site where critical citywide IT applications such as the legislative management system and online assessment appeals filing system operate. The Office of the Clerk of the Board also began construction of a secondary site which will back up the primary site. In FY 2024-25, both sites will be online, and work will continue to refresh the network in the Legislative Chamber and Committee