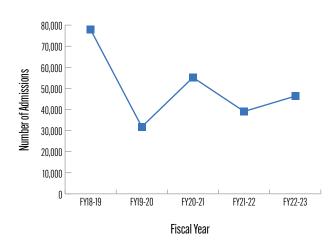

illion, or 2.6 percent, lower than the FY 2024-25 proposed budget. This change is primarily due to reductions in capital funding.

### **Exhibitions that Ruminate History and Entice Audiences**

The Museums offer a wide range of programs that expand knowledge and provide audiences with an inclusive and equitable lens on historic and contemporary issues. This programming supports economic recovery by welcoming an expanded audiences to the Museums. The Museums will offer several special exhibitions in FY 2024-25. covering a wide range of art and artists that focus on gender, music, and politics.

### Equitable Access to the Museums through Free Saturdays

The Museums ensure that the City's collections are accessible to all City residents. The Free Saturdays program was established in April



FREE STUDENT MUSEUM VISITS. Museum visits and programming are provided free of charge at the Fine Arts Museums for thousands of local students each year.

2019 to provide free general admission to every San Franciscan. In October 2019, the Museums expanded the program to all residents. As part of the Free Saturday program, the Museums provide a variety of complimentary public and family programming every Saturday. Since its inception, the program has provided over 590,000 free visits.

In addition to Free Saturdays, FAM provides free general admission through Museums For All and

for all visitors with disabilities. FAM continues to offer free general admission to all every first Tuesday of the month. School group admission and programs are also free of charge, including for special exhib