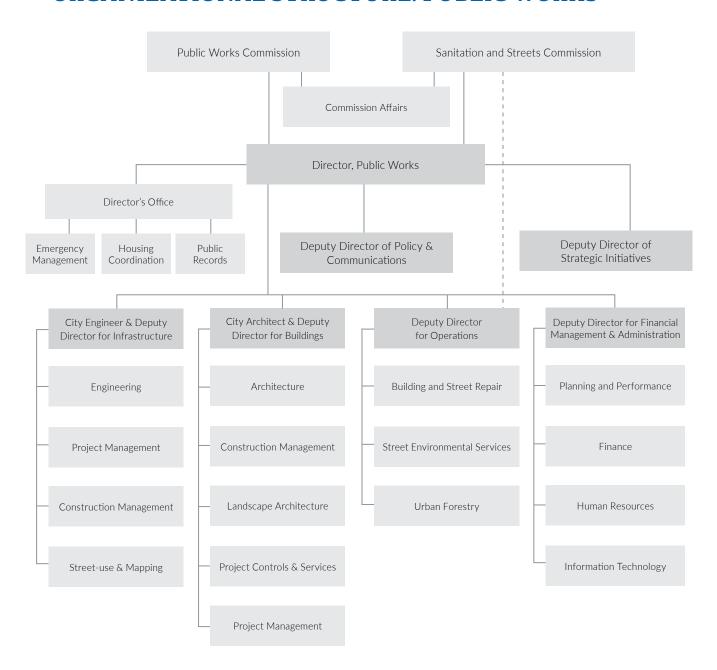

| 74%       | 75%       | 75%      | 75%       | 75%       |
| Volume of graffiti service orders received (private)                                                                                                     | 22,672    | 23,726    | N/A      | N/A       | N/A       |
| Volume of graffiti service orders received (public)                                                                                                      | 28,285    | 29,574    | N/A      | N/A       | N/A       |
| Volume of street cleaning requests                                                                                                                       | 152,735   | 155,043   | N/A      | N/A       | N/A       |

## ORGANIZATIONAL STRUCTURE: PUBLIC WORKS



# TOTAL BUDGET - HISTORICAL COMPARISON

| FUNDED POSITIONS                                                                                                                                                                                                                                                                                                                                                                                                                        | 2023-2024<br>ORIGINAL                                                                                                                                                                                                   | 2024-2025<br>PROPOSED