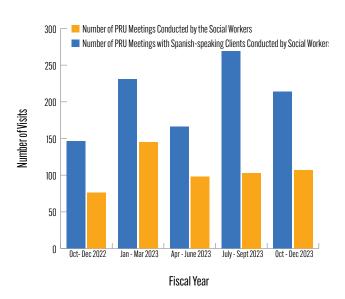

| Fund                                 | HCM Job<br>Class | Job Class Title                                     | Low   | Туре | High  | 2024-2025<br>FTE | 2025-2026<br>FTE |
|--------------------------------------|------------------|-----------------------------------------------------|-------|------|-------|------------------|------------------|
|                                      | 2716_C           | Custodial Assistant Supervisor                      | 2,759 | В    | 3,355 | 1.00             | 1.00             |
|                                      | 2736_C           | Porter                                              | 2,510 | В    | 3,049 | 1.00             | 1.00             |
|                                      | 2770_C           | Senior Laundry Worker                               | 2,437 | В    | 2,960 | 1.00             | 1.00             |
|                                      | 7120_C           | Buildings And Grounds Maintenance<br>Superintendent | 6,943 | В    | 6,943 | 1.00             | 1.00             |
|                                      | 7205_C           | Chief Stationary Engineer                           | 6,050 | В    | 6,050 | 1.00             | 1.00             |
|                                      | 7334_C           | Stationary Engineer                                 | 4,769 | В    | 4,769 | 5.00             | 5.00             |
|                                      | 7524_C           | Institution Utility Worker                          | 2,395 | В    | 2,912 | 4.00             | 4.00             |
|                                      | 8444_S           | Deputy Probation Officer                            | 3,315 | В    | 5,389 | 0.00             | 0.00             |
|                                      | TEMPM_E          | Temporary - Miscellaneous                           | 5,026 | В    | 5,026 | 1.26             | 1.08             |
| 13720 SR Public Protection-Grant Sta | 1823_C           | Senior Administrative Analyst                       | 4,526 | В    | 5,500 | 0.00             | 0.00             |
| 232040 Division Total                |                  |                                                     |       |      |       | 52.86            | 52.68            |
|                                      |                  |                                                     |       |      |       |                  |                  |
| JUV Department Total                 |                  |                                                     |       |      |       | 190.97           | 191.22           |