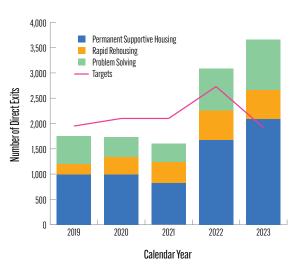

nce.

Since 2021, the City has greatly increased the number of households who exited homelessness as new housing and problem-solving resources became available in 2022 and 2023.

#### Percentage of all available year-round adult homeless shelter beds used

Temporary shelter programs provide places for people to stay while accessing other services and seek housing solutions. These programs include Emergency Shelters, Navigation Centers, Cabins, Trailers, and Urgent Accommodation Vouchers, among others. In addition to temporary shelter, the City also offers crisis intervention programs, which provide overnight amenities including bathrooms, showers, food, and case management services.

The City aims to fill at least 95 percent of available adult temporary shelter beds each year. With the





exception of FY 2019-20, the City has been within three percentage points of the 95 percent target for the past five fiscal years.

#### Number of households that secured and/or maintained housing due to homelessness prevention grant

The City tracks the number of households that secured or maintained housing due to a homelessness prevention grant provided through the Department of Homelessness and Supportive Housing (HSH). This assistance can be used for a variety of needs associated with securing or retaining housing, including move-in costs, or rent owed. These figures do not include rent relief and eviction prevention programs administered by the Mayor's Office of Housing and Community Development (MOHCD).

During the pandemic, the number of households receiving grants dropped becaus