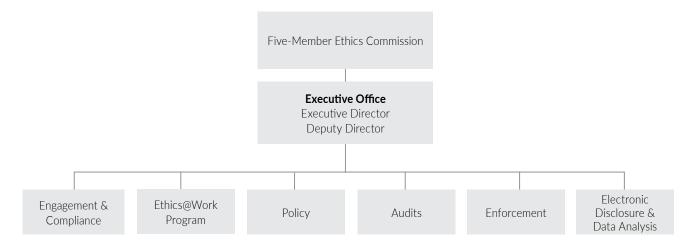

ng the fiscal year                                           | 48        | 153       | 50     | 70        | 70        |
| Enhance Transparency Through Public Disclosure                                                   |           |           |        |           |           |
| Percentage of expected campaign finance statements (Form 460) filed on time                      | 78%       | 85%       | 85%    | 85%       | 85%       |
| Percentage of annual Statements of Economic Interests e-filed with the Ethics Commission on time | 95%       | 94%       | 94%    | 94%       | 94%       |
| Percentage of identified lobbyists filing reports on a timely basis                              | 98%       | 99%       | 99%    | 99%       | 99%       |

# ORGANIZATIONAL STRUCTURE: ETHICS COMMISSION



| FUNDED POSITIONS                    | 2023-2024<br>ORIGINAL<br>BUDGET | 2024-2025<br>PROPOSED<br>BUDGET | CHANGE<br>FROM<br>2023-2024 | 2025-2026<br>PROPOSED<br>BUDGET | CHANGE<br>FROM<br>2024-2025 |
|-------------------------------------|---------------------------------|---------------------------------|-----------------------------|---------------------------------|-----------------------------|
| Total Funded                        | 30.56                           | 27.61                           | (2.95)                      | 28.94                           | 1.33                        |
| Non-Operating Positions (CAP/Other) |                                 |                                 |                             |                                 |