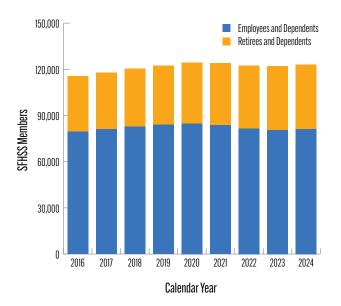

ter offers exercise challenges, flu clinics and benefits fairs, and the Employee Assistance Program provides individual counseling sessions, organizational development consultation, and critical incident response.

### Healthcare Sustainability Fund

The Healthcare Sustainability Fund (HSF) was established under San Francisco City Charter Section A8.423. The HSF budget covers annual activities and multi-year implementation of

strategic initiatives to improve the member service experience, mitigate rising health care costs, and invest in the well-being of all members. SFHSS has utilized sources in HSF to fund projects, including an updated member communications plan, member self-service eBenefits, and telephony replacement including integration with customer relationship management tool.



**SFHSS ENROLLMENT TREND.** SFHSS enrollment grew for the first time in 2024 after the pandemic as vacant positions are filled.

### PERFORMANCE MEASURES

| FISCAL YEAR                                                                                                 | FY2022-23 | FY2023-24 |         | FY2024-25 | FY2025-26 |
|-------------------------------------------------------------------------------------------------------------|-----------|-----------|---------|-----------|-----------|
| GOAL                                                                                                        | ACTUALS   | PROJECTED | TARGET  | TARGET    | TARGET    |
| Educate and empower HSS members                                                                             |           |