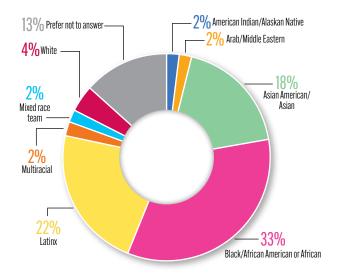

tyfocused commitment to critically examine the monuments and memorials in San Francisco's Civic Art collection. Through the Shaping Legacy project, the Arts Commission seeks to holistically assess the Civic Art Collection, build awareness around the collection and processes, rectify current power imbalances, and engage community members. Shaping Legacy will include communities that have historically been excluded from discussions, produce an Equity Audit report, create opportunities for artist-led activations in public spaces, and support temporary installations that reimagine future monuments and memorials in San Francisco.

**NEW PUBLIC ART COMMISSIONED AND** PURCHASED IN FY 2023-24. ART invests in new public artworks created by diverse artists to enhance San Francisco's public spaces.



## PERFORMANCE MEASURES

| FISCAL YEAR                                                                                             | FY2022-23 | FY2023-24 |        | FY2024-25 | FY2025-26 |
|---------------------------------------------------------------------------------------------------------|-----------|-----------|--------|-----------|-----------|
| GOAL                                                                                                    | ACTUALS   | PROJECTED | TARGET | TARGET    | TARGET    |
| Build public awareness of the value and benefits of the arts                                            |           |           |        |           |           |
| Number of arts and culture events funded by the Arts Commission in a year                               | 687