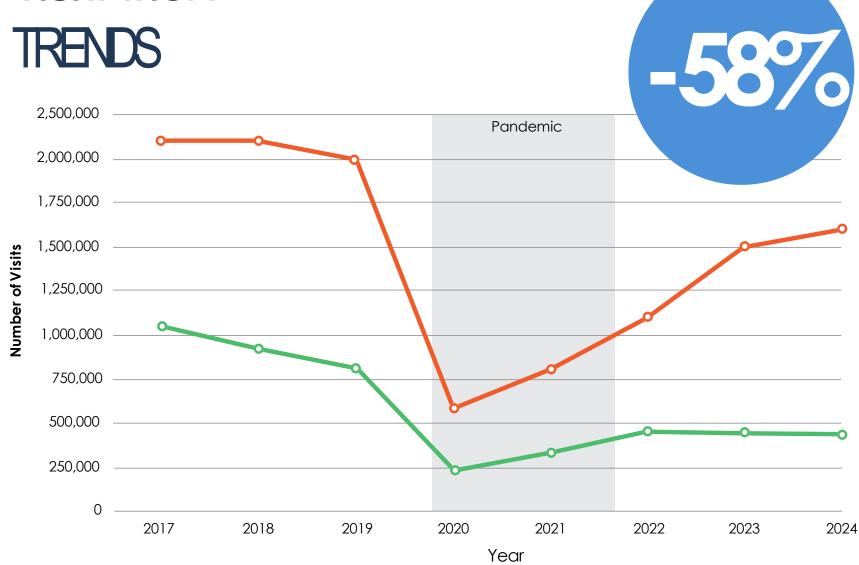

# VISITATION

#### **Decline** in number of visits at Embarcadero Plaza and Sue Bierman Park from 2017 to 2024