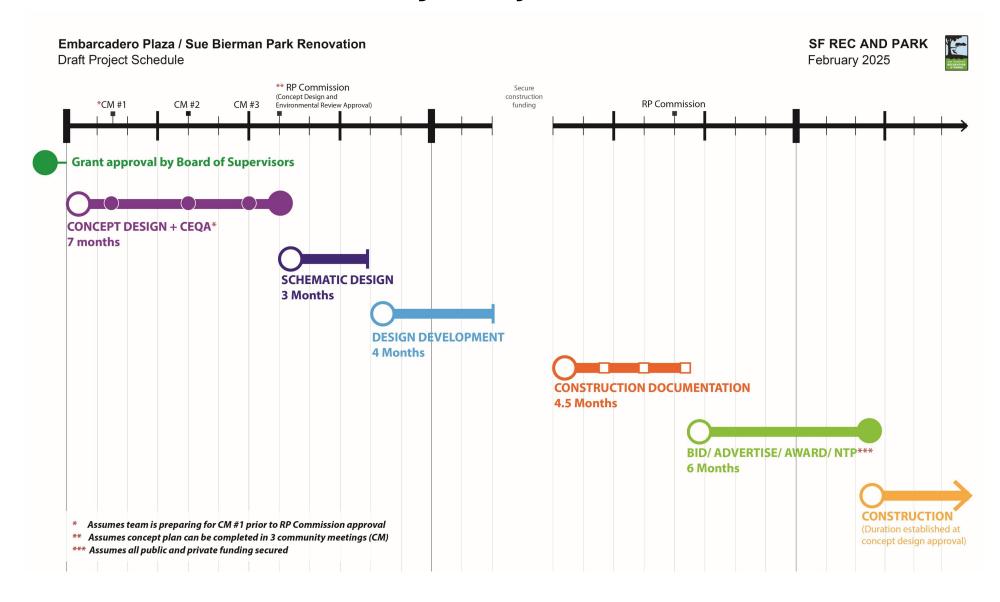

Soft Cost Contingency               | \$<br>275,000    |
| City Project Management             | \$<br>200,000    |
| BXPE Project Management             | \$<br>45,000     |
| Total Estimated Design Costs        | \$<br>2,500,000  |
| Estimated Construction Costs        | \$<br>23,000,000 |
| Project Contingency                 | \$<br>1,000,000  |
| Fundraising and Admin Costs         | \$<br>1,000,000  |
| Phase I Total                       | \$<br>27,500,000 |
| SOURCES                             |                  |
| BXPE Cash and In-Kind Design Grants | \$<br>2,500,000  |
| Public Funds (Minimum Committment)  | \$<br>15,000,000 |
| Private Commitment                  | \$<br>10,000,000 |
| Total Sources                       | \$<br>27,500,000 |

### Preliminary Project Schedule



# Thank you and Questions