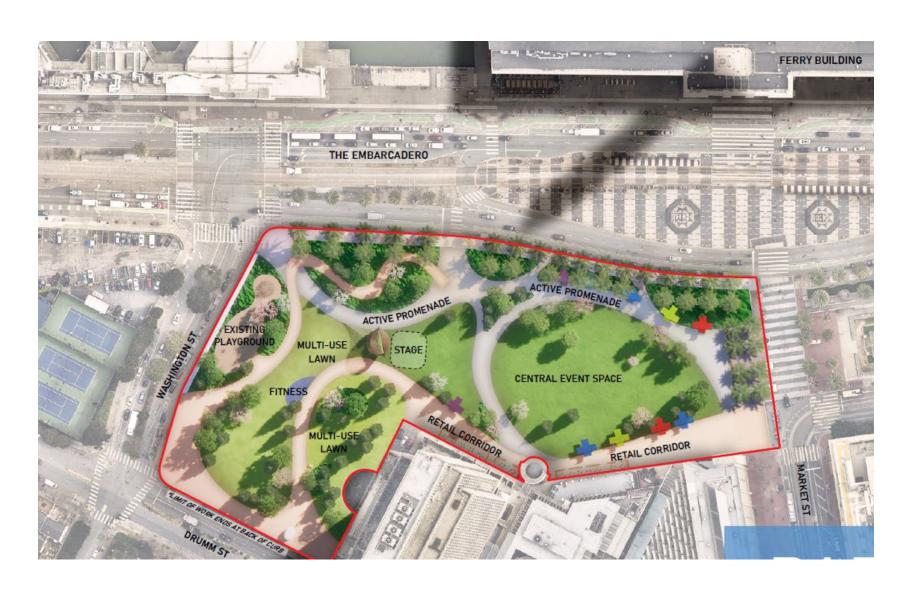

# Renovation of Embarcadero Plaza and Sue Bierman Park



SF Board of Supervisors Government Audit & Oversight Committee March 6, 2025



# Project Background









## Project Background









# VISITATION



#### **Decline** in number of visits at Embarcadero Plaza and Sue Bierman Park from 2017 to 2024

#### **FERRY BUILDING**

28%

72%

**SF** residents

Non-SF residents

#### **EMBARCADERO PLAZA & SUE BIERMAN PARK**

35%

65%

SF residents

Non-SF residents



### A New Vision



## Preliminary Project Budget

| Embarcadero Project Budget          |                  |
|-------------------------------------|------------------|
| EXPENSES                            |                  |
| Design Costs                        |                  |
| Landscape, Civil & Survey           | \$<br>1,980,000  |
| Soft Cost Contingency               | \$<br>275,000    |
| City Project Management             | \$<br>200,000    |
| BXPE Project Management             | \$<br>45,000     |
| Total Estimated Design Costs        | \$<br>2,500,000  |
| Estimated Construction Costs        | \$<br>23,000,000 |
| Project Contingency                 | \$<br>1,000,000  |
| Fundraising and Admin Costs         | \$<br>1,000,000  |
| Phase I Total                       | \$<br>27,500,000 |