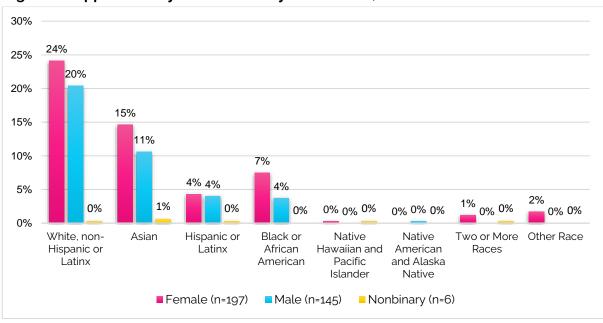

ointees compared to 17% of the population, while Asian men comprise 11% of appointees and 15% of the population. Latinx men and women are also slightly underrepresented, with Latinx men and women comprising 4% of appointees each and 7% of the population each. Black men and women are well-represented with Black women comprising 8% of appointees, compared to 2.4% of the general San Francisco population, and Black men comprising 4% of appointees,

compared to 2.5% of the general San Francisco population. Native Hawaiian and Pacific Islander men and women, and multiracial women are below parity with the population. Similarly, although Native American and Alaska Native men and women make up only 0.4% of San Francisco's population, only one (0.3%) of the surveyed appointees identified as such.



Figure 11: Appointees by Race/Ethnicity and Gender, 2021





### D. LGBTQIA+ Identity

LGBTQIA+ identity data was collected from 334 participants, or 96% of the surveyed appointees. This is a notable increase in data on LGBTQIA+ identity compared to previous reports. Due to limited and outdated information on the population of the LGBTQIA+ community in San Francisco, it is difficult to adequately assess the representation of the LGBTQIA+ community. However, compared to available San Francisco, greater Bay Area, and national data, the LGBTQIA+ community is well represented on San Francisco policy bodies. Recent research estimates the California LGBTQIA+ population is 5.3%. The LGBTQIA+ population of the San Francisco and greater Bay Area is estimated to rank the highest of U.S. cities at