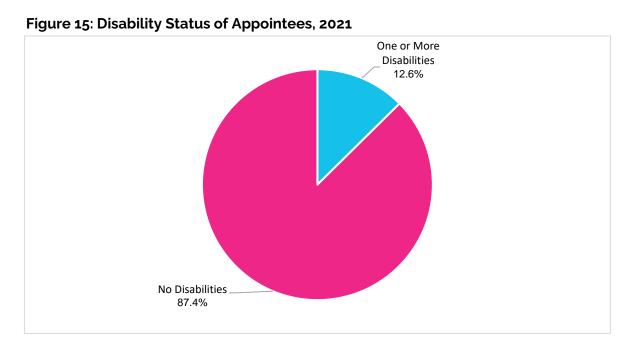

dium=news feed \& utm\_campaign=tiles.$ 

<sup>&</sup>lt;sup>8</sup> Gary J. Gates, "Same Sex Couples and the Gay, Lesbian, Bisexual Population: New Estimates from the American Community Survey," The Williams Institute on Sexual Orientation Law and Public Policy, UCLA School of Law (2006).



Figure 14: LGBTQIA+ Population of Appointees, 2021

### E. Disability Status

Overall, more than one in twenty adults in San Francisco live with one or more disabilities. Data on Disability Status was obtained from nearly 100% of the appointees who participated in the survey. 12.6% of participating appointees reported to have one or more disabilities. Of these appointees with one or more disabilities, 56% are women, 30% are men, 2% are trans women, 5% are trans men, and 7% are nonbinary individuals.





Figure 16: Appointees with One or More Disabilities by Gender Identity, 2021

### F. Veteran Status

Overall, 2.7% of the adult population in San Francisco have served in the military. Data on Veteran status was obtained from 334 appointees who participated in the survey. Of the 334 appointees who responded to this question, 22% served in the military. Men comprise 47.2% and women make up 51.4% of the total number of Veteran appointees. Of participating appointees, 1.4% are nonbinary individuals. Veteran status data on transgender and gender-nonconforming individuals in San Francisco is currently unavailable. The vast increase of appointees with military service compared to 2019's 7.1% of appointees is likely due to the change in wording in the 2021 Gender Analysis Report from previous