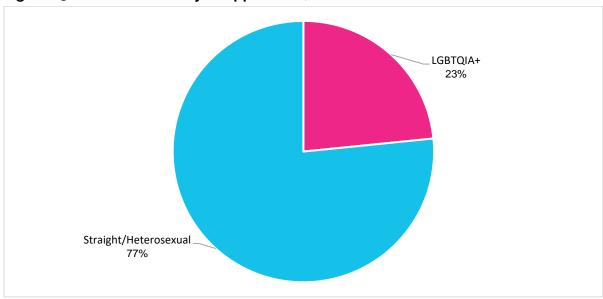

QIA+ community is well represented on San Francisco policy bodies. Recent research estimates the California LGBTQIA+ population is 5.3%. The LGBTQIA+ population of the San Francisco and greater Bay Area is estimated to rank the highest of U.S. cities at 6.2%,7 while a 2006 survey found that 15.4% of adults in San Francisco identify as LGBTQIA+8.

Of the appointees who responded to this question, 23% identify as LGBTQIA+ and 77% identify as straight or heterosexual. Of the LGBTQIA+ appointees, 56% identify as gay/lesbian, 20% as bisexual, 9% as queer, 9% as transgender, 2% as questioning, and 4% as other LGBTQIA+ identities. Data on LGBTQIA+ identity by race was not captured. Efforts to capture data on LGBTQIA+ identity by race for future reports would enable more intersectional analysis.



Figure 13: LGBTQIA+ Identity of Appointees, 2021

<sup>7</sup> Gary J. Gates and Frank Newport, "San Francisco Metro Area Ranks Highest in LBGT Percentage," GALLUP (March 20, 2015) https://news.gallup.com/poll/182051/san-francisco-metro-area-ranks-highest-

<sup>6</sup> https://williamsinstitute.law.ucla.edu/publications/adult-lgbt-pop-us/

 $lgbtpercentage. as px? utm\_source=Social \% 20 lssues \& utm\_medium=news feed \& utm\_campaign=tiles.$ 

<sup>&</sup>lt;sup>8</sup> Gary J. Gates, "Same Sex Couples and the Gay, Lesbian, Bisexual Population: New Estimates from the American Community Survey," The Williams Institute on Sexual Orientation Law and Public Policy, UCLA School of Law (2006).



Figure 14: LGBTQIA+ Population of Appointees, 2021

### E. Disability Status

Overall, more th