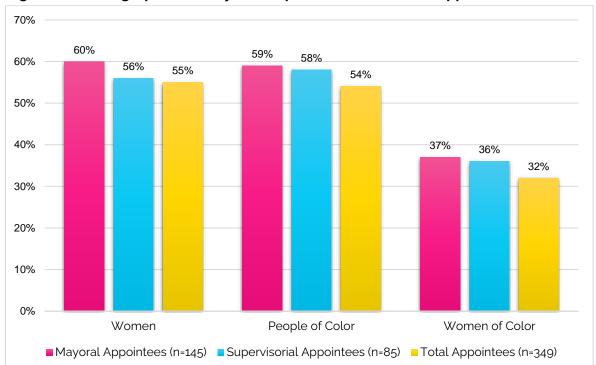

intments include 60% women, 37% women of color, and 59% people of color, while Supervisorial appointments are 56% women, 36% women of color, and 58% people of color. The total of all approving authorities combined average out at 55% women, 32% women of color, and 54% people of color. This disparity in diversity between Mayoral and Supervisorial appointments may be due in part to the appointment selection process for each authority. The 11-member Board of Supervisors only sees applicants for specific bodies through the 3- member Rules Committee or by designees, stipulated in legislation (e.g., "renter," "landlord," "consumer advocate"), whereas the Mayor typically has the ability to take total appointments into account during selections, and can therefore better address gaps in diversity.



Figure 24: Demographics of Mayoral, Supervisorial, and Total Appointees, 2021

## J. Religious Affiliations

The 2021 Gender Analysis Report collected data on religious affiliations to fully examine the demographics and representation of appointees. This is the first-year religious affiliations have been examined. Figure 25 illustrates the religious demographics of appointees, with the largest number of appointees identifying as Christian (30%), and the smallest number of appointees identifying as Hindu (1%) or Muslim (1%).



Figure 25: Religious Affiliations of Appointees, 2021

## **III. Methodology and Limitations**

This report focuses on City and County of San Francisco Commissions, Boards, task forces, councils, and committees that have the majority of members appointed by the May