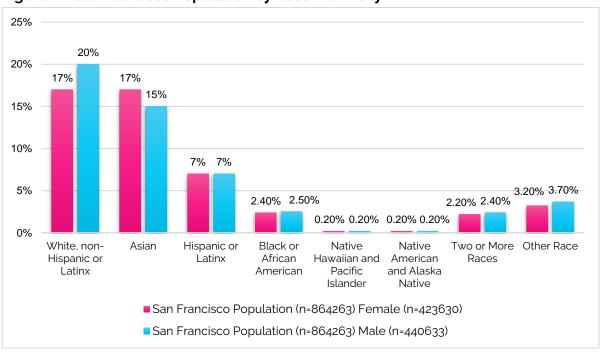

prise 11% of appointees and 15% of the population. Latinx men and women are also slightly underrepresented, with Latinx men and women comprising 4% of appointees each and 7% of the population each. Black men and women are well-represented with Black women comprising 8% of appointees, compared to 2.4% of the general San Francisco population, and Black men comprising 4% of appointees,

compared to 2.5% of the general San Francisco population. Native Hawaiian and Pacific Islander men and women, and multiracial women are below parity with the population. Similarly, although Native American and Alaska Native men and women make up only 0.4% of San Francisco's population, only one (0.3%) of the surveyed appointees identified as such.



Figure 11: Appointees by Race/Ethnicity and Gender, 2021





### D. LGBTQIA+ Identity

LGBTQIA+ identity data was collected from 334 participants, or 96% of the surveyed appointees. This is a notable increase in data on LGBTQIA+ identity compared to previous reports. Due to limited and outdated information on the population of the LGBTQIA+ community in San Francisco, it is difficult to adequately assess the representation of the LGBTQIA+ community. However, compared to available San Francisco, greater Bay Area, and national data, the LGBTQIA+ community is well represented on San Francisco policy bodies. Recent research estimates the California LGBTQIA+ population is 5.3%. The LGBTQIA+ population of the San Francisco and greater Bay Area is estimated to rank the highest of U.S. cities at 6.2%,7 while a 2006 survey found that 15.4% of adults in San