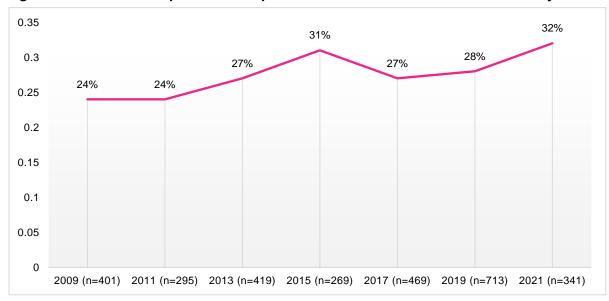

and Park Commission | 29%            | 43%               | 43%             | 43%             |
| Rent Board Commission          | 30%            | 60%               | 33%             | 50%             |

Commission and Boards with 70% response rates or higher are highlighted in grey.

### C. Race and Ethnicity by Gender

Both white men and women are overrepresented on San Francisco policy bodies, while Asian and Latinx men and women are underrepresented. The representation of women of color at 32% is equal to the San Francisco population of 32%, which is a notable increase compared to the 2019 percentage of 28%. Meanwhile, men of color are 21% of appointees compared to 31% of the San Francisco population.

Figure 10: 12-Year Comparison of Representation of Women of Color on Policy Bodies



The following figures present the breakdown for appointees and the San Francisco population by race, ethnicity, and gender. Both white men and women are overrepresented, holding 24% and 20% of appointments, respectively, compared to 20% and 17% of the population. Asian men and women are slightly underrepresented with Asian women making up 15% of appointees compared to 17% of the population, while Asian men comprise 11% of appointees and 15% of the population. Latinx men and women are also slightly underrepresented, with Latinx men and women comprising 4% of appointees each and 7% of the population each. Black men and women are well-represented with Black women comprising 8% of appointees, compared to 2.4% of the general San Francisco population, and Black men comprising 4% of appointees,