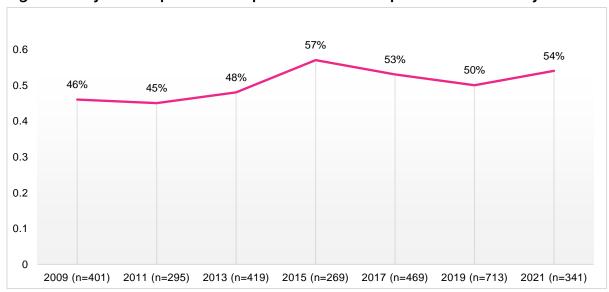

| 43%              | 57%              | 54%          |
| Municipal Green Building Task Force                                | 43%              | 67%              | 50%          |

### **B.** Race and Ethnicity

Data on racial and ethnic identity was collected from 341 participants, or 98% of the surveyed appointees. Although half of appointees identify as a race or ethnicity other than white or Caucasian, people of color are still underrepresented compared to the San Francisco population of 62%. The representation of people of color has increased since 2009 but has decreased following 2015. The number of appointees analyzed increased substantially in 2017 and 2019, as compared to 2015. These larger data samples have coincided with smaller percentages of people of color.



Figure 6: 12-year Comparison of Representation of People of Color on Policy Bodies

The racial and ethnic breakdown of policy body members compared to the San Francisco population is shown in Figure 7. This analysis reveals underrepresentation and overrepresentation in San Francisco policy bodies for certain racial and ethnic groups. Nearly half of all appointees are white, an overrepresentation by 6 percentage points. The Black community is represented on appointed policy bodies at 11% compared to 6% of the population of San Francisco.<sup>4</sup> This is a decrease of representation compared to the 14% representation in 2019. Characterizing these as overrepresentations is inaccurate given the representation of Black or African American people on policy bodies has been consistent over t