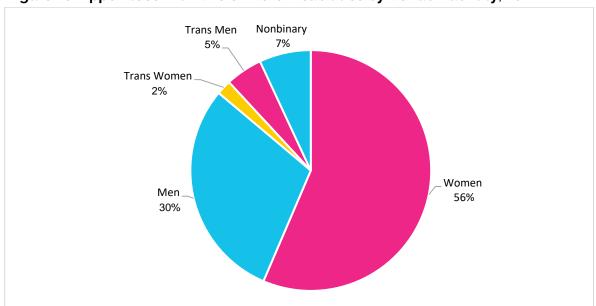

um=news feed \& utm\_campaign=tiles.$ 

<sup>&</sup>lt;sup>8</sup> Gary J. Gates, "Same Sex Couples and the Gay, Lesbian, Bisexual Population: New Estimates from the American Community Survey," The Williams Institute on Sexual Orientation Law and Public Policy, UCLA School of Law (2006).



Figure 14: LGBTQIA+ Population of Appointees, 2021

### E. Disability Status

Overall, more than one in twenty adults in San Francisco live with one or more disabilities. Data on Disability Status was obtained from nearly 100% of the appointees who participated in the survey. 12.6% of participating appointees reported to have one or more disabilities. Of these appointees with one or more disabilities, 56% are women, 30% are men, 2% are trans women, 5% are trans men, and 7% are nonbinary individuals.





Figure 16: Appointees with One or More Disabilities by Gender Identity, 2021

### F. Veteran Status

Overall, 2.7% of the adult population in San Francisco have served in the military. Data on Veteran status was obtained from 334 appointees who participated in the survey. Of the 334 appointees who responded to this question, 22% served in the military. Men comprise 47.2% and women make up 51.4% of the total number of Veteran appointees. Of participating appointees, 1.4% are nonbinary individuals. Veteran status data on transgender and gender-nonconforming individuals in San Francisco is currently unavailable. The vast increase of appointees with military service compared to 2019's 7.1% of appointees is likely due to the change in wording in the 2021 Gender Analysis Report from previous y