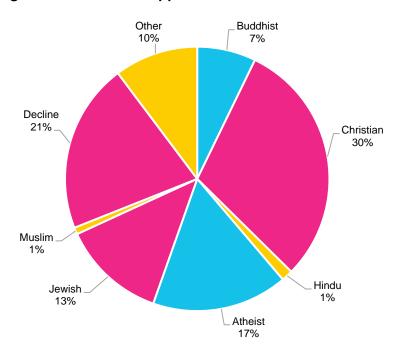

Rules Committee or by designees, stipulated in legislation (e.g., "renter," "landlord," "consumer advocate"), whereas the Mayor typically has the ability to take total appointments into account during selections, and can therefore better address gaps in diversity.



Figure 24: Demographics of Mayoral, Supervisorial, and Total Appointees, 2021

## J. Religious Affiliations

The 2021 Gender Analysis Report collected data on religious affiliations to fully examine the demographics and representation of appointees. This is the first-year religious affiliations have been examined. Figure 25 illustrates the religious demographics of appointees, with the largest number of appointees identifying as Christian (30%), and the smallest number of appointees identifying as Hindu (1%) or Muslim (1%).



Figure 25: Religious Affiliations of Appointees, 2021

## **III. Methodology and Limitations**

This report focuses on City and County of San Francisco Commissions, Boards, task forces, councils, and committees that have the majority of members appointed by the Mayor and Board of Supervisors and have jurisdiction limited to the City. The 2021 Gender Analysis Report reflects data from the policy bodies that provided information to the Department on the Status of Women through digital survey. Due to the COVID-19 pandemic, the normal outreach method of paper surveys and in-person meetings was unavailable, ultimately leaving all survey outreach and correspondence to be conducted online. Unfortunately, obtaining the data strictly online had a significant negative impact on participation rates