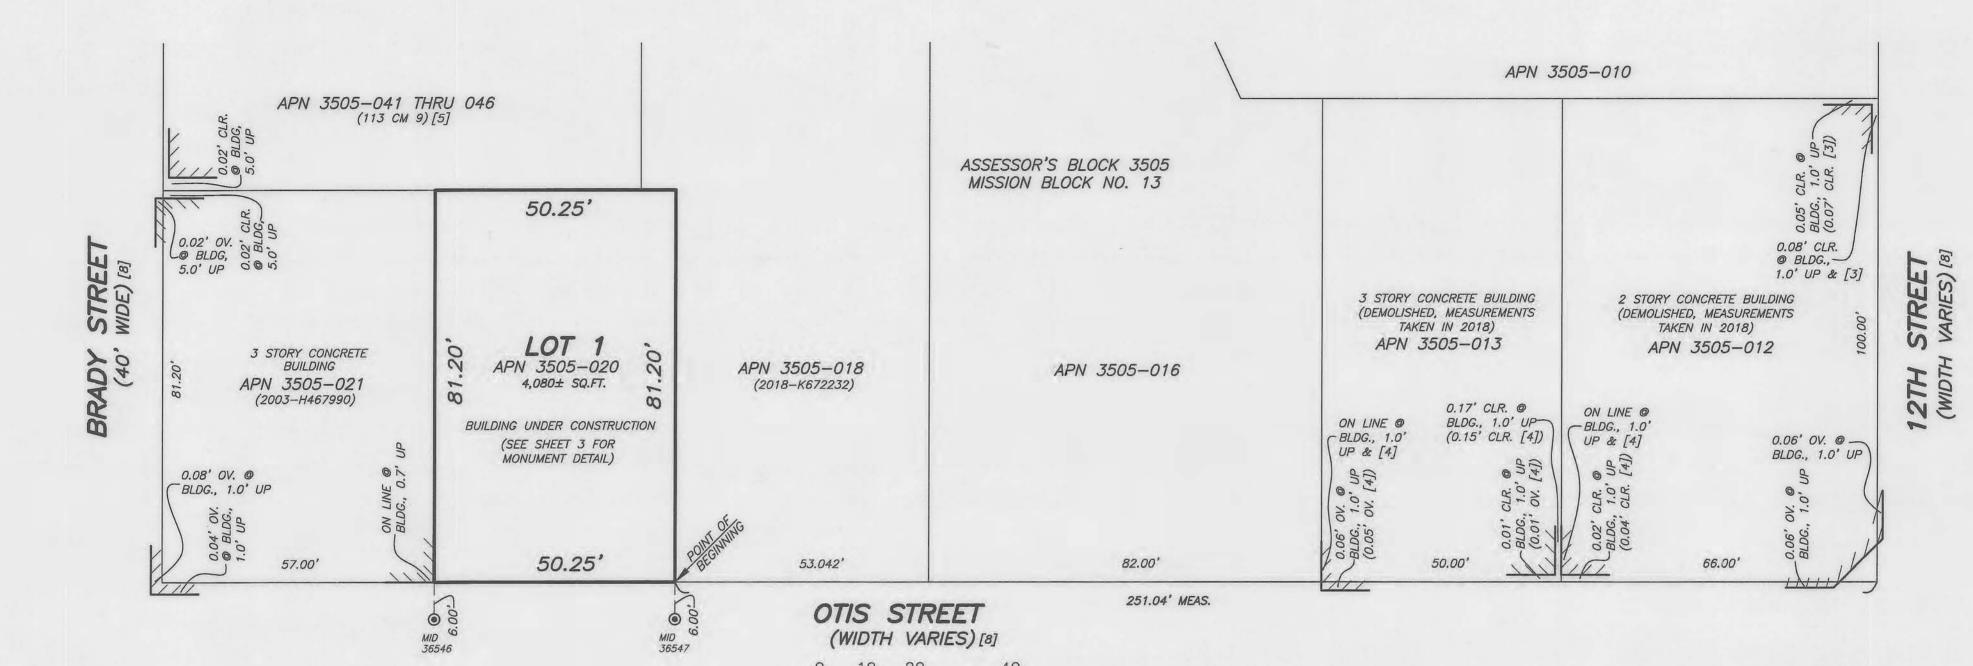

## FINAL MAP 10166

A 24 RESIDENTIAL AND 5 COMMERCIAL UNIT MIXED USE CONDOMINIUM PROJECT BEING A SUBDIVISION OF THE LANDS DESCRIBED IN THAT CERTAIN GRANT DEED RECORDED JULY 15, 2016, DOCUMENT NO. 2016—K287073, OFFICIAL RECORDS.

BEING A PORTION OF MISSION BLOCK 13

CITY AND COUNTY OF SAN FRANCISCO, STATE OF CALIFORNIA

MARTIN M. RON ASSOCIATES, INC. Land Surveyors 859 Harrison Street, Suite 200 San Francisco California

JANUARY 2021