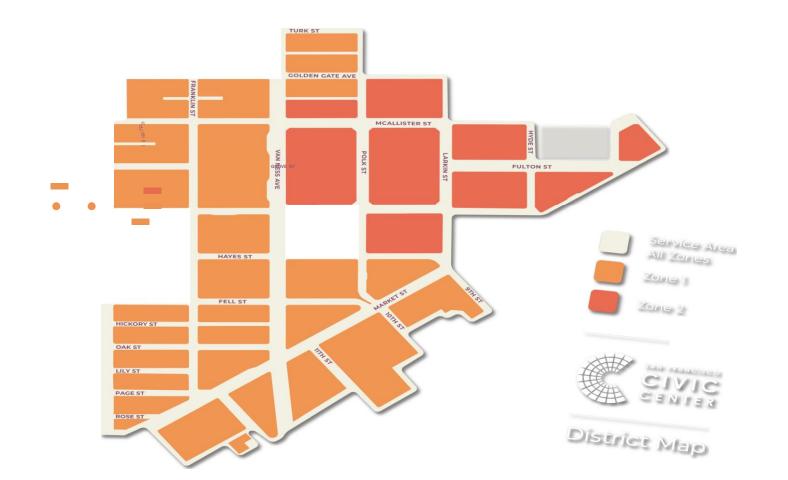

to the next fiscal and were projects designated to be spent on? | Yes                     |





# Mid-Market CBD Findings and Recommendations

- Service Delivery: The CBD has a fairly even focus across Clean, Safe, and Economic Development services:
  - Supported small businesses in the wake of the COVID-19 pandemic – vetting and connecting prospective tenants with landlords & conducting tours of the neighborhood.
  - CBD Clean Teams nearly doubled their service provision in a number of categories from prior year.
- **Compliance:** There were no reported violations to OEWD of the Brown Act or CA Public Records Act.





#### FY 2022 Annual Report

San Francisco Board of Supervisors Government Audit and Oversight

# Annual Budget \$3.2 M



Marketing & Communications

Administration







# CCCBD Public Realm Management HEROES 2022















































#### Augmented City Services Provided by the CBD













#### Augmented City Services Provided by the CBD





5,015

Pressure washing hours



34,000

Needles removed



129,525

Pounds of trash removed



#### Member Support 2022



Parklet Maintenance



Clean Up After Retail Break-ins



# Member Support 2022





Encampment Clean Up



# Member Support 2022



Cleaned Misused Bus Shelters



#### Daily Challenges in UN Plaza











Open air drug dealing, drug use, and illegal vending consumed UN Plaza



#### UN Plaza Public Safety Resource Collaboration



















#### Implemented GPS Tracking of CBD Services Provided





#### Free Community Events: Dog Park













###