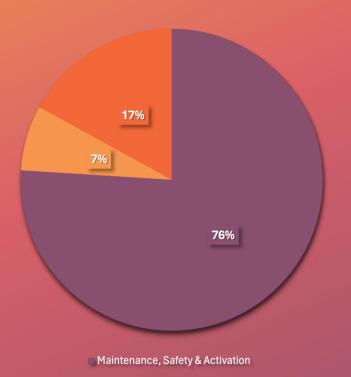

# Civic Center CBD Findings and Recommendations

- Service Delivery: The CBD has a strong focus on Clean, Safe, and Activation services (75% of their assessment revenue allocated for this work):
  - Delivered key Clean & Safe services including syringe disposal, social service support, trash and hazardous waste removal, graffiti abatement, etc.
  - Supported key activations in the corridor including the re-opening of Civic Center Plaza café, a new dog park in UN Plaza, the San FranDisco Roller Rink, the Holiday Tree Lighting, and more.
- Compliance: There were no reported violations to OEWD of the Brown Act or CA Public Records Act.