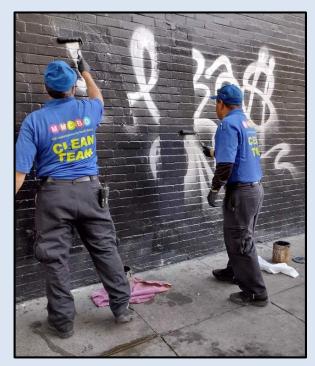

#### **CLEANING & MAINTENANCE**

20,438
Instances of graffiti removed on public & private property