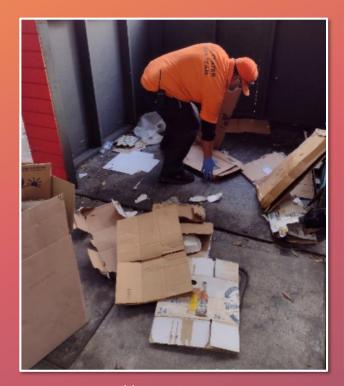

#### **CLEANING & MAINTENANCE**

20,438
Instances of graffiti removed on public & private property

#### **CLEANING & MAINTENANCE**

179,475
Pounds of trash removed