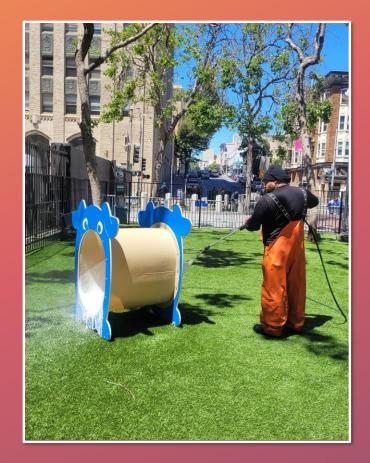

#### Maintaining Critical Infrastructure

Playground Safety 24/7 & Plaza Seating (\*removed Plaza seating January 2023 due to inappropriate use)

# SERVICE HOURS 7am-7pm, 7DAYS/WEEK