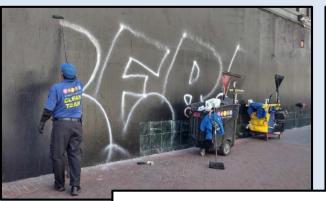

#### **CLEANING & MAINTENANCE**

20,438
Instances of graffiti removed on public & private property

#### **CLEANING & MAINTENANCE**