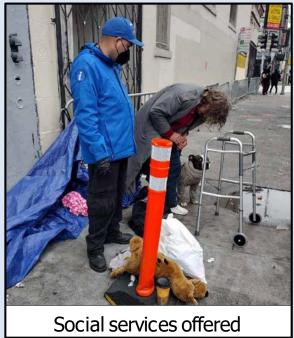

#### Food Help Shelter Guide

Currently shared with over 20 local social service agencies

### **PUBLIC SAFETY SERVICES**

2,038
Social service request