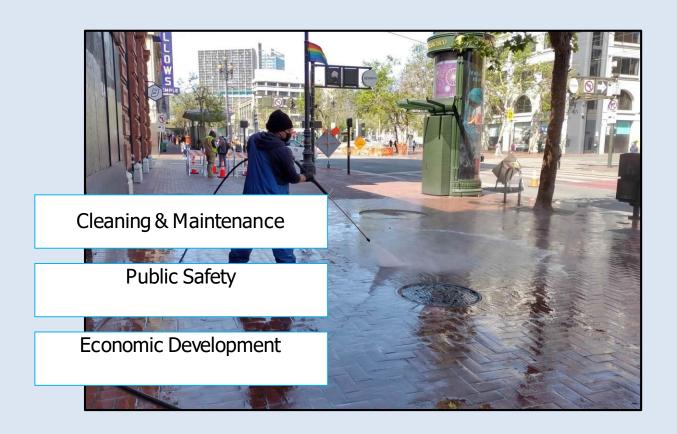

#### **CLEANING & MAINTENANCE**

20,438
Instances of graffiti removed on public & private property

#### **CLEANING & MAINTENANCE**

#### **CLEANING & MAINTENANCE**

179,475
Pounds of trash removed

#### **PUBLIC SAFETY SERVICES**

## **PUBLIC SAFETY SERVICES**

### **PUBLIC SAFETY SERVICES**

2,038
Social service request

# ECONOMIC DEVELOPMENT - New Openings

# ECONOMIC DEVELOPMENT - Business Support