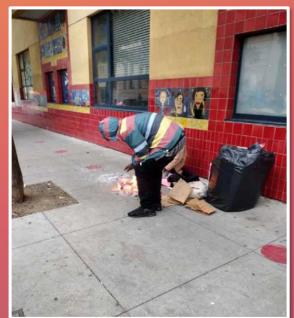

# Member Support 2022

Encampment Clean Up

### **PUBLIC SAFETY SERVICES**

2,038
Social service request