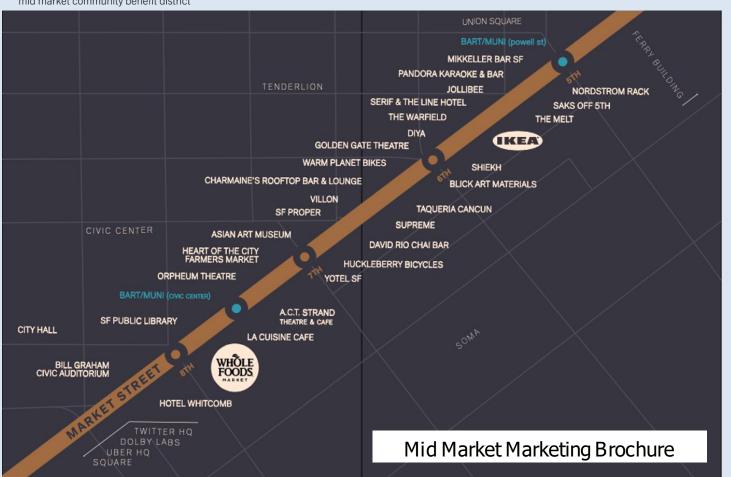

952 Mission St. San Francisco, CA 94109

Open 7 days a week 8:00am - 9:45pm

Featuring: Deals Lounge | Dab Bar

(415) 243-4400 barbarycoastsf.com



471 Jessie St. San Francisco, CA 94109

Open 7 days a week 11:00am - 8:00pm

> Featuring: Deals

(415) 543-7666 bloomroom.com



1276 Market St. San Francisco, CA 94103

Open 7 days a week 9:00am - 8:00pm

> Featuring: Deals Lounge | Dab Bar

(415) 762-4255 moegreens.com



79 9th St. San Francisco, CA 94103

Open 7 days a week 12:00pm - 8:00pm

> Featuring: Deals Lounge

(415) 626-2100 vaporroom.com











# ECONOMIC DEVELOPMENT - Business Support





### ECONOMIC DEVELOPMENT - Business Attraction



**Ground Floor Retail Tracking** 



# ECONOMIC DEVELOPMENT - Vacancy upkeep













### ECONOMIC DEVELOPMENT - Business Attraction





### AFFORDABLE HOUSING & SOCIAL SERVICES LOCATIONS





### Thank You Field Crew 2022



**Evzen** Supervisor