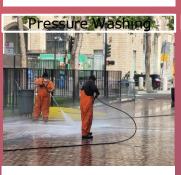

#### Augmented City Services Provided by the CBD

5,015

Pressure washing hours

34,000

Needles removed

129,525

Pounds of trash removed