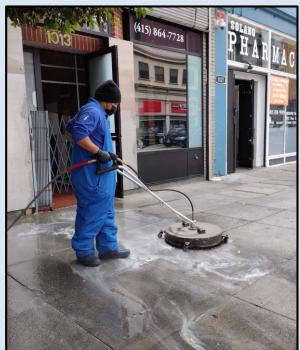

#### **CLEANING & MAINTENANCE**

#### **CLEANING & MAINTENANCE**

179,475
Pounds of trash removed