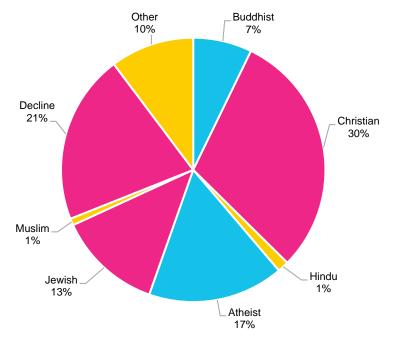

ules Committee or by designees, stipulated in legislation (e.g., "renter," "landlord," "consumer advocate"), whereas the Mayor typically has the ability to take total appointments into account during selections, and can therefore better address gaps in diversity.



Figure 24: Demographics of Mayoral, Supervisorial, and Total Appointees, 2021

#### J. Religious Affiliations

The 2021 Gender Analysis Report collected data on religious affiliations to fully examine the demographics and representation of appointees. This is the first-year religious affiliations have been examined. Figure 25 illustrates the religious demographics of appointees, with the largest number of appointees identifying as Christian (30%), and the smallest number of appointees identifying as Hindu (1%) or Muslim (1%).



#### Figure 25: Religious Affiliations of Appointees, 2021

### III. Methodology and Limitations

This report focuses on City and County of San Francisco Commissions, Boards, task forces, councils, and committees that have the majority of members appointed by the Mayor and Board of Supervisors and have jurisdiction limited to the City. The 2021 Gender Analysis Report reflects data from the policy bodies that provided information to the Department on the Status of Women through digital survey. Due to the COVID-19 pandemic, the normal outreach method of paper surveys and in-person meetings was unavailable, ultimately leaving all survey outreach and correspondence to be conducted online. Unfortunately, obtaining the data strictly online had a significant negative impact on participation rat