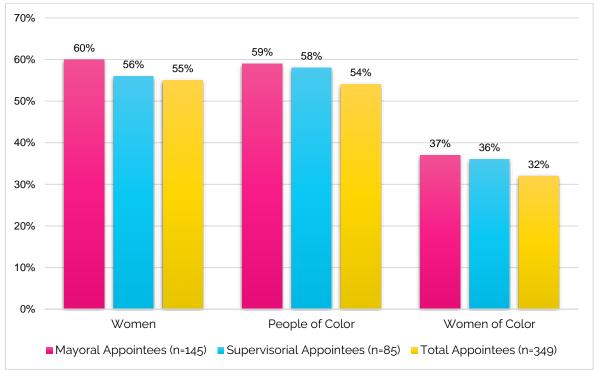

intments include 60% women, 37% women of color, and 59% people of color, while Supervisorial appointments are 56% women, 36% women of color, and 58% people of color. The total of all approving authorities combined average out at 55% women, 32% women of color, and 54% people of color. This disparity in diversity between Mayoral and Supervisorial appointments may be due in part to the appointment selection process for each authority. The 11-member Board of Supervisors only sees applicants for specific bodies through the 3- member Rules Committee or by designees, stipulated in legislation (e.g., "renter," "landlord," "consumer advocate"), whereas the Mayor typically has the ability to take total appointments into account during selections, and can therefore better address gaps in diversity.



Figure 24: Demographics of Mayoral, Supervisorial, and Total Appointees, 2021

#### J. Religious Affiliations

The 2021 Gender Analysis Report collected data on religious affiliations to fully examine the demographics and representation of appointees. This is the first-year religious affiliations have been examined. Figure 25 illustrates the religious demographics of appointees, with the largest number of appointees identifying as Christian (30%), and the smallest number of appointees identifying as Hindu (1%) or Muslim (1%).



#### Figure 25: Religious Affiliations of Appointees, 2021

### III. Methodology and Limitations

This report focuses on City and County of San Francisco Commissions, Boards, task forces, councils, and committees that have the majority of members appointed by the