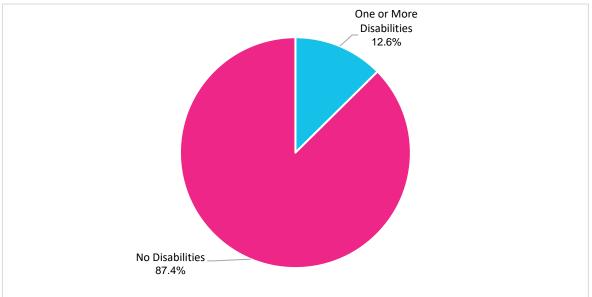

sup> Gary J. Gates and Frank Newport, "San Francisco Metro Area Ranks Highest in LBGT Percentage," GALLUP (March 20, 2015) https://news.gallup.com/poll/182051/san-francisco-metro-arearanks-highestlgbtpercentage.aspx?utm\_source=Social%20Issues&utm\_medium=newsfeed&utm\_campaign=til



#### Figure 14: LGBTQIA+ Population of Appointees, 2021

#### E. Disability Status

Overall, more than one in twenty adults in San Francisco live with one or more disabilities. Data on Disability Status was obtained from nearly 100% of the appointees who participated in the survey. 12.6% of participating appointees reported to have one or more disabilities. Of these appointees with one or more disabilities, 56% are women, 30% are men, 2% are trans women, 5% are trans men, and 7% are nonbinary individuals.







Figure 16: Appointees with One or More Disabilities by Gender Identity, 2021

#### F. Veteran Status

Overall, 2.7% of the adult population in San Francisco have served in the military. Data on Veteran status was obtained from 334 appointees who participated in the survey. Of the 334 appointees who responded to this question, 22% served in the military. Men comprise 47.2% and women make up 51.4% of the total number of Veteran appointees. Of participating appointees, 1.4% are nonbinary individuals. Veteran status data on transgender and gender-nonconforming individuals in San Francisco is currently unavailable. The vast increase of appointees with military service compared to 2019's 7.1% of appointees is likely due to the change in wording in the 2021 Gender Analysis Report from previou