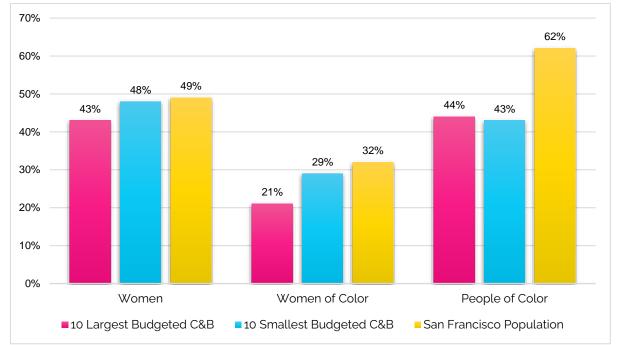

lysis was limited to Commissions and Boards with decision-making authority and whose members file financial disclosures with the Ethics Commission.

Overall, appointees from the 10 **largest** budgeted Commissions and Boards are 44% people of color, 43% women, and 21% women of color. Appointees from the 10 **smallest** budgeted Commissions and Boards are 43% people of color, 48% women, and 29% women of color.

Representation for women, women of color, and overall people of color is below parity with the population on both the 10 smallest and 10 largest budgeted bodies. The representation of women and women of color is greater on smaller budgeted policy bodies by 5% and 8%, respectively. The representation of people of color is 1% higher on Commissions and Boards with the largest budgets.



## Figure 20: Percent of Women, Women of Color, and People of Color on Commissions and Boards with Largest and Smallest Budgets in Fiscal Year 2020-2021

#### Figure 21: Demographics of Commissions and Boards with Largest Budgets, 2021

|                                                                               |                   |                |                 |                  | •     | •                 |                       |
|-------------------------------------------------------------------------------|-------------------|----------------|-----------------|------------------|-------|-------------------|-----------------------|
| Policy Body                                                                   | FY20-21<br>Budget | Total<br>Seats | Filled<br>Seats | Response