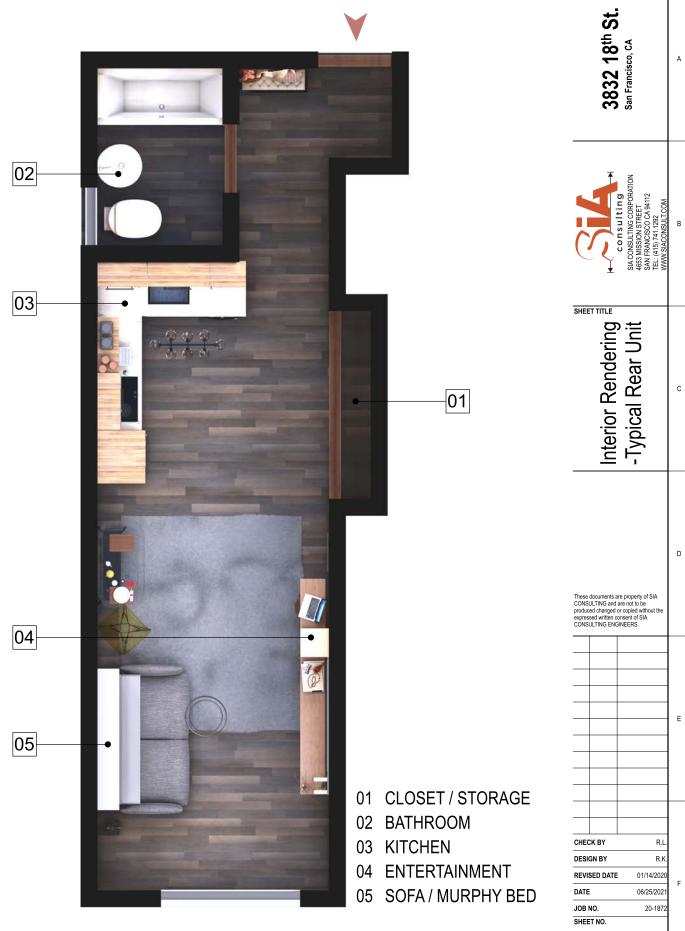

## NOTICE TO BOARD OF SUPERVISORS OF APPEAL FROM ACTION OF THE CITY PLANNING COMMISSION

| Notice is hereby given of an Planning Commission. | appeal to the Board of Supervisors from the following action of the City                                  |
|---------------------------------------------------|-----------------------------------------------------------------------------------------------------------|
| The property is located at                        | 3832 18th Street                                                                                          |
|                                                   |                                                                                                           |
|                                                   | [Final Decision not available on Planning Commission web-site. Attaching most recently available drafts.] |
| (Atta                                             | October 14th, 2021  Date of City Planning Commission Action ach a Copy of Planning Commission's Decision) |
|                                                   | 2021-11-12 Appeal Filing Date                                                                             |
|                                                   | ssion disapproved in whole or in part an application for reclassification of                              |
|                                                   | ssion disapproved in whole or in part an application for establishment, ion of a set-back line, Case No   |
| X The Planning Commisauthorization, Case N        | ssion approved in whole or in part an application for conditional use No. <u>2020-001610CUA</u> .         |
|                                                   | nission disapproved in whole or in part an application for conditional use                                |