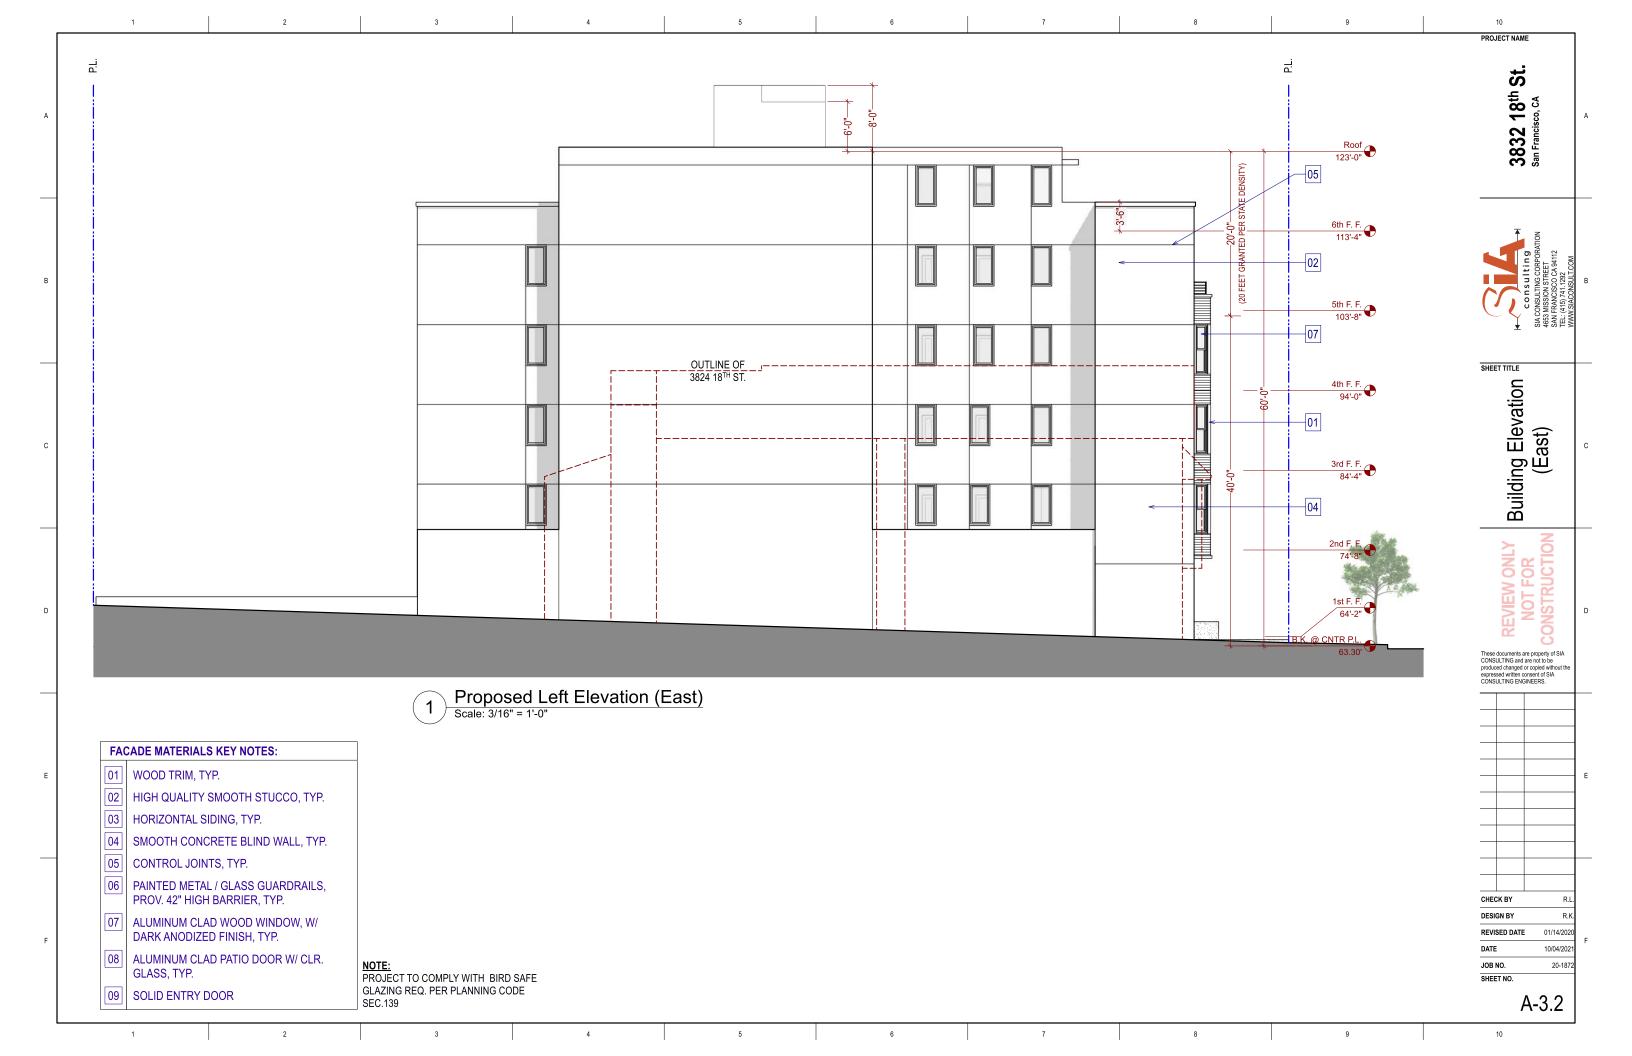

## NOTICE TO BOARD OF SUPERVISORS OF APPEAL FROM ACTION OF THE CITY PLANNING COMMISSION

| Notice is hereby given of an Planning Commission. | appeal to the Board of Supervisors from the following action of the City                                  |
|---------------------------------------------------|-----------------------------------------------------------------------------------------------------------|
| The property is located at                        | 3832 18th Street                                                                                          |
|                                                   |                                                                                                           |
|                                                   | [Final Decision not available on Planning Commission web-site. Attaching most recently available drafts.] |
| (Atta                                             | October 14th, 2021  Date of City Planning Commission Action ach a Copy of Planning Commission's Decision) |
|                                                   | 2021-11-12 Appeal Filing Date                                                                             |
|                                                   | ssion disapproved in whole or in part an application for reclassification of                              |
|                                                   | ssion disapproved in whole or in part an application for establishment, ion of a set-back line, Case No   |
| X The Planning Commisauthorization, Case N        | ssion approved in whole or in part an application for conditional use No. <u>2020-001610CUA</u> .         |
|                                                   | nission disapproved in whole or in part an application for conditional use                                |