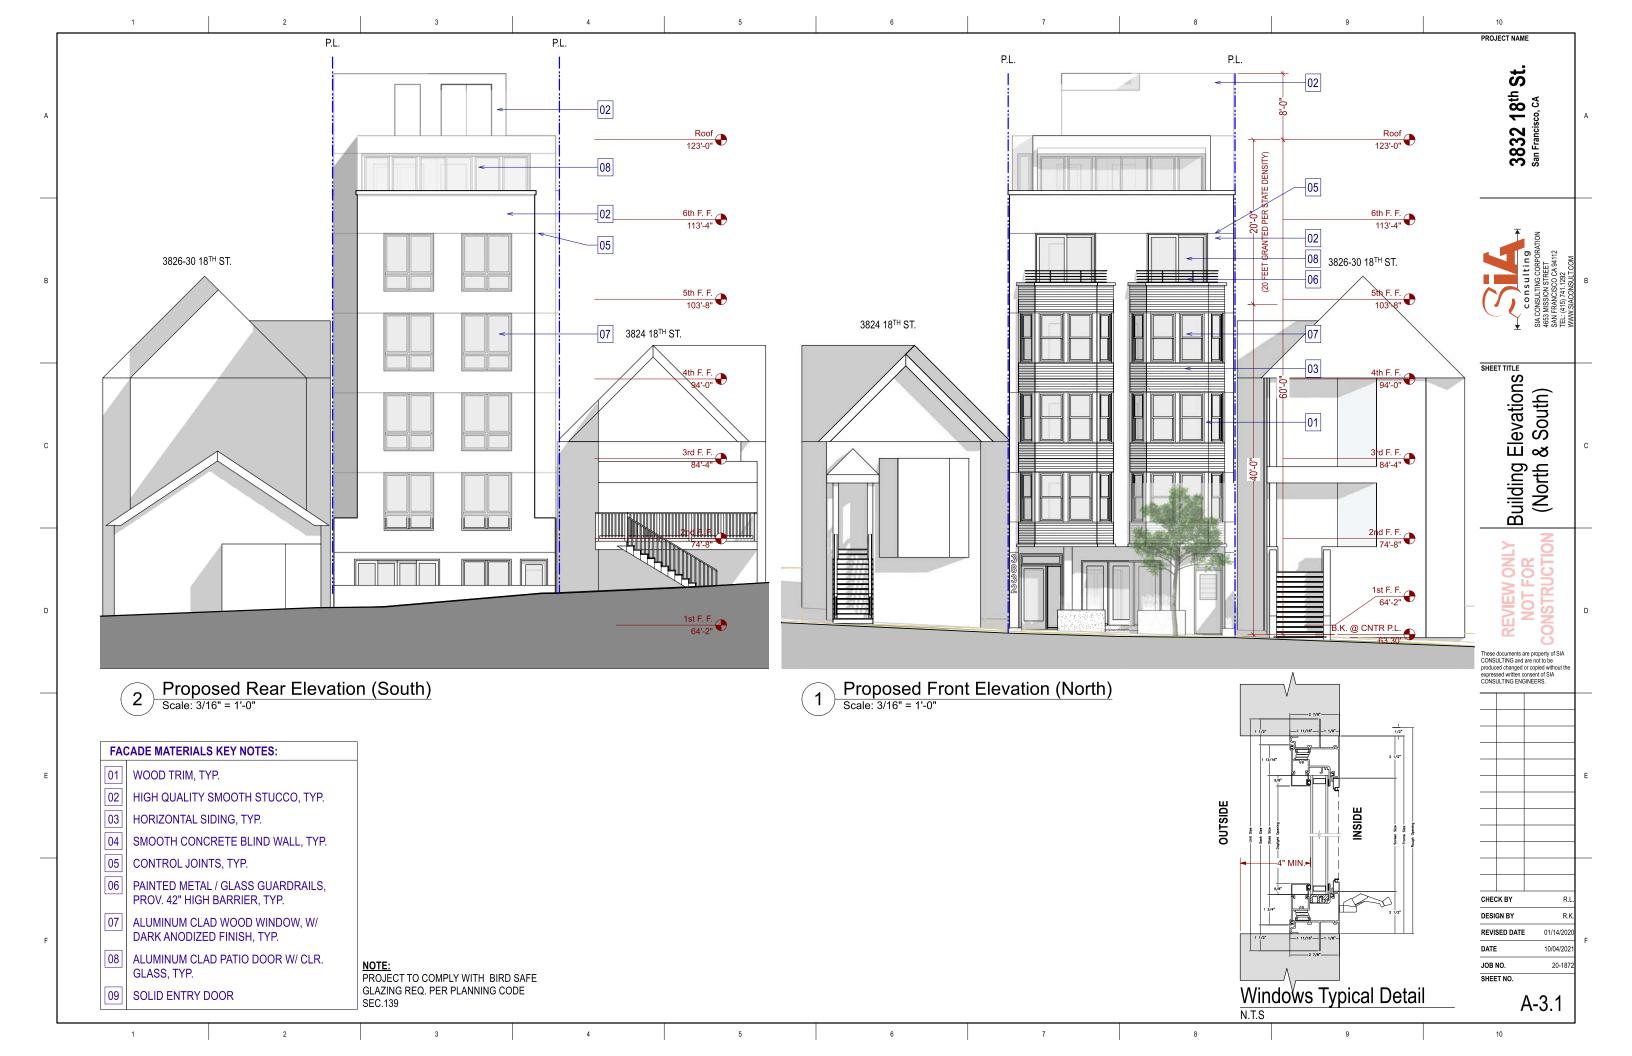

## NOTICE TO BOARD OF SUPERVISORS OF APPEAL FROM ACTION OF THE CITY PLANNING COMMISSION

| Notice is hereby given of an Planning Commission. | appeal to the Board of Supervisors from the following action of the City                                  |
|---------------------------------------------------|-----------------------------------------------------------------------------------------------------------|
| The property is located at                        | 3832 18th Street                                                                                          |
|                                                   |                                                                                                           |
|                                                   | [Final Decision not available on Planning Commission web-site. Attaching most recently available drafts.] |
| (Atta                                             | October 14th, 2021  Date of City Planning Commission Action ach a Copy of Planning Commission's Decision) |
|                                                   | 2021-11-12 Appeal Filing Date                                                                             |
|                                                   | ssion disapproved in whole or in part an application for reclassification of                              |
|                                                   | ssion disapproved in whole or in part an application for establishment, ion of a set-back line, Case No   |
| X The Planning Commisauthorization, Case N        | ssion approved in whole or in part an application for conditional use No. <u>2020-001610CUA</u> .         |
|                                                   | nission disapproved in whole or in part an application for conditional use                                |