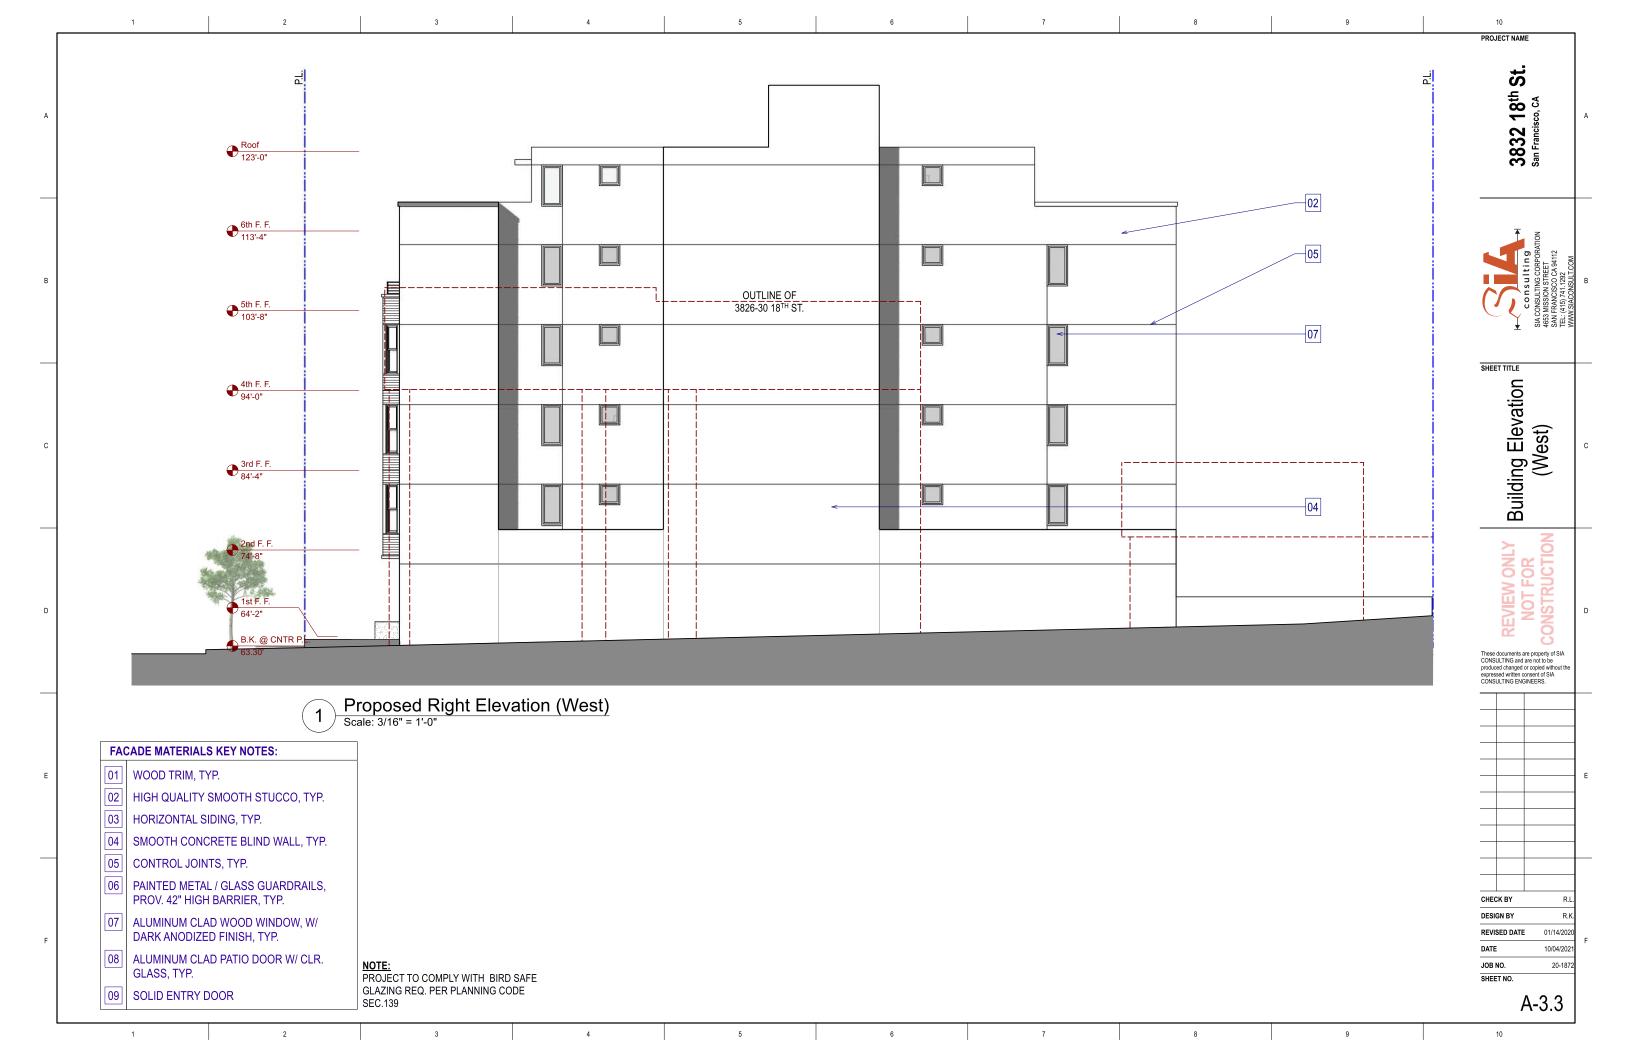

## NOTICE TO BOARD OF SUPERVISORS OF APPEAL FROM ACTION OF THE CITY PLANNING COMMISSION

| Notice is hereby given of an Planning Commission. | appeal to the Board of Supervisors from the following action of the City                                  |
|---------------------------------------------------|-----------------------------------------------------------------------------------------------------------|
| The property is located at                        | 3832 18th Street                                                                                          |
|                                                   |                                                                                                           |
|                                                   | [Final Decision not available on Planning Commission web-site. Attaching most recently available drafts.] |
| (Atta                                             | October 14th, 2021  Date of City Planning Commission Action ach a Copy of Planning Commission's Decision) |
|                                                   | 2021-11-12 Appeal Filing Date                                                                             |
|                                                   | ssion disapproved in whole or in part an application for reclassification of                              |
|                                                   | ssion disapproved in whole or in part an application for establishment, ion of a set-back line, Case No   |
| X The Planning Commisauthorization, Case N        | ssion approved in whole or in part an application for conditional use No. <u>2020-001610CUA</u> .         |
|                                                   | nission disapproved in whole or in part an application for conditional use                                |