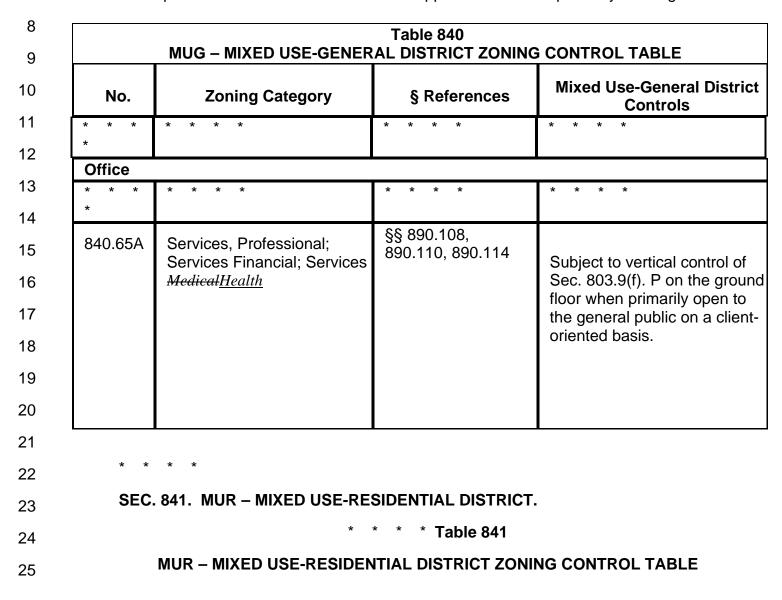

7 Service, Health. A Retail Sales and Service Use that provides medical and allied 8 health services to the individual by physicians, surgeons, dentists, podiatrists, psychologists, 9 psychiatrists, acupuncturists, chiropractors, Sole Practitioner massage therapists as defined in Section 29.5 of the Health Code, or any other health-care professionals when licensed by a 10 State-sanctioned Board overseeing the provision of medically oriented services. It includes, 11 12 without limitation, a clinic, primarily providing outpatient care in medical, psychiatric, or other 13 health services, and not part of a Hospital or medical center, as defined by this Section of the 14 Code, and Sole Practitioner Massage Establishments as defined in Section 29.5 of the Health Code, but does not include other Massage Establishments, which are defined elsewhere in this Code. 15 16 17 SEC. 145.4. REQUIRED GROUND FLOOR COMMERCIAL USES 18 19 20 Table 145.4 21 Reference for Mixed Use 22 Reference for Commercial, Use 23 Neighborhood Districts 24 Commercial, and