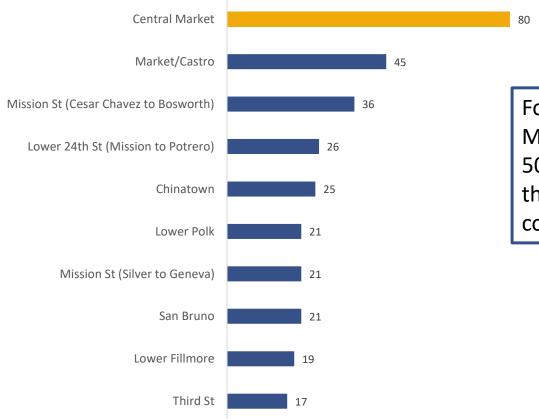

### Top 10 Impacted Corridors: Robberies YTD 2021 (Jan- Oct)

Commercial Corridors: Robberies 2021 (Jan - Oct)

For all three years, the Central Market Corridor experienced over 50 robbery incidents, surpassing the other 24 identified commercial corridors throughout San Francisco.