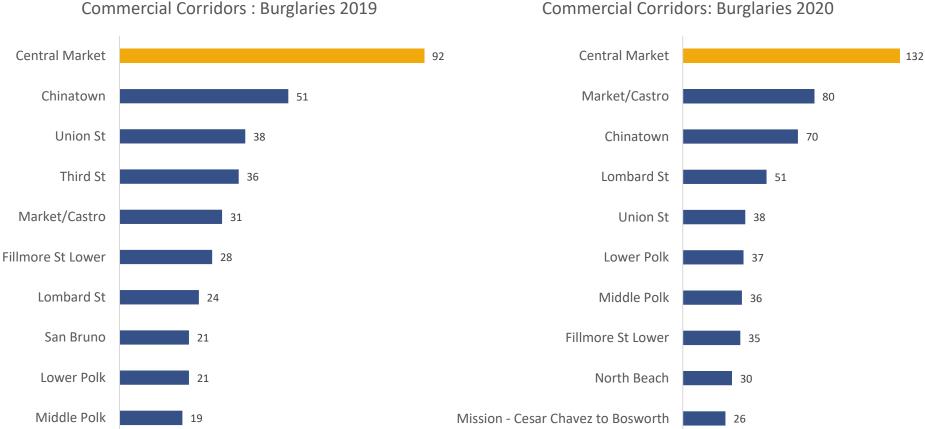

### **Top 10 Impacted Corridors:** Burglary 2019 & 2020

**Commercial Corridors: Burglaries 2020** 