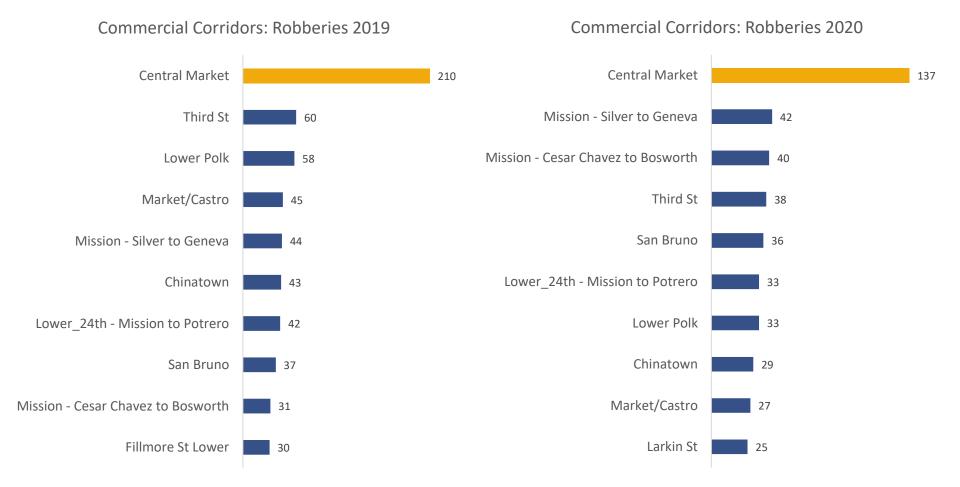

| 11              | Mission Street          | Excelsior                    |

\*\*Based on Invest in Neighborhoods (IIN) Areas & DataSF

### Top 10 Impacted Corridors: Vandalism 2019 & 2020



### Top 10 Impacted Corridors: Vandalism YTD 2021 (Jan- Oct)

139

Commercial Corridors: Vandalism 2021 (Jan - Oct)



Central Market, Chinatown and the Market/Castro Commercial Corridors were impacted by 50 or more vandalism incidents in 2019 and 2020. For the first three quarter of 2021, all three have experienced similar numbers.

### **Top 10 Impacted Corridors:** Burglary 2019 & 2020



**Commercial Corridors: Burglaries 2020** 

### Top 10 Impacted Corridors: Burglary YTD 2021 (Jan- Oct)

Commercial Corridors: Burglaries 2021 (Jan - Oct)



### Top 10 Impacted Corridors: Robberies 2019 & 2020



### Top 10 Impacted Corridors: Robberies YTD 2021 (Jan- Oct)

Commercial Corridors: Robberies 2021 (Jan - Oct)



For all three years, the Central Market Corridor experienced over 50 robbery incidents, surpassing the other 24 identified commercial corridors throughout San Francisco.

## Cases Cleared By Incident Type Citywide

2019, 2020 & YTD 2021 (Jan- Oct)



Cases Cleared By Incident Type

2019 2020 2021

|           |               | 2019 | 2020 | 2021 |
|-----------|---------------|------|------|------|
| Vandalism | Cases Cleared | 113  | 89   | 81   |
| Burglary  | Cases Cleared | 53   | 60   | 47   |
| Robbery   | Cases Cleared | 103  | 69   | 56   |

### Theft Incidents By District 2019, 2020 & YTD 2021 (Jan – Oct)



The Central District experienced the most incidents from 201