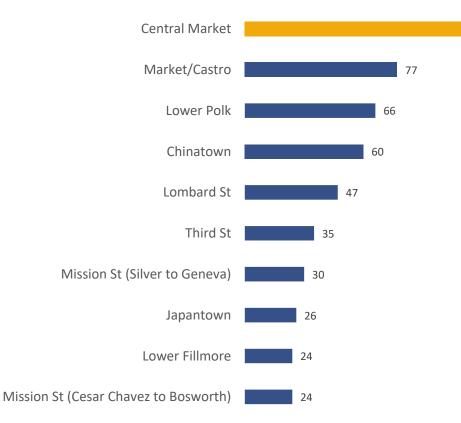

### Top 10 Impacted Corridors: Vandalism YTD 2021 (Jan- Oct)

139

Commercial Corridors: Vandalism 2021 (Jan - Oct)

Central Market, Chinatown and the Market/Castro Commercial Corridors were impacted by 50 or more vandalism incidents in 2019 and 2020. For the first three quarter of 2021, all three have experienced similar numbers.