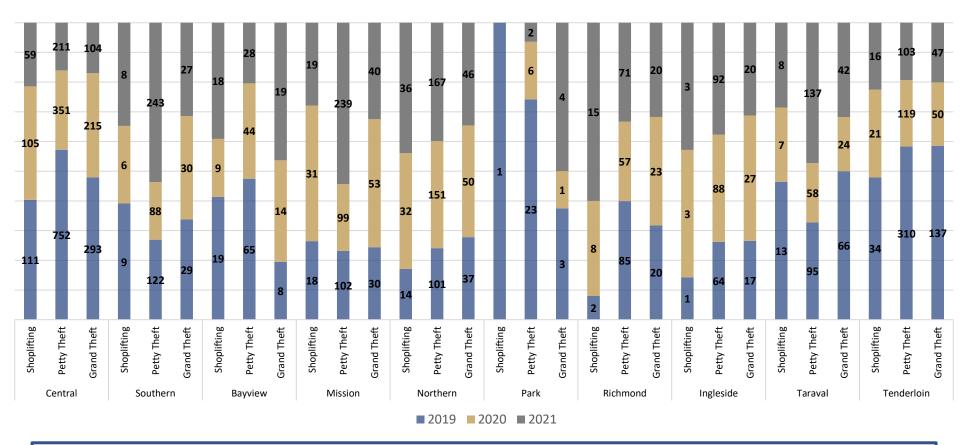

### Theft Incidents By District 2019, 2020 & YTD 2021 (Jan – Oct)

The Central District experienced the most incidents from 2019 to YTD 2021 (Jan – Oct) with 2201 theft incidents followed by the Tenderloin District with 837 incidents.