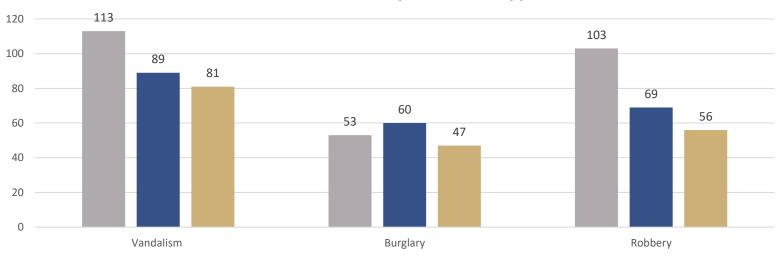

## Cases Cleared By Incident Type Citywide

2019, 2020 & YTD 2021 (Jan- Oct)

Cases Cleared By Incident Type

2019 2020 2021

|           |               | 2019 | 2020 | 2021 |
|-----------|---------------|------|------|------|
| Vandalism | Cases Cleared | 113  | 89   | 81   |
| Burglary  | Cases Cleared | 53   | 60   | 47   |
| Robbery   | Cases Cleared | 103  | 69   | 56   |