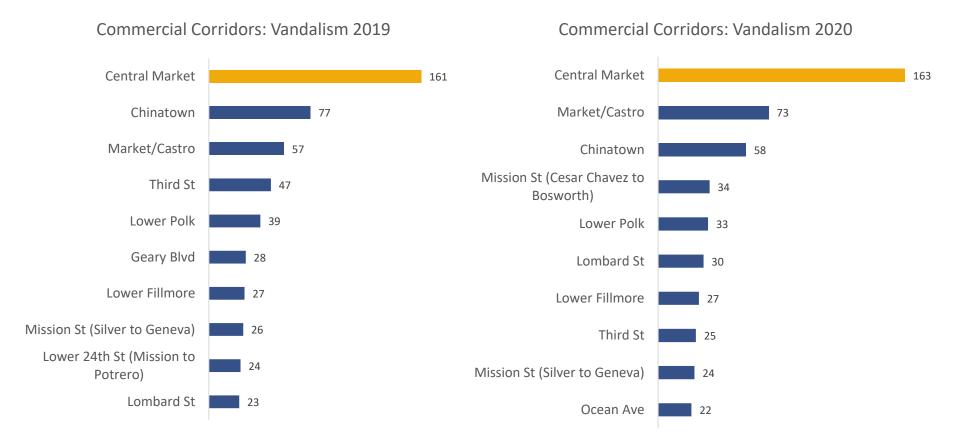

### Top 10 Impacted Corridors: Vandalism 2019 & 2020

### Top 10 Impacted Corridors: Vandalism YTD 2021 (Jan- Oct)

139

Commercial Corridors: Vandalism 2021 (Jan - Oct)

Central Market, Chinatown and the Market/Castro Commercial Corridors were impacted by 50 or more vandalism incidents in 2019 and 2020. For the first three quarter of 2021, all three have experienced similar numbers.