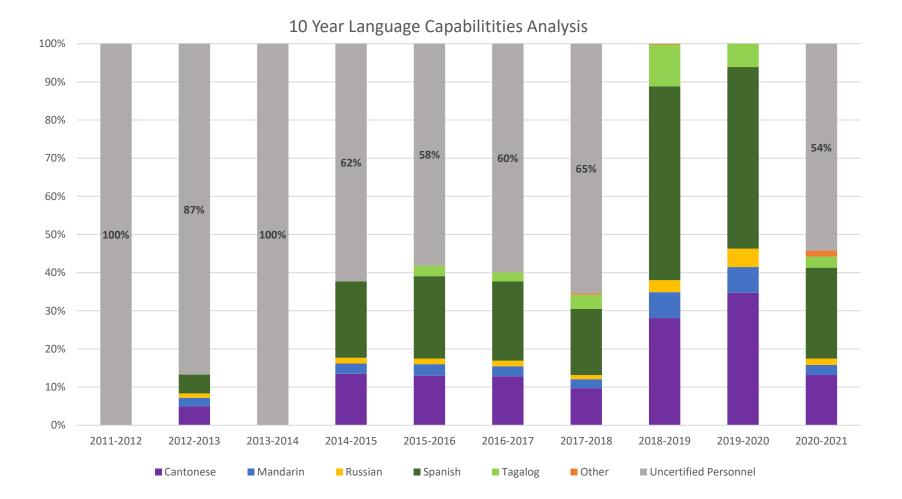

The Department contracts with the Language Line vendor that provides the Insight application used for interpretation services in all languages, including American Sign Language (ASL). <u>SFPD represent over 30 languages</u> besides the five languages identified by the San Francisco Department of Human Resources (SFDHR)--Cantonese, Mandarin, Russian, Spanish, and Tagalog.

### **Department Bilingual Staffing**