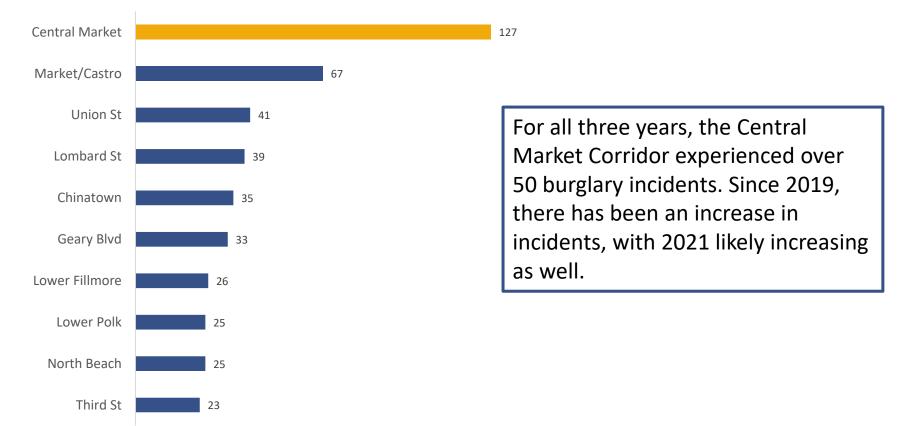

### Top 10 Impacted Corridors: Burglary YTD 2021 (Jan- Oct)

Commercial Corridors: Burglaries 2021 (Jan - Oct)