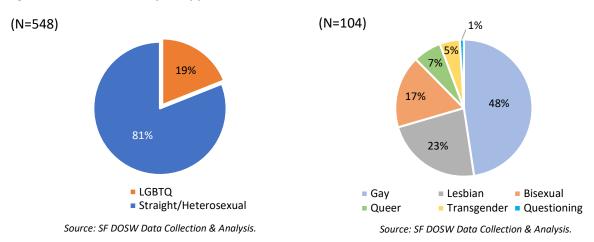

rancisco policy bodies. Recent research estimates the national LGBT population is 4.5%. The LGBT population of the San Francisco and greater Bay Area is estimated to rank the highest of U.S. cities at 6.2%, while a 2006 survey found that 15.4% of adults in San Francisco identify as LGBT.

Of the appointees who responded to this question, 19% identify as LGBTQ and 81% identify as straight or heterosexual. Of the LGBTQ appointees, 48% identify as gay, 23% as lesbian, 17% as bisexual, 7% as queer, 5% as transgender, and 1% as questioning. Data on LGBTQ identity by race was not captured. Efforts to capture data on LGBTQ identity by race for future reports would enable more intersectional analysis.

Figure 14: LGBTQ Identity of Appointees, 2019

Figure 15: LGBTQ Population of Appointees, 2019



#### E. Disability Status

Overall, 12% of adults in San Francisco have one or more disabilities, and when broken down by gender, 6.2% are women and 5.7% are men. Disability data for transgender and gender non-conforming individuals in San Francisco is currently unavailable. Data on disability was obtained from 516, or 70%, of the 714 appointees who participated in the survey. Of the 516 appointees, 11.2% reported to have one

<sup>&</sup>lt;sup>5</sup> Frank Newport, "In U.S., Estimate of LGBT Population Rises to 4.5%," *GALLUP* (May 22, 2018) https://news.gallup.com/poll/234863/estimate-lgbt-population-rises.aspx.

<sup>&</sup>lt;sup>6</sup> Gary J. Gates and Frank Newport, "San Francisco Metro Area Ranks Highest in LBGT Percentage," *GALLUP* (March 20, 2015) https://news.gallup.com/po