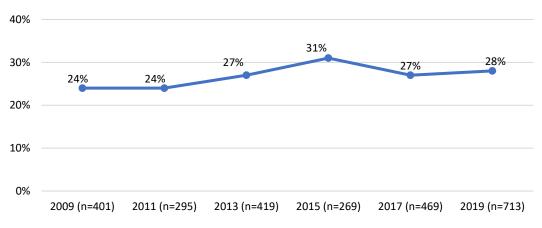

14% appointees of color. The Urban Forestry and the Pedestrian Safety Advisory Committee have no people of color currently serving.

Figure 10: Advisory Bodies with the Highest and Lowest Percentage of People of Color, 2019



Source: SF DOSW Data Collection & Analysis.

#### C. Race and Ethnicity by Gender

White men and women are overrepresented on San Francisco policy bodies, while Asian and Latinx men and women are underrepresented. While women of color continue to be underrepresented at 28% compared to the San Francisco population of 32%, this is a slight increase from 2017 which showed 27% women of color. Meanwhile, men of color are 21% of appointees compared to 31% of the San Francisco population.

Figure 11: 10-Year Comparison of Representation of Women of Color on Policy Bodies



Source: SF DOSW Data Collection & Analysis.

The following figures present the breakdown for appointees and the San Francisco population by race and ethnicity and gender. White men and women are overrepresented, holding 27% and 23% of appointments, respectively, compared to 20% and 17% of the population, respectively. Asian men and women are both greatly underrepresented with Asian women making up 11% of appointees compared to 17% of the population while Asian men comprise 7% of appointees and 15% of the population. Latinx men and women are also underrepresented, particularly Latinx women, who are 3% of appointees and 7% of the population, while Latinx men are 5% of appointees and 7% of the population. Black or African American men and women are well-represented with Black women comprisi