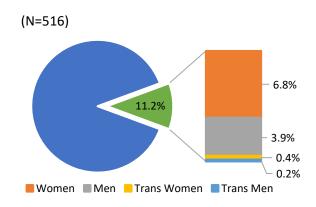

051/san-francisco-metro-area-ranks-highest-lgbt-percentage.aspx?utm source=Social%20Issues&utm medium=newsfeed&utm campaign=tiles.

<sup>&</sup>lt;sup>7</sup> Gary J. Gates, "Same Sex Couples and the Gay, Lesbian, Bisexual Population: New Estimates from the American Community Survey," *The Williams Institute on Sexual Orientation Law and Public Policy, UCLA School of Law* (2006).

or more disabilities, which is near parity with the San Francisco population. Of the 11.2% appointees with one or more disabilities, 6.8% are women, 3.9% are men, 0.4% are trans women, and 0.2% are trans men.

Figure 16: San Francisco Adult Population with a Disability by Gender, 2017



Source: 2017 American Community Survey 5-Year Estimates.

Figure 17: Appointees with One or More Disabilities by Gender, 2019



Source: SF DOSW Data Collection & Analysis.

#### F. Veteran Status

Overall, 3.2% of the adult population in San Francisco has served in the military. There is a considerable difference by gender, as male veterans are 3% and female veterans are 0.2% of the population. Data on veteran status was obtained from 494, or 67%, of appointees who participated in the survey. Of the 494 appointees who responded to this question, 7.1% have served in the military. Like the San Francisco population, there is a large difference by gender, as men comprise 5.7% and women make up only 1.2% of the total number of veteran appointees. Of participating appointees, 0.2% of veterans are trans women. Veteran status data on transgender and gender non-conforming individuals in San Francisco is currently unavaila