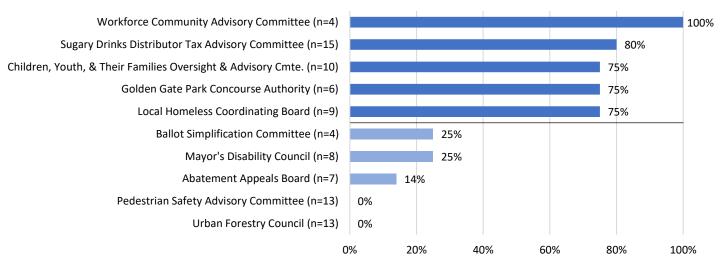

lable. All members of the Workforce Community Advisory Committee are people of color. People of color comprise 80% of the Sugary Drinks Distributor Tax Advisory Committee, and 75% of appointees on the Children, Youth and Their Families Oversight and Advisory Committee, the Golden Gate Park Concourse Authority, and the Local Homeless Coordinating Board. Out of the five Advisory Bodies with the lowest representation of people of color, the Ballot Simplification Committee and the Mayor's Disability Council have 25% appointees of color, and the Abatement Appeals Board has 14% appointees of color. The Urban Forestry and the Pedestrian Safety Advisory Committee have no people of color currently serving.

Figure 10: Advisory Bodies with the Highest and Lowest Percentage of People of Color, 2019



Source: SF DOSW Data Collection & Analysis.

#### C. Race and Ethnicity by Gender

White men and women are overrepresented on San Francisco policy bodies, while Asian and Latinx men and women are underrepresented. While women of color continue to be underrepresented at 28% compared to the San Francisco population of 32%, this is a slight increase from 2017 which showed 27% women of color. Meanwhile, men of color are 21% of appointees compared to 31% of the San Francisco population.

Figure 11: 10-Year Comparison of Representation of Women of Color on Policy Bodies



Source: SF DOSW Data Collection & Analysis.

The following figures present the breakdown for appointees and the San Francisco population by race and ethnicity and gender. White men and women are overrepresented, holding 27%