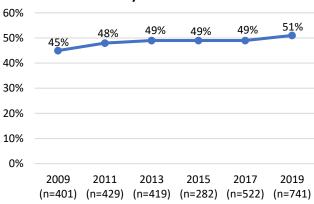

with advisory function whose members do not submit financial disclosures to the Ethics Commission. This report examines policy bodies and appointees both comprehensively as a whole and separately by the two categories.

The 2019 Gender Analysis evaluates the representation of women; people of color; lesbian, gay, bisexual, transgender, queer, and questioning (LGBTQ) individuals; people with disabilities; and veterans on San Francisco policy bodies.

## **Key Findings**

#### Gender

- Women's representation on policy bodies is 51%, slightly above parity with the San Francisco female population of 49%.
- Since 2009, there has been a small but steady increase in the representation of women on San Francisco policy bodies.

# **10-Year Comparison of Representation of Women on Policy Bodies**



Source: SF DOSW Data Collection & Analysis.

<sup>&</sup>lt;sup>1</sup> "List of City Boards, Commissions, and Advisory Bodies Created by Charter, Ordinance, or Statute," Office of the City Attorney, https://www.sfcityattorney.org/wp-content/uploads/2016/01/Commission-List-08252017.pdf, (August 25, 2017).

### Race and Ethnicity

- People of color are underrepresented on policy bodies compared to the population. Although people of color comprise 62% of San Francisco's population, just 50% of appointees identify as a race other than white.
- While the overall representation of people of color has increased between 2009 and 2019, as the Department collected data on more appointees, the representation of people of color has decreased over the last few years. The percentage of appointees of