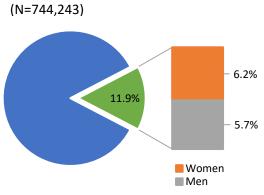

Newport, "San Francisco Metro Area Ranks Highest in LBGT Percentage," *GALLUP* (March 20, 2015) https://news.gallup.com/poll/182051/san-francisco-metro-area-ranks-highest-lgbt-percentage.aspx?utm source=Social%20Issues&utm medium=newsfeed&utm campaign=tiles.

<sup>&</sup>lt;sup>7</sup> Gary J. Gates, "Same Sex Couples and the Gay, Lesbian, Bisexual Population: New Estimates from the American Community Survey," *The Williams Institute on Sexual Orientation Law and Public Policy, UCLA School of Law* (2006).

or more disabilities, which is near parity with the San Francisco population. Of the 11.2% appointees with one or more disabilities, 6.8% are women, 3.9% are men, 0.4% are trans women, and 0.2% are trans men.

Figure 16: San Francisco Adult Population with a Disability by Gender, 2017



Source: 2017 American Community Survey 5-Year Estimates.

Figure 17: Appointees with One or More Disabilities by Gender, 2019



Source: SF DOSW Data Collection & Analysis.

#### F. Veteran Status

Overall, 3.2% of the adult population in San Francisco has served in the military. There is a considerable difference by gender, as male veterans are 3% and female veterans are 0.2% of the population. Data on veteran status was obtained from 494, or 67%, of appointees who participated in the survey. Of the 494 appointees who responded to this question, 7.1% have served in the military. Like the San Francisco population, there is a large difference by gender, as men comprise 5.7% and women make up only 1.2% of the total number of veteran appointees. Of participating appointees, 0.2% of veterans