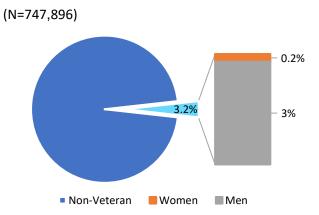

the adult population in San Francisco has served in the military. There is a considerable difference by gender, as male veterans are 3% and female veterans are 0.2% of the population. Data on veteran status was obtained from 494, or 67%, of appointees who participated in the survey. Of the 494 appointees who responded to this question, 7.1% have served in the military. Like the San Francisco population, there is a large difference by gender, as men comprise 5.7% and women make up only 1.2% of the total number of veteran appointees. Of participating appointees, 0.2% of veterans are trans women. Veteran status data on transgender and gender non-conforming individuals in San Francisco is currently unavailable.

Figure 18: San Francisco Adult Population with Military Service by Gender, 2017



Source: 2017 American Community Survey 5-Year Estimates.

Figure 19: Appointees with Military Service, 2019



Source: SF DOSW Data Collection & Analysis.

#### G. Policy Bodies by Budget

This report also examines whether policy bodies with the largest and smallest budget sizes and other characteristics are demographically representative of the San Francisco population. In this section, budget size is used as a proxy for influence. Although this report has expanded the scope of analysis to include more policy bodies compared to previous reports, this section of analysis was limited to Commissions and Boards with decision-making authority and whose members file financial disclosures with the Ethics Commission. The purpose of this analysis is to evaluate the demographics for the spectrum