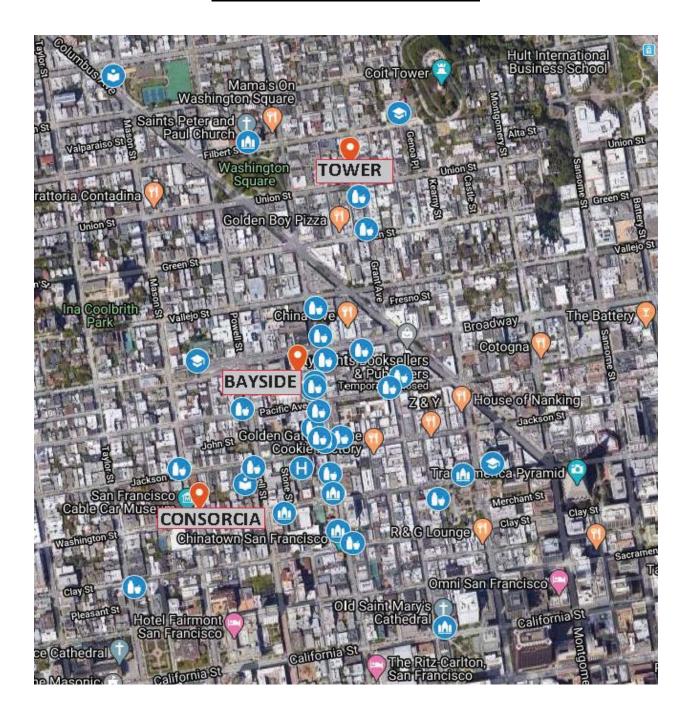

WHEREAS, CCDC Throughline L.L.C., (or an affiliate thereof or successor thereto) (the "Borrower") desires to acquire and rehabilitate 88 units of affordable residential rental housing and four commercial spaces located at 777 Broadway ("Bayside"), 1525 Grant Avenue ("Tower"), and 1207 Mason Street ("Consorcia"), San Francisco, California 94133-108 (the "Project"); and

#### **Legislative Objectives**

• The proposed resolution would: (1) approve a not to exceed loan amount of \$26,286,000 for the acquisition and rehabilitation of three existing affordable multi-family buildings, known as the "Throughline Apartments," with 88 residential and four commercial units, located at 777 Broadway (Bayside), 1204 Mason Street (Consorcia), and 1525-1529 Grant Avenue (Tower).

#### **DETAILS OF PROPOSED LEGISLATION**

The proposed resolution would: (1) approve an amendment and restated loan agreement not to exceed \$26,286,000 for the acquisition and rehabilitation of three existing affordable multifamily buildings, known as the "Throughline Apartments," with 88 residential and four commercial units, located at 777 Broadway (Bayside), 1204 Mason Street (Consorcia) and 1525-1529 Grant Avenue (Tower), and (2) affirm the Planning Department's determination that this project is consistent with the General Plan and the priority policies of Planning Code Section 101.1. The proposed loan agreement adds \$25,486,000 to an existing City loan of \$800,000 made in 2020.