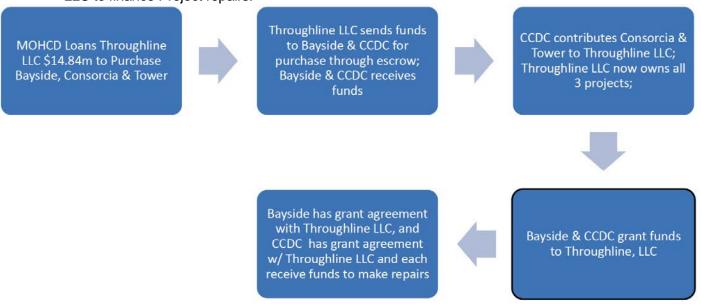

WHEREAS, CCDC Throughline L.L.C., (or an affiliate thereof or successor thereto) (the "Borrower") desires to acquire and rehabilitate 88 units of affordable residential rental housing and four commercial spaces located at 777 Broadway ("Bayside"), 1525 Grant Avenue ("Tower"), and 1207 Mason Street ("Consorcia"), San Francisco, California 94133-108 (the "Project"); and

#### **Throughline Apartments Project**

According to the Project's Affordable Housing Loan Committee Evaluation Report, in March 2018, CCDC proposed to MOHCD the syndication<sup>1</sup> of three properties in its portfolio (Bayside, Consorcia, and Tower) as a single scattered site development project called the Throughline Apartments, to: (1) achieve some economies of scale by bundling three project rehabilitations into one project – saving in administrative, financing and legal costs, (2) leverage Bayside's Section 8 contracts to support two relatively lower rental income properties, and (3) efficiently use CDBG to put funds back into the project for acquisition.

CCDC created the entity CCDC Throughline LLC for ownership of the "Throughline Apartments," which include Consorcia, Tower and Bayside.

The Consorcia Apartments, built in 1909, consists of 24 units (studios and 1 bedrooms). The last major rehabilitation of this property was completed in 1982. In addition to the seismic retrofit required by the Mandatory Soft Story Retrofit Program, the building needs include accessibility improvements and fire and life safety code upgrades, estimated to cost \$8.7 million.

#### **Sources and Uses**

The proposed \$26,286,000 loan agreement's primary sources of funds are \$14,840,000 provided by a Community Development Block Grant, \$8,499,000 in PASS funds, and \$2,947,077 in loan forgiveness funded by Community Development Block Grant. Additional resources include community project funding (made available through Congresswoman Pelosi's Office), Bayside's existing project reserves, and refinanced loans previously made on the properties, as shown in Table 2 below.

Source: MOHCD and Proposed Promissory Notes

As shown above, total new funding is \$23,339,000. The remaining \$2,946,000 of the proposed \$26,286,000 loan is \$2,946,000 in forgiveness of previously loaned City funds, noted above. The CDBG / Housing Trust Fund (HTF) loan amount of \$14,840,000 includes the \$13,519,791 in new funding notes above in Table 2 as well as a mortgage payment of \$987,209 and a tax payment of \$333,000.