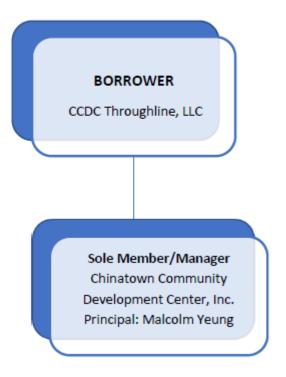

CCDC created the entity CCDC Throughline LLC for ownership of the "Throughline Apartments," which include Consorcia, Tower and Bayside.

The Consorcia Apartments, built in 1909, consists of 24 units (studios and 1 bedrooms). The last major rehabilitation of this property was completed in 1982. In addition to the seismic retrofit required by the Mandatory Soft Story Retrofit Program, the building needs include accessibility improvements and fire and life safety code upgrades, estimated to cost \$8.7 million.

"Borrower" means CCDC THROUHGLINE, LLC, a California limited liability company, whose sole member and manager, CCDC, is a California nonprofit public benefit corporation, and its authorized successors and assigns.

"CCDC" means Chinatown Community Development Center, a California public benefit nonprofit corporation.

"CDBG" has the meaning set forth in **Recital B**.

"CFR" means the Code of Federal Regulations.

"Charter Documents" means: (a) in the case of a corporation, its articles of incorporation and bylaws; (b) in the case of a partnership, its partnership agreement and any certificate or statement of partnership; and (c) in the case of a limited liability company, its operating agreement and any LLC certificate or statement. The Charter Documents must be delivered to the City in their original form and as amended from time to time and be accompanied by a certificate of good standing for Borrower issued by the California Secretary of State and, if Borrower is organized under the laws of a state other than California, a certificate of good standing issued by the Secretary of State of the state of organization, issued no more than ninety (90) days before the Agreement Date.

"Manager" means CCDC.

"Marketing and Tenant Selection Plan" has the meaning set forth in **Section 6.1**.

"Maturity Date" has the meaning set forth in **Section 3.1**.

"Median Income" means median income as published annually by MOHCD for the City and County of San Francisco, derived in part from the income limits and area median income determined by HUD for the San Francisco area, adjusted solely for household size, but not high housing cost area, also referred to as "Unadjusted Median Income."

"Member" means CCDC.

"Modified Loan" has the meaning set forth in **Recital H**.

"Modified Loan Amount" has the meaning set forth in **Recital H**.

"Modified Note" means the promissory note executed by Borrower in favor of the City in the original principal amount of the Modified Loan Amount, in form and substance acceptable to the City.