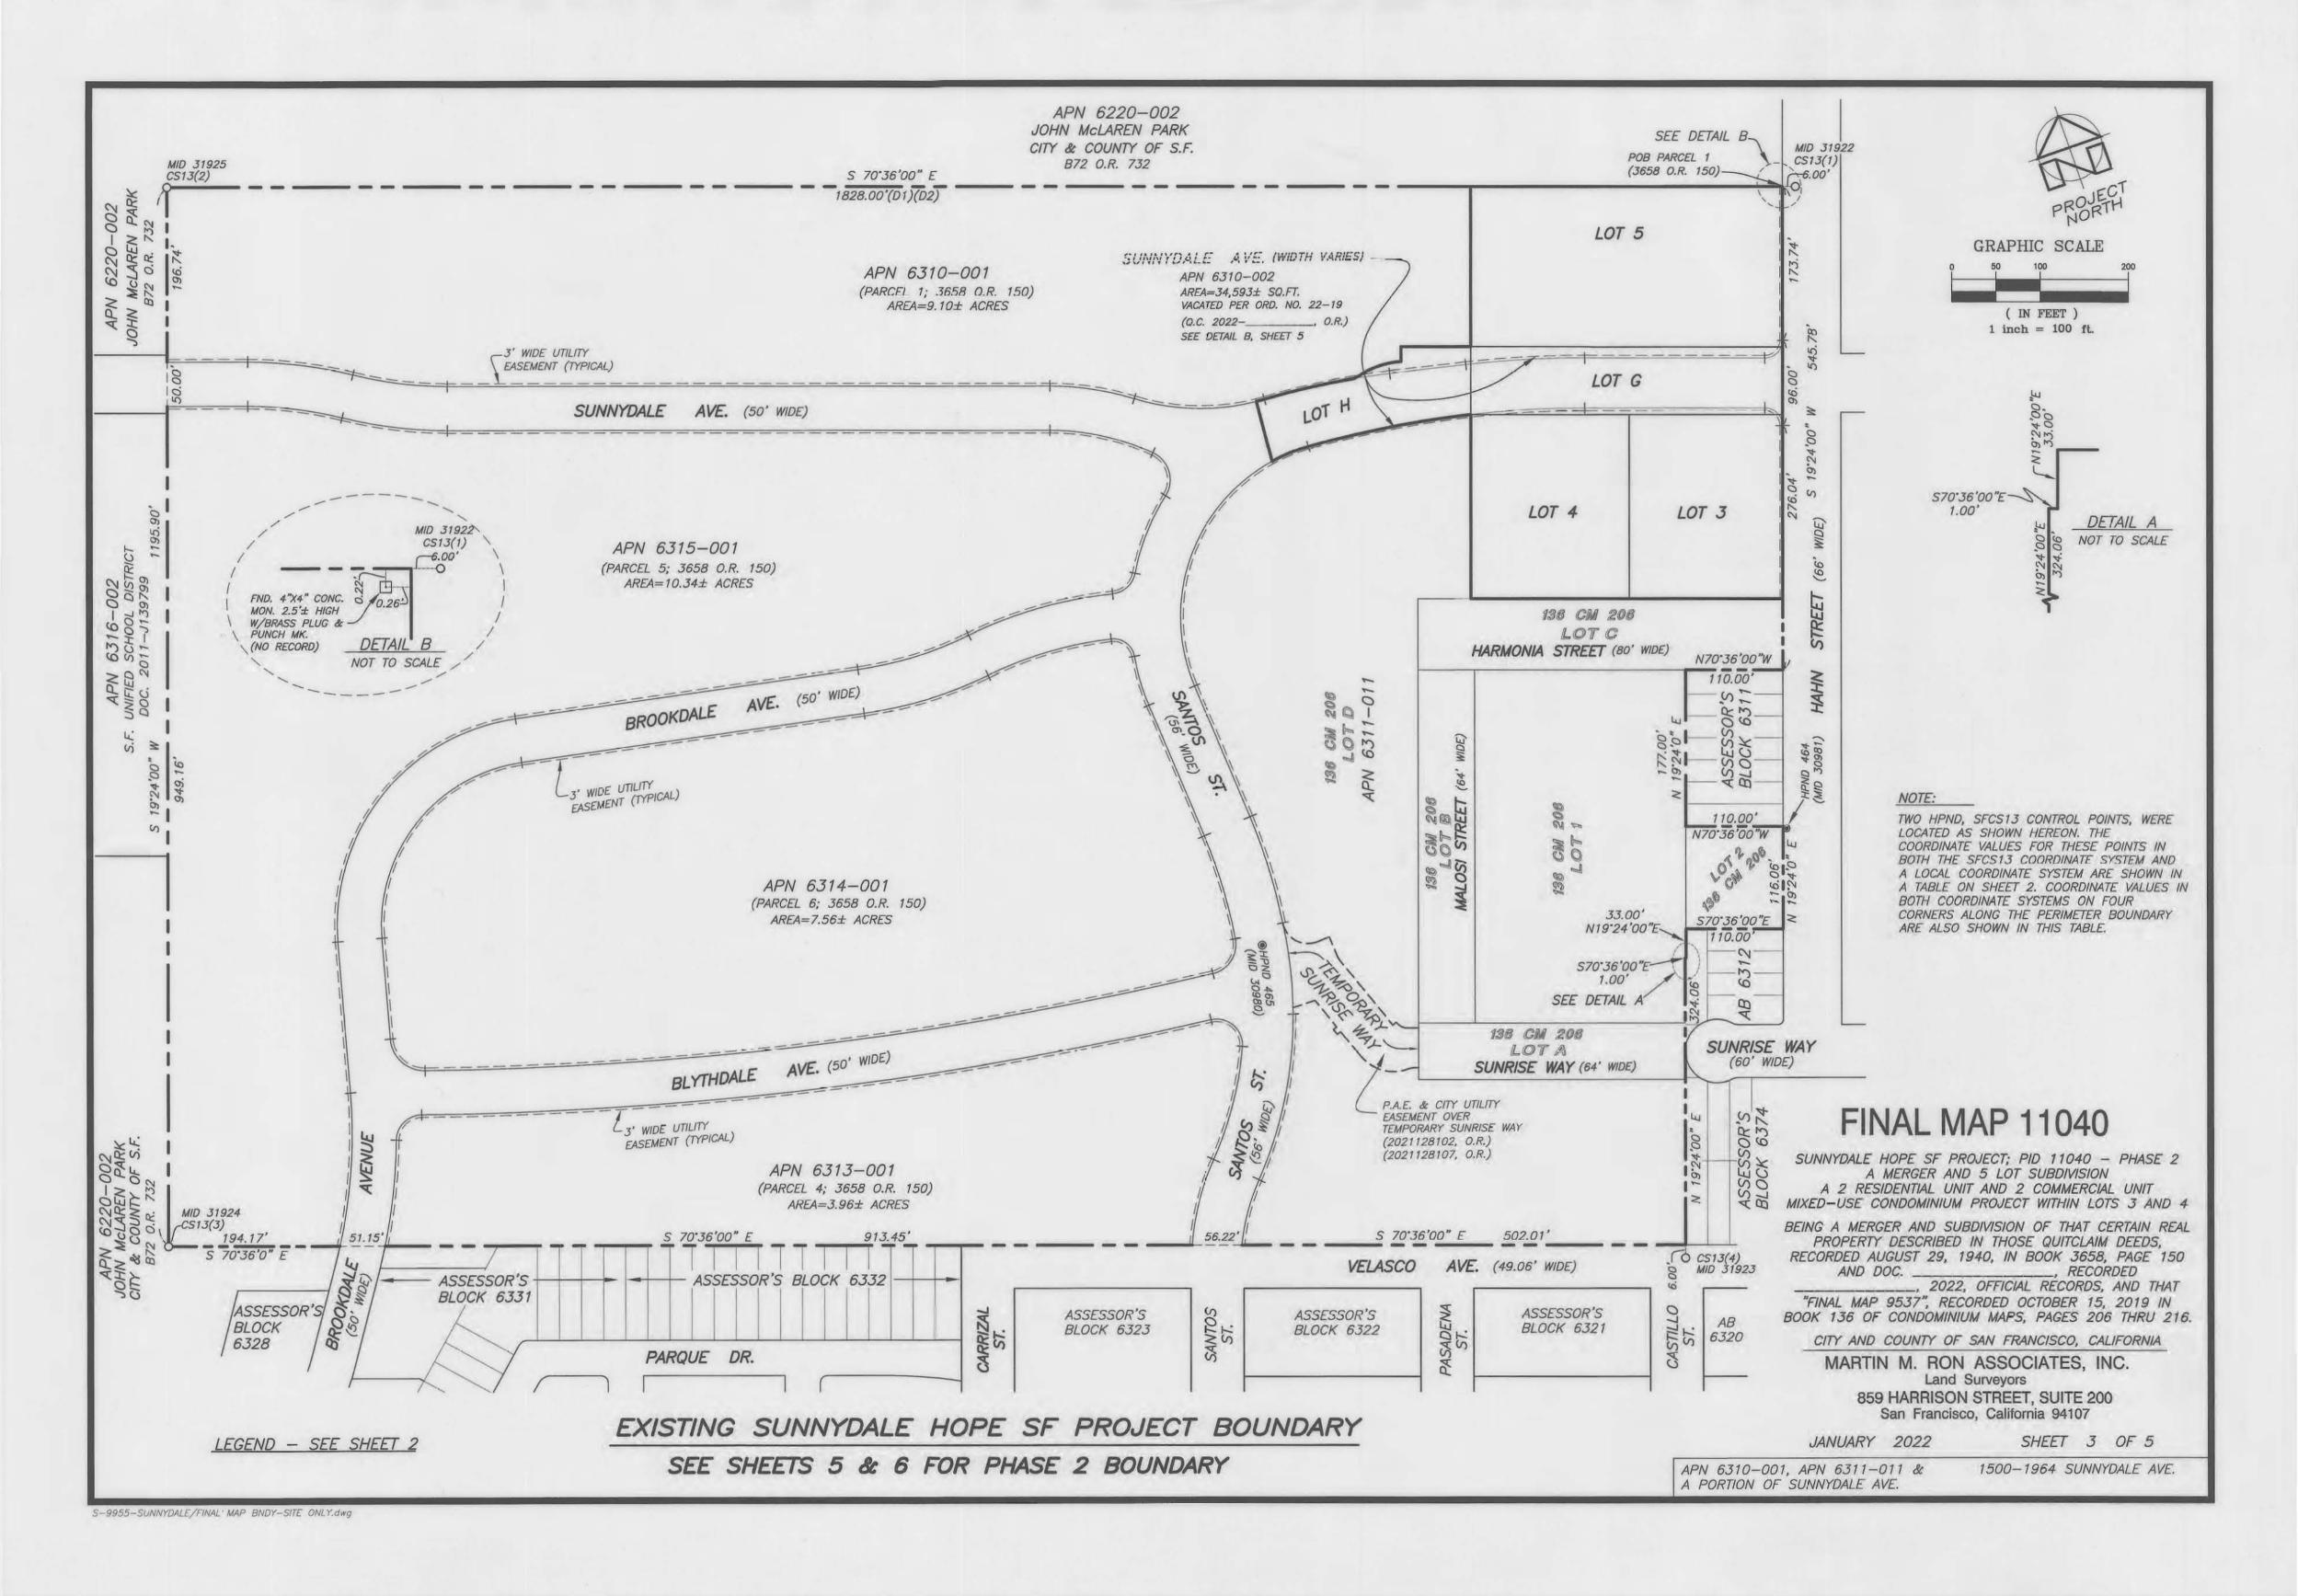

# FINAL MAP 11040

SUNNYDALE HOPE SF PROJECT; PID 11040 - PHASE 2 A MERGER AND 5 LOT SUBDIVISION A 2 RESIDENTIAL UNIT AND 2 COMMERCIAL UNIT MIXED-USE CONDOMINIUM PROJECT WITHIN LOTS 3 AND 4

BEING A MERGER AND SUBDIVISION OF THAT CERTAIN REAL PROPERTY DESCRIBED IN THOSE QUITCLAIM DEEDS, RECORDED AUGUST 29, 1940, IN BOOK 3658, PAGE 150 AND DOC. \_\_\_\_\_, RECORDED \_\_, 2022, OFFICIAL RECORDS, AND THAT "FINAL MAP

9537", RECORDED OCTOBER 15, 2019 IN BOOK 136 OF CONDOMINIUM MAPS, PAGES 206 THRU 216.

CITY AND COUNTY OF SAN FRANCISCO, CALIFORNIA

MARTIN M. RON ASSOCIATES, INC. Land Surveyors 859 HARRISON STREET, SUITE 200

San Francisco, California 94107

JANUARY 2022

SHEET 1 OF 5

APN 6310-001, APN 6311-011 & A PORTION OF SUNNYDALE AVE.

1500-1964 SUNNYDALE AVE.

SIGNATURE:

WITNESS MY HAND AND OFFICIAL SEAL.

NOTARY PUBLIC, STATE OF CALLGAM'S COMMISSION NO.: 2386605

### LOT INFORMATION TABLE

| LOTS  | APN      | AREA<br>(Sq.Ft.) | RESIDENTIAL<br>CONDOMINIUM<br>UNITS | PROPOSED APN FOR RESIDENTIAL CONDOMINIUM UNITS | COMMERCIAL<br>CONDOMINIUM<br>UNITS | PROPOSED APN FOR COMMERCIAL CONDOMINIUM UNITS | PRIMARY<br>LAND USE |
|-------|----------|------------------|-------------------------------------|------------------------------------------------|------------------------------------|-----------------------------------------------|---------------------|
| LOT 3 | 6311-013 | 36,182           | 1                                   | 6311-016                                       | 1                                  | 6310-017                                      | RESIDENTIAL         |
| LOT 4 | 6311-014 | 37,387           | 1                                   | 6311-018                                       | 1                                  | 6310-019                                      | RESIDENTIAL         |
| LOT 5 | 6310-003 | 63,937           | N/A                                 | N/A                                            | N/A                                | N/A                                           | COMMUNITY CENTER    |
| LOT G | 6310-004 | 26,811           | N/A                                 | N/A                                            | N/A                                | N/A                                           | PUBLIC STREET       |
| LOT H | 6310-005 | 16,973           | N/A                                 | N/A                                            | N/A                                | N/A                                           | PUBLIC STREET       |