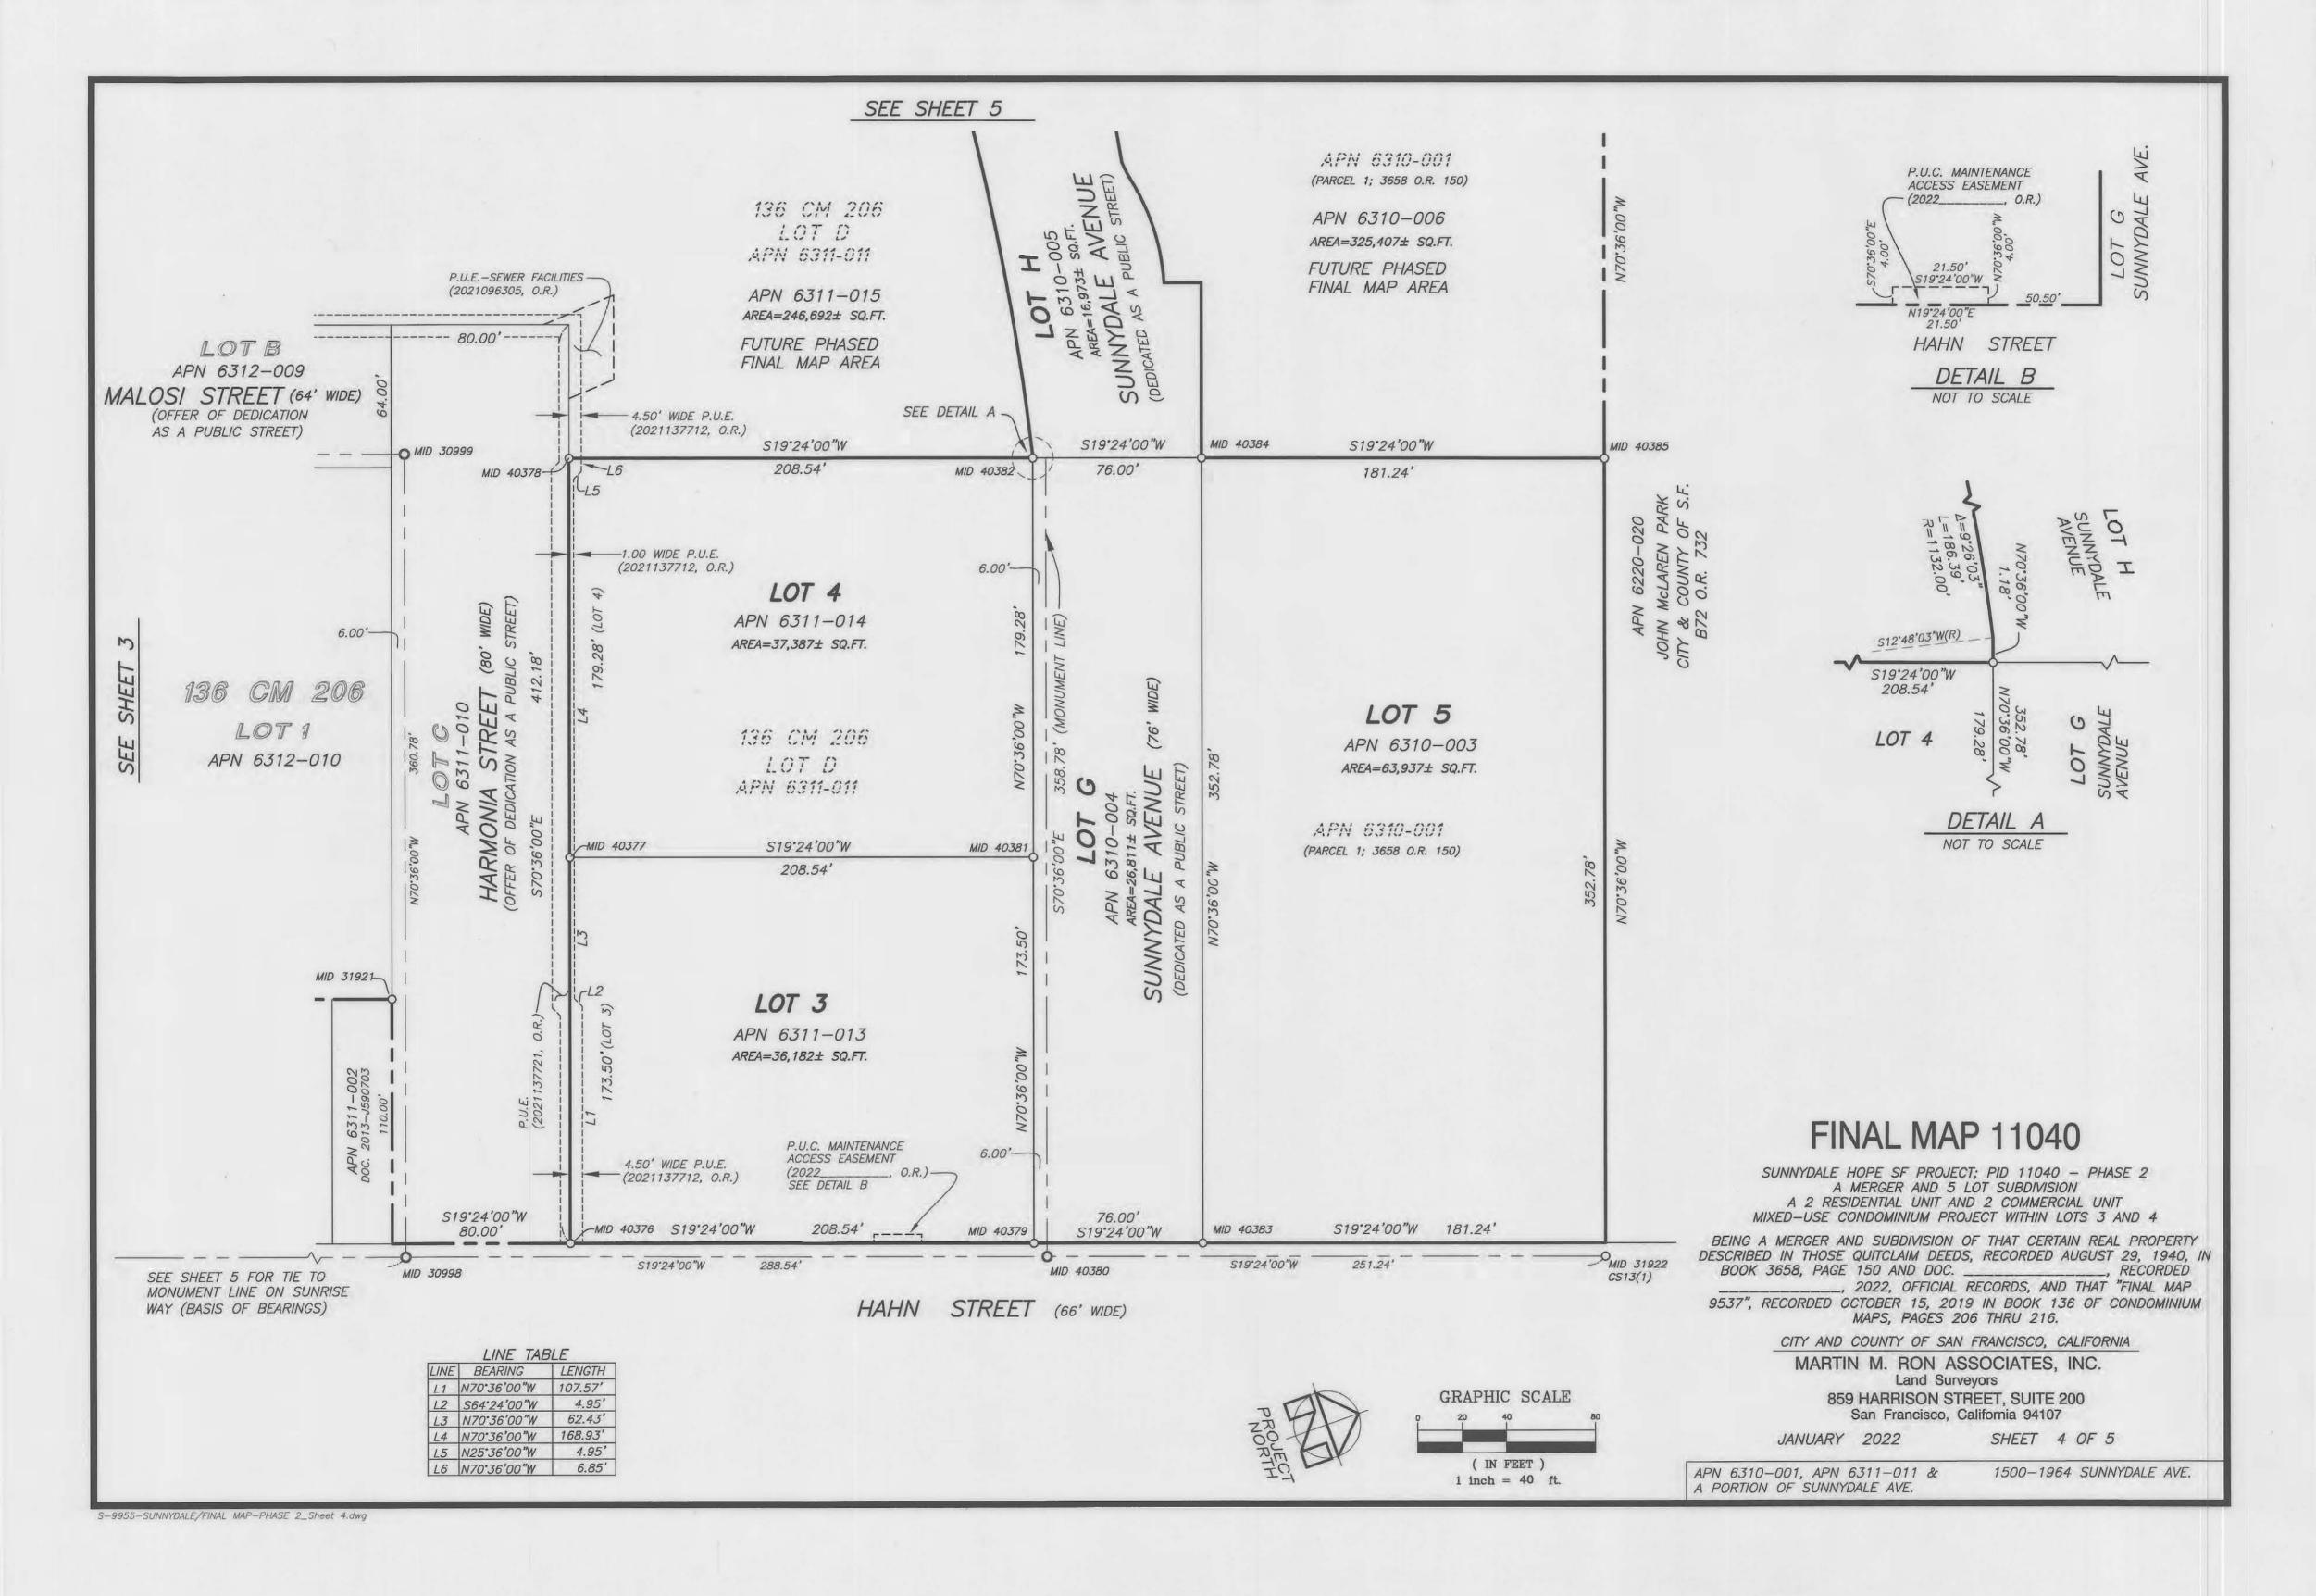

# FINAL MAP 11040

SUNNYDALE HOPE SF PROJECT; PID 11040 - PHASE 2 A MERGER AND 5 LOT SUBDIVISION A 2 RESIDENTIAL UNIT AND 2 COMMERCIAL UNIT MIXED-USE CONDOMINIUM PROJECT WITHIN LOTS 3 AND 4

BEING A MERGER AND SUBDIVISION OF THAT CERTAIN REAL PROPERTY DESCRIBED IN THOSE QUITCLAIM DEEDS, RECORDED AUGUST 29, 1940, IN BOOK 3658, PAGE 150 AND DOC. \_\_\_\_\_, RECORDED \_\_, 2022, OFFICIAL RECORDS, AND THAT "FINAL MAP

9537", RECORDED OCTOBER 15, 2019 IN BOOK 136 OF CONDOMINIUM MAPS, PAGES 206 THRU 216.

CITY AND COUNTY OF SAN FRANCISCO, CALIFORNIA

MARTIN M. RON ASSOCIATES, INC. Land Surveyors 859 HARRISON STREET, SUITE 200

San Francisco, California 94107

JANUARY 2022

SHEET 1 OF 5

APN 6310-001, APN 6311-011 & A PORTION OF SUNNYDALE AVE.

1500-1964 SUNNYDALE AVE.

SIGNATURE:

WITNESS MY HAND AND OFFICIAL SEAL.

NOTARY PUBLIC, STATE OF CALLGAM'S COMMISSION NO.: 2386605

### LOT INFORMATION TABLE

| LOTS  | APN      | AREA<br>(Sq.Ft.) | RESIDENTIAL<br>CONDOMINIUM<br>UNITS | PROPOSED APN FOR RESIDENTIAL CONDOMINIUM UNITS | COMMERCIAL<br>CONDOMINIUM<br>UNITS | PROPOSED APN FOR COMMERCIAL CONDOMINIUM UNITS | PRIMARY<br>LAND USE |
|-------|----------|------------------|-------------------------------------|------------------------------------------------|------------------------------------|-----------------------------------------------|---------------------|
| LOT 3 | 6311-013 | 36,182           | 1                                   | 6311-016                                       | 1                                  | 6310-017                                      | RESIDENTIAL         |
| LOT 4 | 6311-014 | 37,387           | 1                                   | 6311-018                                       | 1                                  | 6310-019                                      | RESIDENTIAL         |
| LOT 5 | 6310-003 | 63,937           | N/A                                 | N/A                                            | N/A                                | N/A                                           | COMMUNITY CENTER    |
| LOT G | 6310-004 | 26,811           | N/A                                 | N/A                                            | N/A                                | N/A                                           | PUBLIC STREET       |
| LOT H | 6310-005 | 16,973           | N/A                                 | N/A                                            | N/A                                | N/A                                           | PUBLIC STREET       |