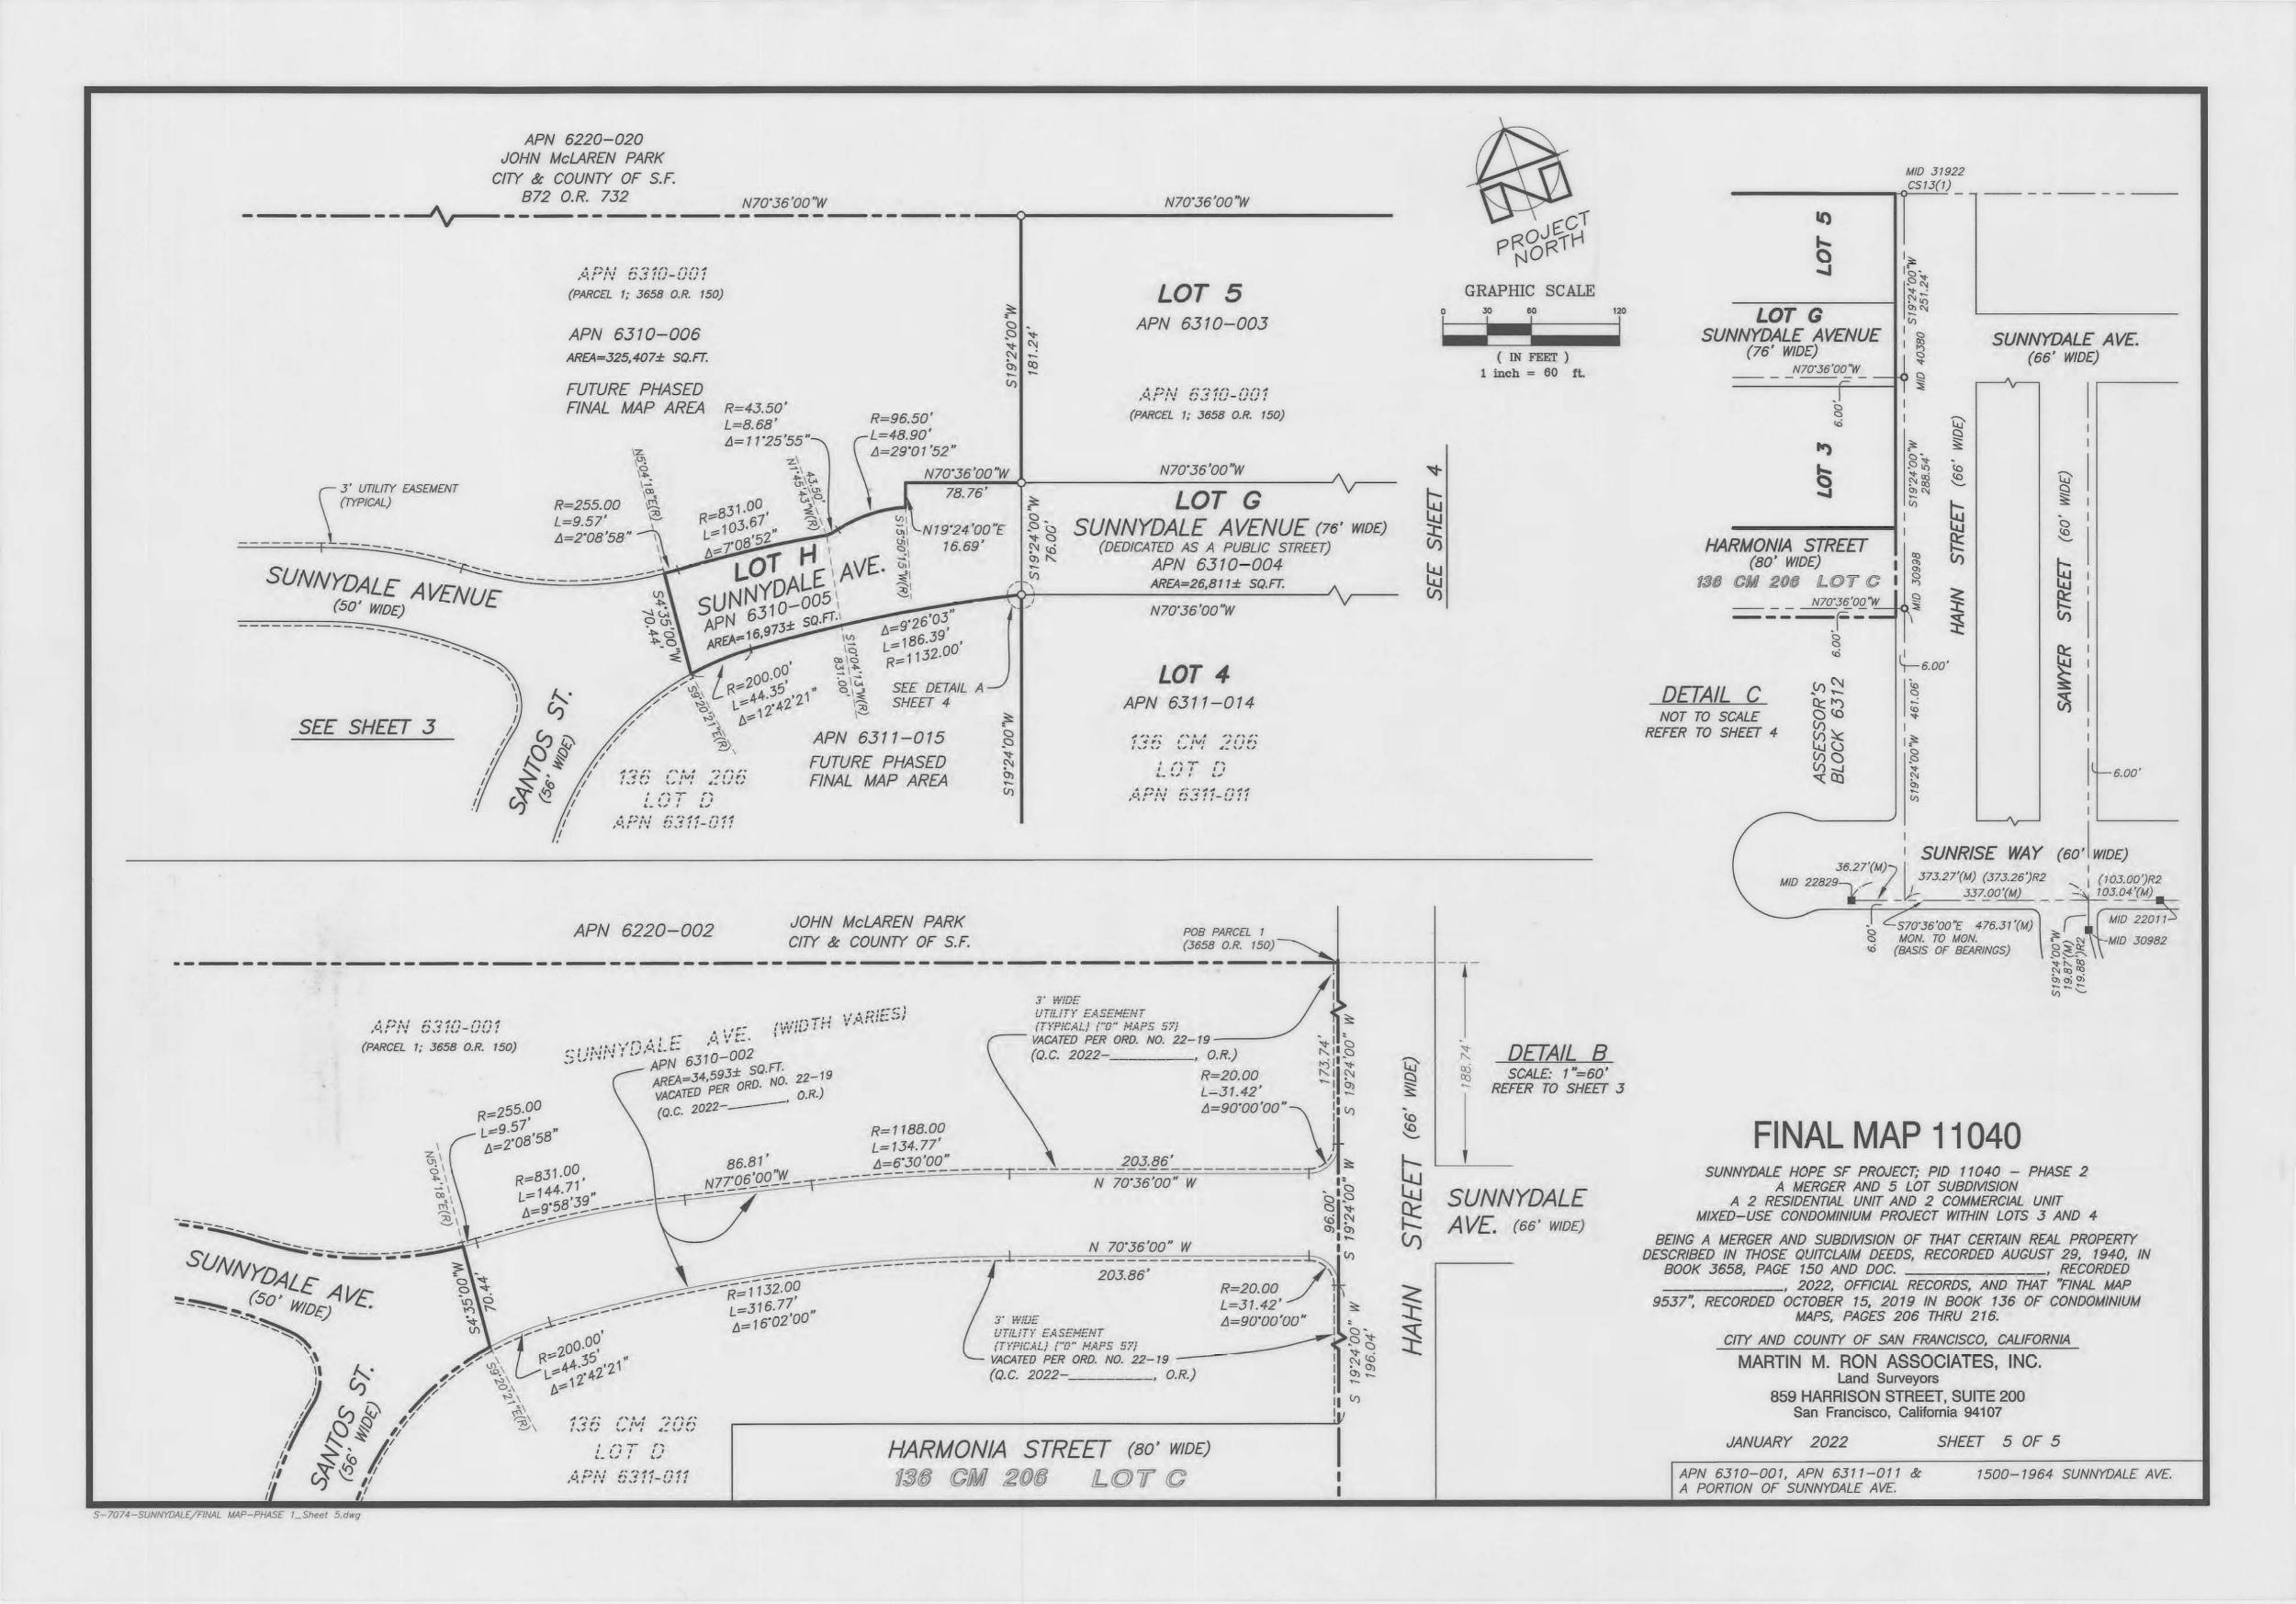

# FINAL MAP 11040

SUNNYDALE HOPE SF PROJECT; PID 11040 - PHASE 2 A MERGER AND 5 LOT SUBDIVISION A 2 RESIDENTIAL UNIT AND 2 COMMERCIAL UNIT MIXED-USE CONDOMINIUM PROJECT WITHIN LOTS 3 AND 4

BEING A MERGER AND SUBDIVISION OF THAT CERTAIN REAL PROPERTY DESCRIBED IN THOSE QUITCLAIM DEEDS, RECORDED AUGUST 29, 1940, IN BOOK 3658, PAGE 150 AND DOC. \_\_\_\_\_, RECORDED \_\_, 2022, OFFICIAL RECORDS, AND THAT "FINAL MAP

9537", RECORDED OCTOBER 15, 2019 IN BOOK 136 OF CONDOMINIUM MAPS, PAGES 206 THRU 216.

CITY AND COUNTY OF SAN FRANCISCO, CALIFORNIA

MARTIN M. RON ASSOCIATES, INC. Land Surveyors 859 HARRISON STREET, SUITE 200

San Francisco, California 94107

JANUARY 2022

SHEET 1 OF 5

APN 6310-001, APN 6311-011 & A PORTION OF SUNNYDALE AVE.

1500-1964 SUNNYDALE AVE.

SIGNATURE:

WITNESS MY HAND AND OFFICIAL SEAL.

NOTARY PUBLIC, STATE OF CALLGAM'S COMMISSION NO.: 2386605

#### MAP REFERENCES

(R1). "MAP OF SUNNYDALE LOW RENT HOUSING PROJECT SHOWING STREET OPENING", RECORDED DECEMBER 30, 1941 IN BOOK "O" OF MAPS, PAGE 57, OFFICE OF THE CITY AND COUNTY RECORDER.

(R2). "MAP OF SUN VALLEY SUBDIVISION", ON FILE IN THE OFFICE OF THE CITY AND COUNTY SURVEYOR, UNDER INDEX NO. T—13—27(a)(b). NOTE: "MAP OF SUN VALLEY SUBDIVISION", RECORDED SEPTEMBER 25, 1946 IN BOOK "P" OF MAPS, PAGES 41—42, OFFICE OF THE CITY AND COUNTY RECORDER, CONTAINS AN ERROR, SHOWING A MONUMENT LINE DISTANCE BEING 393.261 FEET. T—13—27 SHOWS THIS DISTANCE BEING 373.261 FEET, WHICH AGREES WITH FIELD MEASURED VALUES.

#### BASIS OF BEARING

THE BEARING OF \$70°36'00"E ALONG THE MONUMENT LINE OF SUNRISE WAY, AS SHOWN ON THAT MAP ENTITLED, "MAP OF SUN VALLEY SUBDIVISION", RECORDED SEPTEMBER 25, 1946 IN BOOK "P" OF MAPS, PAGES 41-42, OFFICE OF THE CITY AND COUNTY RECORDER.