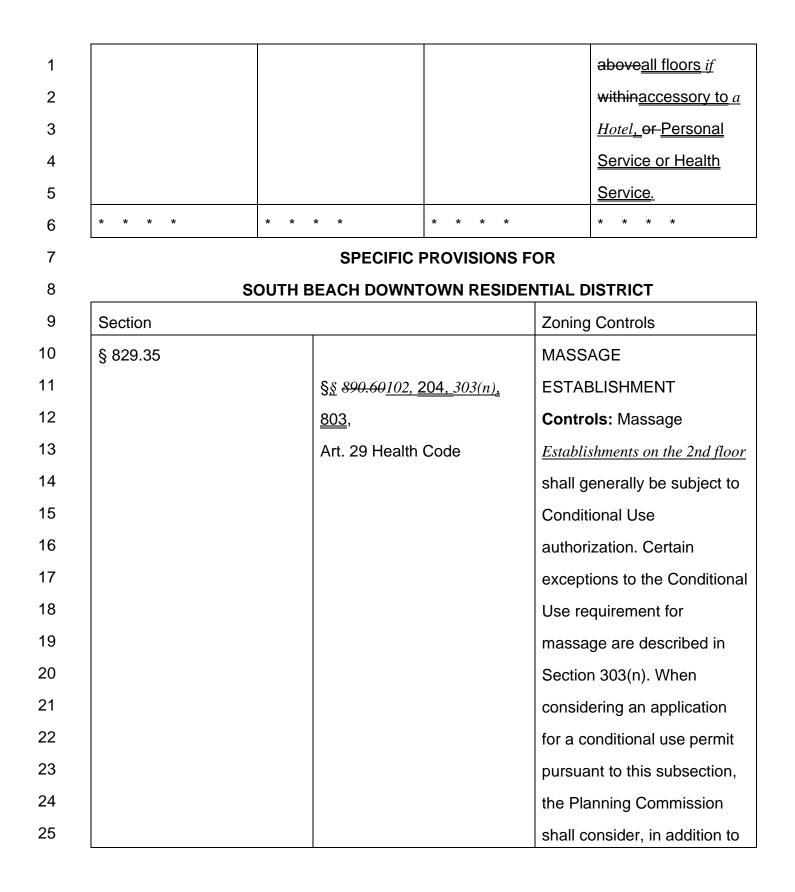

| 1        | SEC. 210.2. C-3 DISTRICTS: DOWNTOWN COMMERCIAL. |                               |                     |                               |                  |                      |               |
|----------|-------------------------------------------------|-------------------------------|---------------------|-------------------------------|------------------|----------------------|---------------|
| 2        | * * * *                                         |                               |                     |                               |                  |                      |               |
| 3        | Table 210.2                                     |                               |                     |                               |                  |                      |               |
| 4        |                                                 | ZONING CON                    |                     |                               | C-3 DIST         | RICTS                |               |
| 5        |                                                 |                               |                     |                               |                  |                      |               |
| 6        | Zoning<br>Category                              | § References                  | C-3-O               | C-3-<br>O(SD)                 | C-3-R            | C-3-G                | C-3-S         |
| 7        | * * * *                                         |                               |                     |                               |                  |                      |               |
| 8        | NON-RESIDENT<br>AND USES                        | IAL STANDARDS                 |                     |                               |                  |                      |               |
| 9        | * * * *                                         | * * * *                       | * * *               | * * *                         | * * *            | * * * *              | * * * *       |
| 10       | Sales and Servio                                | ce Category                   |                     | -                             | 1                |                      |               |
| 11<br>12 | Retail Sales<br>and Service<br>Uses*            | §§ 102, 202.2(a)              | Р                   | Р                             | Р                | Р                    | Р             |
| 13       | * * * *                                         | * * * *                       | * * *               | * * *                         | * * *            | * * * *              | * * * *       |
| 14<br>15 | Massage<br>Establishment                        | § <u>§</u> 102 <u>, 204</u>   | <u><i>CP(9)</i></u> | € <u>P(9)</u>                 | € <u>P(9)</u>    | <u> <i>C</i>P(9)</u> | € <u>P(9)</u> |
| 16       | * * * *                                         | * * * *                       | * * *               | * * *                         | * * *            | * * * *              | * * * *       |
| 17<br>18 |                                                 | rand NP on the 3rd            |                     |                               |                  |                      |               |
| 19       | -                                               | <u>oor or above withinace</u> | <u>cessory to</u>   | <u>a Hotel</u> , <del>C</del> | <u> Personal</u> | Service or H         | <u>ealth</u>  |
|          | <u>Service</u> is P.                            |                               |                     |                               |                  |                      |               |
| 20       | * * * *                                         |                               |                     |                               |                  |                      |               |
| 21       |                                                 |                               |                     |                               |                  |                      |               |
| 22       |                                                 |                               |                     |                               |                  |                      |               |
| 23       |                                                 |                               |                     |                               |                  |                      |               |
| 24       |                                                 |                               |                     |                               |                  |                      |               |
| 25       |                                                 |                               |                     |                               |                  |                      |               |

| SEC. 210.3. PDR DISTRICTS.                      |                                |                 |                |                  |                 |  |  |  |
|-------------------------------------------------|--------------------------------|-----------------|----------------|------------------|-----------------|--|--|--|
| * * * *                                         |                                |                 |                |                  |                 |  |  |  |
|                                                 | Table 210.3                    |                 |                |                  |                 |  |  |  |
| ZONING CONTROL TABLE FOR PDR DISTRICTS          |                                |                 |                |                  |                 |  |  |  |
|                                                 |                                |                 |                |                  |                 |  |  |  |
| Zoning<br>Category                              | § References                   | PDR-1-B         | PDR-1-D        | PDR-1-G          | PDR-2           |  |  |  |
| * * * *<br>NON-RESIDEN <sup>-</sup><br>AND USES | TIAL STANDARDS                 |                 |                |                  |                 |  |  |  |
| * * * *                                         | * * * *                        | * * * *         | * * * *        | * * * *          | * * * *         |  |  |  |
| Sales and Serv                                  | ice Category                   |                 |                |                  |                 |  |  |  |
| Retail Sales<br>and Service<br>Uses*            | §§ 102, 202.2(a)               | P(1)            | P(10)          | P(9)             | P(1)            |  |  |  |
| * * * *                                         | * * * *                        | * * * *         | * * * *        | * * * *          | * * * *         |  |  |  |
| Massage<br>Establishment                        | § <u>§</u> 102 <u>, 204</u>    | <u>NPP(23)</u>  | <u>NPP(23)</u> | <u>NPP(23)</u>   | <u>NPP(23)</u>  |  |  |  |
| * * * *                                         | * * * *                        | * * * *         | * * * *        | * * * *          | * * * *         |  |  |  |
| Services,<br>Health                             | § 102                          | P (3)           | P (8)          | P (8)            | P (5)           |  |  |  |
| * * * *                                         | * * * *                        | * * * *         | * * * *        | * * * *          | * * * *         |  |  |  |
| (23) C on the                                   | 2nd floor and NP on t          | the 3rd floor a | and above, exc | ept that a Mass  | age             |  |  |  |
| Establishment locate                            | ed on the 2nd floor o          | r above with    | inaccessory    | to a Hotel,-or P | ersonal Service |  |  |  |
| or Health Service i                             |                                | _               |                |                  |                 |  |  |  |
| _ <u></u> _                                     | <u> </u>                       |                 |                |                  |                 |  |  |  |
| SEC 240 24                                      | 6. LIFE SCIENCE A              |                 |                |                  | יד              |  |  |  |
| * * * *                                         | <del>U. LII L OGILINGE A</del> |                 |                |                  | <b>71</b> .     |  |  |  |
| <u> </u>                                        |                                |                 |                |                  |                 |  |  |  |
|                                                 |                                |                 |                |                  |                 |  |  |  |