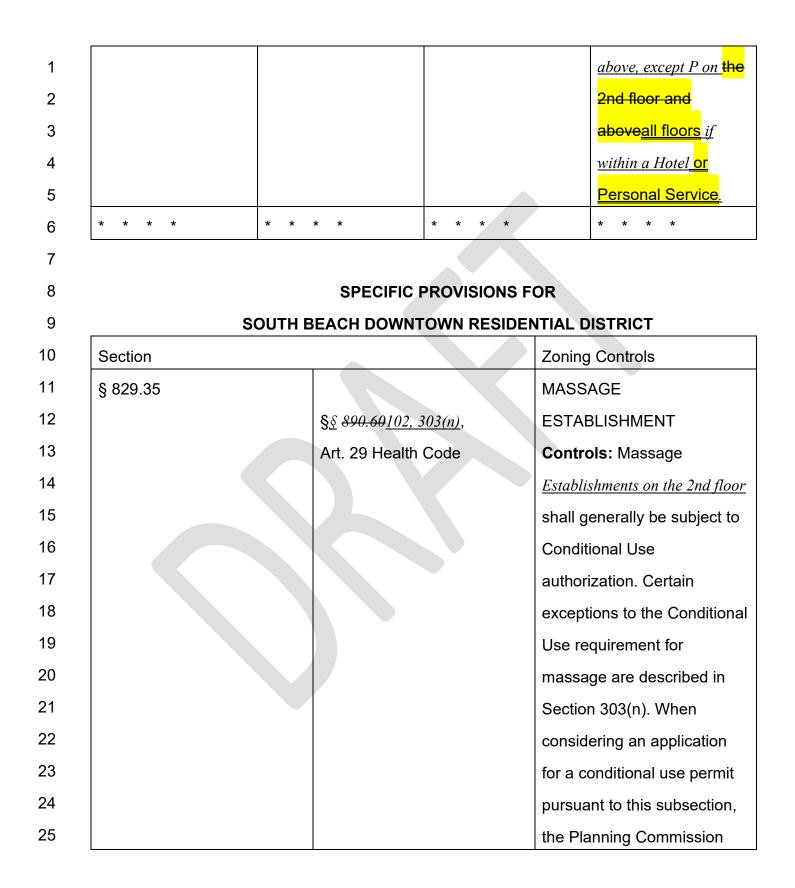

| 1        | SEC. 210.2. C-3 DISTRICTS: DOWNTOWN COMMERCIAL. |                               |                     |                               |                  |                      |               |
|----------|-------------------------------------------------|-------------------------------|---------------------|-------------------------------|------------------|----------------------|---------------|
| 2        | * * * *                                         |                               |                     |                               |                  |                      |               |
| 3        | Table 210.2                                     |                               |                     |                               |                  |                      |               |
| 4        |                                                 | ZONING CON                    |                     |                               | C-3 DIST         | RICTS                |               |
| 5        |                                                 |                               |                     |                               |                  |                      |               |
| 6        | Zoning<br>Category                              | § References                  | C-3-O               | C-3-<br>O(SD)                 | C-3-R            | C-3-G                | C-3-S         |
| 7        | * * * *                                         |                               |                     |                               |                  |                      |               |
| 8        | NON-RESIDENT<br>AND USES                        | IAL STANDARDS                 |                     |                               |                  |                      |               |
| 9        | * * * *                                         | * * * *                       | * * *               | * * *                         | * * *            | * * * *              | * * * *       |
| 10       | Sales and Servio                                | ce Category                   |                     | -                             | 1                |                      |               |
| 11<br>12 | Retail Sales<br>and Service<br>Uses*            | §§ 102, 202.2(a)              | Р                   | Р                             | Р                | Р                    | Р             |
| 13       | * * * *                                         | * * * *                       | * * *               | * * *                         | * * *            | * * * *              | * * * *       |
| 14<br>15 | Massage<br>Establishment                        | § <u>§</u> 102 <u>, 204</u>   | <u><i>CP(9)</i></u> | € <u>P(9)</u>                 | € <u>P(9)</u>    | <u> <i>C</i>P(9)</u> | € <u>P(9)</u> |
| 16       | * * * *                                         | * * * *                       | * * *               | * * *                         | * * *            | * * * *              | * * * *       |
| 17<br>18 |                                                 | rand NP on the 3rd            |                     |                               |                  |                      |               |
| 19       | -                                               | <u>oor or above withinace</u> | <u>cessory to</u>   | <u>a Hotel</u> , <del>C</del> | <u> Personal</u> | Service or H         | <u>ealth</u>  |
|          | <u>Service</u> is P.                            |                               |                     |                               |                  |                      |               |
| 20       | * * * *                                         |                               |                     |                               |                  |                      |               |
| 21       |                                                 |                               |                     |                               |                  |                      |               |
| 22       |                                                 |                               |                     |                               |                  |                      |               |
| 23       |                                                 |                               |                     |                               |                  |                      |               |
| 24       |                                                 |                               |                     |                               |                  |                      |               |
| 25       |                                                 |                               |                     |                               |                  |                      |               |

| SEC. 210.3. PDR DISTRICTS.                      |                                |                 |                |                  |                 |  |  |  |
|-------------------------------------------------|--------------------------------|-----------------|----------------|------------------|-----------------|--|--|--|
| * * * *                                         |                                |                 |                |                  |                 |  |  |  |
|                                                 | Table 210.3                    |                 |                |                  |                 |  |  |  |
| ZONING CONTROL TABLE FOR PDR DISTRICTS          |                                |                 |                |                  |                 |  |  |  |
|                                                 |                                |                 |                |                  |                 |  |  |  |
| Zoning<br>Category                              | § References                   | PDR-1-B         | PDR-1-D        | PDR-1-G          | PDR-2           |  |  |  |
| * * * *<br>NON-RESIDEN <sup>-</sup><br>AND USES | TIAL STANDARDS                 |                 |                |                  |                 |  |  |  |
| * * * *                                         | * * * *                        | * * * *         | * * * *        | * * * *          | * * * *         |  |  |  |
| Sales and Serv                                  | ice Category                   |                 |                |                  |                 |  |  |  |
| Retail Sales<br>and Service<br>Uses*            | §§ 102, 202.2(a)               | P(1)            | P(10)          | P(9)             | P(1)            |  |  |  |
| * * * *                                         | * * * *                        | * * * *         | * * * *        | * * * *          | * * * *         |  |  |  |
| Massage<br>Establishment                        | § <u>§</u> 102 <u>, 204</u>    | <u>NPP(23)</u>  | <u>NPP(23)</u> | <u>NPP(23)</u>   | <u>NPP(23)</u>  |  |  |  |
| * * * *                                         | * * * *                        | * * * *         | * * * *        | * * * *          | * * * *         |  |  |  |
| Services,<br>Health                             | § 102                          | P (3)           | P (8)          | P (8)            | P (5)           |  |  |  |
| * * * *                                         | * * * *                        | * * * *         | * * * *        | * * * *          | * * * *         |  |  |  |
| (23) C on the                                   | 2nd floor and NP on t          | the 3rd floor a | and above, exc | ept that a Mass  | age             |  |  |  |
| Establishment locate                            | ed on the 2nd floor o          | r above with    | inaccessory    | to a Hotel,-or P | ersonal Service |  |  |  |
| or Health Service i                             |                                | _               |                |                  |                 |  |  |  |
| _ <u></u> _                                     | <u> </u>                       |                 |                |                  |                 |  |  |  |
| SEC 240 24                                      | 6. LIFE SCIENCE A              |                 |                |                  | יד              |  |  |  |
| * * * *                                         | <del>U. LII L OGILINGE A</del> |                 |                |                  | <b>71</b> .     |  |  |  |
| <u> </u>                                        |                                |                 |                |                  |                 |  |  |  |
|                                                 |                                |                 |                |                  |                 |  |  |  |

| 1  | (c) Controls. All provisions of the Planning Code currently applicable shall continue to           |
|----|----------------------------------------------------------------------------------------------------|
| 2  | apply, except as otherwise provided in this Section 249.36:                                        |
| 3  | (1) MedicalHealth Services. MedicalHealth services, including medical offices                      |
| 4  | and clinics, as defined in Section 890.114, are a Principally Permitted Use and are exempted       |
| 5  | from use size limitations, PDR replacement requirements (Sec. 202.7), and vertical (floor-by-      |
| 6  | floor) zoning controls (Sec. 803.9(f)). For the purposes of this Section, a medicalhealth service  |
| 7  | use may be affiliated with a hospital or medical center as defined in 890.44.                      |
| 8  | <u>* * * *</u>                                                                                     |
| 9  |                                                                                                    |
| 10 | SEC. 303. CONDITIONAL USES.                                                                        |
| 11 | * * * *                                                                                            |
| 12 | (n) Massage Establishments. With respect to Massage Establishments that are                        |
| 13 | subject to Conditional Use authorization, in addition to the criteria set forth in subsection (c)  |
| 14 | above, the Commission shall make the following findings:                                           |
| 15 | (1) Whether the applicant has obtained, and maintains in good standing, a permit for a             |
| 16 | Massage Establishment from the Department of Public Health pursuant to Section 29.10 of the Health |
| 17 | <del>Code;</del>                                                                                   |
| 18 | (21) Whether the use's façade is transparent and open to the public.                               |
| 19 | Permanent transparency and openness are preferable. Elements that lend openness and                |
| 20 | transparency to a façade include:                                                                  |
| 21 | (A) active street frontage of at least 25 feet in length where 75% of that                         |
| 22 | length is devoted to entrances to commercially used space or windows at the pedestrian eye-        |
| 23 | level;                                                                                             |
| 24 | (B) windows that use clear, untinted glass, except for decorative or                               |
| 25 | architectural accent;                                                                              |