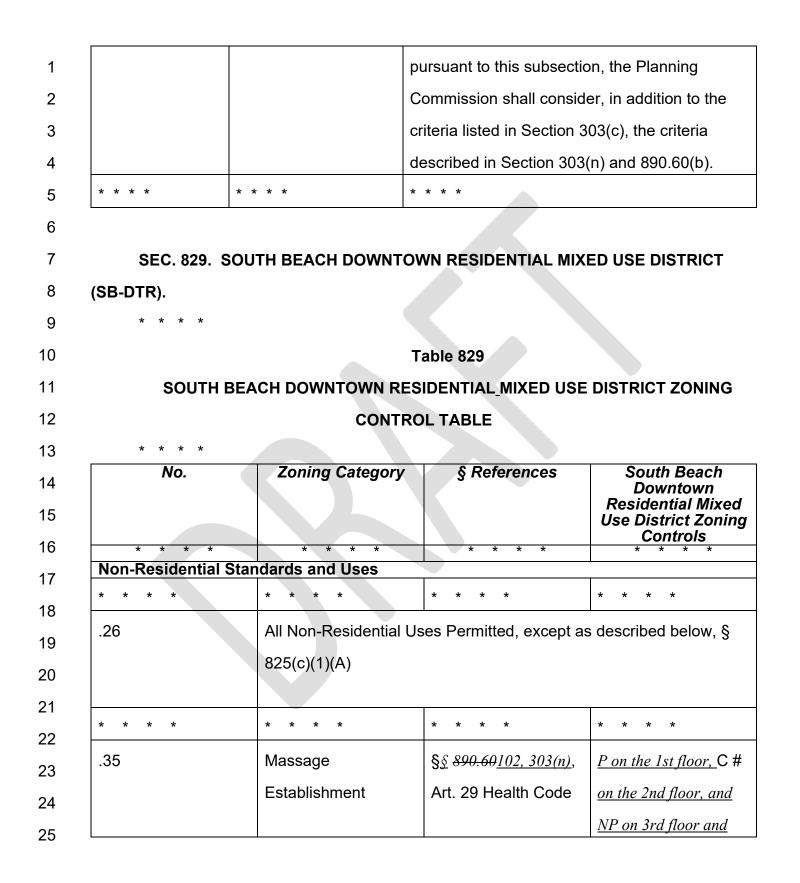

| 1        | SEC. 210.2. C-3 DISTRICTS: DOWNTOWN COMMERCIAL. |                               |                     |                               |                  |                      |               |
|----------|-------------------------------------------------|-------------------------------|---------------------|-------------------------------|------------------|----------------------|---------------|
| 2        | * * * *                                         |                               |                     |                               |                  |                      |               |
| 3        | Table 210.2                                     |                               |                     |                               |                  |                      |               |
| 4        |                                                 | ZONING CON                    |                     |                               | C-3 DIST         | RICTS                |               |
| 5        |                                                 |                               |                     |                               |                  |                      |               |
| 6        | Zoning<br>Category                              | § References                  | C-3-O               | C-3-<br>O(SD)                 | C-3-R            | C-3-G                | C-3-S         |
| 7        | * * * *                                         |                               |                     |                               |                  |                      |               |
| 8        | NON-RESIDENT<br>AND USES                        | IAL STANDARDS                 |                     |                               |                  |                      |               |
| 9        | * * * *                                         | * * * *                       | * * *               | * * *                         | * * *            | * * * *              | * * * *       |
| 10       | Sales and Servio                                | ce Category                   |                     | -                             | 1                |                      |               |
| 11<br>12 | Retail Sales<br>and Service<br>Uses*            | §§ 102, 202.2(a)              | Р                   | Р                             | Р                | Р                    | Р             |
| 13       | * * * *                                         | * * * *                       | * * *               | * * *                         | * * *            | * * * *              | * * * *       |
| 14<br>15 | Massage<br>Establishment                        | § <u>§</u> 102 <u>, 204</u>   | <u><i>CP(9)</i></u> | € <u>P(9)</u>                 | € <u>P(9)</u>    | <u> <i>C</i>P(9)</u> | € <u>P(9)</u> |
| 16       | * * * *                                         | * * * *                       | * * *               | * * *                         | * * *            | * * * *              | * * * *       |
| 17<br>18 |                                                 | rand NP on the 3rd            |                     |                               |                  |                      |               |
| 19       | -                                               | <u>oor or above withinace</u> | <u>cessory to</u>   | <u>a Hotel</u> , <del>C</del> | <u> Personal</u> | Service or H         | <u>ealth</u>  |
|          | <u>Service</u> is P.                            |                               |                     |                               |                  |                      |               |
| 20       | * * * *                                         |                               |                     |                               |                  |                      |               |
| 21       |                                                 |                               |                     |                               |                  |                      |               |
| 22       |                                                 |                               |                     |                               |                  |                      |               |
| 23       |                                                 |                               |                     |                               |                  |                      |               |
| 24       |                                                 |                               |                     |                               |                  |                      |               |
| 25       |                                                 |                               |                     |                               |                  |                      |               |

| SEC. 210.3. PDR DISTRICTS.                      |                                |                 |                |                  |                 |  |  |  |
|-------------------------------------------------|--------------------------------|-----------------|----------------|------------------|-----------------|--|--|--|
| * * * *                                         |                                |                 |                |                  |                 |  |  |  |
|                                                 | Table 210.3                    |                 |                |                  |                 |  |  |  |
| ZONING CONTROL TABLE FOR PDR DISTRICTS          |                                |                 |                |                  |                 |  |  |  |
|                                                 |                                |                 |                |                  |                 |  |  |  |
| Zoning<br>Category                              | § References                   | PDR-1-B         | PDR-1-D        | PDR-1-G          | PDR-2           |  |  |  |
| * * * *<br>NON-RESIDEN <sup>-</sup><br>AND USES | TIAL STANDARDS                 |                 |                |                  |                 |  |  |  |
| * * * *                                         | * * * *                        | * * * *         | * * * *        | * * * *          | * * * *         |  |  |  |
| Sales and Serv                                  | ice Category                   |                 |                |                  |                 |  |  |  |
| Retail Sales<br>and Service<br>Uses*            | §§ 102, 202.2(a)               | P(1)            | P(10)          | P(9)             | P(1)            |  |  |  |
| * * * *                                         | * * * *                        | * * * *         | * * * *        | * * * *          | * * * *         |  |  |  |
| Massage<br>Establishment                        | § <u>§</u> 102 <u>, 204</u>    | <u>NPP(23)</u>  | <u>NPP(23)</u> | <u>NPP(23)</u>   | <u>NPP(23)</u>  |  |  |  |
| * * * *                                         | * * * *                        | * * * *         | * * * *        | * * * *          | * * * *         |  |  |  |
| Services,<br>Health                             | § 102                          | P (3)           | P (8)          | P (8)            | P (5)           |  |  |  |
| * * * *                                         | * * * *                        | * * * *         | * * * *        | * * * *          | * * * *         |  |  |  |
| (23) C on the                                   | 2nd floor and NP on t          | the 3rd floor a | and above, exc | ept that a Mass  | age             |  |  |  |
| Establishment locate                            | ed on the 2nd floor o          | r above with    | inaccessory    | to a Hotel,-or P | ersonal Service |  |  |  |
| or Health Service i                             |                                | _               |                |                  |                 |  |  |  |
| _ <u></u> _                                     | <u> </u>                       |                 |                |                  |                 |  |  |  |
| SEC 240 24                                      | 6. LIFE SCIENCE A              |                 |                |                  | יד              |  |  |  |
| * * * *                                         | <del>U. LII L OGILINGE A</del> |                 |                |                  | <b>71</b> .     |  |  |  |
| <u> </u>                                        |                                |                 |                |                  |                 |  |  |  |
|                                                 |                                |                 |                |                  |                 |  |  |  |

| 1  | (c) Controls. All provisions of the Planning Code currently applicable shall continue to           |
|----|----------------------------------------------------------------------------------------------------|
| 2  | apply, except as otherwise provided in this Section 249.36:                                        |
| 3  | (1) MedicalHealth Services. MedicalHealth services, including medical offices                      |
| 4  | and clinics, as defined in Section 890.114, are a Principally Permitted Use and are exempted       |
| 5  | from use size limitations, PDR replacement requirements (Sec. 202.7), and vertical (floor-by-      |
| 6  | floor) zoning controls (Sec. 803.9(f)). For the purposes of this Section, a medicalhealth service  |
| 7  | use may be affiliated with a hospital or medical center as defined in 890.44.                      |
| 8  | <u>* * * *</u>                                                                                     |
| 9  |                                                                                                    |
| 10 | SEC. 303. CONDITIONAL USES.                                                                        |
| 11 | * * * *                                                                                            |
| 12 | (n) Massage Establishments. With respect to Massage Establishments that are                        |
| 13 | subject to Conditional Use authorization, in addition to the criteria set forth in subsection (c)  |
| 14 | above, the Commission shall make the following findings:                                           |
| 15 | (1) Whether the applicant has obtained, and maintains in good standing, a permit for a             |
| 16 | Massage Establishment from the Department of Public Health pursuant to Section 29.10 of the Health |
| 17 | <del>Code;</del>                                                                                   |
| 18 | (21) Whether the use's façade is transparent and open to the public.                               |
| 19 | Permanent transparency and openness are preferable. Elements that lend openness and                |
| 20 | transparency to a façade include:                                                                  |
| 21 | (A) active street frontage of at least 25 feet in length where 75% of that                         |
| 22 | length is devoted to entrances to commercially used space or windows at the pedestrian eye-        |
| 23 | level;                                                                                             |
| 24 | (B) windows that use clear, untinted glass, except for decorative or                               |
| 25 | architectural accent;                                                                              |