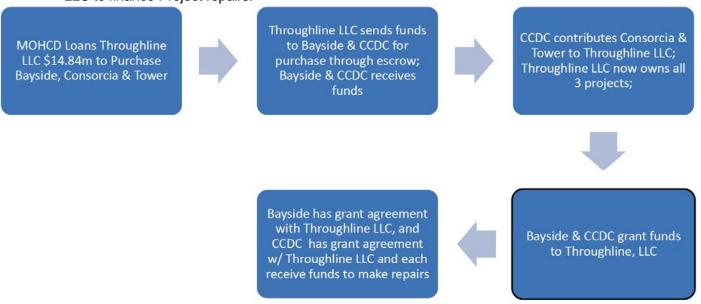

WHEREAS, CCDC Throughline L.L.C., (or an affiliate thereof or successor thereto) (the "Borrower") desires to acquire and rehabilitate 88 units of affordable residential rental housing and four commercial spaces located at 777 Broadway ("Bayside"), 1525 Grant Avenue ("Tower"), and 1207 Mason Street ("Consorcia"), San Francisco, California 94133-108 (the "Project"); and

CCDC created the entity CCDC Throughline LLC for ownership of the "Throughline Apartments," which include Consorcia, Tower, and Bayside.

The Consorcia Apartments, built in 1909, consists of 24 units (studios and 1 bedrooms). The last major rehabilitation of this property was completed in 1982. In addition to the seismic retrofit required by the Mandatory Soft Story Retrofit Program, the building needs include accessibility improvements and fire and life safety code upgrades, estimated to cost \$8.7 million.

Note that as part of the proposed project financing, MOHCD will forgive \$2,398,821.31 on the 1989 Bayside loan in order to reduce the sales price. This forgiveness will bring the total remaining debt on this project to \$2,946,077 at the estimated date of closing (March 15, 2022). The final amount of the forgiven date may change, depending on the actual final closing date.

In addition, MOHCD provided a loan of \$800,000 in Housing Trust Funds to Throughline LLC as a predevelopment loan, at a 3 percent interest rate for a 57-year term. The principal and accrued interest on this loan will be rolled into MOHCD's loan to the project.