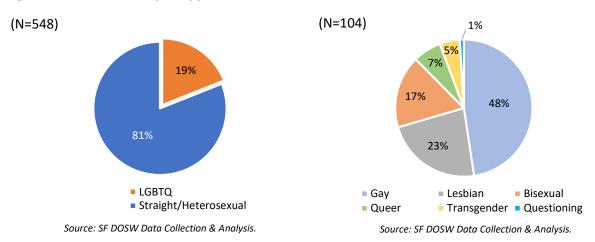

rancisco policy bodies. Recent research estimates the national LGBT population is 4.5%. The LGBT population of the San Francisco and greater Bay Area is estimated to rank the highest of U.S. cities at 6.2%, while a 2006 survey found that 15.4% of adults in San Francisco identify as LGBT.

Of the appointees who responded to this question, 19% identify as LGBTQ and 81% identify as straight or heterosexual. Of the LGBTQ appointees, 48% identify as gay, 23% as lesbian, 17% as bisexual, 7% as queer, 5% as transgender, and 1% as questioning. Data on LGBTQ identity by race was not captured. Efforts to capture data on LGBTQ identity by race for future reports would enable more intersectional analysis.

Figure 14: LGBTQ Identity of Appointees, 2019

Figure 15: LGBTQ Population of Appointees, 2019



#### E. Disability Status

Overall, 12% of adults in San Francisco have one or more disabilities, and when broken down by gender, 6.2% are women and 5.7% are men. Disability data for transgender and gender non-conforming individuals in San Francisco is currently unavailable. Data on disability was obtained from 516, or 70%, of the 714 appointees who participated in the survey. Of the 516 appointees, 11.2% reported to have one

<sup>&</sup>lt;sup>5</sup> Frank Newport, "In U.S., Estimate of LGBT Population Rises to 4.5%," *GALLUP* (May 22, 2018) https://news.gallup.com/poll/234863/estimate-lgbt-population-rises.aspx.

<sup>&</sup>lt;sup>6</sup> Gary J. Gates and Frank Newport, "San Francisco Metro Area Ranks Highest in LBGT Percentage," *GALLUP* (March 20, 2015) https://news.gallup.com/po