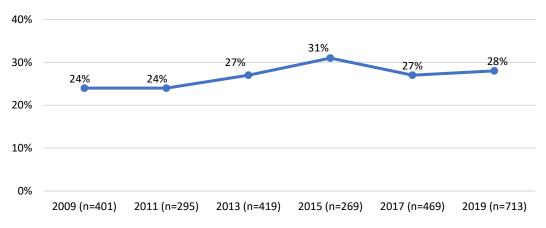

14% appointees of color. The Urban Forestry and the Pedestrian Safety Advisory Committee have no people of color currently serving.

Figure 10: Advisory Bodies with the Highest and Lowest Percentage of People of Color, 2019



Source: SF DOSW Data Collection & Analysis.

#### C. Race and Ethnicity by Gender

White men and women are overrepresented on San Francisco policy bodies, while Asian and Latinx men and women are underrepresented. While women of color continue to be underrepresented at 28% compared to the San Francisco population of 32%, this is a slight increase from 2017 which showed 27% women of color. Meanwhile, men of color are 21% of appointees compared to 31% of the San Francisco population.

Figure 11: 10-Year Comparison of Representation of Women of Color on Policy Bodies



The following figures present the breakdown for appointees and the San Francisco population by race and ethnicity and gender. White men and women are overrepresented, holding 27% and 23% of appointments, respectively, compared to 20% and 17% of the population, respectively. Asian men and women are both greatly underrepresented with Asian women making up 11% of appointees compared to 17% of the population while Asian men comprise 7% of appointees and 15% of the population. Latinx men and women are also underrepresented, particularly Latinx women, who are 3% of appointees and 7% of the population, while Latinx men are 5% of appointees and 7% of the population. Black or African American men and women are well-represented with Black women comprising 9% of appointees and Black men comprising