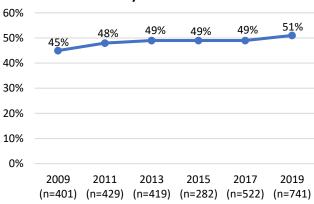

th advisory function whose members do not submit financial disclosures to the Ethics Commission. This report examines policy bodies and appointees both comprehensively as a whole and separately by the two categories.

The 2019 Gender Analysis evaluates the representation of women; people of color; lesbian, gay, bisexual, transgender, queer, and questioning (LGBTQ) individuals; people with disabilities; and veterans on San Francisco policy bodies.

### **Key Findings**

#### Gender

- Women's representation on policy bodies is 51%, slightly above parity with the San Francisco female population of 49%.
- Since 2009, there has been a small but steady increase in the representation of women on San Francisco policy bodies.

## **10-Year Comparison of Representation of Women on Policy Bodies**



Source: SF DOSW Data Collection & Analysis.

<sup>&</sup>lt;sup>1</sup> "List of City Boards, Commissions, and Advisory Bodies Created by Charter, Ordinance, or Statute," Office of the City Attorney, https://www.sfcityattorney.org/wp-content/uploads/2016/01/Commission-List-08252017.pdf, (August 25, 2017).

### Race and Ethnicity

- People of color are underrepresented on policy bodies compared to the population. Although people of color comprise 62% of San Francisco's population, just 50% of appointees identify as a race other than white.
- While the overall representation of people of color has increased between 2009 and 2019, as the Department collected data on more appointees, the representation of people of color has decreased over the last few years. The percentage of appointees of