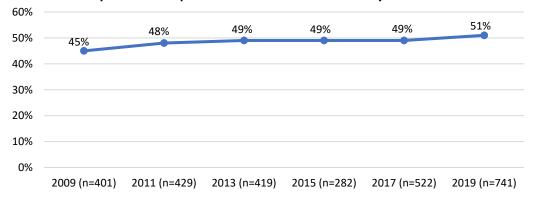

hnicity, LGBTQ identity, disability, veteran status, and policy body characteristics of budget size, decision-making authority, and appointment authority.

### A. Gender

On San Francisco policy bodies, 51% of appointees identify as women, which is slightly above parity compared to the San Francisco female population of 49%. The representation of women remained stable at 49% from 2013 until 2017. This year, the representation of women increased by 2 percentage points, which could be partly due to the larger sample size used in this year's analysis compared to previous years. A 10-year comparison shows that the representation of women appointees has gradually increased since 2009 by a total of six percentage points.

Figure 2: 10-Year Comparison of Representation of Women on Policy Bodies



Source: SF DOSW Data Collection & Analysis.

Figures 3 and 4 analyze Commissions and Boards. Figure 3 showcases the five Commissions and Boards with the highest representation of women appointees as compared to 2015 and 2013. The Children and Families (First Five) Commission and the Commission on the Status of Women are currently comprised of all women appointees. This finding has been consistent for the Commission on the Status of Women in 2015 and 2017. While the Ethics Commission has 100% women appointees, much more than 2015 and 2017, its small size of five appointees means that minimal changes in its demographic composition greatly impacts percentages. This is also the case for other policy bodies with a small number of members. The Library Commission and the Commission on the Envir