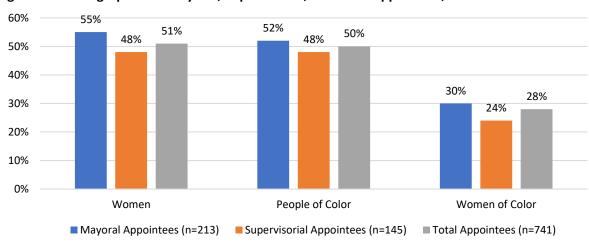

appointments include 55% women, 30% women of color, and 52% people of color, while Supervisorial appointments are 48% women, 24% women of color, and 48% people of color. The total of all approving authorities combined average out at 51% women, 28% women of color, and 50% people of color. This disparity in diversity between Mayoral and Supervisorial appointments may be due in part to the appointment section process for each authority. The 11-member Board of Supervisors only sees applicants for specific bodies through the 3-member Rules Committee or by designees, stipulated in legislation (e.g. "renter," "landlord," "consumer advocate"), whereas the Mayor typically has the ability to take total appointments into account during selections, and can therefore better address gaps in diversity.



Figure 24: Demographics of Mayoral, Supervisorial, and Total Appointees, 2019

### III. Conclusion

Since the first gender analysis of Commissions and Boards in 2007, the representation of women appointees on San Francisco policy bodies has gradually increased. The *2019 Gender Analysis* finds the percentage of women appointees is 51%, which slightly exceeds the population of women in San Francisco.

When appointee demographics are analyzed by gender and race, women of color continue to be underrepresented on San Francisco policy bodies compared to the San Francisco population. Most notably underrepresented are Asian women who make up 17% of the population but only 11% of appointees, and Latinx women who make up 7% of the population but only 3% of appointees. Additionally, men of color a