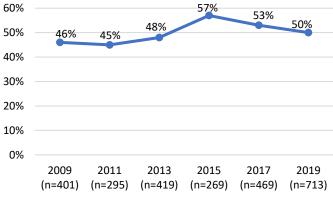

Created by Charter, Ordinance, or Statute," Office of the City Attorney, https://www.sfcityattorney.org/wp-content/uploads/2016/01/Commission-List-08252017.pdf, (August 25, 2017).

### Race and Ethnicity

- People of color are underrepresented on policy bodies compared to the population. Although people of color comprise 62% of San Francisco's population, just 50% of appointees identify as a race other than white.
- While the overall representation of people of color has increased between 2009 and 2019, as the Department collected data on more appointees, the representation of people of color has decreased over the last few years. The percentage of appointees of color decreased from 53% in 2017 to 49% in 2019.

### 10-Year Comparison of Representation of People of Color on Policy Bodies



Source: SF DOSW Data Collection & Analysis.

As found in previous reports, Latinx and Asian groups are underrepresented on San Francisco policy bodies compared to the population. Latinx individuals are 14% of the population but make up only 8% of appointees. Asian individuals are 31% of the population but make up only 18% of appointees.

### Race and Ethnicity by Gender

- On the whole, women of color are 32% of the San Francisco population, and 28% of appointees. Although still below parity, 28% is a slight increase compared to 2017, which showed 27% women of color appointees.
- Meanwhile, men of color are underrepresented at 21% of appointees compared to 31% of the San Francisco population.

### 10-Year Comparison of Representation of Women of Color on Policy Bodies



- ➤ Both White w