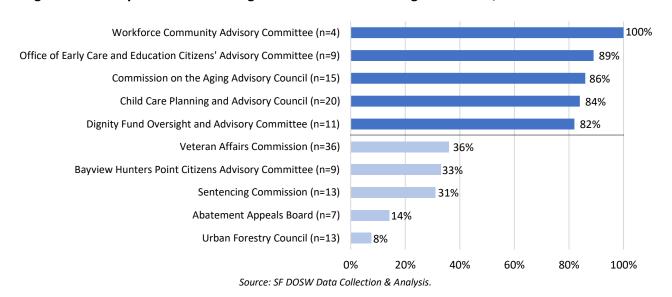

on & Analysis.

In addition to Commissions and Boards, Advisory Bodies were examined for the highest and lowest percentages of women. This is the first year such bodies have been included, thus comparison to previous years is unavailable. Figure 9 below displays the five Advisory Bodies with the highest and the five with the lowest representations of women. The Workforce Community Advisory Committees has the greatest representation of women at 100%, followed by the Office of Early Care and Education Citizen's Advisory Committee at 89%. The Advisory Bodies with the lowest percentage of women are the Urban Forestry Council at 8% of the 13-member body and the Abatement Appeals Board at 14% of the 7-member body.

Figure 5: Advisory Bodies with the Highest and Lowest Percentage of Women, 2019



### B. Race and Ethnicity

Data on racial and ethnic identity was collected for 706, or 95%, of the 741 surveyed appointees. Although half of appointees identify as a race or ethnicity other than white or Caucasian, people of color are still underrepresented compared to the San Francisco population of 62%. The representation of people of color has increased since 2009 but has decreased following 2015. The number of appointees analyzed increased substantially in 2017 and 2019 compared to 2015, and these larger data samples have coincided with smaller percentages of people of color. The percentage decrease following 2017 could be partially due to the inclusion of more policy and advisory bodies, as the representation of people of color on Commissions and Boards dropped only slightly from 5