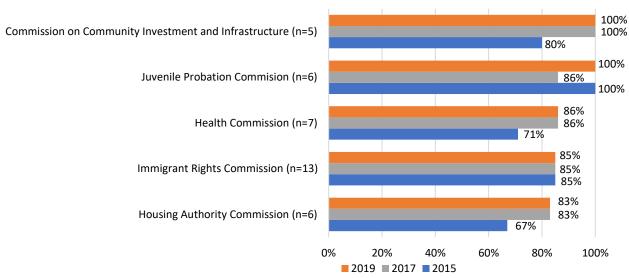

y Survey 5-Year Estimates, SF DOSW Data Collection & Analysis.

The next two graphs illustrate Commissions and Boards, and Advisory Bodies with the highest and lowest percentages of people of color. As shown in Figure 8, the Commission on Community Investment and Infrastructure remained at 100% from 2017, while the Juvenile Probation Commission has returned to 100% this year after a dip in 2017. Next is the Health Commission, Immigrant Rights Commission, and Housing Authority Commission at 86%, 85%, and 83%, respectively. Percentages of people of color on both the Health Commission and the Housing Authority Commission increased following 2015, and have remained consistent since 2017.

Figure 8: Commissions and Boards with Highest Percentage of People of Color, 2019 Compared to 2017, 2015



Source: SF DOSW Data Collection & Analysis.

There are 23 policy bodies that have 40% or less appointees who identified a racial and ethnic category other than white. Although the Public Utilities Commission has two vacancies, *none* of the current appointees identify as people of color. The Historic Preservation Commission and Building Inspection Commission are both at 14% representation for people of color. The Building Inspection Commission had a large drop from 43% in 2015, with the percentage of people of color decreasing to 14% in 2017 and remaining at this percent for 2019. Lastly, the War Memorial Board of Trustees and City Hall Preservation Advisory Commission have 18% and 20%, respectively.

Public Utilities Commission (n=3) 33% 20% 14% Historic Preservation Commission (n=7) 17