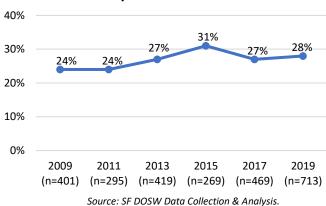

on Policy Bodies



Source: SF DOSW Data Collection & Analysis.

As found in previous reports, Latinx and Asian groups are underrepresented on San Francisco policy bodies compared to the population. Latinx individuals are 14% of the population but make up only 8% of appointees. Asian individuals are 31% of the population but make up only 18% of appointees.

### Race and Ethnicity by Gender

- On the whole, women of color are 32% of the San Francisco population, and 28% of appointees. Although still below parity, 28% is a slight increase compared to 2017, which showed 27% women of color appointees.
- Meanwhile, men of color are underrepresented at 21% of appointees compared to 31% of the San Francisco population.

### 10-Year Comparison of Representation of Women of Color on Policy Bodies



- ➤ Both White women and men are overrepresented on San Francisco policy bodies. White women are 23% of appointees compared to 17% of the San Francisco population. White men are 26% of appointees compared to 20% of the population.
- ▶ Black and African American women and men are well-represented on San Francisco policy bodies. Black women are 9% of appointees compared to 2.4% of the population, and Black men are 5% of appointees compared to 2.5% of the population.
- Latinx women are 7% of the San Francisco population but 3% of appointees, and Latinx men are 7% of the population but 5% of appointees.
- Asian women are 17% of the San Francisco population but 11% of appointees, and Asian men are 15% of the population but just 7% of appointees.

### **Additional Demographics**

- Out of the