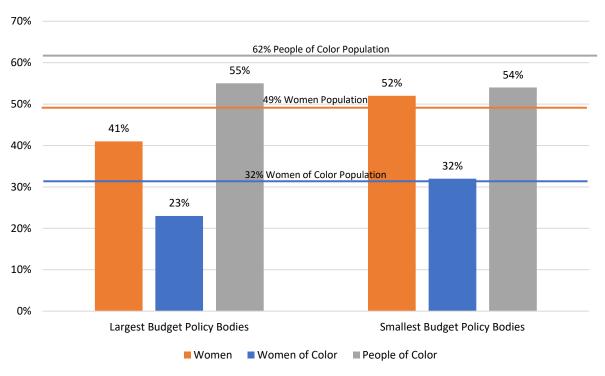

ons and Boards are 54% people of color, 52% women, and 32% women of color. Although still below parity with the San Francisco population, the representation of people of color on both the largest and smallest budgeted policy bodies is greater than the percentage of people of color for all appointees combined (50%). For women and women of color, their representation meets or exceeds parity with the population on the 10 smallest budgeted bodies. However, it falls far below parity for the 10 largest budgeted bodies. The representation of total women and women of color is greater on smaller budgeted policy bodies by 27%, and 39%, respectively.

Figure 20: Percent of Women, Women of Color, and People of Color on Commissions and Boards with Largest and Smallest Budgets in Fiscal Year 2018-2019



Figure 21: Demographics of Commissions and Boards with Largest Budgets, 2019

| Body                                                    | FY18-19 Budget  | Total<br>Seats | Filled seats | Women | Women of Color | People<br>of Color |
|---------------------------------------------------------|-----------------|----------------|--------------|-------|----------------|--------------------|
| Health Commission                                       | \$2,200,000,000 | 7              | 7            | 29%   | 14%            | 86%                |
| Public Utilities Commission                             | \$1,296,600,000 | 5              | 3            | 67%   | 0%             | 0%                 |
| MTA Board of Directors and Parking Authority Commission | \$1,200,000,000 | 7              | 7