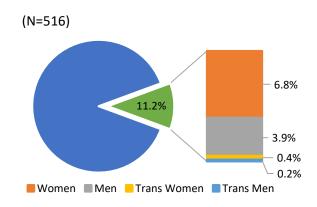

051/san-francisco-metro-area-ranks-highest-lgbt-percentage.aspx?utm source=Social%20Issues&utm medium=newsfeed&utm campaign=tiles.

<sup>&</sup>lt;sup>7</sup> Gary J. Gates, "Same Sex Couples and the Gay, Lesbian, Bisexual Population: New Estimates from the American Community Survey," *The Williams Institute on Sexual Orientation Law and Public Policy, UCLA School of Law* (2006).

or more disabilities, which is near parity with the San Francisco population. Of the 11.2% appointees with one or more disabilities, 6.8% are women, 3.9% are men, 0.4% are trans women, and 0.2% are trans men.

Figure 16: San Francisco Adult Population with a Disability by Gender, 2017



Source: 2017 American Community Survey 5-Year Estimates.

Figure 17: Appointees with One or More Disabilities by Gender, 2019



Source: SF DOSW Data Collection & Analysis.

#### F. Veteran Status

Overall, 3.2% of the adult population in San Francisco has served in the military. There is a considerable difference by gender, as male veterans are 3% and female veterans are 0.2% of the population. Data on veteran status was obtained from 494, or 67%, of appointees who participated in the survey. Of the 494 appointees who responded to this question, 7.1% have served in the military. Like the San Francisco population, there is a large difference by gender, as men comprise 5.7% and women make up only 1.2% of the total number of veteran appointees. Of participating appointees, 0.2% of veterans are trans women. Veteran status data on transgender and gender non-conforming individuals in San Francisco is currently unavaila