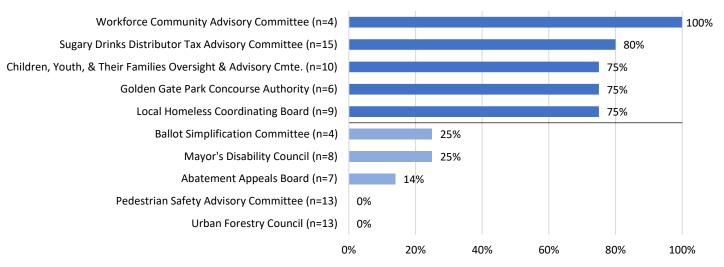

lable. All members of the Workforce Community Advisory Committee are people of color. People of color comprise 80% of the Sugary Drinks Distributor Tax Advisory Committee, and 75% of appointees on the Children, Youth and Their Families Oversight and Advisory Committee, the Golden Gate Park Concourse Authority, and the Local Homeless Coordinating Board. Out of the five Advisory Bodies with the lowest representation of people of color, the Ballot Simplification Committee and the Mayor's Disability Council have 25% appointees of color, and the Abatement Appeals Board has 14% appointees of color. The Urban Forestry and the Pedestrian Safety Advisory Committee have no people of color currently serving.

Figure 10: Advisory Bodies with the Highest and Lowest Percentage of People of Color, 2019



Source: SF DOSW Data Collection & Analysis.

#### C. Race and Ethnicity by Gender

White men and women are overrepresented on San Francisco policy bodies, while Asian and Latinx men and women are underrepresented. While women of color continue to be underrepresented at 28% compared to the San Francisco population of 32%, this is a slight increase from 2017 which showed 27% women of color. Meanwhile, men of color are 21% of appointees compared to 31% of the San Francisco population.

Figure 11: 10-Year Comparison of Representation of Women of Color on Policy Bodies



The following figures present the breakdown for appointees and the San Francisco population by race and ethnicity and gender. White men and women are overrepresented, holding 27% and 23% of appointments, respectively, compar