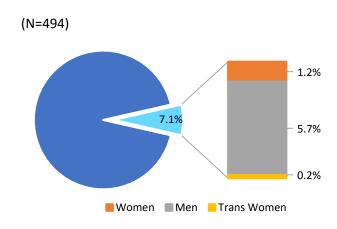

erans are 0.2% of the population. Data on veteran status was obtained from 494, or 67%, of appointees who participated in the survey. Of the 494 appointees who responded to this question, 7.1% have served in the military. Like the San Francisco population, there is a large difference by gender, as men comprise 5.7% and women make up only 1.2% of the total number of veteran appointees. Of participating appointees, 0.2% of veterans are trans women. Veteran status data on transgender and gender non-conforming individuals in San Francisco is currently unavailable.

Figure 18: San Francisco Adult Population with Military Service by Gender, 2017

(N=747,896)

3.2%

Non-Veteran Women Men

Source: 2017 American Community Survey 5-Year Estimates.

Figure 19: Appointees with Military Service, 2019



#### G. Policy Bodies by Budget

This report also examines whether policy bodies with the largest and smallest budget sizes and other characteristics are demographically representative of the San Francisco population. In this section, budget size is used as a proxy for influence. Although this report has expanded the scope of analysis to include more policy bodies compared to previous reports, this section of analysis was limited to Commissions and Boards with decision-making authority and whose members file financial disclosures with the Ethics Commission. The purpose of this analysis is to evaluate the demographics for the spectrum of budgetary influence of policy bodies with decision-making authority in San Francisco.

Overall, appointees from the 10 largest budgeted Commissions and B