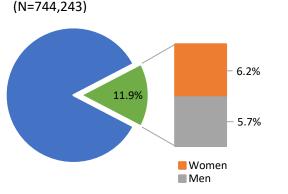

.5%," GALLUP (May 22, 2018)

<sup>&</sup>lt;sup>6</sup> Gary J. Gates and Frank Newport, "San Francisco Metro Area Ranks Highest in LBGT Percentage," *GALLUP* (March 20, 2015) https://news.gallup.com/poll/182051/san-francisco-metro-area-ranks-highest-lgbt-

<sup>&</sup>lt;sup>7</sup> Gary J. Gates, "Same Sex Couples and the Gay, Lesbian, Bisexual Population: New Estimates from the American Community Survey," *The Williams Institute on Sexual Orientation Law and Public Policy, UCLA School of Law* (2006).

or more disabilities, which is near parity with the San Francisco population. Of the 11.2% appointees with one or more disabilities, 6.8% are women, 3.9% are men, 0.4% are trans women, and 0.2% are trans men.

## Figure 16: San Francisco Adult Population with a Disability by Gender, 2017



Source: 2017 American Community Survey 5-Year Estimates.

Figure 17: Appointees with One or More Disabilities by Gender, 2019



#### F. Veteran Status

Overall, 3.2% of the adult population in San Francisco has served in the military. There is a considerable difference by gender, as male veterans are 3% and female veterans are 0.2% of the population. Data on veteran status was obtained from 494, or 67%, of appointees who participated in the survey. Of the 494 appointees who responded to this question, 7.1% have served in the military. Like the San Francisco population, there is a large difference by gender, as men comprise 5.7% and women make up only 1.2% of the total number of veteran appointees. Of participating appointees, 0.2% of veterans are trans women. Veteran status data on tran