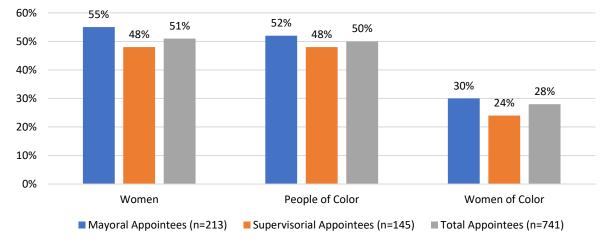

appointments include 55% women, 30% women of color, and 52% people of color, while Supervisorial appointments are 48% women, 24% women of color, and 48% people of color. The total of all approving authorities combined average out at 51% women, 28% women of color, and 50% people of color. This disparity in diversity between Mayoral and Supervisorial appointments may be due in part to the appointment section process for each authority. The 11-member Board of Supervisors only sees applicants for specific bodies through the 3-member Rules Committee or by designees, stipulated in legislation (e.g. "renter," "landlord," "consumer advocate"), whereas the Mayor typically has the ability to take total appointments into account during selections, and can therefore better address gaps in diversity.



Figure 24: Demographics of Mayoral, Supervisorial, and Total Appointees, 2019

Source: SF DOSW Data Collection & Analysis.

### III. Conclusion

Since the first gender analysis of Commissions and Boards in 2007, the representation of women appointees on San Francisco policy bodies has gradually increased. The *2019 Gender Analysis* finds the percentage of women appointees is 51%, which slightly exceeds the population of women in San Francisco.

When appointee demographics are analyzed by gender and race, women of color continue to be underrepresented on San Francisco policy bodies compared to the San Francisco population. Most notably underrepresented are Asian women who make up 17% of the population but only 11% of appointees, and Latinx women who make up 7% of the population but only 3