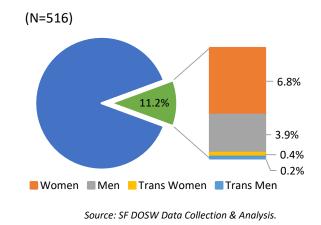

in LBGT Percentage," *GALLUP* (March 20, 2015) https://news.gallup.com/poll/182051/san-francisco-metro-area-ranks-highest-lgbt-

<sup>&</sup>lt;sup>7</sup> Gary J. Gates, "Same Sex Couples and the Gay, Lesbian, Bisexual Population: New Estimates from the American Community Survey," *The Williams Institute on Sexual Orientation Law and Public Policy, UCLA School of Law* (2006).

or more disabilities, which is near parity with the San Francisco population. Of the 11.2% appointees with one or more disabilities, 6.8% are women, 3.9% are men, 0.4% are trans women, and 0.2% are trans men.

## Figure 16: San Francisco Adult Population with a Disability by Gender, 2017



Source: 2017 American Community Survey 5-Year Estimates.

Figure 17: Appointees with One or More Disabilities by Gender, 2019



#### F. Veteran Status

Overall, 3.2% of the adult population in San Francisco has served in the military. There is a considerable difference by gender, as male veterans are 3% and female veterans are 0.2% of the population. Data on veteran status was obtained from 494, or 67%, of appointees who participated in the survey. Of the 494 appointees who responded to this question, 7.1% have served in the military. Like the San Francisco population, there is a large difference by gender, as men comprise 5.7% and women make up only 1.2% of the total number of veteran appointees. Of participating appointees, 0.2% of veterans are trans women. Veteran status data on transgender and gender non-conforming individuals in San Francisco is currently unavailable.







#### Figure 19: Appointees with M