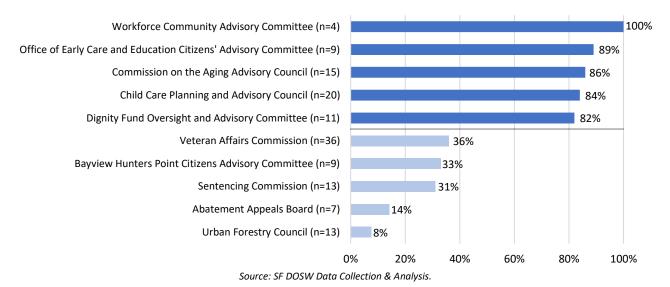

Analysis.

In addition to Commissions and Boards, Advisory Bodies were examined for the highest and lowest percentages of women. This is the first year such bodies have been included, thus comparison to previous years is unavailable. Figure 9 below displays the five Advisory Bodies with the highest and the five with the lowest representations of women. The Workforce Community Advisory Committees has the greatest representation of women at 100%, followed by the Office of Early Care and Education Citizen's Advisory Committee at 89%. The Advisory Bodies with the lowest percentage of women are the Urban Forestry Council at 8% of the 13-member body and the Abatement Appeals Board at 14% of the 7-member body.

#### Figure 5: Advisory Bodies with the Highest and Lowest Percentage of Women, 2019



10

#### B. Race and Ethnicity

Data on racial and ethnic identity was collected for 706, or 95%, of the 741 surveyed appointees. Although half of appointees identify as a race or ethnicity other than white or Caucasian, people of color are still underrepresented compared to the San Francisco population of 62%. The representation of people of color has increased since 2009 but has decreased following 2015. The number of appointees analyzed increased substantially in 2017 and 2019 compared to 2015, and these larger data samples have coincided with smaller percentages of people of color. The percentage decrease following 2017 could be partially due to the inclusion of more policy and advisory bodies, as the representation of people of color on Commissions and Boards dropped only slightly f