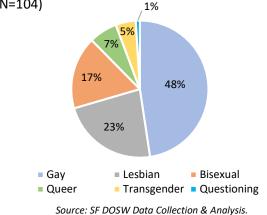

on San Francisco policy bodies. Recent research estimates the national LGBT population is 4.5%.<sup>5</sup> The LGBT population of the San Francisco and greater Bay Area is estimated to rank the highest of U.S. cities at 6.2%,<sup>6</sup> while a 2006 survey found that 15.4% of adults in San Francisco identify as LGBT<sup>7</sup>.

Of the appointees who responded to this question, 19% identify as LGBTQ and 81% identify as straight or heterosexual. Of the LGBTQ appointees, 48% identify as gay, 23% as lesbian, 17% as bisexual, 7% as queer, 5% as transgender, and 1% as questioning. Data on LGBTQ identity by race was not captured. Efforts to capture data on LGBTQ identity by race for future reports would enable more intersectional analysis.



Figure 14: LGBTQ Identity of Appointees, 2019





#### E. Disability Status

Overall, 12% of adults in San Francisco have one or more disabilities, and when broken down by gender, 6.2% are women and 5.7% are men. Disability data for transgender and gender non-conforming individuals in San Francisco is currently unavailable. Data on disability was obtained from 516, or 70%, of the 714 appointees who participated in the survey. Of the 516 appointees, 11.2% reported to have one

https://news.gallup.com/poll/234863/estimate-lgbt-population-rises.aspx.

percentage.aspx?utm\_source=Social%20Issues&utm\_medium=newsfeed&utm\_campaign=tiles.

<sup>&</sup>lt;sup>5</sup> Frank Newport, "In U.S., Estimate of LGBT Population Rises to 4.5%," GALLUP (May 22, 2018)

<sup>&</sup>lt;sup>6</sup> Gary J. Gates and Frank Newport, "San Francisco Metro Area R