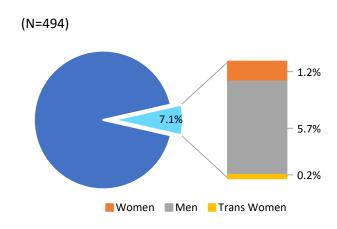

erans are 0.2% of the population. Data on veteran status was obtained from 494, or 67%, of appointees who participated in the survey. Of the 494 appointees who responded to this question, 7.1% have served in the military. Like the San Francisco population, there is a large difference by gender, as men comprise 5.7% and women make up only 1.2% of the total number of veteran appointees. Of participating appointees, 0.2% of veterans are trans women. Veteran status data on transgender and gender non-conforming individuals in San Francisco is currently unavailable.

Figure 18: San Francisco Adult Population with Military Service by Gender, 2017

(N=747,896)

3.2%

Non-Veteran Women Men

Source: 2017 American Community Survey 5-Year Estimates.

Figure 19: Appointees with Military Service, 2019



Source: SF DOSW Data Collection & Analysis.

#### G. Policy Bodies by Budget

This report also examines whether policy bodies with the largest and smallest budget sizes and other characteristics are demographically representative of the San Francisco population. In this section, budget size is used as a proxy for influence. Although this report has expanded the scope of analysis to include more policy bodies compared to previous reports, this section of analysis was limited to Commissions and Boards with decision-making authority and whose members file financial disclosures with the Ethics Commission. The purpose of this analysis is to evaluate the demographics for the spectrum of budgetary influence of policy bodies with decision-making authority in San Francisco.

Overall, appointees f