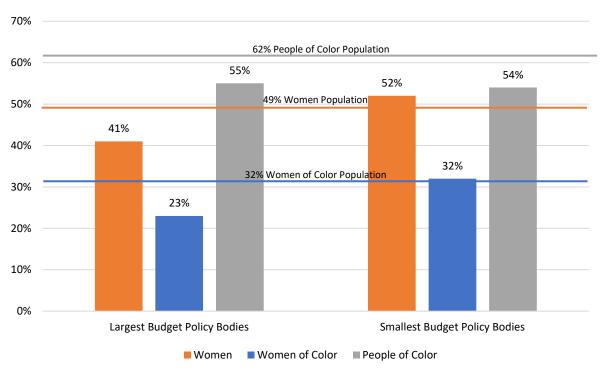

ons and Boards are 54% people of color, 52% women, and 32% women of color. Although still below parity with the San Francisco population, the representation of people of color on both the largest and smallest budgeted policy bodies is greater than the percentage of people of color for all appointees combined (50%). For women and women of color, their representation meets or exceeds parity with the population on the 10 smallest budgeted bodies. However, it falls far below parity for the 10 largest budgeted bodies. The representation of total women and women of color is greater on smaller budgeted policy bodies by 27%, and 39%, respectively.

Figure 20: Percent of Women, Women of Color, and People of Color on Commissions and Boards with Largest and Smallest Budgets in Fiscal Year 2018-2019



Source: SF DOSW Data Collection & Analysis.

Figure 21: Demographics of Commissions and Boards with Largest Budgets, 2019

| Body                                                    | FY18-19 Budget  | Total<br>Seats | Filled seats | Women | Women of Color | People<br>of Color |
|---------------------------------------------------------|-----------------|----------------|--------------|-------|----------------|--------------------|
| Health Commission                                       | \$2,200,000,000 | 7              | 7            | 29%   | 14%            | 86%                |
| Public Utilities Commission                             | \$1,296,600,000 | 5              | 3            | 67%   | 0%             | 0%                 |
| MTA Board of Directors and Parking Authority Comm