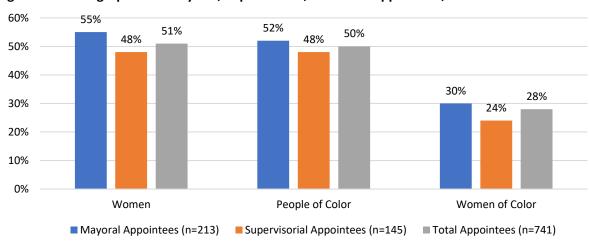

appointments include 55% women, 30% women of color, and 52% people of color, while Supervisorial appointments are 48% women, 24% women of color, and 48% people of color. The total of all approving authorities combined average out at 51% women, 28% women of color, and 50% people of color. This disparity in diversity between Mayoral and Supervisorial appointments may be due in part to the appointment section process for each authority. The 11-member Board of Supervisors only sees applicants for specific bodies through the 3-member Rules Committee or by designees, stipulated in legislation (e.g. "renter," "landlord," "consumer advocate"), whereas the Mayor typically has the ability to take total appointments into account during selections, and can therefore better address gaps in diversity.



Figure 24: Demographics of Mayoral, Supervisorial, and Total Appointees, 2019

Source: SF DOSW Data Collection & Analysis.

#### III. Conclusion

Since the first gender analysis of Commissions and Boards in 2007, the representation of women appointees on San Francisco policy bodies has gradually increased. The *2019 Gender Analysis* finds the percentage of women appointees is 51%, which slightly exceeds the population of women in San Francisco.

When appointee demographics are analyzed by gender and race, women of color continue to be underrepresented on San Francisco policy bodies compared to the San Francisco population. Most notably underrepresented are Asian women who make up 17% of the population but only 11% of appointees, and Latinx women who make up 7% of the population but only