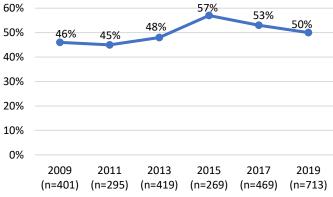

Created by Charter, Ordinance, or Statute," Office of the City Attorney, https://www.sfcityattorney.org/wp-content/uploads/2016/01/Commission-List-08252017.pdf, (August 25, 2017).

#### Race and Ethnicity

- People of color are underrepresented on policy bodies compared to the population. Although people of color comprise 62% of San Francisco's population, just 50% of appointees identify as a race other than white.
- While the overall representation of people of color has increased between 2009 and 2019, as the Department collected data on more appointees, the representation of people of color has decreased over the last few years. The percentage of appointees of color decreased from 53% in 2017 to 49% in 2019.

## 10-Year Comparison of Representation of People of Color on Policy Bodies



Source: SF DOSW Data Collection & Analysis.

As found in previous reports, Latinx and Asian groups are underrepresented on San Francisco policy bodies compared to the population. Latinx individuals are 14% of the population but make up only 8% of appointees. Asian individuals are 31% of the population but make up only 18% of appointees.

## Race and Ethnicity by Gender

- On the whole, women of color are 32% of the San Francisco population, and 28% of appointees. Although still below parity, 28% is a slight increase compared to 2017, which showed 27% women of color appointees.
- Meanwhile, men of color are underrepresented at 21% of appointees compared to 31% of the San Francisco population.

## 10-Year Comparison of Representation of Women of Color on Policy Bodies



- ➤ Both White wom