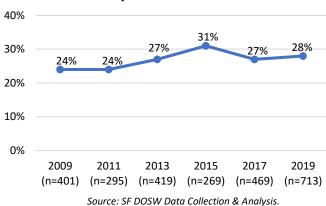

r on Policy Bodies



Source: SF DOSW Data Collection & Analysis.

As found in previous reports, Latinx and Asian groups are underrepresented on San Francisco policy bodies compared to the population. Latinx individuals are 14% of the population but make up only 8% of appointees. Asian individuals are 31% of the population but make up only 18% of appointees.

## Race and Ethnicity by Gender

- On the whole, women of color are 32% of the San Francisco population, and 28% of appointees. Although still below parity, 28% is a slight increase compared to 2017, which showed 27% women of color appointees.
- Meanwhile, men of color are underrepresented at 21% of appointees compared to 31% of the San Francisco population.

## 10-Year Comparison of Representation of Women of Color on Policy Bodies



- ➤ Both White women and men are overrepresented on San Francisco policy bodies. White women are 23% of appointees compared to 17% of the San Francisco population. White men are 26% of appointees compared to 20% of the population.
- ▶ Black and African American women and men are well-represented on San Francisco policy bodies. Black women are 9% of appointees compared to 2.4% of the population, and Black men are 5% of appointees compared to 2.5% of the population.
- Latinx women are 7% of the San Francisco population but 3% of appointees, and Latinx men are 7% of the population but 5% of appointees.
- Asian women are 17% of the San Francisco population but 11% of appointees, and Asian men are 15% of the population but just 7% of appointees.

#### **Additional Demographics**

- Out of the