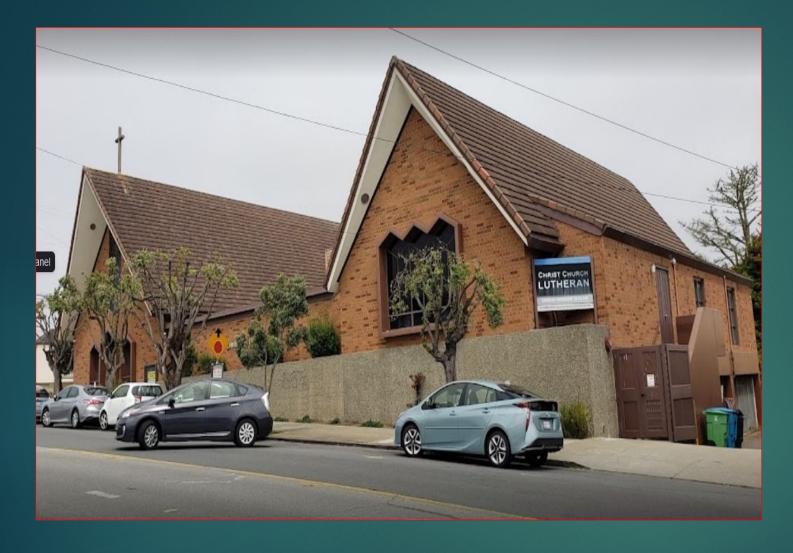

Three year Term (upon signature) (plus two 3-year extension options)

New Lease 1090 Quintara Street

San Francisco Police Department (SFPD)

Behavioral Sciences Unit (BSU) Training Space

## Lease Summary

- Use of 2,242 Sq. Ft. of classroom space within church premises by SFPD/BSU for officer training purposes. No permanent staffing at location
- Initial three year term
- Annual Base Rent of \$45,000 (\$20.00 per square foot; \$3,750/month (\$1.67/psf/month)) with annual 3% increases
- Tenant share of utilities payable upon Landlord invoice
- Two 3-year Extension Options at 103% prior year rental rate