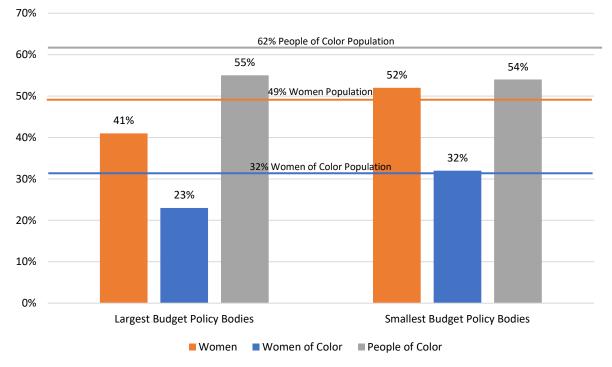

0 largest budgeted Commissions and Boards are 55% people of color, 41% women, and 23% women of color. Appointees from the 10 smallest budgeted Commissions and Boards are 54% people of color, 52% women, and 32% women of color. Although still below parity with the San Francisco population, the representation of people of color on both the largest and smallest budgeted policy bodies is greater than the percentage of people of color for all appointees combined (50%). For women and women of color, their representation meets or exceeds parity with the population on the 10 smallest budgeted bodies. However, it falls far below parity for the 10 largest budgeted bodies. The representation of total women and women of color is greater on smaller budgeted policy bodies by 27%, and 39%, respectively.



# Figure 20: Percent of Women, Women of Color, and People of Color on Commissions and Boards with Largest and Smallest Budgets in Fiscal Year 2018-2019

Source: SF DOSW Data Collection & Analysis.

| Body                                                       | FY18-19 Budget  | Total | Filled | Women | Women    | People   |
|------------------------------------------------------------|-----------------|-------|--------|-------|----------|----------|
| Body                                                       | Filo-19 Budget  | Seats | seats  | women | of Color | of Color |
| Health Commission                                          | \$2,200,000,000 | 7     | 7      | 29%   | 14%      | 86%      |
| Public Utilities Commission                                | \$1,296,600,000 | 5     |