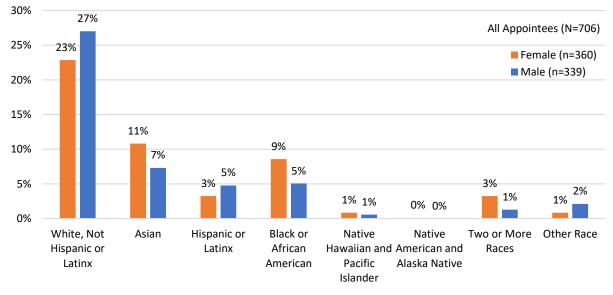

espectively. Asian men and women are both greatly underrepresented with Asian women making up 11% of appointees compared to 17% of the population while Asian men comprise 7% of appointees and 15% of the population. Latinx men and women are also underrepresented, particularly Latinx women, who are 3% of appointees and 7% of the population, while Latinx men are 5% of appointees and 7% of the population. Black or African American men and women are well-represented with Black women comprising 9% of appointees and Black men comprising 5% of appointees. Pacific Islander men and women, and multiethnic women also exceed parity with the population. Although Native American men and women make up only 0.4% of San Francisco's population, none of the surveyed appointees identified themselves as such.









### Figure 13: San Francisco Population by Race/Ethnicity, 2019

Source: 2017 American Community Survey 5-Year Estimates.

### D. LGBTQ Identity

Lesbian, gay, bisexual, transgender, queer, and questioning (LGBTQ) identity data was collected from 548, or 75%, of the 741 surveyed appointees, which is much more data on LGBTQ identity compared to previous reports. Due to limited and outdated information on the population of the LGBTQ community in San Francisco, it is difficult to adequately assess the representation of the LGBTQ community. However, compared to available San Francisco, larger Bay Area, and national data, the LGBTQ community is well represented on San Francisco policy bodies. Recent research estimates the national LGBT population is 4.5%.<sup>5</sup> The LGBT population