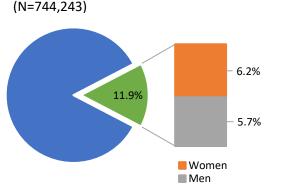

4.5%," GALLUP (May 22, 2018)

<sup>&</sup>lt;sup>6</sup> Gary J. Gates and Frank Newport, "San Francisco Metro Area Ranks Highest in LBGT Percentage," *GALLUP* (March 20, 2015) https://news.gallup.com/poll/182051/san-francisco-metro-area-ranks-highest-lgbt-

<sup>&</sup>lt;sup>7</sup> Gary J. Gates, "Same Sex Couples and the Gay, Lesbian, Bisexual Population: New Estimates from the American Community Survey," *The Williams Institute on Sexual Orientation Law and Public Policy, UCLA School of Law* (2006).

or more disabilities, which is near parity with the San Francisco population. Of the 11.2% appointees with one or more disabilities, 6.8% are women, 3.9% are men, 0.4% are trans women, and 0.2% are trans men.

# Figure 16: San Francisco Adult Population with a Disability by Gender, 2017



Source: 2017 American Community Survey 5-Year Estimates.

Figure 17: Appointees with One or More Disabilities by Gender, 2019



### F. Veteran Status

Overall, 3.2% of the adult population in San Francisco has served in the military. There is a considerable difference by gender, as male veterans are 3% and female veterans are 0.2% of the population. Data on veteran status was obtained from 494, or 67%, of appointees who participated in the survey. Of the 494 appointees who responded to this question, 7.1% have served in the military. Like the San Francisco population, there is a large difference by gender, as men comprise 5.7% and women make up only 1.2% of the total number of veteran appointees. Of participating appointees, 0.2% of veterans are trans women. Veteran status data on trans