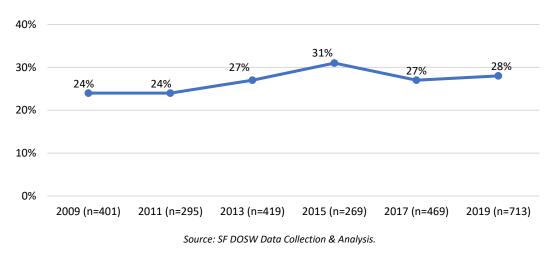

ayor's Disability Council have 25% appointees of color, and the Abatement Appeals Board has 14% appointees of color. The Urban Forestry and the Pedestrian Safety Advisory Committee have no people of color currently serving.





Source: SF DOSW Data Collection & Analysis.

### C. Race and Ethnicity by Gender

White men and women are overrepresented on San Francisco policy bodies, while Asian and Latinx men and women are underrepresented. While women of color continue to be underrepresented at 28% compared to the San Francisco population of 32%, this is a slight increase from 2017 which showed 27% women of color. Meanwhile, men of color are 21% of appointees compared to 31% of the San Francisco population.

Figure 11: 10-Year Comparison of Representation of Women of Color on Policy Bodies



The following figures present the breakdown for appointees and the San Francisco population by race and ethnicity and gender. White men and women are overrepresented, holding 27% and 23% of appointments, respectively, compared to 20% and 17% of the population, respectively. Asian men and women are both greatly underrepresented with Asian women making up 11% of appointees compared to 17% of the population while Asian men comprise 7% of appointees and 15% of the population. Latinx men and women are also underrepresented, particularly Latinx women, who are 3% of appointees and 7% of the population, while Latinx men are 5% of appointees and 7% of the population. Black or African American men and women are well-represented with Black women comprising 9% of appointees and Black men comprising