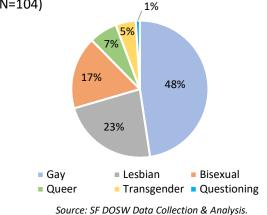

on San Francisco policy bodies. Recent research estimates the national LGBT population is 4.5%.<sup>5</sup> The LGBT population of the San Francisco and greater Bay Area is estimated to rank the highest of U.S. cities at 6.2%,<sup>6</sup> while a 2006 survey found that 15.4% of adults in San Francisco identify as LGBT<sup>7</sup>.

Of the appointees who responded to this question, 19% identify as LGBTQ and 81% identify as straight or heterosexual. Of the LGBTQ appointees, 48% identify as gay, 23% as lesbian, 17% as bisexual, 7% as queer, 5% as transgender, and 1% as questioning. Data on LGBTQ identity by race was not captured. Efforts to capture data on LGBTQ identity by race for future reports would enable more intersectional analysis.



Figure 14: LGBTQ Identity of Appointees, 2019





### E. Disability Status

Overall, 12% of adults in San Francisco have one or more disabilities, and when broken down by gender, 6.2% are women and 5.7% are men. Disability data for transgender and gender non-conforming individuals in San Francisco is currently unavailable. Data on disability was obtained from 516, or 70%, of the 714 appointees who participated in the survey. Of the 516 appointees, 11.2% reported to have one

https://news.gallup.com/poll/234863/estimate-lgbt-population-rises.aspx.

percentage.aspx?utm\_source=Social%20Issues&utm\_medium=newsfeed&utm\_campaign=tiles.

<sup>&</sup>lt;sup>5</sup> Frank Newport, "In U.S., Estimate of LGBT Population Rises to 4.5%," GALLUP (May 22, 2018)

<sup>&</sup>lt;sup>6</sup> Gary J. Gates and Frank Newport, "San Francisco Metro Area Ra