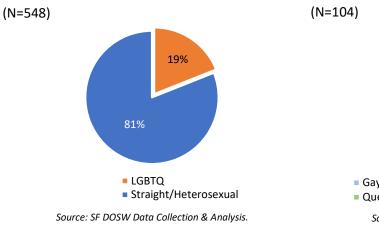

ional data, the LGBTQ community is well represented on San Francisco policy bodies. Recent research estimates the national LGBT population is 4.5%.<sup>5</sup> The LGBT population of the San Francisco and greater Bay Area is estimated to rank the highest of U.S. cities at 6.2%,<sup>6</sup> while a 2006 survey found that 15.4% of adults in San Francisco identify as LGBT<sup>7</sup>.

Of the appointees who responded to this question, 19% identify as LGBTQ and 81% identify as straight or heterosexual. Of the LGBTQ appointees, 48% identify as gay, 23% as lesbian, 17% as bisexual, 7% as queer, 5% as transgender, and 1% as questioning. Data on LGBTQ identity by race was not captured. Efforts to capture data on LGBTQ identity by race for future reports would enable more intersectional analysis.



Figure 14: LGBTQ Identity of Appointees, 2019





### E. Disability Status

Overall, 12% of adults in San Francisco have one or more disabilities, and when broken down by gender, 6.2% are women and 5.7% are men. Disability data for transgender and gender non-conforming individuals in San Francisco is currently unavailable. Data on disability was obtained from 516, or 70%, of the 714 appointees who participated in the survey. Of the 516 appointees, 11.2% reported to have one

https://news.gallup.com/poll/234863/estimate-lgbt-population-rises.aspx.

percentage.aspx?utm\_source=Social%20Issues&utm\_medium=newsfeed&utm\_campaign=tiles.

<sup>&</sup>lt;sup>5</sup> Frank Newport, "In U.S., Estimate of LGBT Population Rises to 4.5%," GALLUP (May 22, 2018)

<sup>&</sup>lt;sup>6</sup> Gary J. Ga