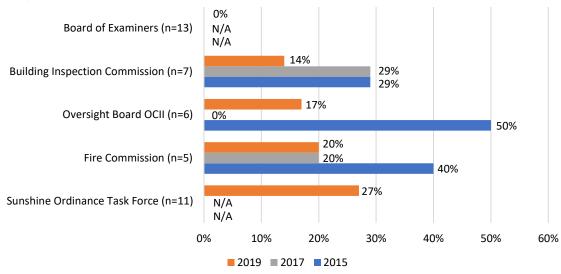

urrently *none* of the 13 appointees are women. Unfortunately, demographic data is unavailable for the Board of Examiners for 2017 and 2015. Next is the Building Inspection Commission at 14%, which is a decrease of female representation compared to 2017 and 2015. The Oversight Board of Community Investment and Infrastructure, Fire Commission, and Sunshine Ordinance Task Force also have some of the lowest percentages of women at 17%, 20%, and 27%, respectively. Unfortunately, the Sunshine Ordinance Task Force did not participate in previous

27%, respectively. Unfortunately, the Sunshine Ordinance Task Force did not par analyses and therefore demographics data is unavailable for 2017 and 2015.

# Figure 4: Commissions and Boards with Lowest Percentage of Women, 2019 Compared to 2017, 2015



Source: SF DOSW Data Collection & Analysis.

In addition to Commissions and Boards, Advisory Bodies were examined for the highest and lowest percentages of women. This is the first year such bodies have been included, thus comparison to previous years is unavailable. Figure 9 below displays the five Advisory Bodies with the highest and the five with the lowest representations of women. The Workforce Community Advisory Committees has the greatest representation of women at 100%, followed by the Office of Early Care and Education Citizen's Advisory Committee at 89%. The Advisory Bodies with the lowest percentage of women are the Urban Forestry Council at 8% of the 13-member body and the Abatement Appeals Board at 14% of the 7-member body.

### Figure 5: Advisory Bodies with the Highest and