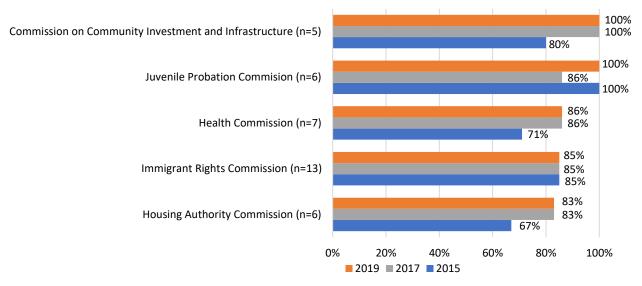

ity of Appointees Compared to San Francisco Population, 2019

The next two graphs illustrate Commissions and Boards, and Advisory Bodies with the highest and lowest percentages of people of color. As shown in Figure 8, the Commission on Community Investment and Infrastructure remained at 100% from 2017, while the Juvenile Probation Commission has returned to 100% this year after a dip in 2017. Next is the Health Commission, Immigrant Rights Commission, and Housing Authority Commission at 86%, 85%, and 83%, respectively. Percentages of people of color on both the Health Commission and the Housing Authority Commission increased following 2015, and have remained consistent since 2017.

# Figure 8: Commissions and Boards with Highest Percentage of People of Color, 2019 Compared to 2017, 2015



Source: SF DOSW Data Collection & Analysis.

Sources: 2017 American Community Survey 5-Year Estimates, SF DOSW Data Collection & Analysis.

There are 23 policy bodies that have 40% or less appointees who identified a racial and ethnic category other than white. Although the Public Utilities Commission has two vacancies, *none* of the current appointees identify as people of color. The Historic Preservation Commission and Building Inspection Commission are both at 14% representation for people of color. The Building Inspection Commission had a large drop from 43% in 2015, with the percentage of people of color decreasing to 14% in 2017 and remaining at this percent for 2019. Lastly, the War Memorial Board of Trustees and City Hall Preservation Advisory Commission have 18% and 20%, respect