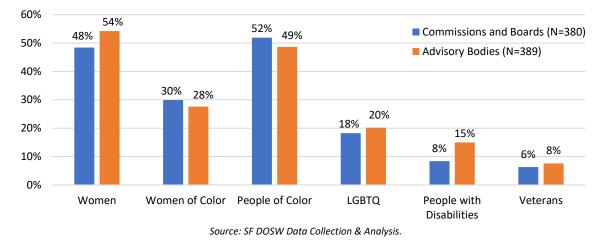

2%   | 32%               | 54%                |

Source: SF DOSW Data Collection & Analysis.

### H. Comparison of Advisory Body and Commission and Board Demographics

The comparison of the two policy body categories in this section provides another proxy for influence, as Commissions and Boards whose members file disclosures of economic interest have greater decisionmaking authority in San Francisco than Advisory Bodies whose members do not file economic interest disclosures. The percentages of total women, LGBTQ people, people with disabilities, and veterans are larger for total appointees on Advisory Bodies. However, the percentages of women of color and people of color on Commissions and Boards slightly exceeds the percentages of women of color and people of color on Advisory Bodies.



Figure 23: Demographics of Appointees on Commission and Boards and Advisory Bodies, 2019

### I. Demographics of Mayoral, Supervisorial, and Total Appointees

Figure 24 compares the representation of women, women of color, and people of color for appointments made by the Mayor, Board of Supervisors, and by the total of all approving authorities combined. Mayoral appointments are more diverse, and consist of more women, women of color, and people of color compared to Supervisorial appointments. Mayoral appointments include 55% women, 30% women of color, and 52% people of color, while Supervisorial appointments are 48% women, 24% women of color, and 48% people of color. The total of all approving authorities combined average out at 51% women, 28% women of color, and 50% people of color. Th