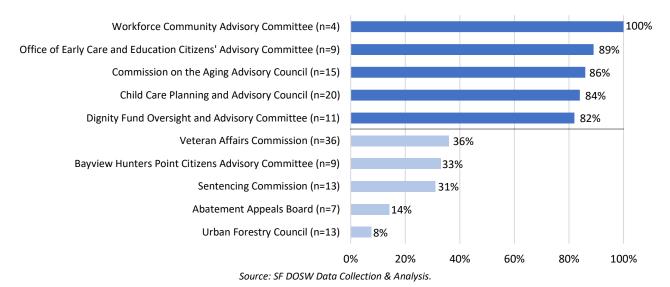

Analysis.

In addition to Commissions and Boards, Advisory Bodies were examined for the highest and lowest percentages of women. This is the first year such bodies have been included, thus comparison to previous years is unavailable. Figure 9 below displays the five Advisory Bodies with the highest and the five with the lowest representations of women. The Workforce Community Advisory Committees has the greatest representation of women at 100%, followed by the Office of Early Care and Education Citizen's Advisory Committee at 89%. The Advisory Bodies with the lowest percentage of women are the Urban Forestry Council at 8% of the 13-member body and the Abatement Appeals Board at 14% of the 7-member body.

### Figure 5: Advisory Bodies with the Highest and Lowest Percentage of Women, 2019



10

### B. Race and Ethnicity

Data on racial and ethnic identity was collected for 706, or 95%, of the 741 surveyed appointees. Although half of appointees identify as a race or ethnicity other than white or Caucasian, people of color are still underrepresented compared to the San Francisco population of 62%. The representation of people of color has increased since 2009 but has decreased following 2015. The number of appointees analyzed increased substantially in 2017 and 2019 compared to 2015, and these larger data samples have coincided with smaller percentages of people of color. The percentage decrease following 2017 could be partially due to the inclusion of more policy and advisory bodies, as the representation of people of color on Commissions and Boards dropped only slightly fr