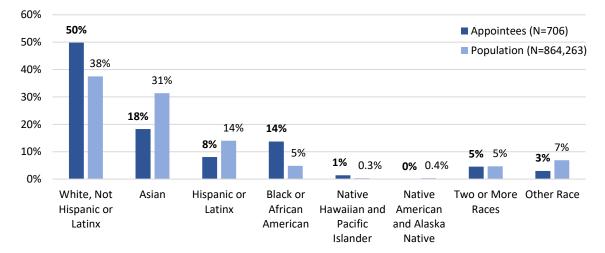

errepresented racial and ethnic groups on San Francisco policy bodies compared to the San Francisco population are individuals who identify as Asian or Latinx. While Asians are 31% of the San Francisco population, they only make up 18% of appointees. While the Latinx population of San Francisco is 14%, only 8% of appointees are Latinx. Although there is a small population of Native

<sup>&</sup>lt;sup>3</sup> Samir Gambhir and Stephen Menendian, "Racial Segregation in the Bay Area, Part 2," *Haas Institute for a Fair and Inclusive Society* (2018).

<sup>&</sup>lt;sup>4</sup> US Census Bureau, 2018, Retrieved from https://www.census.gov/quickfacts/fact/table/US/PST045218.

Americans and Alaska Natives in San Francisco of 0.4%, none of the surveyed appointees identified themselves as such.



Figure 7: Race and Ethnicity of Appointees Compared to San Francisco Population, 2019

The next two graphs illustrate Commissions and Boards, and Advisory Bodies with the highest and lowest percentages of people of color. As shown in Figure 8, the Commission on Community Investment and Infrastructure remained at 100% from 2017, while the Juvenile Probation Commission has returned to 100% this year after a dip in 2017. Next is the Health Commission, Immigrant Rights Commission, and Housing Authority Commission at 86%, 85%, and 83%, respectively. Percentages of people of color on both the Health Commission and the Housing Authority Commission increased following 2015, and have remained consistent since 2017.

# Figure 8: Commissions and Boards with Highest Percentage of People of Color, 20