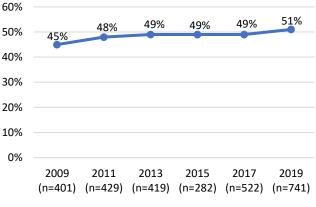

advisory function whose members do *not* submit financial disclosures to the Ethics Commission. This report examines policy bodies and appointees both comprehensively as a whole and separately by the two categories.

The 2019 Gender Analysis evaluates the representation of women; people of color; lesbian, gay, bisexual, transgender, queer, and questioning (LGBTQ) individuals; people with disabilities; and veterans on San Francisco policy bodies.

### **Key Findings**

### Gender

- Women's representation on policy bodies is 51%, slightly above parity with the San Francisco female population of 49%.
- Since 2009, there has been a small but steady increase in the representation of women on San Francisco policy bodies.

### **10-Year Comparison of Representation of Women on Policy Bodies**



Source: SF DOSW Data Collection & Analysis.

<sup>&</sup>lt;sup>1</sup> "List of City Boards, Commissions, and Advisory Bodies Created by Charter, Ordinance, or Statute," Office of the City Attorney, https://www.sfcityattorney.org/wp-content/uploads/2016/01/Commission-List-08252017.pdf, (August 25, 2017).

#### **Race and Ethnicity**

- People of color are underrepresented on policy bodies compared to the population. Although people of color comprise 62% of San Francisco's population, just 50% of appointees identify as a race other than white.
- While the overall representation of people of color has increased between 1
   2009 and 2019, as the Department collected data on more appointees, the representation of people of color has decreased over the last few years. The percentage of appo