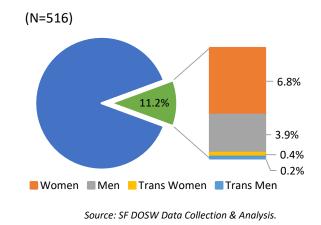

in LBGT Percentage," *GALLUP* (March 20, 2015) https://news.gallup.com/poll/182051/san-francisco-metro-area-ranks-highest-lgbt-

<sup>&</sup>lt;sup>7</sup> Gary J. Gates, "Same Sex Couples and the Gay, Lesbian, Bisexual Population: New Estimates from the American Community Survey," *The Williams Institute on Sexual Orientation Law and Public Policy, UCLA School of Law* (2006).

or more disabilities, which is near parity with the San Francisco population. Of the 11.2% appointees with one or more disabilities, 6.8% are women, 3.9% are men, 0.4% are trans women, and 0.2% are trans men.

# Figure 16: San Francisco Adult Population with a Disability by Gender, 2017



Source: 2017 American Community Survey 5-Year Estimates.

Figure 17: Appointees with One or More Disabilities by Gender, 2019



### F. Veteran Status

Overall, 3.2% of the adult population in San Francisco has served in the military. There is a considerable difference by gender, as male veterans are 3% and female veterans are 0.2% of the population. Data on veteran status was obtained from 494, or 67%, of appointees who participated in the survey. Of the 494 appointees who responded to this question, 7.1% have served in the military. Like the San Francisco population, there is a large difference by gender, as men comprise 5.7% and women make up only 1.2% of the total number of veteran appointees. Of participating appointees, 0.2% of veterans are trans women. Veteran status data on transgender and gender non-conforming individuals in San Francisco is currently unavailable.







#### Figure 19: Appointees with Mi