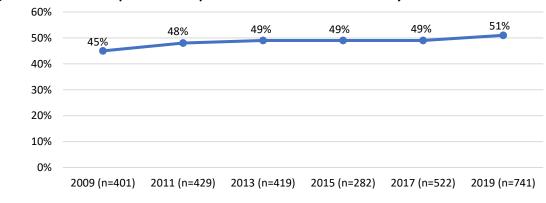

g comparison to previous years, detailing the variables of gender, race/ethnicity, LGBTQ identity, disability, veteran status, and policy body characteristics of budget size, decision-making authority, and appointment authority.

### A. Gender

On San Francisco policy bodies, 51% of appointees identify as women, which is slightly above parity compared to the San Francisco female population of 49%. The representation of women remained stable at 49% from 2013 until 2017. This year, the representation of women increased by 2 percentage points, which could be partly due to the larger sample size used in this year's analysis compared to previous years. A 10-year comparison shows that the representation of women appointees has gradually increased since 2009 by a total of six percentage points.





Source: SF DOSW Data Collection & Analysis.

Figures 3 and 4 analyze Commissions and Boards. Figure 3 showcases the five Commissions and Boards with the highest representation of women appointees as compared to 2015 and 2013. The Children and Families (First Five) Commission and the Commission on the Status of Women are currently comprised of all women appointees. This finding has been consistent for the Commission on the Status of Women in 2015 and 2017. While the Ethics Commission has 100% women appointees, much more than 2015 and 2017, its small size of five appointees means that minimal changes in its demographic composition greatly impacts percentages. This is also the case for other policy bodies with a small number of members. The Library Commission and the Commission on the Env