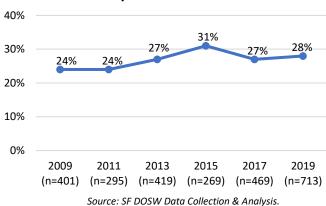

on Policy Bodies



Source: SF DOSW Data Collection & Analysis.

As found in previous reports, Latinx and Asian groups are underrepresented on San Francisco policy bodies compared to the population. Latinx individuals are 14% of the population but make up only 8% of appointees. Asian individuals are 31% of the population but make up only 18% of appointees.

### Race and Ethnicity by Gender

- On the whole, women of color are 32% of the San Francisco population, and 28% of appointees. Although still below parity, 28% is a slight increase compared to 2017, which showed 27% women of color appointees.
- Meanwhile, men of color are underrepresented at 21% of appointees compared to 31% of the San Francisco population.

## 10-Year Comparison of Representation of Women of Color on Policy Bodies



- ➤ Both White women and men are overrepresented on San Francisco policy bodies. White women are 23% of appointees compared to 17% of the San Francisco population. White men are 26% of appointees compared to 20% of the population.
- ▶ Black and African American women and men are well-represented on San Francisco policy bodies. Black women are 9% of appointees compared to 2.4% of the population, and Black men are 5% of appointees compared to 2.5% of the population.
- Latinx women are 7% of the San Francisco population but 3% of appointees, and Latinx men are 7% of the population but 5% of appointees.
- Asian women are 17% of the San Francisco population but 11% of appointees, and Asian men are 15% of the population but just 7% of appointees.

#### **Additional Demographics**

- Out of the