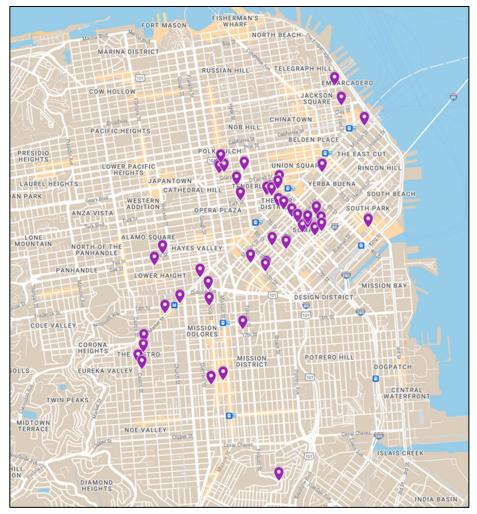

| SEC. 209.3. RC (RESIDE     | NTIAL-COMMERC             | IAL) DISTRIC     | TS.           |               |        |
|----------------------------|---------------------------|------------------|---------------|---------------|--------|
| * * * *                    |                           |                  |               |               |        |
|                            | Та                        | able 209.3       |               |               |        |
| ZONING CONT                | ROL TABLE FOR             | RESIDENTIAL      | -COMMER       | CIAL DIST     | RICTS  |
|                            | 1                         | 1                | T             |               |        |
| Zoning Category            | § References              | RC-3             |               | RC-4          |        |
| * * * *                    |                           |                  |               |               |        |
| Sales and Service Category |                           |                  |               |               |        |
| Retail Sales and Service   | §§ 102, 202.2(a)          | P(4)             |               | P(4)          |        |
| Uses*                      |                           |                  |               |               |        |
| Adult Business             | § 102                     | NP               |               | NP            |        |
| Adult Sex Venue            | <u>§ 102</u>              | <u>NP</u>        |               | <u>NP(12)</u> |        |
| * * * *                    |                           |                  |               |               |        |
| * * * *                    |                           |                  |               |               |        |
| (12) P within the Cor      | <u>mpton's Transgende</u> | er Cultural Dist | rict. on Turl | k Street betv | ween   |
| Taylor Street and Jones St | reet; P on Jones St       | reet between -   | Furk Street   | and Eddy S    | treet. |
|                            |                           |                  |               | -             |        |
| SEC. 210.3. PDR DISTRI     | CTS.                      |                  |               |               |        |
| * * * *                    |                           |                  |               |               |        |
|                            | Table                     | e 210.3          |               |               |        |
| ZONI                       | NG CONTROL TAE            | BLE FOR PDR      |               | S             |        |
| * * * *                    |                           |                  |               |               |        |
| Zoning Category            | § References              | PDR-1-B          | PDR-1-D       | PDR-1-G       | PDR-2  |
| Sales and Service Categ    | jory                      | I                | 1             | 1             | J      |
|                            |                           |                  |               |               |        |