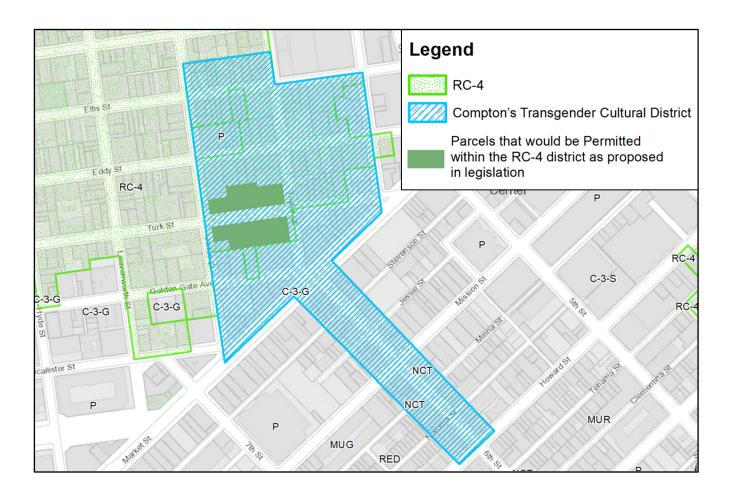

| SEC. 209.3. RC (RESIDE     | NTIAL-COMMERC             | IAL) DISTRIC     | TS.           |               |        |
|----------------------------|---------------------------|------------------|---------------|---------------|--------|
| * * * *                    |                           |                  |               |               |        |
|                            | Та                        | able 209.3       |               |               |        |
| ZONING CONT                | ROL TABLE FOR             | RESIDENTIAL      | -COMMER       | CIAL DIST     | RICTS  |
|                            | 1                         | 1                | T             |               |        |
| Zoning Category            | § References              | RC-3             |               | RC-4          |        |
| * * * *                    |                           |                  |               |               |        |
| Sales and Service Category |                           |                  |               |               |        |
| Retail Sales and Service   | §§ 102, 202.2(a)          | P(4)             |               | P(4)          |        |
| Uses*                      |                           |                  |               |               |        |
| Adult Business             | § 102                     | NP               |               | NP            |        |
| Adult Sex Venue            | <u>§ 102</u>              | <u>NP</u>        |               | <u>NP(12)</u> |        |
| * * * *                    |                           |                  |               |               |        |
| * * * *                    |                           |                  |               |               |        |
| (12) P within the Cor      | <u>mpton's Transgende</u> | er Cultural Dist | rict. on Turl | k Street betv | ween   |
| Taylor Street and Jones St | reet; P on Jones St       | reet between -   | Furk Street   | and Eddy S    | treet. |
|                            |                           |                  |               | -             |        |
| SEC. 210.3. PDR DISTRI     | CTS.                      |                  |               |               |        |
| * * * *                    |                           |                  |               |               |        |
|                            | Table                     | e 210.3          |               |               |        |
| ZONI                       | NG CONTROL TAE            | BLE FOR PDR      |               | S             |        |
| * * * *                    |                           |                  |               |               |        |
| Zoning Category            | § References              | PDR-1-B          | PDR-1-D       | PDR-1-G       | PDR-2  |
| Sales and Service Categ    | jory                      | I                | 1             | 1             | J      |
|                            |                           |                  |               |               |        |