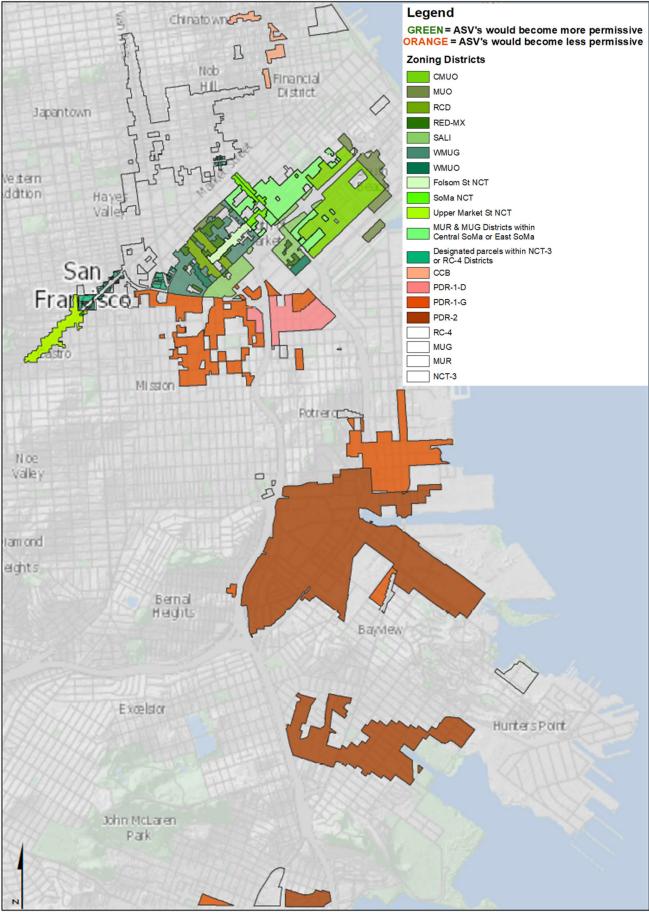

(k) In December 2020, the Zoning Administrator determined that businesses
operating as an Adult Sex Venue pursuant to Health Code Article 47 are considered a type of

Adult Business use for the purposes of the Planning Code. Adult Business is a type of Retail
Sales and Service use that includes an "adult bookstore," "adult video store," "adult theater,"
or "encounter studio" and is generally not permitted or conditionally permitted throughout the
City, and is principally permitted in only certain areas. Adult Business uses are generally not
permitted or only conditionally permitted in areas of the City with a strong historical and
contemporary association with the LGBTQ community, including the Castro, Upper Market,
Tenderloin, and SOMA neighborhoods.

8 (I) To support the establishment of Adult Sex Venues in areas of the City strongly 9 associated with the LGBTQ community, this ordinance amends the Planning Code to 10 establish zoning controls for Adult Sex Venues that allow this use as principally permitted in 11 select areas, particularly those overlapping with established LGBTQ cultural districts including 12 the Castro LGBTQ Cultural District in the Castro and Upper Market neighborhoods, the 13 Leather and LGBTQ Cultural District in SOMA, and the Transgender District in the Tenderloin.