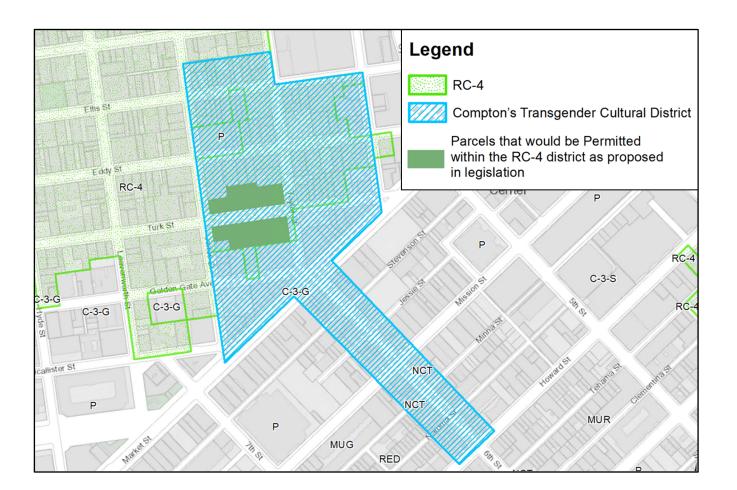

8 (I) To support the establishment of Adult Sex Venues in areas of the City strongly 9 associated with the LGBTQ community, this ordinance amends the Planning Code to 10 establish zoning controls for Adult Sex Venues that allow this use as principally permitted in 11 select areas, particularly those overlapping with established LGBTQ cultural districts including 12 the Castro LGBTQ Cultural District in the Castro and Upper Market neighborhoods, the 13 Leather and LGBTQ Cultural District in SOMA, and the Transgender District in the Tenderloin.

| SEC. 209.3. RC (RESIDE     | NTIAL-COMMERC             | IAL) DISTRIC     | TS.           |               |        |  |
|----------------------------|---------------------------|------------------|---------------|---------------|--------|--|
| * * * *                    |                           |                  |               |               |        |  |
|                            | Та                        | able 209.3       |               |               |        |  |
| ZONING CONT                | ROL TABLE FOR             | RESIDENTIAL      | -COMMER       | CIAL DIST     | RICTS  |  |
|                            | 1                         | 1                | T             |               |        |  |
| Zoning Category            | § References              | RC-3             |               | RC-4          |        |  |
| * * * *                    |                           |                  |               |               |        |  |
| Sales and Service Category |                           |                  |               |               |        |  |
| Retail Sales and Service   | §§ 102, 202.2(a)          | P(4)             |               | P(4)          |        |  |
| Uses*                      |                           |                  |               |               |        |  |
| Adult Business             | § 102                     | NP               |               | NP            |        |  |
| Adult Sex Venue            | <u>§ 102</u>              | <u>NP</u>        |               | <u>NP(12)</u> |        |  |
| * * * *                    |                           |                  |               |               |        |  |
| * * * *                    |                           |                  |               |               |        |  |
| (12) P within the Cor      | <u>mpton's Transgende</u> | er Cultural Dist | rict. on Turl | k Street betv | ween   |  |
| Taylor Street and Jones St | reet; P on Jones St       | reet between -   | Furk Street   | and Eddy S    | treet. |  |
|                            |                           |                  |               | -             |        |  |
| SEC. 210.3. PDR DISTRI     | CTS.                      |                  |               |               |        |  |
| * * * *                    |                           |                  |               |               |        |  |
|                            | Table                     | e 210.3          |               |               |        |  |
| ZONI                       | NG CONTROL TAE            | BLE FOR PDR      |               | S             |        |  |
| * * * *                    |                           |                  |               |               |        |  |
| Zoning Category            | § References              | PDR-1-B          | PDR-1-D       | PDR-1-G       | PDR-2  |  |
| Sales and Service Categ    | jory                      | I                | 1             | 1             | J      |  |
|                            |                           |                  |               |               |        |  |