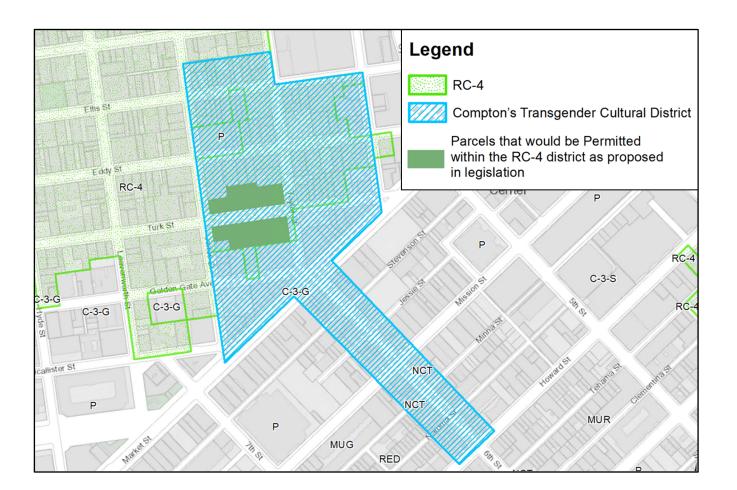

| SEC. 209.3. RC (RESIDE     | NTIAL-COMMERC             | IAL) DISTRIC     | TS.           |               |        |  |
|----------------------------|---------------------------|------------------|---------------|---------------|--------|--|
| * * * *                    |                           |                  |               |               |        |  |
|                            | Та                        | able 209.3       |               |               |        |  |
| ZONING CONT                | ROL TABLE FOR             | RESIDENTIAL      | -COMMER       | CIAL DIST     | RICTS  |  |
|                            | 1                         | 1                | T             |               |        |  |
| Zoning Category            | § References              | RC-3             |               | RC-4          |        |  |
| * * * *                    |                           |                  |               |               |        |  |
| Sales and Service Category |                           |                  |               |               |        |  |
| Retail Sales and Service   | §§ 102, 202.2(a)          | P(4)             |               | P(4)          |        |  |
| Uses*                      |                           |                  |               |               |        |  |
| Adult Business             | § 102                     | NP               |               | NP            |        |  |
| Adult Sex Venue            | <u>§ 102</u>              | <u>NP</u>        |               | <u>NP(12)</u> |        |  |
| * * * *                    |                           |                  |               |               |        |  |
| * * * *                    |                           |                  |               |               |        |  |
| (12) P within the Cor      | <u>mpton's Transgende</u> | er Cultural Dist | rict. on Turl | k Street betv | ween   |  |
| Taylor Street and Jones St | reet; P on Jones St       | reet between -   | Furk Street   | and Eddy S    | treet. |  |
|                            |                           |                  |               | -             |        |  |
| SEC. 210.3. PDR DISTRI     | CTS.                      |                  |               |               |        |  |
| * * * *                    |                           |                  |               |               |        |  |
|                            | Table                     | e 210.3          |               |               |        |  |
| ZONI                       | NG CONTROL TAE            | BLE FOR PDR      |               | S             |        |  |
| * * * *                    |                           |                  |               |               |        |  |
| Zoning Category            | § References              | PDR-1-B          | PDR-1-D       | PDR-1-G       | PDR-2  |  |
| Sales and Service Categ    | jory                      | I                | 1             | 1             | J      |  |
|                            |                           |                  |               |               |        |  |