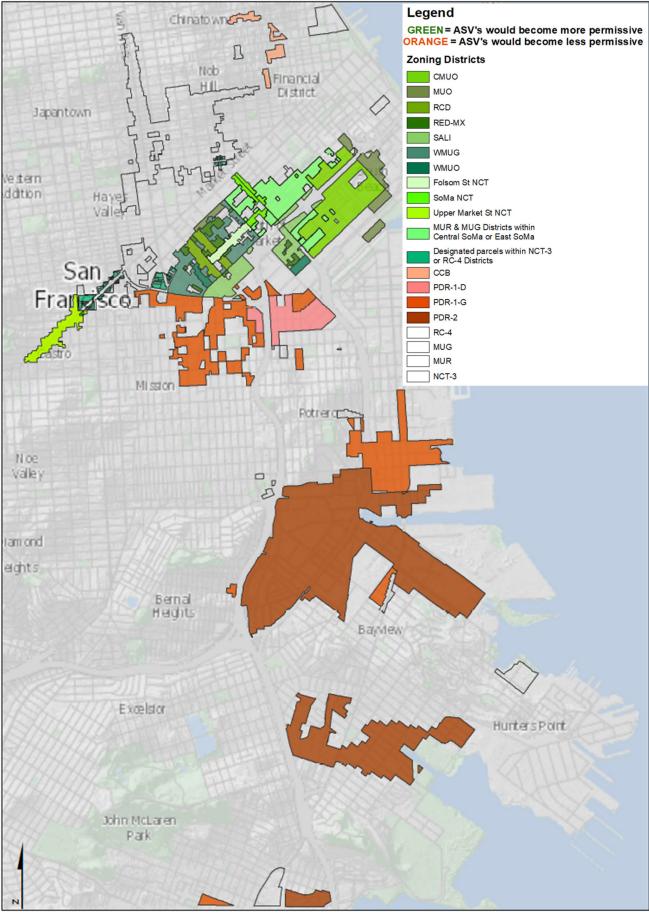

8 (I) To support the establishment of Adult Sex Venues in areas of the City strongly 9 associated with the LGBTQ community, this ordinance amends the Planning Code to 10 establish zoning controls for Adult Sex Venues that allow this use as principally permitted in 11 select areas, particularly those overlapping with established LGBTQ cultural districts including 12 the Castro LGBTQ Cultural District in the Castro and Upper Market neighborhoods, the 13 Leather and LGBTQ Cultural District in SOMA, and the Transgender District in the Tenderloin.