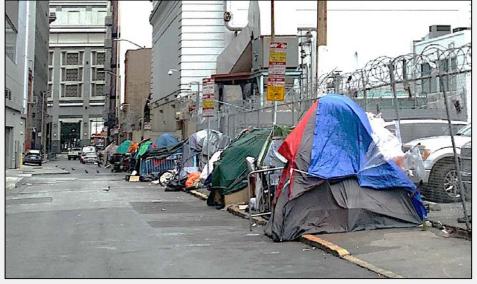

## INCREASED SIDEWALK ENCAMPMENTS

MMCBD Ambassadors called in more medical emergencies

MMCBD Ambassadors called in more instances of vandalism, break-ins and squatting