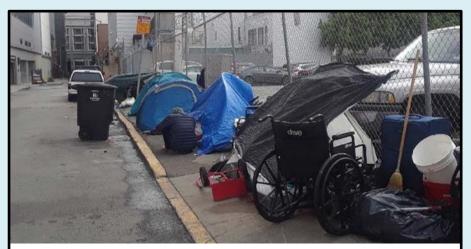

## ENCAMPMENTS

## INCREASED SIDEWALK ENCAMPMENTS

MMCBD Ambassadors called in more medical emergencies

MMCBD Ambassadors called in more instances of vandalism, break-ins and squatting