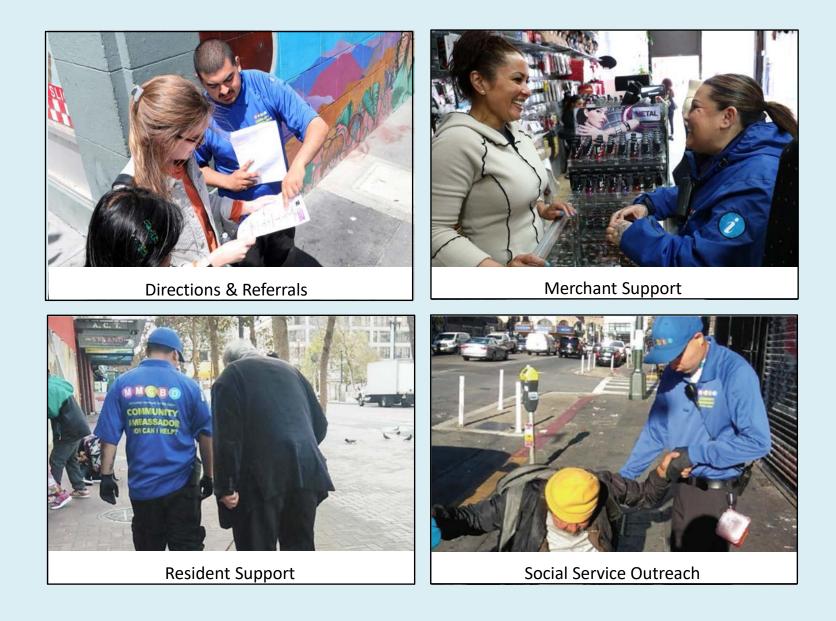

# mid market community benefit district

2019



## 2019/20 District Map 996 parcels \$1.5M Annual Budget





# Service Hours 7am-7pm, 7 days / week







## DRUG DEALING



### OPEN AIR DRUG USE





## **ILLEGAL VENDING**

## ENCAMPMENTS









## **CLEANING & MAINTENANCE**













## Co-responder Safety Teams

Public Safety Cameras



## ECONOMIC DEVELOPMENT



















## SIGNIFICANT RISE IN ILLEGAL ACTIVITY



ENCAMPMENTS

**ILLEGAL VENDING** 



PUBLIC REALM MAINTENANCE





#### WORK ENVIORNMENT BECAME EVEN MORE CHALLENGING FOR MMCBD FIELD STAFF AND ALL FIRST RESPONDERS







## PUBLIC REALM MAINTENANCE









## PUBLIC REALM MAINTENANCE



MMCBD abated significantly more graffiti during Shelter in Place Ordinance



## INCREASED SIDEWALK ENCAMPMENTS













MMCBD Ambassadors called in more medical emergencies

MMCBD Ambassadors called in more instances of vandalism, break-ins and squatting









#### **Resource Guide** Downtown San Francisco



#### MMCBD-created Guide is also used by:

BART Police Businesses & HOAs DPH Homeless Outreach