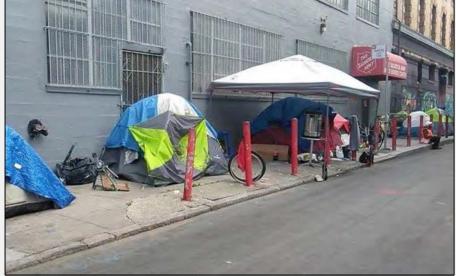

## INCREASED SIDEWALK ENCAMPMENTS

MMCBD Ambassadors called in more medical emergencies

MMCBD Ambassadors called in more instances of vandalism, break-ins and squatting