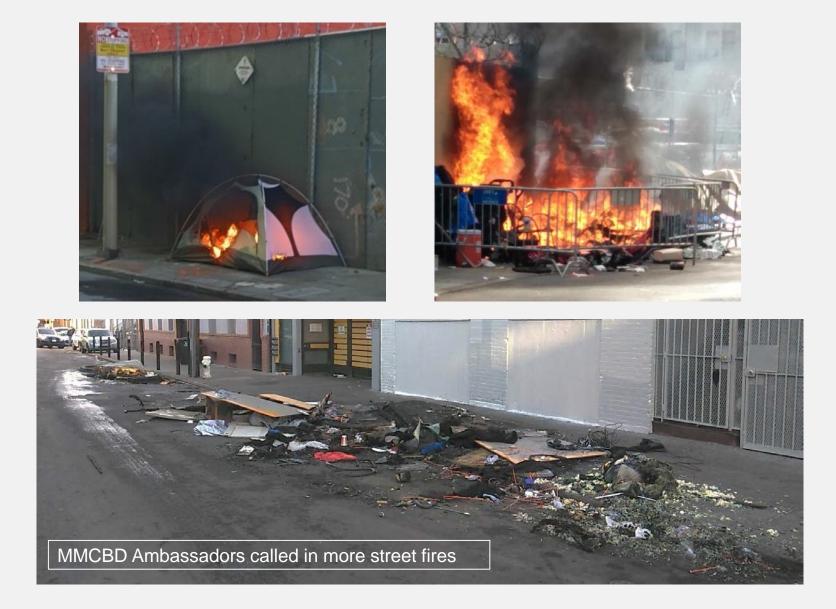

## INCREASED SIDEWALK ENCAMPMENTS

MMCBD Ambassadors called in more medical emergencies

MMCBD Ambassadors called in more instances of vandalism, break-ins and squatting