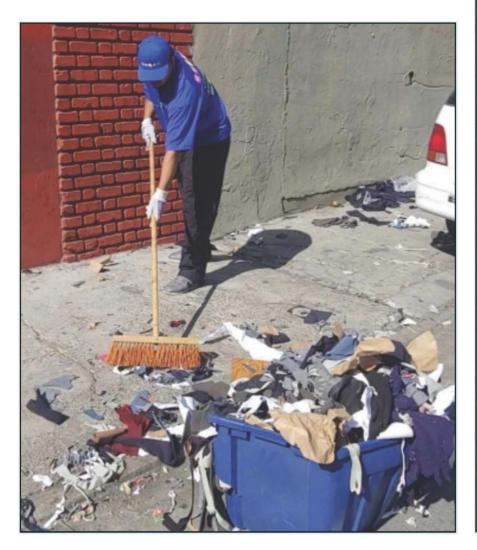

## **CLEANING & MAINTENANCE**

## PUBLIC REALM MAINTENANCE

## PUBLIC REALM MAINTENANCE

MMCBD abated significantly more graffiti during Shelter in Place Ordinance