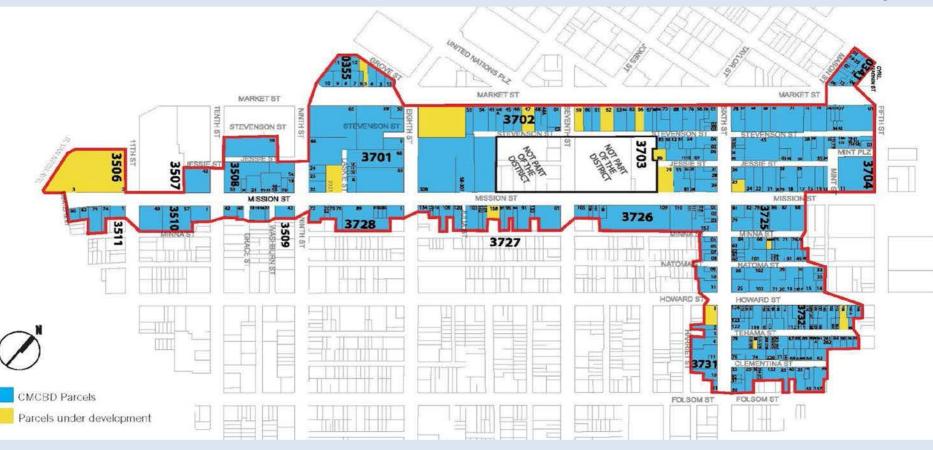

# mid market community benefit district

2019



## 2019/20 District Map 996 parcels \$1.5M Annual Budget





# Service Hours 7am-7pm, 7 days / week







## DRUG DEALING



### OPEN AIR DRUG USE





## **ILLEGAL VENDING**

## ENCAMPMENTS









## **CLEANING & MAINTENANCE**













## Co-responder Safety Teams

Public Safety Cameras



## ECONOMIC DEVELOPMENT



















## SIGNIFICANT RISE IN ILLEGAL ACTIVITY



ENCAMPMENTS

**ILLEGAL VENDING** 



PUBLIC REALM MAINTENANCE





#### WORK ENVIORNMENT BECAME EVEN MORE CHALLENGING FOR MMCBD FIELD STAFF AND ALL FIRST RESPONDERS







## PUBLIC REALM MAINTENANCE









## PUBLIC REALM MAINTENANCE



MMCBD abated significantly more graffiti during Shelter in Place Ordinance



## INCREASED SIDEWALK ENCAMPMENTS













MMCBD Ambassadors called in more medical emergencies

MMCBD Ambassadors called in more instances of vandali