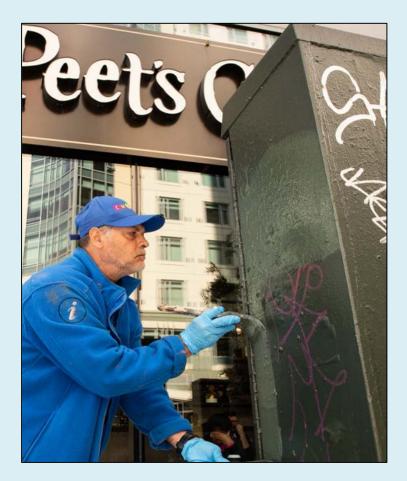

## PUBLIC REALM MAINTENANCE

MMCBD abated significantly more graffiti during Shelter in Place Ordinance