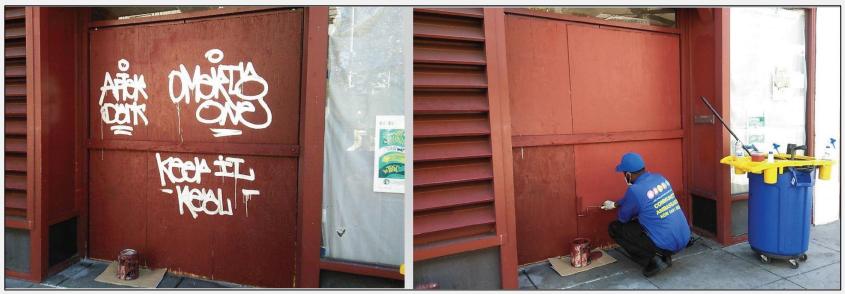

## PUBLIC REALM MAINTENANCE

MMCBD abated significantly more graffiti during Shelter in Place Ordinance