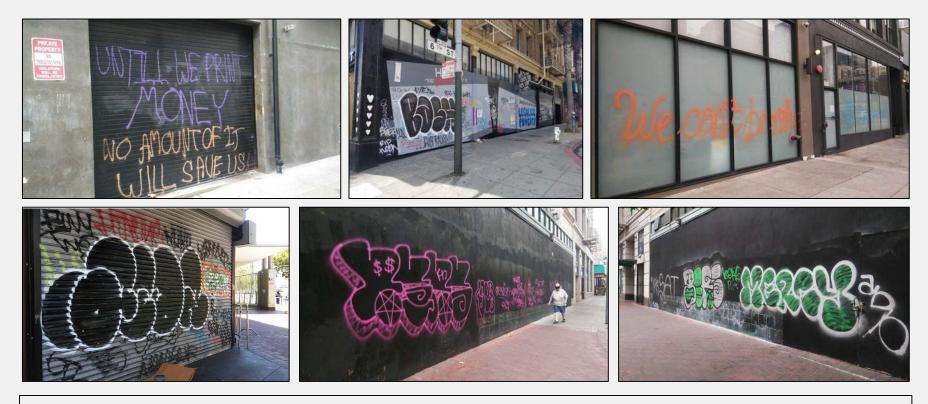

## PUBLIC REALM MAINTENANCE

MMCBD abated significantly more graffiti during Shelter in Place Ordinance