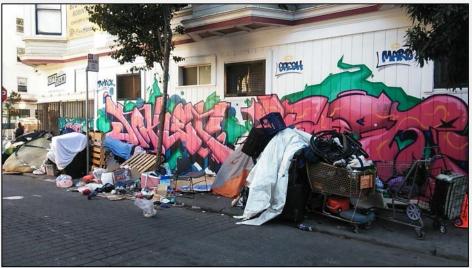

## ENCAMPMENTS

## INCREASED SIDEWALK ENCAMPMENTS

MMCBD Ambassadors called in more medical emergencies

MMCBD Ambassadors called in more instances of vandalism, break-ins and squatting