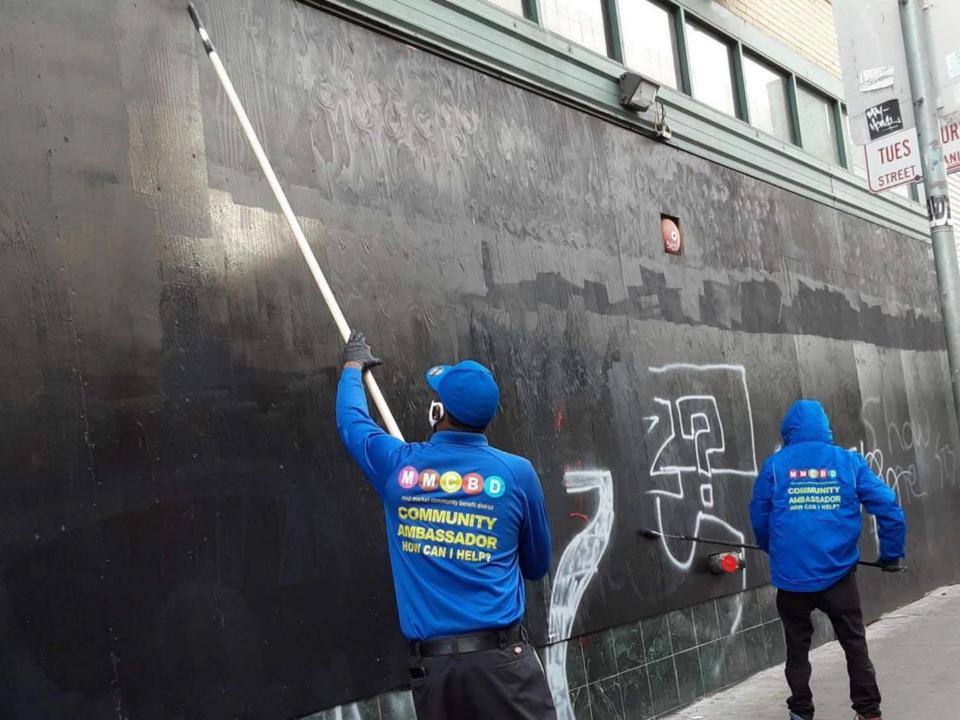

## PUBLIC REALM MAINTENANCE

MMCBD abated significantly more graffiti during Shelter in Place Ordinance