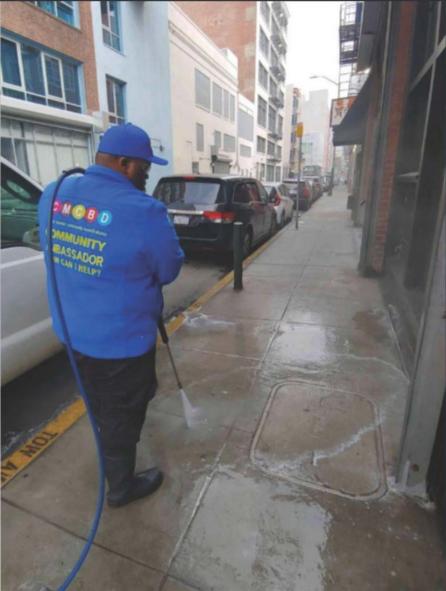

# mid market community benefit district

2019



## 2019/20 District Map 996 parcels \$1.5M Annual Budget





# Service Hours 7am-7pm, 7 days / week







## DRUG DEALING



### OPEN AIR DRUG USE





## **ILLEGAL VENDING**

## ENCAMPMENTS









## **CLEANING & MAINTENANCE**













## Co-responder Safety Teams

Public Safety Cameras



## ECONOMIC DEVELOPMENT



















## SIGNIFICANT RISE IN ILLEGAL ACTIVITY



ENCAMPMENTS

**ILLEGAL VENDING** 



PUBLIC REALM MAINTENANCE





#### WORK ENVIORNMENT BECAME EVEN MORE CHALLENGING FOR MMCBD FIELD STAFF AND ALL FIRST RESPONDERS







## PUBLIC REALM MAINTENANCE









## PUBLIC REALM MAINTENANCE



MMCBD abated significantly more graffiti during Shelter in Place Ordinance



## INCREASED SIDEWALK ENCAMPMENTS













MMCBD Ambassadors called in more medical emergencies

MMCBD Ambassadors called in more instances of vandalism, break-ins and squatting









#### **Resource Guide** Downtown San Francisco



#### MMCBD-created Guide is also used by:

BART Polic