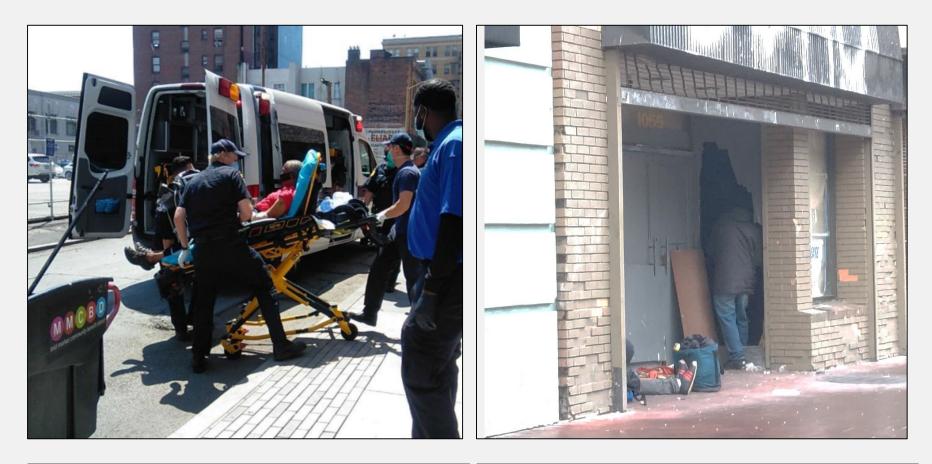

## INCREASED SIDEWALK ENCAMPMENTS

MMCBD Ambassadors called in more medical emergencies

MMCBD Ambassadors called in more instances of vandalism, break-ins and squatting