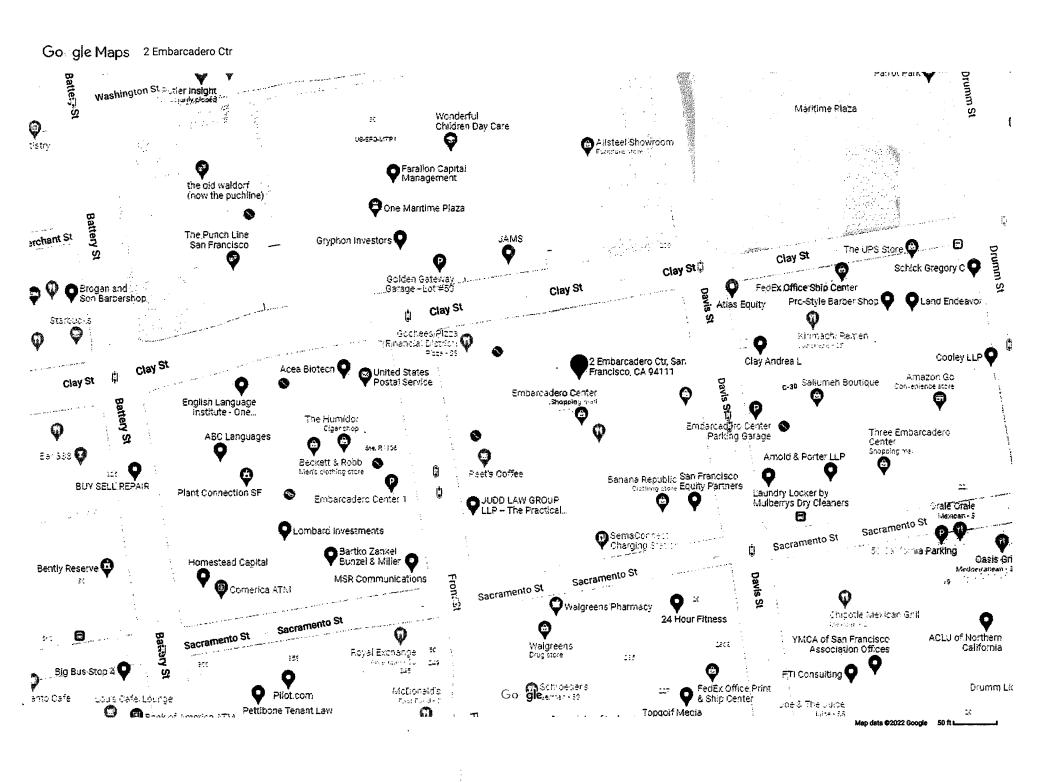

P.C.N. Investigation Regarding:

Bear Eagle, Inc.

DBA: Sfgiftbaskets.com 2 Embarcadero Ctr. #R-2105 San Francisco, CA. 94111

Bear Eagle, Inc. has filed an application with the California Department of Alcoholic Beverage Control seeking a Type 21 (Off-Sale General) license to be located at 2 Embarcadero Ctr. #R-2105. (located between Front St. and Davis St.)