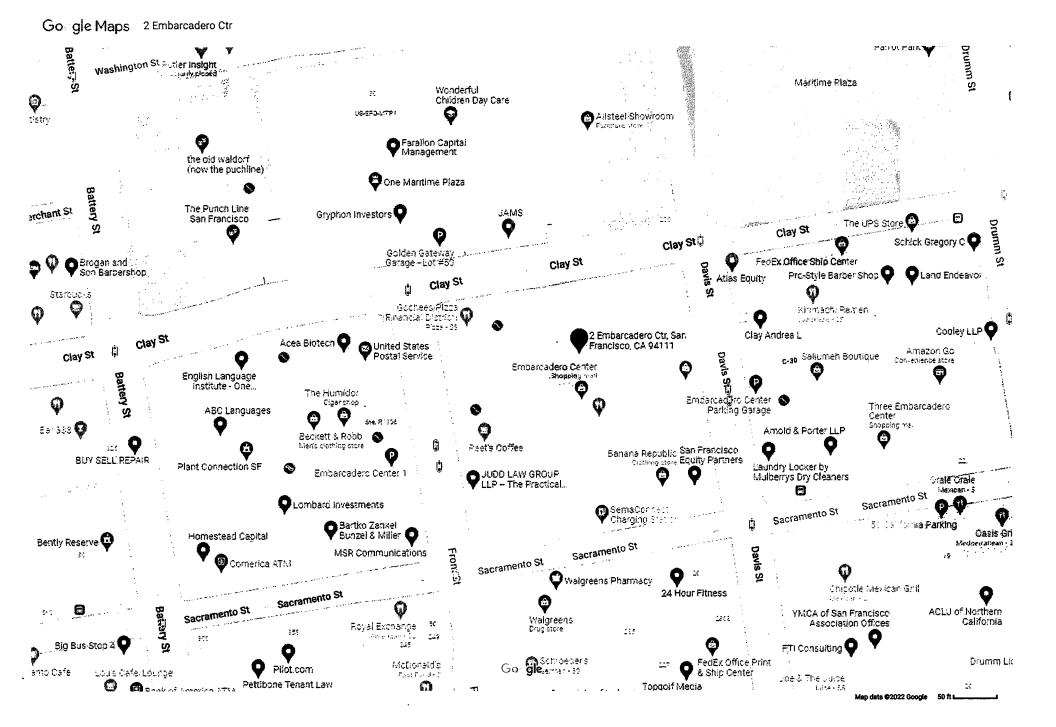

Bear Eagle, Inc. has filed an application with the California Department of Alcoholic Beverage Control seeking a Type 21 (Off-Sale General) license to be located at 2 Embarcadero Ctr. #R-2105. (located between Front St. and Davis St.)

The shop is located in a mixed-use area of retail stores, restaurants, financial institutions and offices in the Financial District. The store is located within Embarcadero 2, on the ground floor near the center of the building. The shop is not visible from the surrounding streets. Surrounding streets are Davis, Sacramento, Front and Clay Streets.