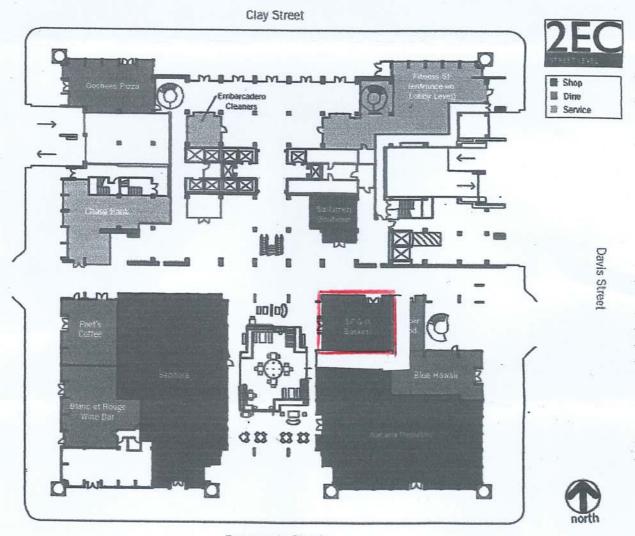

#### Purchaser and intended location where license is to be transferred:

Bear Eagle, Inc. (President: Cheryl J. Maloney, Olga Antipova, Vice President)
Dba: SFGIFTBASKETS.COM
2 Embarcadero Center, Suite R-2105 (Ground level, near center of building.)
San Francisco, CA. 94111

#### BUSIENSS OPERATION INFORMATION:

SFGIFTBASKETS.COM is a specialty gift basket shop located in the ground level within Embarcadero 2 in the Financial District. The shop offers gift baskets, with and without wine, along with other gift and tourist items. The gift baskets which include wine cannot be sold directly to the public at the shop. All gift baskets with wine must be ordered and then shipped to the recipient. No customer can order a gift basket with wine and then take the basket with wine form the shop. The basket with wine can only be shipped.