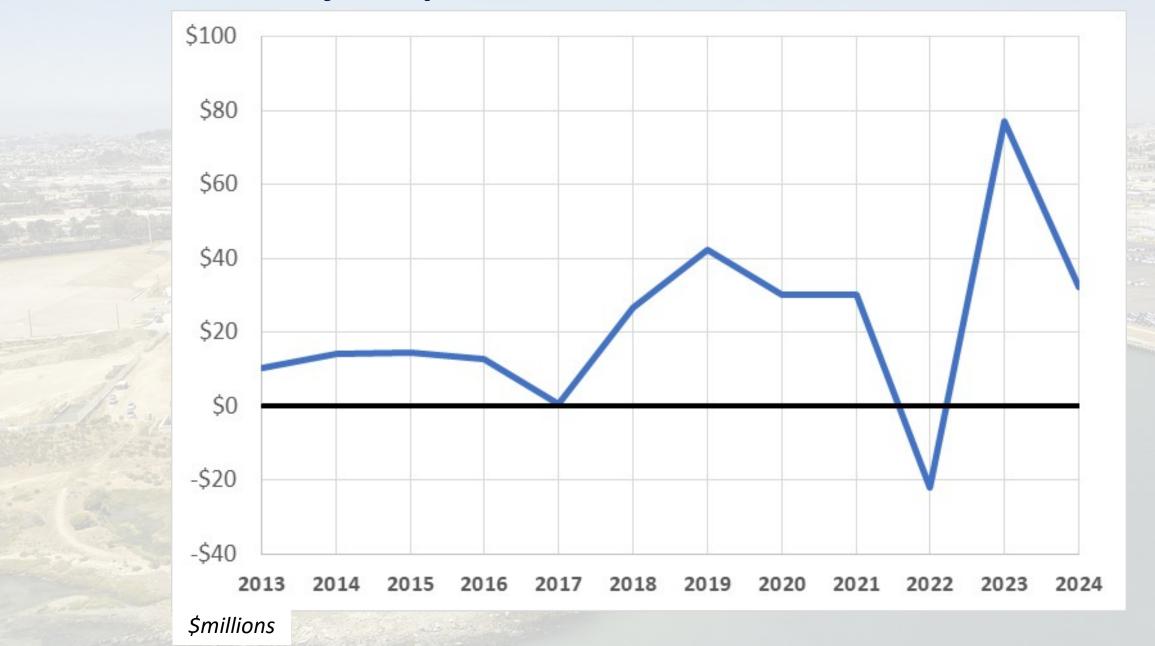

Revenues vs. Expenses (\$millions)

# FY 2022-23 & 2023-24 BUDGET SUMMARY (\$millions)

| Revenues                                                                              | FY 2021-22                   | FY 2022-23                 | FY 2023-24                                                                                                                                                                                                                                                                                                                                                                                                                                                                                                                                                                                                                                                                                                                                                                                                                                                                                                                                                                                                                                                                                                                                                                                                                                                                                                                                                                                                                                                                                                                                                                                                                                                                                                                                                                                                                                                                                                                                                                                                                                                                                                                     |
|---------------------------------------------------------------------------------------|------------------------------|----------------------------|--------------------------------------------------------------------------------------------------------------------------------------------------------------------------------------------------------------------------------------------------------------------------------------------------------------------------------------------------------------------------------------------------------------------------------------------------------------------------------------------------------------------------------------------------------------------------------------------------------------------------------------------------------------------------------------------------------------------------------------------------------------------------------------------------------------------------------------------------------------------------------------------------------------------------------------------------------------------------------------------------------------------------------------------------------------------------------------------------------------------------------------------------------------------------------------------------------------------------------------------------------------------------------------------------------------------------------------------------------------------------------------------------------------------------------------------------------------------------------------------------------------------------------------------------------------------------------------------------------------------------------------------------------------------------------------------------------------------------------------------------------------------------------------------------------------------------------------------------------------------------------------------------------------------------------------------------------------------------------------------------------------------------------------------------------------------------------------------------------------------------------|
| Real Estate                                                                           | 55.8                         | 72.6                       | 80.8                                                                                                                                                                                                                                                                                                                                                                                                                                                                                                                                                                                                                                                                                                                                                                                                                                                                                                                                                                                                                                                                                                                                                                                                                                                                                                                                                                                                                                                                                                                                                                                                                                                                                                                                                                                                                                                                                                                                                                                                                                                                                                                           |
| Maritime                                                                              | 19.7                         | 23.7                       | 22.9                                                                                                                                                                                                                                                                                                                                                                                                                                                                                                                                                                                                                                                                                                                                                                                                                                                                                                                                                                                                                                                                                                                                                                                                                                                                                                                                                                                                                                                                                                                                                                                                                                                                                                                                                                                                                                                                                                                                                                                                                                                                                                                           |
| Other                                                                                 | 10.4                         | 17.1                       | 12.5                                                                                                                                                                                                                                                                                                                                                                                                                                                                                                                                                                                                                                                                                                                                                                                                                                                                                                                                                                                                                                                                                                                                                                                                                                                                                                                                                                                                                                                                                                                                                                                                                                                                                                                                                                                                                                                                                                                                                                                                                                                                                                                           |
| South Beach Harbor                                                                    | 4.9                          | 5.4                        | 5.6                                                                                                                                                                                                                                                                                                                                                                                                                                                                                                                                                                                                                                                                                                                                                                                                                                                                                                                                                                                                                                                                                                                                                                                                                                                                                                                                                                                                                                                                                                                                                                                                                                                                                                                                                                                                                                                                                                                                                                                                                                                                                                                            |
| Stimulus and Grants                                                                   | 1.7                          | 74.5                       | 27.3                                                                                                                                                                                                                                                                                                                                                                                                                                                                                                                                                                                                                                                                                                                                                                                                                                                                                                                                                                                                                                                                                                                                                                                                                                                                                                                                                                                                                                                                                                                                                                                                                                                                                                                                                                                                                                                                                                                                                                                                                                                                                                                           |
| Total                                                                                 | 92.5                         | 193.2                      | 149.1                                                                                                                                                                                                                                                                                                                                                                                                                                                                                                                                                                                                                                                                                                                                                                                                                                                                                                                                                                                                                                                                                                                                                                                                                                                                                                                                                                                                                                                                                                                                                                                                                                                                                                                                                                                                                                                                                                                                                                                                                                                                                                                          |
|                                                                                       |                              |                            | THE PART OF THE PARTY OF THE PA |
| Expenses                                                                              | FY 2021-22                   | FY 2022-23                 | FY 2023-24                                                                                                                                                                                                                                                                                                                                                                                                                                                                                                                                                                                                                                                                                                                                                                                                                                                                                                                                                                                                                                                                                                                                                                                                                                                                                                                                                                                                                                                                                                                                                                                                                                                                                                                                                                                                                                                                                                                                                                                                                                                                                                                     |
| _                                                                                     | <b>FY 2021-22</b> 92.2       | <b>FY 2022-23</b> 102.2    | <b>FY 2023-24</b> 104.8                                                                                                                                                                                                                                                                                                                                                                                                                                                                                                                                                                                                                                                                                                                                                                                                                                                                                                                                                                                                                                                                                                                                                                                                                                                                                                                                                                                                                                                                                                                                                                                                                                                                                                                                                                                                                                                                                                                                                                                                                                                                                                        |
| Expenses                                                                              |                              |                            |                                                                                                                                                                                                                                                                                                                                                                                                                                                                                                                                                                                                                                                                                                                                                                                                                                                                                                                                                                                                                                                                                                                                                                                                                                                                                                                                                                                                                                                                                                                                                                                                                                                                                                                                                                                                                                                                                                                                                                                                                                                                                                                                |
| Expenses Operating Expenses                                                           | 92.2                         | 102.2                      | 104.8                                                                                                                                                                                                                                                                                                                                                                                                                                                                                                                                                                                                                                                                                                                                                                                                                                                                                                                                                                                                                                                                                                                                                                                                                                                                                                                                                                                                                                                                                                                                                                                                                                                                                                                                                                                                                                                                                                                                                                                                                                                                                                                          |
| Expenses Operating Expenses Programmatic Projects                                     | 92.2<br>11.1                 | 102.2<br>3.1               | 104.8<br>3.2                                                                                                                                                                                                                                                                                                                                                                                                                                                                                                                                                                                                                                                                                                                                                                                                                                                                                                                                                                                                                                                                                                                                                                                                                                                                                                                                                                                                                                                                                                                                                                                                                                                                                                                                                                                                                                                                                                                                                                                                                                                                                                                   |
| Expenses Operating Expenses Programmatic Projects South Beach Harbor                  | 92.2<br>11.1<br>4.9          | 102.2<br>3.1<br>5.4        | 104.8<br>3.2<br>5.6                                                                                                                                                                                                                                                                                                                                                                                                                                                                                                                                                                                                                                                                                                                                                                                                                                                                                                                                                                                                                                                                                                                                                                                                                                                                                                                                                                                                                                                                                                                                                                                                                                                                                                                                                                                                                                                                                                                                                                                                                                                                                                            |
| Expenses Operating Expenses Programmatic Projects South Beach Harbor Defunded Capital | 92.2<br>11.1<br>4.9<br>-28.4 | 102.2<br>3.1<br>5.4<br>0.0 | 104.8<br>3.2<br>5.6<br>0.0                                                                                                                                                                                                                                                                                                                                                                                                                                                                                                                                                                                                                                                                                                                                                                                                                                                                                                                                                                                                                                                                                                                                                                                                                                                                                                                                                                                                                                                                                                                                                                                                                                                                                                                                                                                                                                                                                                                                                                                                                                                                                                     |