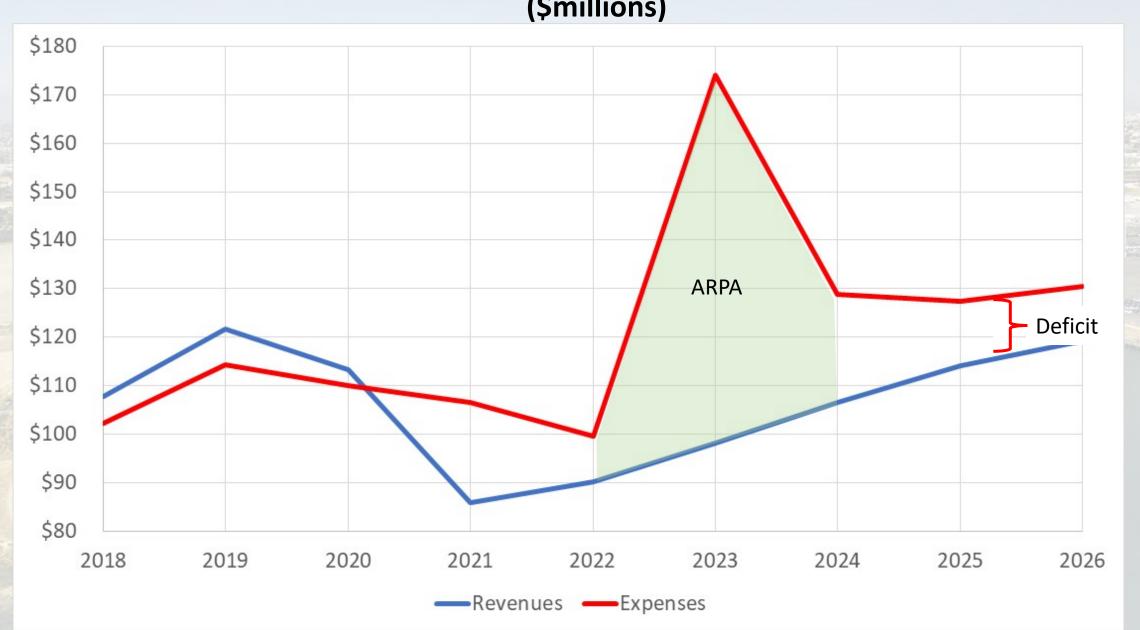

Revenues vs. Expenses (\$millions)

### Port financial outlook

- Dire situation before receiving \$114 million of stimulus
- Stable two-year outlook with opportunity to implement recovery initiatives
- Projected unsustainable deficit in FY 2024-25 and beyond
- Uncertain factors in financial projections