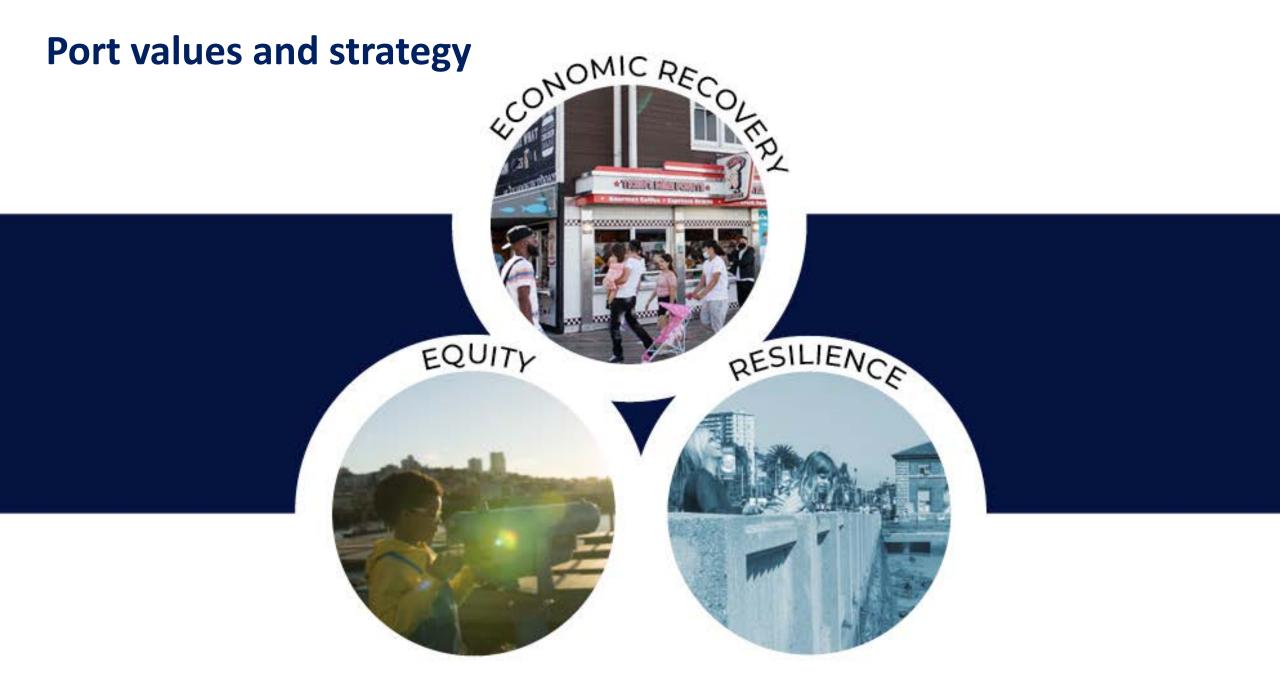

## Budget strategy

- FY 2022-23 and 2023-24 budget reflects:
  - ✓ Economic recovery strategy set on the pillars of equity and resilience
  - ✓ Recognition of short-, mid-, and long-term solutions
  - ✓ Restoration of savings so the Port can again weather economic cycles
  - ✓ Investment in staff so our recovery is equitable and resilient

## Key economic recovery strategies