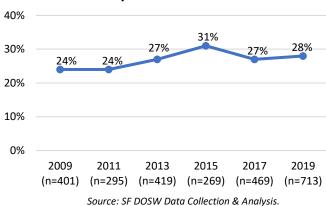

on Policy Bodies



Source: SF DOSW Data Collection & Analysis.

As found in previous reports, Latinx and Asian groups are underrepresented on San Francisco policy bodies compared to the population. Latinx individuals are 14% of the population but make up only 8% of appointees. Asian individuals are 31% of the population but make up only 18% of appointees.

#### Race and Ethnicity by Gender

- On the whole, women of color are 32% of the San Francisco population, and 28% of appointees. Although still below parity, 28% is a slight increase compared to 2017, which showed 27% women of color appointees.
- Meanwhile, men of color are underrepresented at 21% of appointees compared to 31% of the San Francisco population.

# 10-Year Comparison of Representation of Women of Color on Policy Bodies



- ➤ Both White women and men are overrepresented on San Francisco policy bodies. White women are 23% of appointees compared to 17% of the San Francisco population. White men are 26% of appointees compared to 20% of the population.
- ▶ Black and African American women and men are well-represented on San Francisco policy bodies. Black women are 9% of appointees compared to 2.4% of the population, and Black men are 5% of appointees compared to 2.5% of the population.
- Latinx women are 7% of the San Francisco population but 3% of appointees, and Latinx men are 7% of the population but 5% of appointees.
- Asian women are 17% of the San Francisco population but 11% of appointees, and Asian men are 15% of the population but just 7% of appointees.

#### **Additional Demographics**

- Out of the