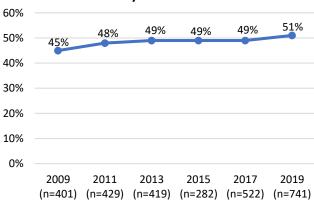

th advisory function whose members do not submit financial disclosures to the Ethics Commission. This report examines policy bodies and appointees both comprehensively as a whole and separately by the two categories.

The 2019 Gender Analysis evaluates the representation of women; people of color; lesbian, gay, bisexual, transgender, queer, and questioning (LGBTQ) individuals; people with disabilities; and veterans on San Francisco policy bodies.

#### **Key Findings**

#### Gender

- Women's representation on policy bodies is 51%, slightly above parity with the San Francisco female population of 49%.
- Since 2009, there has been a small but steady increase in the representation of women on San Francisco policy bodies.

# **10-Year Comparison of Representation of Women on Policy Bodies**



Source: SF DOSW Data Collection & Analysis.

<sup>&</sup>lt;sup>1</sup> "List of City Boards, Commissions, and Advisory Bodies Created by Charter, Ordinance, or Statute," Office of the City Attorney, https://www.sfcityattorney.org/wp-content/uploads/2016/01/Commission-List-08252017.pdf, (August 25, 2017).

#### Race and Ethnicity

- People of color are underrepresented on policy bodies compared to the population. Although people of color comprise 62% of San Francisco's population, just 50% of appointees identify as a race other than white.
- While the overall representation of people of color has increased between 2009 and 2019, as the Department collected data on more appointees, the representation of people of color has decreased over the last few years. The percentage of appointees of