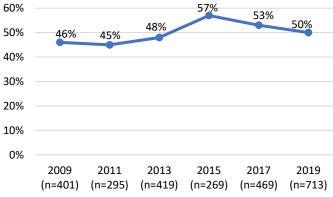

s Created by Charter, Ordinance, or Statute," Office of the City Attorney, https://www.sfcityattorney.org/wp-content/uploads/2016/01/Commission-List-08252017.pdf, (August 25, 2017).

#### Race and Ethnicity

- People of color are underrepresented on policy bodies compared to the population. Although people of color comprise 62% of San Francisco's population, just 50% of appointees identify as a race other than white.
- While the overall representation of people of color has increased between 2009 and 2019, as the Department collected data on more appointees, the representation of people of color has decreased over the last few years. The percentage of appointees of color decreased from 53% in 2017 to 49% in 2019.

# 10-Year Comparison of Representation of People of Color on Policy Bodies



Source: SF DOSW Data Collection & Analysis.

As found in previous reports, Latinx and Asian groups are underrepresented on San Francisco policy bodies compared to the population. Latinx individuals are 14% of the population but make up only 8% of appointees. Asian individuals are 31% of the population but make up only 18% of appointees.

#### Race and Ethnicity by Gender

- On the whole, women of color are 32% of the San Francisco population, and 28% of appointees. Although still below parity, 28% is a slight increase compared to 2017, which showed 27% women of color appointees.
- Meanwhile, men of color are underrepresented at 21% of appointees compared to 31% of the San Francisco population.

# 10-Year Comparison of Representation of Women of Color on Policy Bodies



- ➤ Both White wo