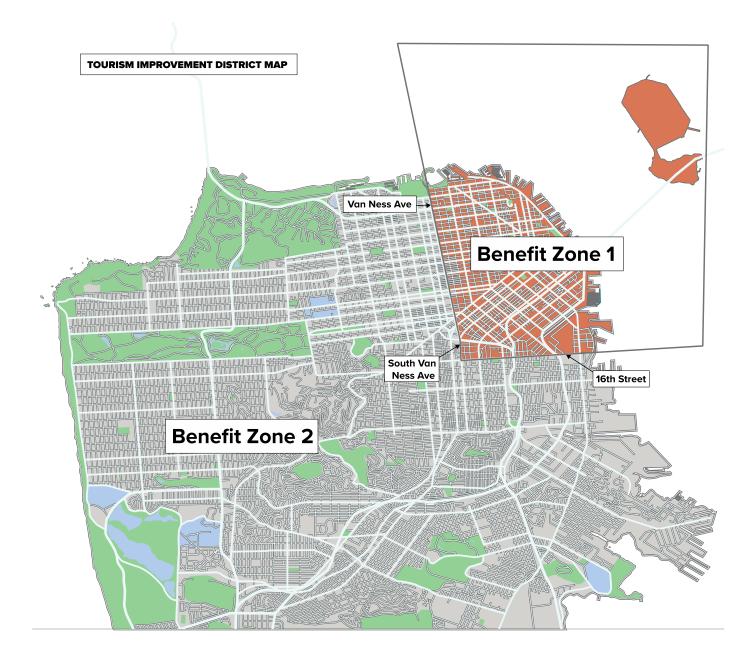

| Location: | The renewed TID will include all tourist hotels and short-term residential rentals (collectively, "tourist rooms") in the City and County of San Francisco. The District is divided into two geographic areas (Zones). Businesses in Zone 1 are generally located closer to the heart of San Francisco's principal meetings, tourism, and transportation infrastructure, and pay a higher rate of assessment than businesses in Zone 2. |
|-----------|-----------------------------------------------------------------------------------------------------------------------------------------------------------------------------------------------------------------------------------------------------------------------------------------------------------------------------------------------------------------------------------------------------------------------------------------|
| Services: | The renewed TID will provide specific benefits to tourist hotels and short-term residential rentals by funding targeted sales, marketing, and promotional activities. Those activities are designed to generate additional revenue from increased room nights, rates, and related guest spending at hotels. The TID will continue to contract with San Francisco Travel to provide these services.                                      |
| Budget:   | The annual budget for the first year of the District's Renewed Term (commencing January 1, 2024) is anticipated to be approximately \$51,401,000. This budget assumes a return to pre-pandemic levels of activity. The budget will fluctuate year-to-year based on assessment collections, which are dependent on room sales, room rates, and occupancy.                                                                                |
| Cost:     | The assessment rate will be 1.25% of gross revenue for tourist rooms in Zone 1, and to 1% in Zone 2. The TID Board of Directors, acting by supermajority, will have the authority to raise assessment rates by not more than 1% if additional funds are needed to meet unforeseen or critical needs and costs of business attraction and retention.                                                                                     |
| Duration: | The renewed District will begin imposing assessments on gross revenue from tourist rooms beginning January 1, 2024, or the effective date of the renewed TID assessment proposed in this Management Plan, if later. The term of the renewed District will be 15 years after the Commencement Date.                                                                                                                                      |

# Assessed Businesses; Zones; Boundaries of the District

This will be a business-based district, which will include all tourist hotels and short-term residential rentals operating in the City & County of San Francisco, and which are located in the following geographic areas:

Zone 1: Tourist hotels and short-term residential rentals with addresses:

- On or east of Van Ness Avenue
- On or east of South Van Ness Avenue, and
- On or north of 16<sup>th</sup> Street from South Van Ness to the Bay, including all tourist hotels and short-term residential rentals east of Van Ness Avenue as if it continued north to the Bay, and north of 16<sup>th</sup> Street as if it continued east to the Bay.

Zone 2: Tourist hotels and short-term residential rentals with addresses:

- West of Van Ness Avenue and South Van Ness Avenue, and
- South of 16<sup>th</sup> Street.

Because they will derive specific benefits from the activities funded by the District, and because this is a business-based district, all tourist hotels and short-term residential rentals that operate in San Francisco (*i.e.*, "tourist rooms") at any time during the Renewed Term, including new hotels and short-term rentals, will be subject to the assessment.

Hotels and short-term residential rentals in Zone 1 will pay a higher assessment than hotels and short-term residential rentals in Zone 2 because it is expected that assessed businesses in Zone 1 will benefit from a greater positive impact on RevPar. Tourist rooms in Zone 1 are located closer to the majority of the City's tourism and transportation infrastructure, including Moscone Center, Chase Center, BART, cable cars, Union Square, Fisherman's Wharf, the Embarcadero and Chinatown. Proportional benefits will also accrue to assessed businesses in Zone 2, directly and via "compression," i.e., when large convention groups fill tourist rooms in Zone 1 (increasing their occupancy and average daily rate), the data generally show that bookings are also pushed into Zone 2 (increasing occupancy and average daily rate at those hotels and short-term rentals). In sum, hotels and short-term residential rentals in both zones will receive these benefits, but businesses in Zone 1 will pay a slightly higher assessment because they are expected to receive a relatively greater economic benefit as compared to those in Zone 2. This differential provides the basis for structuring two levels of assessment.

A map of the District and a list of existing tourist hotels and short-term residential rentals (with the latter identified by registration number of each short-term rental) within the District are set forth in the Management District Plan. Each year SFTIDMC will work with the City to update the list of tourist hotels and short-term residential rentals to ensure the list is accurate and that all businesses with tourist rooms in the City are properly assessed.