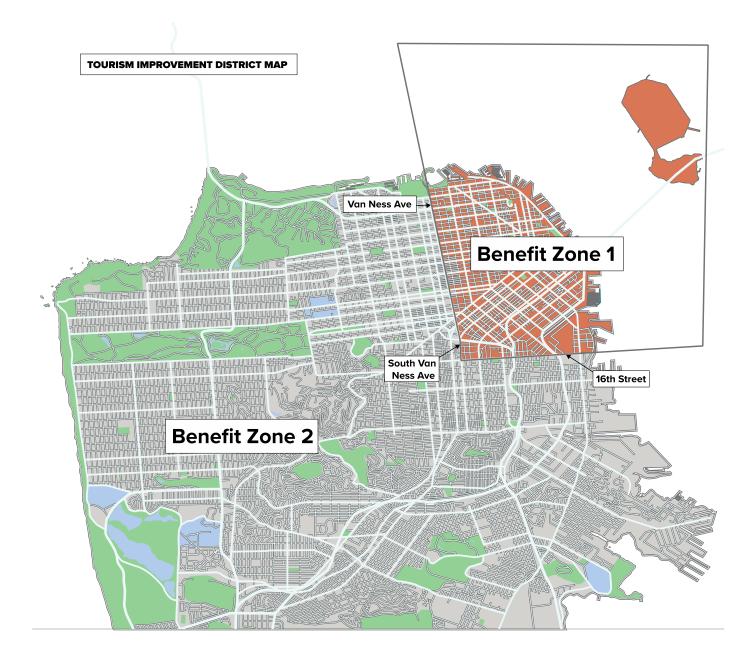

- Zones within the District, are described as follows:
  - The District includes all tourist hotels and short-term residential rentals generating revenue from tourist rooms that operate in the City and County of San Francisco during the term of the District, and so the exterior boundaries of the District are the same as the contiguous boundary of the municipal corporation City and County of San Francisco.
  - These tourist hotels and short-term residential rentals are divided into two zones. Zone 1 and Zone 2:
    - Zone 1 includes all tourist hotels and short-term residential rentals with addresses on or east of Van Ness Avenue, on or east of South Van Ness Avenue, and on or north of 16th Street from South Van Ness to the Bay, including all tourist hotels and short-term residential rentals east of Van Ness

22

23

| 1  | Avenue as if it continued north to the Bay, and north of 16 <sup>th</sup> Street as if it          |
|----|----------------------------------------------------------------------------------------------------|
| 2  | continued east to the Bay.                                                                         |
| 3  | - Zone 2 includes all tourist hotels and short-term residential rentals with                       |
| 4  | addresses west of Van Ness Avenue and South Van Ness Avenue, and south                             |
| 5  | of 16th Street.                                                                                    |
| 6  | Reference should be made to the detailed map and the list of businesses, in order to               |
| 7  | determine which hotels and short-term residential rentals are in which zone.                       |
| 8  | Section 4. A public hearing on the proposed establishment of the District and the                  |
| 9  | levy and collection of assessments starting January 1, 2024 and continuing through                 |
| 10 | December 31, 2038, shall be conducted before the Board of Supervisors on September 13,             |
| 11 | 2022 at 3:00 p.m. or as soon thereafter as the matter may be heard, in the Board's Legislative     |
| 12 | Chambers, Second Floor, City Hall, 1 Dr. Carlton B. Goodlett Place, San Francisco,                 |
| 13 | California, 94102. At this public hearing the Board of Supervisors will hear public testimony      |
| 14 | regarding the proposed formation of the District, assessments, and boundaries of the District,     |
| 15 | including testimony from all interested persons for or against establishment of the District, the  |
| 16 | extent of the District, the levy of the assessments, the furnishing of specific types of business- |
| 17 | related services, improvements and activities, and other matters related to the District. The      |
| 18 | Board of Supervisors may waive any irregularity in the form or content of any written protest,     |
| 19 | and at the public hearing may correct minor defects in the proceedings. All protests submitted     |
| 20 | by affected business owners and received prior to the conclusion of the public testimony           |
| 21 | portion of the public hearing shall be tabulated to determine whether a majority protest exists.   |
| 22 | Section 5. The Board of Supervisors hereby approves the form of the Notice of                      |
| 23 | Public Meeting and Public Hearing and Assessment Ballot which are on file with the Clerk of        |
| 24 | the Board of Supervisors in File No. 220649; which are hereby declared to be a part of this        |

Zone 1: Tourist hotels and short-term residential rentals with addresses:

- On or east of Van Ness Avenue
- On or east of South Van Ness Avenue, and
- On or north of 16<sup>th</sup> Street from South Van Ness to the Bay, including all tourist hotels and short-term residential rentals east of Van Ness Avenue as if it continued north to the Bay, and north of 16<sup>th</sup> Street as if it continued east to the Bay.

Zone 2: Tourist hotels and short-term residential rentals with addresses:

- West of Van Ness Avenue and South Van Ness Avenue, and
- South of 16<sup>th</sup> Street.

Because they will derive specific benefits from the activities funded by the District, and because this is a business-based district, all tourist hotels and short-term residential rentals that operate in San Francisco (*i.e.*, "tourist rooms") at any time during the Renewed Term, including new hotels and short-term rentals, will be subject to the assessment.

Hotels and short-term residential rentals in Zone 1 will pay a higher assessment than hotels and short-term residential rentals in Zone 2 because it is expected that assessed businesses in Zone 1 will benefit from a greater positive impact on RevPar. Tourist rooms in Zone 1 are located closer to the majority of the City's tourism and transportation infrastructure, including Moscone Center, Chase Center, BART, cable cars, Union Square, Fisherman's Wharf, the Embarcadero and Chinatown. Proportional benefits will also accrue to assessed businesses in Zone 2, directly and via "compression," i.e., when large convention groups fill tourist rooms in Zone 1 (increasing their occupancy and average daily rate), the data generally show that bookings are also pushed into Zone 2 (increasing occupancy and average daily rate at those hotels and short-term rentals). In sum, hotels and short-term residential rentals in both zones will receive these benefits, but businesses in Zone 1 will pay a slightly higher assessment because they are expected to receive a relatively greater economic benefit as compared to those in Zone 2. This differential provides the basis for structuring two levels of assessment.