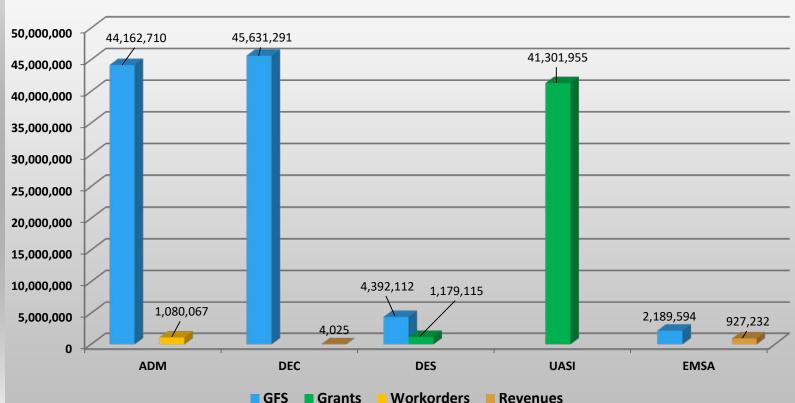

### FUNDING SOURCES BY DIVISION

Workorders

Revenues

Grants

#### FUNDING SOURCES BY DIVISION

**DEM FY 2023-2024 Proposed Budget = \$140,868,101** 