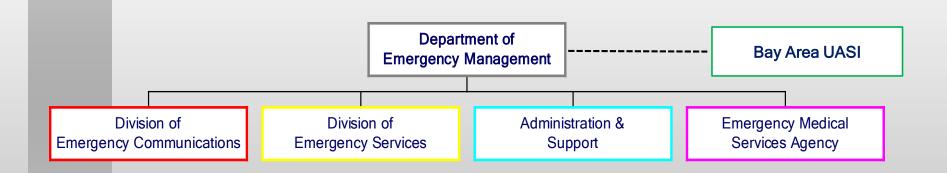

#### OVERVIEW OF DEM'S DIVISIONS





#### DEM'S POSITIONS BY DIVISION

FY 2022-23 = 297 Requested Positions



### New Positions Budgeted for FY 2022-23

- 2-1824s & 1-8603 for Crisis Management
- 1-0931 Street Response Planning Coordinator
- 1-0922 Data Manager
- ❖ 1-1250 Recruiter
- 1-2533 Specialty Care EMS Specialist



### FUNDING SOURCES BY DIVISION



Workorders

Revenues



Grants

#### FUNDING SOURCES BY DIVISION

**DEM FY 2023-2024 Proposed Budget = \$140,868,101** 





## DEM's FY 2022-2024 Budget Proposal STAFFING & VACANCIES

#### **Vacant FTE by Department**

Time run: 6/8/2022 4:30:50 PM

Fiscal Year 2022

| Department<br>Group | (a)<br>Funded<br>Permanent<br>FTEs | (b) Funded Temp FTEs | (a)+(b)<br>=(c)<br>Total<br>Net<br>Funded<br>FTEs | (d) Estimated Filled Permanent FTEs | (e) Estimated Filled Temp FTE