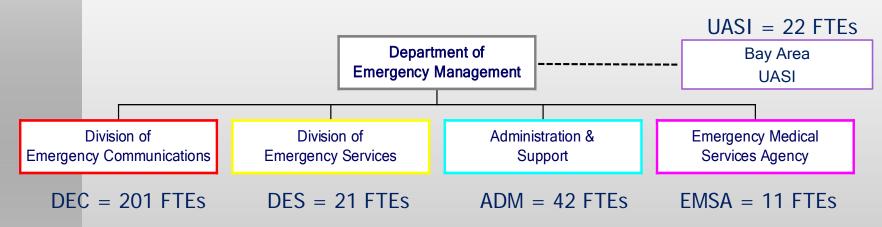

#### OVERVIEW OF DEM'S DIVISIONS





#### DEM'S POSITIONS BY DIVISION

FY 2022-23 = 297 Requested Positions



### New Positions Budgeted for FY 2022-23

- 2-1824s & 1-8603 for Crisis Management
- 1-0931 Street Response Planning Coordinator
- 1-0922 Data Manager
- ❖ 1-1250 Recruiter
- 1-2533 Specialty Care EMS Specialist



### FUNDING SOURCES BY DIVISION



Workorders

Revenues



Grants

#### FUNDING SOURCES BY DIVISION

**DEM FY 2023-2024 Proposed Budget = \$140,868,101** 





## DEM's FY 2022-2024 Budget Proposal STAFFING & VACANCIES

#### **Vacant FTE by Department**

Time run: 6/8/2022 4:30:50 PM

Fiscal Year 2022

| Department<br>Group | (a)<br>Funded<br>Permanent<br>FTEs | (b) Funded Temp FTEs | (a)+(b)<br>=(c)<br>Total<br>Net<br>Funded<br>FTEs | (d) Estimated Filled Permanent FTEs | (e) Estimated Filled Temp FTEs | (d)+(e)=(f)  Total Filled FTEs | (a)-(d) =<br>(g)<br>Vacant<br>Permanent