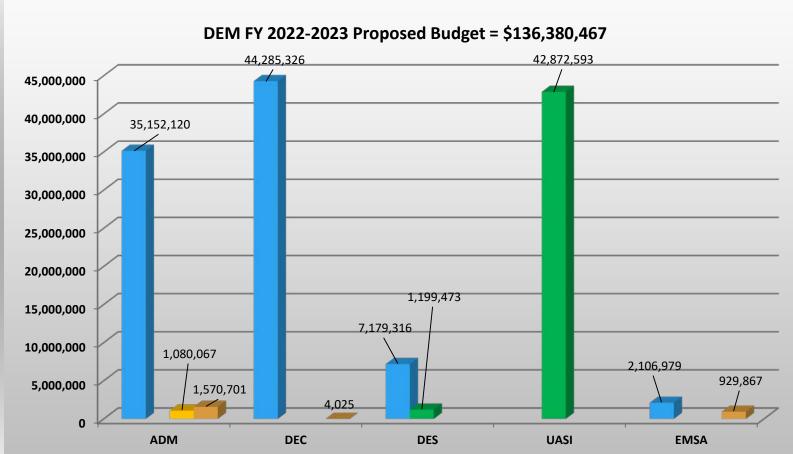

#### OVERVIEW OF DEM'S DIVISIONS





#### DEM'S POSITIONS BY DIVISION

FY 2022-23 = 297 Requested Positions



### New Positions Budgeted for FY 2022-23

- 2-1824s & 1-8603 for Crisis Management
- 1-0931 Street Response Planning Coordinator
- 1-0922 Data Manager
- ❖ 1-1250 Recruiter
- 1-2533 Specialty Care EMS Specialist



### FUNDING SOURCES BY DIVISION



Workorders

Revenues



Grants

#### FUNDING SOURCES BY DIVISION

**DEM FY 2023-2024 Proposed Budget = \$140,868,101** 





## DEM's FY 2022-2024 Budget Proposal STAFFING & VACANCIES

#### **Vacant FTE by Department**

Time run: 6/8/2022 4:30:50 PM

Fiscal Year 2022

| Department<br>Group | (a)<br>Funded<br>Permanent<br>FTEs | (b) Funded Temp FTEs | (a)+(b)<br>=(c)<br>Total<br>Net<br>Funded<br>FTEs | (d) Estimated Filled Permanent FTEs | (e) Estimated Filled Temp FTEs | (d)+(e)=(f)  Total Filled FTEs | (a)-(d) =<br>(g)<br>Vacant<br>Permanent<br>FTEs | (b)-(e)<br>= (h)<br>Vacant<br>Temp<br>FTEs | (g)+(h)=<br>(i)<br>Vacant<br>Total | Vacant<br>FTE % |
|---------------------|------------------------------------|----------------------|---------------------------------------------------|----