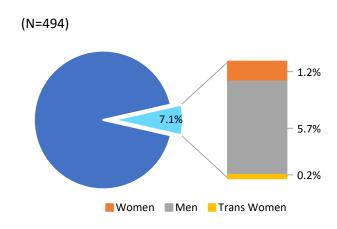

erans are 0.2% of the population. Data on veteran status was obtained from 494, or 67%, of appointees who participated in the survey. Of the 494 appointees who responded to this question, 7.1% have served in the military. Like the San Francisco population, there is a large difference by gender, as men comprise 5.7% and women make up only 1.2% of the total number of veteran appointees. Of participating appointees, 0.2% of veterans are trans women. Veteran status data on transgender and gender non-conforming individuals in San Francisco is currently unavailable.

Figure 18: San Francisco Adult Population with Military Service by Gender, 2017

(N=747,896)

3.2%

Non-Veteran Women Men

Source: 2017 American Community Survey 5-Year Estimates.

Figure 19: Appointees with Military Service, 2019



## G. Policy Bodies by Budget

This report also examines whether policy bodies with the largest and smallest budget sizes and other characteristics are demographically representative of the San Francisco population. In this section, budget size is used as a proxy for influence. Although this report has expanded the scope of analysis to include more policy bodies compared to previous reports, this section of analysis was limited to Commissions and Boards with decision-making authority and whose members file financial disclosures with the Ethics Commission. The purpose of this analysis is to evaluate the demographics for the spectrum of budgetary influence of policy bodies with decision-making authority in San Francisco.

Overall, appointees from the 10 largest budgeted Commissions and Boa