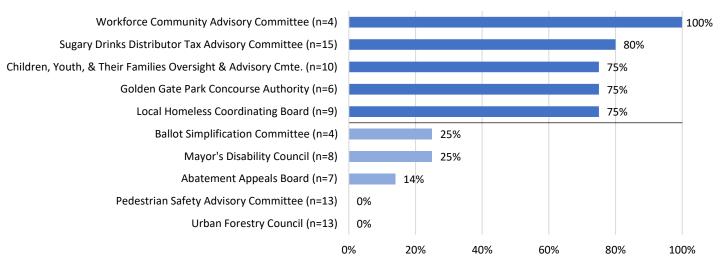

lable. All members of the Workforce Community Advisory Committee are people of color. People of color comprise 80% of the Sugary Drinks Distributor Tax Advisory Committee, and 75% of appointees on the Children, Youth and Their Families Oversight and Advisory Committee, the Golden Gate Park Concourse Authority, and the Local Homeless Coordinating Board. Out of the five Advisory Bodies with the lowest representation of people of color, the Ballot Simplification Committee and the Mayor's Disability Council have 25% appointees of color, and the Abatement Appeals Board has 14% appointees of color. The Urban Forestry and the Pedestrian Safety Advisory Committee have no people of color currently serving.

Figure 10: Advisory Bodies with the Highest and Lowest Percentage of People of Color, 2019



Source: SF DOSW Data Collection & Analysis.

## C. Race and Ethnicity by Gender

White men and women are overrepresented on San Francisco policy bodies, while Asian and Latinx men and women are underrepresented. While women of color continue to be underrepresented at 28% compared to the San Francisco population of 32%, this is a slight increase from 2017 which showed 27% women of color. Meanwhile, men of color are 21% of appointees compared to 31% of the San Francisco population.

Figure 11: 10-Year Comparison of Representation of Women of Color on Policy Bodies



The following figures present the breakdown for appointees and the San Francisco population by race and ethnicity and gender. White men and women are overrepresented, holding 27% and 23% of appointments, respectively, compared