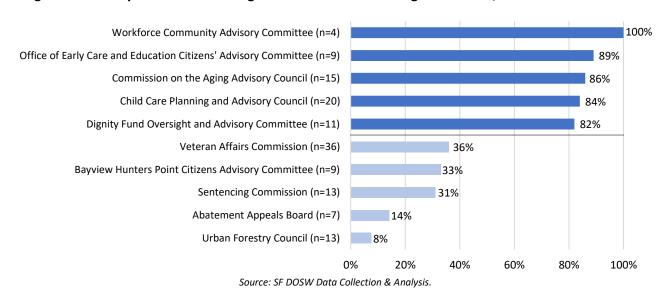

on & Analysis.

In addition to Commissions and Boards, Advisory Bodies were examined for the highest and lowest percentages of women. This is the first year such bodies have been included, thus comparison to previous years is unavailable. Figure 9 below displays the five Advisory Bodies with the highest and the five with the lowest representations of women. The Workforce Community Advisory Committees has the greatest representation of women at 100%, followed by the Office of Early Care and Education Citizen's Advisory Committee at 89%. The Advisory Bodies with the lowest percentage of women are the Urban Forestry Council at 8% of the 13-member body and the Abatement Appeals Board at 14% of the 7-member body.

Figure 5: Advisory Bodies with the Highest and Lowest Percentage of Women, 2019



## B. Race and Ethnicity

Data on racial and ethnic identity was collected for 706, or 95%, of the 741 surveyed appointees. Although half of appointees identify as a race or ethnicity other than white or Caucasian, people of color are still underrepresented compared to the San Francisco population of 62%. The representation of people of color has increased since 2009 but has decreased following 2015. The number of appointees analyzed increased substantially in 2017 and 2019 compared to 2015, and these larger data samples have coincided with smaller percentages of people of color. The percentage decrease following 2017 could be partially due to the inclusion of more policy and advisory bodies, as the representation of people of color on Commissions and Boards dropped only slightly from 53