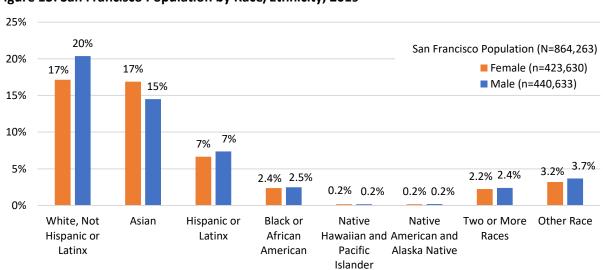

intees compared to 17% of the population while Asian men comprise 7% of appointees and 15% of the population. Latinx men and women are also underrepresented, particularly Latinx women, who are 3% of appointees and 7% of the population, while Latinx men are 5% of appointees and 7% of the population. Black or African American men and women are well-represented with Black women comprising 9% of appointees and Black men comprising 5% of appointees. Pacific Islander men and women, and multiethnic women also exceed parity with the population. Although Native American men and women make up only 0.4% of San Francisco's population, none of the surveyed appointees identified themselves as such.



Figure 12: Appointees by Race/Ethnicity and Gender, 2019

Source: SF DOSW Data Collection & Analysis.



Figure 13: San Francisco Population by Race/Ethnicity, 2019

Source: 2017 American Community Survey 5-Year Estimates.

## D. LGBTQ Identity

Lesbian, gay, bisexual, transgender, queer, and questioning (LGBTQ) identity data was collected from 548, or 75%, of the 741 surveyed appointees, which is much more data on LGBTQ identity compared to previous reports. Due to limited and outdated information on the population of the LGBTQ community in San Francisco, it is difficult to adequately assess the representation of the LGBTQ community. However, compared to available San Francisco, larger Bay Area, and national data, the LGBTQ community is well represented on San Francisco policy bodies. Recent research estimates the national LGBT population is 4.5%. The LGBT population of the San Francisco a