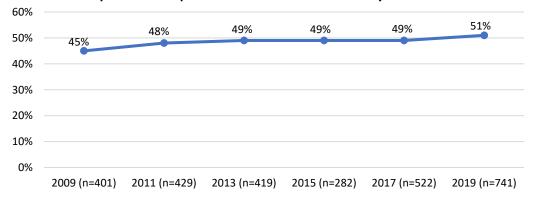

nicity, LGBTQ identity, disability, veteran status, and policy body characteristics of budget size, decision-making authority, and appointment authority.

#### A. Gender

On San Francisco policy bodies, 51% of appointees identify as women, which is slightly above parity compared to the San Francisco female population of 49%. The representation of women remained stable at 49% from 2013 until 2017. This year, the representation of women increased by 2 percentage points, which could be partly due to the larger sample size used in this year's analysis compared to previous years. A 10-year comparison shows that the representation of women appointees has gradually increased since 2009 by a total of six percentage points.

Figure 2: 10-Year Comparison of Representation of Women on Policy Bodies



Figures 3 and 4 analyze Commissions and Boards. Figure 3 showcases the five Commissions and Boards with the highest representation of women appointees as compared to 2015 and 2013. The Children and Families (First Five) Commission and the Commission on the Status of Women are currently comprised of all women appointees. This finding has been consistent for the Commission on the Status of Women in 2015 and 2017. While the Ethics Commission has 100% women appointees, much more than 2015 and 2017, its small size of five appointees means that minimal changes in its demographic composition greatly impacts percentages. This is also the case for other policy bodies with a small number of members. The Library Commission and the Commission on the Environment are fourth and fifth on the list at 71