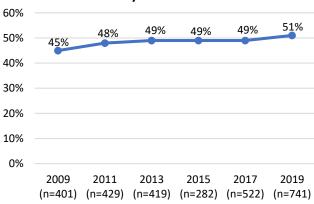

with advisory function whose members do not submit financial disclosures to the Ethics Commission. This report examines policy bodies and appointees both comprehensively as a whole and separately by the two categories.

The 2019 Gender Analysis evaluates the representation of women; people of color; lesbian, gay, bisexual, transgender, queer, and questioning (LGBTQ) individuals; people with disabilities; and veterans on San Francisco policy bodies.

## **Key Findings**

#### Gender

- Women's representation on policy bodies is 51%, slightly above parity with the San Francisco female population of 49%.
- Since 2009, there has been a small but steady increase in the representation of women on San Francisco policy bodies.

# **10-Year Comparison of Representation of Women on Policy Bodies**



<sup>&</sup>lt;sup>1</sup> "List of City Boards, Commissions, and Advisory Bodies Created by Charter, Ordinance, or Statute," Office of the City Attorney, https://www.sfcityattorney.org/wp-content/uploads/2016/01/Commission-List-08252017.pdf, (August 25, 2017).

## Race and Ethnicity

- People of color are underrepresented on policy bodies compared to the population. Although people of color comprise 62% of San Francisco's population, just 50% of appointees identify as a race other than white.
- While the overall representation of people of color has increased between 2009 and 2019, as the Department collected data on more appointees, the representation of people of color has decreased over the last few years. The percentage of appointees of color decreased from 53% in 2017 to 49% in 201