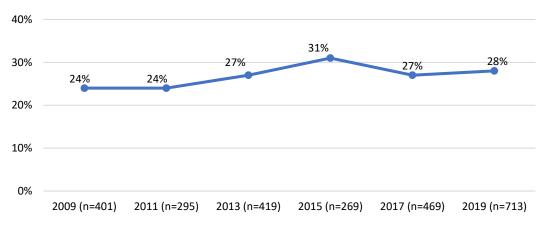

as 14% appointees of color. The Urban Forestry and the Pedestrian Safety Advisory Committee have no people of color currently serving.

Figure 10: Advisory Bodies with the Highest and Lowest Percentage of People of Color, 2019



Source: SF DOSW Data Collection & Analysis.

## C. Race and Ethnicity by Gender

White men and women are overrepresented on San Francisco policy bodies, while Asian and Latinx men and women are underrepresented. While women of color continue to be underrepresented at 28% compared to the San Francisco population of 32%, this is a slight increase from 2017 which showed 27% women of color. Meanwhile, men of color are 21% of appointees compared to 31% of the San Francisco population.

Figure 11: 10-Year Comparison of Representation of Women of Color on Policy Bodies



The following figures present the breakdown for appointees and the San Francisco population by race and ethnicity and gender. White men and women are overrepresented, holding 27% and 23% of appointments, respectively, compared to 20% and 17% of the population, respectively. Asian men and women are both greatly underrepresented with Asian women making up 11% of appointees compared to 17% of the population while Asian men comprise 7% of appointees and 15% of the population. Latinx men and women are also underrepresented, particularly Latinx women, who are 3% of appointees and 7% of the population, while Latinx men are 5% of appointees and 7% of the population. Black or African American men and women are well-represented with Black women comprising 9% of appointees and Black men comprising