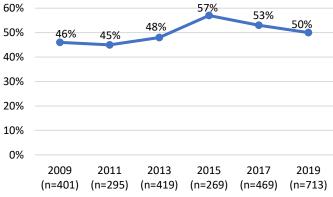

ies Created by Charter, Ordinance, or Statute," Office of the City Attorney, https://www.sfcityattorney.org/wp-content/uploads/2016/01/Commission-List-08252017.pdf, (August 25, 2017).

## Race and Ethnicity

- People of color are underrepresented on policy bodies compared to the population. Although people of color comprise 62% of San Francisco's population, just 50% of appointees identify as a race other than white.
- While the overall representation of people of color has increased between 2009 and 2019, as the Department collected data on more appointees, the representation of people of color has decreased over the last few years. The percentage of appointees of color decreased from 53% in 2017 to 49% in 2019.

# 10-Year Comparison of Representation of People of Color on Policy Bodies



Source: SF DOSW Data Collection & Analysis.

As found in previous reports, Latinx and Asian groups are underrepresented on San Francisco policy bodies compared to the population. Latinx individuals are 14% of the population but make up only 8% of appointees. Asian individuals are 31% of the population but make up only 18% of appointees.

## Race and Ethnicity by Gender

- On the whole, women of color are 32% of the San Francisco population, and 28% of appointees. Although still below parity, 28% is a slight increase compared to 2017, which showed 27% women of color appointees.
- Meanwhile, men of color are underrepresented at 21% of appointees compared to 31% of the San Francisco population.

## 10-Year Comparison of Representation of Women of Color on Policy Bodies



- ➤ Both White wom