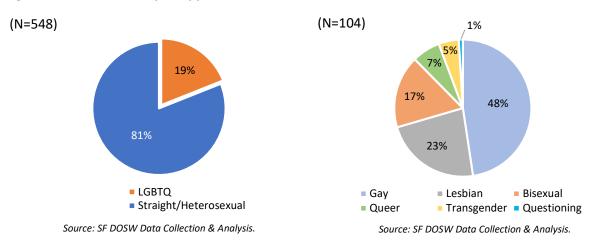

rancisco policy bodies. Recent research estimates the national LGBT population is 4.5%. The LGBT population of the San Francisco and greater Bay Area is estimated to rank the highest of U.S. cities at 6.2%, while a 2006 survey found that 15.4% of adults in San Francisco identify as LGBT.

Of the appointees who responded to this question, 19% identify as LGBTQ and 81% identify as straight or heterosexual. Of the LGBTQ appointees, 48% identify as gay, 23% as lesbian, 17% as bisexual, 7% as queer, 5% as transgender, and 1% as questioning. Data on LGBTQ identity by race was not captured. Efforts to capture data on LGBTQ identity by race for future reports would enable more intersectional analysis.

Figure 14: LGBTQ Identity of Appointees, 2019

Figure 15: LGBTQ Population of Appointees, 2019



## E. Disability Status

Overall, 12% of adults in San Francisco have one or more disabilities, and when broken down by gender, 6.2% are women and 5.7% are men. Disability data for transgender and gender non-conforming individuals in San Francisco is currently unavailable. Data on disability was obtained from 516, or 70%, of the 714 appointees who participated in the survey. Of the 516 appointees, 11.2% reported to have one

<sup>&</sup>lt;sup>5</sup> Frank Newport, "In U.S., Estimate of LGBT Population Rises to 4.5%," *GALLUP* (May 22, 2018) https://news.gallup.com/poll/234863/estimate-lgbt-population-rises.aspx.

<sup>&</sup>lt;sup>6</sup> Gary J. Gates and Frank Newport, "San Francisco Metro Area Ranks Highest in LBGT Percentage," *GALLUP* (March 20, 2015) https://news.gallup.com/poll