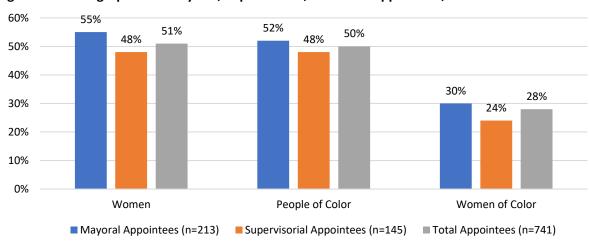

appointments include 55% women, 30% women of color, and 52% people of color, while Supervisorial appointments are 48% women, 24% women of color, and 48% people of color. The total of all approving authorities combined average out at 51% women, 28% women of color, and 50% people of color. This disparity in diversity between Mayoral and Supervisorial appointments may be due in part to the appointment section process for each authority. The 11-member Board of Supervisors only sees applicants for specific bodies through the 3-member Rules Committee or by designees, stipulated in legislation (e.g. "renter," "landlord," "consumer advocate"), whereas the Mayor typically has the ability to take total appointments into account during selections, and can therefore better address gaps in diversity.



Figure 24: Demographics of Mayoral, Supervisorial, and Total Appointees, 2019

## III. Conclusion

Since the first gender analysis of Commissions and Boards in 2007, the representation of women appointees on San Francisco policy bodies has gradually increased. The *2019 Gender Analysis* finds the percentage of women appointees is 51%, which slightly exceeds the population of women in San Francisco.

When appointee demographics are analyzed by gender and race, women of color continue to be underrepresented on San Francisco policy bodies compared to the San Francisco population. Most notably underrepresented are Asian women who make up 17% of the population but only 11% of appointees, and Latinx women who make up 7% of the population but only 3% of appointees. Additionally, men of color ar