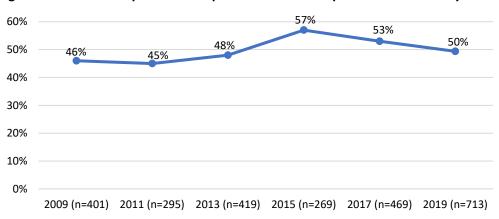

Data on racial and ethnic identity was collected for 706, or 95%, of the 741 surveyed appointees. Although half of appointees identify as a race or ethnicity other than white or Caucasian, people of color are still underrepresented compared to the San Francisco population of 62%. The representation of people of color has increased since 2009 but has decreased following 2015. The number of appointees analyzed increased substantially in 2017 and 2019 compared to 2015, and these larger data samples have coincided with smaller percentages of people of color. The percentage decrease following 2017 could be partially due to the inclusion of more policy and advisory bodies, as the representation of people of color on Commissions and Boards dropped only slightly from 53% in 2017 to 52% in 2019.



Figure 6: 10-Year Comparison of Representation of People of Color on Policy Bodies

Source: SF DOSW Data Collection & Analysis.

The racial and ethnic breakdown of policy body members compared to the San Francisco population is shown in Figure 7. This analysis reveals underrepresentation and overrepresentation in San Francisco policy bodies for certain racial and ethnic groups. Half of all appointees are white, an overrepresentation by more than 10 percentage points. The Black and African American community is well represented on appointed policy bodies at 14% compared to 5% of the population of San Francisco. Characterizing this as an overrepresentation is inaccurate given the representation of Black or African American people on policy bodies has been consistent over the years while th