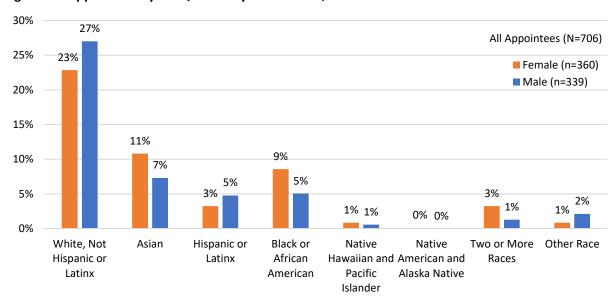

espectively. Asian men and women are both greatly underrepresented with Asian women making up 11% of appointees compared to 17% of the population while Asian men comprise 7% of appointees and 15% of the population. Latinx men and women are also underrepresented, particularly Latinx women, who are 3% of appointees and 7% of the population, while Latinx men are 5% of appointees and 7% of the population. Black or African American men and women are well-represented with Black women comprising 9% of appointees and Black men comprising 5% of appointees. Pacific Islander men and women, and multiethnic women also exceed parity with the population. Although Native American men and women make up only 0.4% of San Francisco's population, none of the surveyed appointees identified themselves as such.



Figure 12: Appointees by Race/Ethnicity and Gender, 2019

Source: SF DOSW Data Collection & Analysis.



Figure 13: San Francisco Population by Race/Ethnicity, 2019

Source: 2017 American Community Survey 5-Year Estimates.

## D. LGBTQ Identity

Lesbian, gay, bisexual, transgender, queer, and questioning (LGBTQ) identity data was collected from 548, or 75%, of the 741 surveyed appointees, which is much more data on LGBTQ identity compared to previous reports. Due to limited and outdated information on the population of the LGBTQ community in San Francisco, it is difficult to adequately assess the representation of the LGBTQ community. However, compared to available San Francisco, larger Bay Area, and national data, the LGBTQ community is well represented on San Francisco policy bodies. R