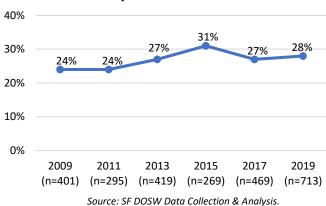

r on Policy Bodies



Source: SF DOSW Data Collection & Analysis.

As found in previous reports, Latinx and Asian groups are underrepresented on San Francisco policy bodies compared to the population. Latinx individuals are 14% of the population but make up only 8% of appointees. Asian individuals are 31% of the population but make up only 18% of appointees.

## Race and Ethnicity by Gender

- On the whole, women of color are 32% of the San Francisco population, and 28% of appointees. Although still below parity, 28% is a slight increase compared to 2017, which showed 27% women of color appointees.
- Meanwhile, men of color are underrepresented at 21% of appointees compared to 31% of the San Francisco population.

## 10-Year Comparison of Representation of Women of Color on Policy Bodies



- ➤ Both White women and men are overrepresented on San Francisco policy bodies. White women are 23% of appointees compared to 17% of the San Francisco population. White men are 26% of appointees compared to 20% of the population.
- ▶ Black and African American women and men are well-represented on San Francisco policy bodies. Black women are 9% of appointees compared to 2.4% of the population, and Black men are 5% of appointees compared to 2.5% of the population.
- Latinx women are 7% of the San Francisco population but 3% of appointees, and Latinx men are 7% of the population but 5% of appointees.
- Asian women are 17% of the San Francisco population but 11% of appointees, and Asian men are 15% of the population but just 7% of appointees.

### **Additional Demographics**

- Out of the