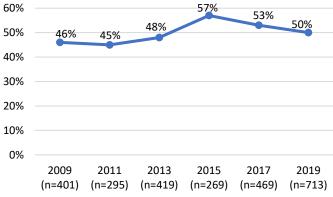

s Created by Charter, Ordinance, or Statute," Office of the City Attorney, https://www.sfcityattorney.org/wp-content/uploads/2016/01/Commission-List-08252017.pdf, (August 25, 2017).

### Race and Ethnicity

- People of color are underrepresented on policy bodies compared to the population. Although people of color comprise 62% of San Francisco's population, just 50% of appointees identify as a race other than white.
- While the overall representation of people of color has increased between 2009 and 2019, as the Department collected data on more appointees, the representation of people of color has decreased over the last few years. The percentage of appointees of color decreased from 53% in 2017 to 49% in 2019.

## 10-Year Comparison of Representation of People of Color on Policy Bodies



Source: SF DOSW Data Collection & Analysis.

As found in previous reports, Latinx and Asian groups are underrepresented on San Francisco policy bodies compared to the population. Latinx individuals are 14% of the population but make up only 8% of appointees. Asian individuals are 31% of the population but make up only 18% of appointees.

### Race and Ethnicity by Gender

- On the whole, women of color are 32% of the San Francisco population, and 28% of appointees. Although still below parity, 28% is a slight increase compared to 2017, which showed 27% women of color appointees.
- Meanwhile, men of color are underrepresented at 21% of appointees compared to 31% of the San Francisco population.

## 10-Year Comparison of Representation of Women of Color on Policy Bodies



- ➤ Both White wo