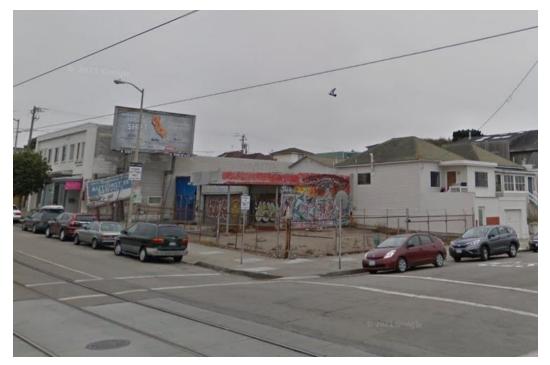

## 3945 Judah Street

Previous use: former gas station vacant since 2011 Proposed project: 20 unit mixed-use building

Before photo, taken August 2016 Source: Google Maps Streetview

Proposed project, entitled November 2019 Source: Leavitt Architecture Inc.