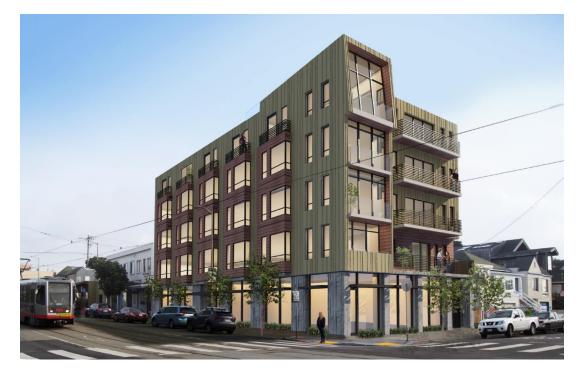

## 3945 Judah Street

Previous use: former gas station vacant since 2011 Proposed project: 20 unit mixed-use building

Before photo, taken August 2016 Source: Google Maps Streetview

Proposed project, entitled November 2019 Source: Leavitt Architecture Inc.