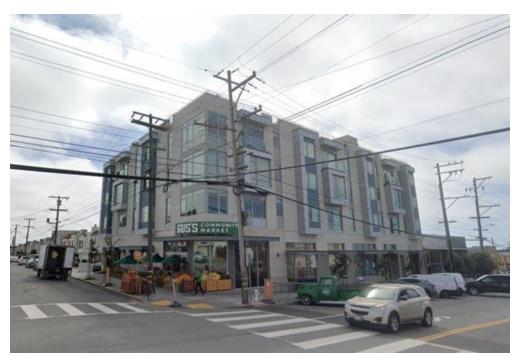

## 3701 Noriega Street

Previous use: gas station

Existing use: 12-unit mixed-use building with Gus's Community Market on the ground floor

Before photo, taken March 2014 Source: Google Maps Streetview

New construction, taken March 2022 Source: Google Maps Streetview