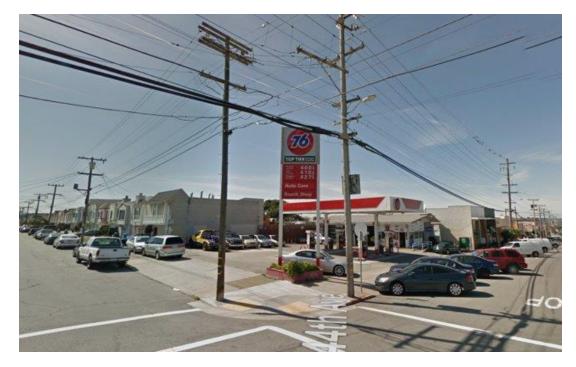

## 3701 Noriega Street

Previous use: gas station

Existing use: 12-unit mixed-use building with Gus's Community Market on the ground floor

Before photo, taken March 2014 Source: Google Maps Streetview

New construction, taken March 2022 Source: Google Maps Streetview