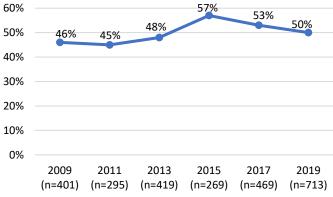

s Created by Charter, Ordinance, or Statute," Office of the City Attorney, https://www.sfcityattorney.org/wp-content/uploads/2016/01/Commission-List-08252017.pdf, (August 25, 2017).

#### Race and Ethnicity

- People of color are underrepresented on policy bodies compared to the population. Although people of color comprise 62% of San Francisco's population, just 50% of appointees identify as a race other than white.
- While the overall representation of people of color has increased between 2009 and 2019, as the Department collected data on more appointees, the representation of people of color has decreased over the last few years. The percentage of appointees of color decreased from 53% in 2017 to 49% in 2019.

# 10-Year Comparison of Representation of People of Color on Policy Bodies



Source: SF DOSW Data Collection & Analysis.

As found in previous reports, Latinx and Asian groups are underrepresented on San Francisco policy bodies compared to the population. Latinx individuals are 14% of the population but make up only 8% of appointees. Asian individuals are 31% of the population but make up only 18% of appointees.

#### Race and Ethnicity by Gender

- On the whole, women of color are 32% of the San Francisco population, and 28% of appointees. Although still below parity, 28% is a slight increase compared to 2017, which showed 27% women of color appointees.
- Meanwhile, men of color are underrepresented at 21% of appointees compared to 31% of the San Francisco population.

### 10-Year Comparison of Representation of Women of Color on Policy Bodies



- ➤ Both White