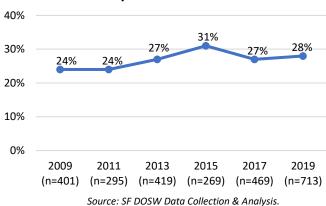

n Policy Bodies



Source: SF DOSW Data Collection & Analysis.

As found in previous reports, Latinx and Asian groups are underrepresented on San Francisco policy bodies compared to the population. Latinx individuals are 14% of the population but make up only 8% of appointees. Asian individuals are 31% of the population but make up only 18% of appointees.

#### Race and Ethnicity by Gender

- On the whole, women of color are 32% of the San Francisco population, and 28% of appointees. Although still below parity, 28% is a slight increase compared to 2017, which showed 27% women of color appointees.
- Meanwhile, men of color are underrepresented at 21% of appointees compared to 31% of the San Francisco population.

### 10-Year Comparison of Representation of Women of Color on Policy Bodies



- ➤ Both White women and men are overrepresented on San Francisco policy bodies. White women are 23% of appointees compared to 17% of the San Francisco population. White men are 26% of appointees compared to 20% of the population.
- ▶ Black and African American women and men are well-represented on San Francisco policy bodies. Black women are 9% of appointees compared to 2.4% of the population, and Black men are 5% of appointees compared to 2.5% of the population.
- Latinx women are 7% of the San Francisco population but 3% of appointees, and Latinx men are 7% of the population but 5% of appointees.
- Asian women are 17% of the San Francisco population but 11% of appointees, and Asian men are 15% of the population but just 7% of appointees.

#### **Additional Demographics**

- Out of the