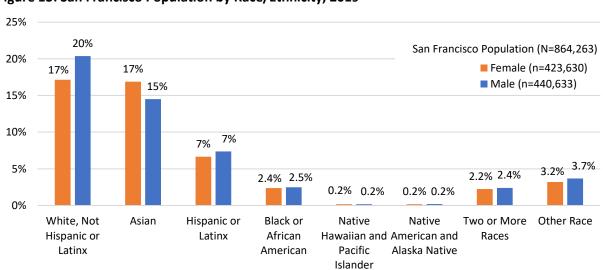

intees compared to 17% of the population while Asian men comprise 7% of appointees and 15% of the population. Latinx men and women are also underrepresented, particularly Latinx women, who are 3% of appointees and 7% of the population, while Latinx men are 5% of appointees and 7% of the population. Black or African American men and women are well-represented with Black women comprising 9% of appointees and Black men comprising 5% of appointees. Pacific Islander men and women, and multiethnic women also exceed parity with the population. Although Native American men and women make up only 0.4% of San Francisco's population, none of the surveyed appointees identified themselves as such.



Figure 12: Appointees by Race/Ethnicity and Gender, 2019

Source: SF DOSW Data Collection & Analysis.



Figure 13: San Francisco Population by Race/Ethnicity, 2019

Source: 2017 American Community Survey 5-Year Estimates.

### D. LGBTQ Identity

Lesbian, gay, bisexual, transgender, queer, and questioning (LGBTQ) identity data was collected from 548, or 75%, of the 741 surveyed appointees, which is much more data on LGBTQ identity compared to previous reports. Due to limited and outdated information on the population of the LGBTQ community in San Francisco, it is difficult to adequately assess the representation of the LGBTQ community. However, compared to available San Francisco, larger Bay Area, and national data, the LGBTQ community is well represented on San Francisco policy bodies. Recent research estimates the national LGBT population is 4.5%. The LGBT population of the San Francisco