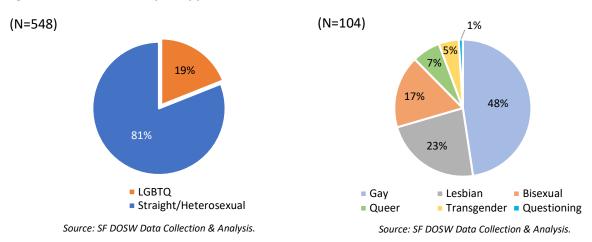

rancisco policy bodies. Recent research estimates the national LGBT population is 4.5%. The LGBT population of the San Francisco and greater Bay Area is estimated to rank the highest of U.S. cities at 6.2%, while a 2006 survey found that 15.4% of adults in San Francisco identify as LGBT.

Of the appointees who responded to this question, 19% identify as LGBTQ and 81% identify as straight or heterosexual. Of the LGBTQ appointees, 48% identify as gay, 23% as lesbian, 17% as bisexual, 7% as queer, 5% as transgender, and 1% as questioning. Data on LGBTQ identity by race was not captured. Efforts to capture data on LGBTQ identity by race for future reports would enable more intersectional analysis.

Figure 14: LGBTQ Identity of Appointees, 2019

Figure 15: LGBTQ Population of Appointees, 2019



### E. Disability Status

Overall, 12% of adults in San Francisco have one or more disabilities, and when broken down by gender, 6.2% are women and 5.7% are men. Disability data for transgender and gender non-conforming individuals in San Francisco is currently unavailable. Data on disability was obtained from 516, or 70%, of the 714 appointees who participated in the survey. Of the 516 appointees, 11.2% reported to have one

<sup>&</sup>lt;sup>5</sup> Frank Newport, "In U.S., Estimate of LGBT Population Rises to 4.5%," *GALLUP* (May 22, 2018) https://news.gallup.com/poll/234863/estimate-lgbt-population-rises.aspx.

<sup>&</sup>lt;sup>6</sup> Gary J. Gates and Frank Newport, "San Francisco Metro Area Ranks Highest in LBGT Percentage," *GALLUP* (March 20, 2015) https://news.gallup.com/pol