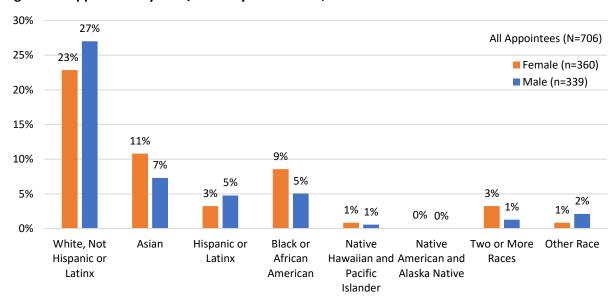

espectively. Asian men and women are both greatly underrepresented with Asian women making up 11% of appointees compared to 17% of the population while Asian men comprise 7% of appointees and 15% of the population. Latinx men and women are also underrepresented, particularly Latinx women, who are 3% of appointees and 7% of the population, while Latinx men are 5% of appointees and 7% of the population. Black or African American men and women are well-represented with Black women comprising 9% of appointees and Black men comprising 5% of appointees. Pacific Islander men and women, and multiethnic women also exceed parity with the population. Although Native American men and women make up only 0.4% of San Francisco's population, none of the surveyed appointees identified themselves as such.



Figure 12: Appointees by Race/Ethnicity and Gender, 2019

Source: SF DOSW Data Collection & Analysis.



Figure 13: San Francisco Population by Race/Ethnicity, 2019

Source: 2017 American Community Survey 5-Year Estimates.

### D. LGBTQ Identity

Lesbian, gay, bisexual, transgender, queer, and questioning (LGBTQ) identity data was collected from 548, or 75%, of the 741 surveyed appointees, which is much more data on LGBTQ identity compared to previous reports. Due to limited and outdated information on the population of the LGBTQ community in San Francisco, it is difficult to adequately assess the representation of the LGBTQ community. However, compared to available San Francisco, larger Bay Area, and national data, the LGBTQ community is well represented on San Francisco policy bodies.