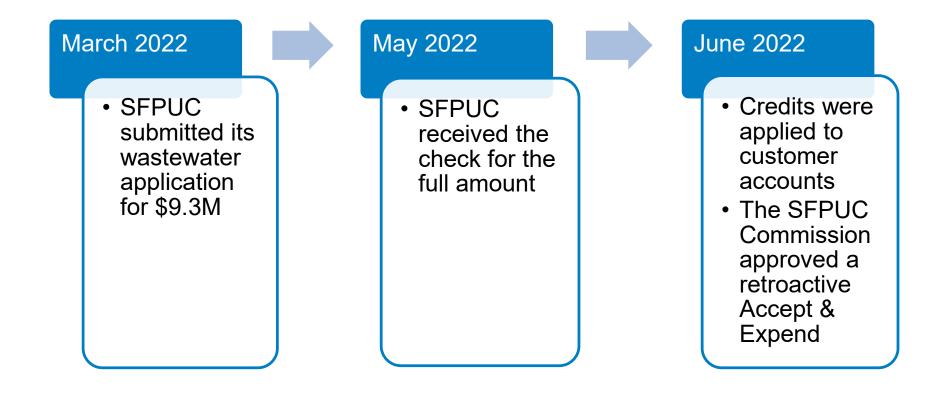

### **Timing of Wastewater Funds**

## Recommendation

- Funds for wastewater were approved for the SFPUC to accept through an Accept & Expend Resolution passed by the Commission on June 14, 2022
- Recommended Action: that the Budget & Finance
  Committee recommends the Board of Supervisors pass
  the Accept & Expend Resolutions for wastewater