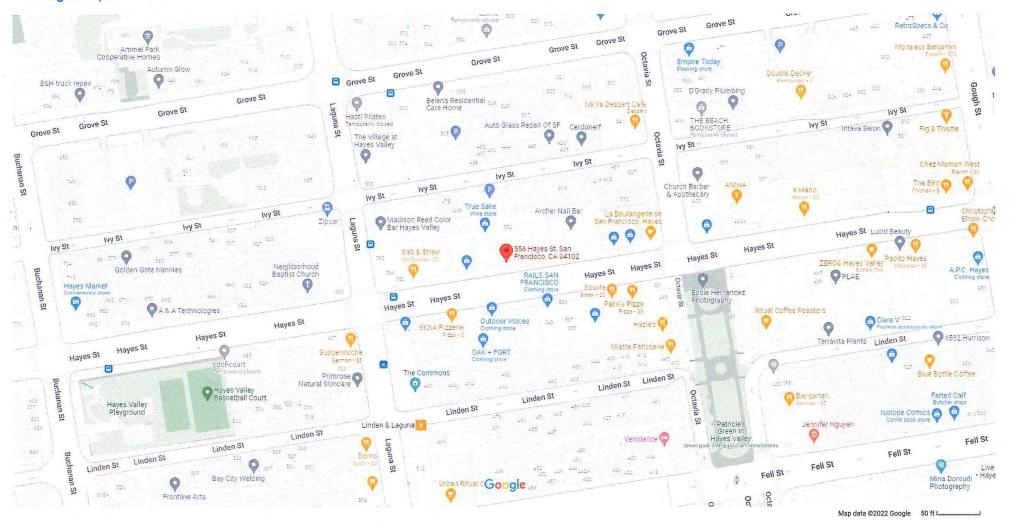

**To:** Office of the Clerk of the Board of Supervisors 1 Dr. Carlton B. Goodlett Place, City Hall, Room 244 San Francisco, CA 94102

From: True Sake, LLC 556 Hayes St

San Francisco, CA 94102

### To Whom It May Concern:

My name is Beau Timken and I am the owner of **True Sake, LLC** doing business under the name **True Sake** at 560 Hayes Street here in San Francisco. We recently made application with the ABC to transfer our existing Type 20 Off-Sale Beer and Wine License, with the addition of an 86 instructional tasting license, from our current store located at 560 Hayes Street, to the adjacent property located at 556 Hayes St. Our application to transfer the license was submitted with the San Francisco ABC office on 4/4/2022. We also notified the neighbors by sending out the mandated ABC mailers on 4/20/2022 and we posted the required signage on 4/12/22 which will remain posted for 30 consecutive days. Our proposed business hours are Monday-Thursday: 12PM-7PM, Fri-Sat: 11AM-7PM, and Sunday 11AM-6PM.

We are proud and excited to request your help to allow a SF success story known as **True Sake** to expand into the adjacent larger retail space to provide a more comprehensive and educational retail experience for our clients. "We," **True Sake** and the City of San Francisco, opened the first dedicated sake retail store outside of Japan 20 years ago and it has become one of the top sake-related tourist destinations in the world. Due to this success and our desire to continue to provide award winning sake retail we need to move into the adjacent larger space to accommodate the increased demand and provide an even deeper retail experience. The larger space at 556 Hayes St, which is directly next door will allow **True Sake** to continue its current formula of excellent neighborhood service.