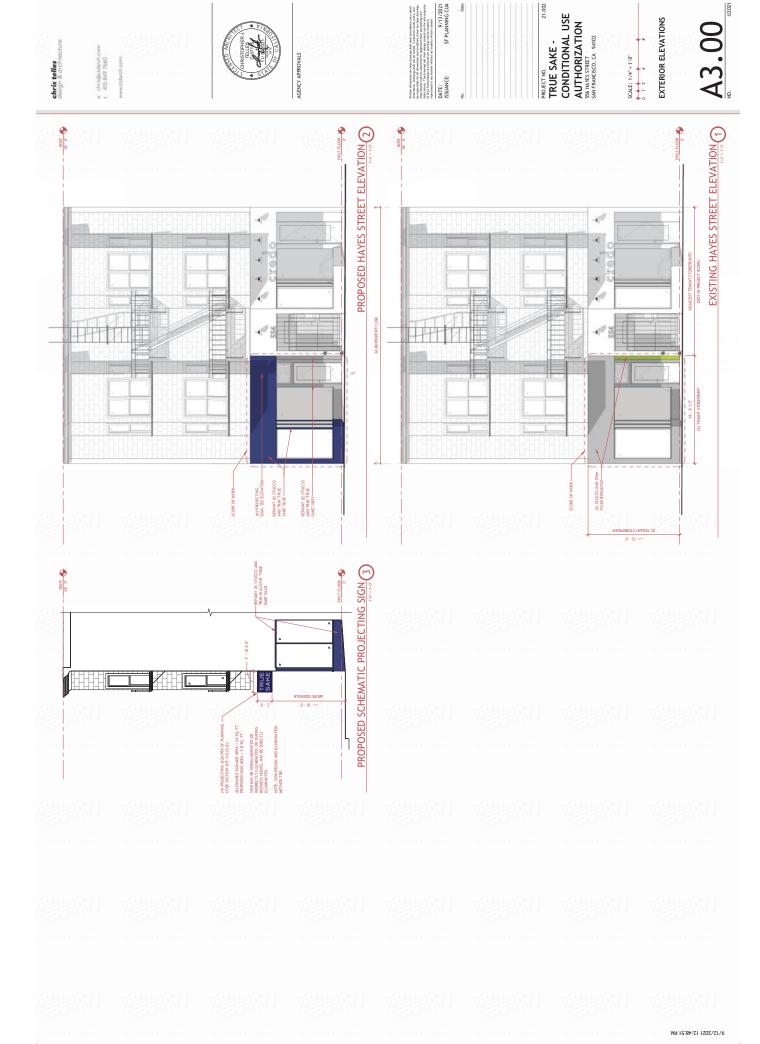

### To Whom It May Concern:

My name is Beau Timken and I am the owner of **True Sake, LLC** doing business under the name **True Sake** at 560 Hayes Street here in San Francisco. We recently made application with the ABC to transfer our existing Type 20 Off-Sale Beer and Wine License, with the addition of an 86 instructional tasting license, from our current store located at 560 Hayes Street, to the adjacent property located at 556 Hayes St. Our application to transfer the license was submitted with the San Francisco ABC office on 4/4/2022. We also notified the neighbors by sending out the mandated ABC mailers on 4/20/2022 and we posted the required signage on 4/12/22 which will remain posted for 30 consecutive days. Our proposed business hours are Monday-Thursday: 12PM-7PM, Fri-Sat: 11AM-7PM, and Sunday 11AM-6PM.

We are proud and excited to request your help to allow a SF success story known as **True Sake** to expand into the adjacent larger retail space to provide a more comprehensive and educational retail experience for our clients. "We," **True Sake** and the City of San Francisco, opened the first dedicated sake retail store outside of Japan 20 years ago and it has become one of the top sake-related tourist destinations in the world. Due to this success and our desire to continue to provide award winning sake retail we need to move into the adjacent larger space to accommodate the increased demand and provide an even deeper retail experience. The larger space at 556 Hayes St, which is directly next door will allow **True Sake** to continue its current formula of excellent neighborhood service.