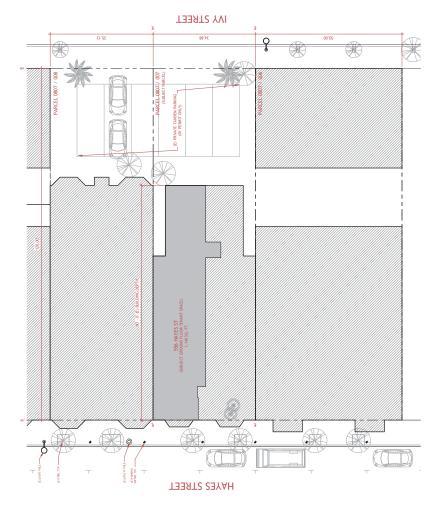

We are proud and excited to request your help to allow a SF success story known as **True Sake** to expand into the adjacent larger retail space to provide a more comprehensive and educational retail experience for our clients. "We," **True Sake** and the City of San Francisco, opened the first dedicated sake retail store outside of Japan 20 years ago and it has become one of the top sake-related tourist destinations in the world. Due to this success and our desire to continue to provide award winning sake retail we need to move into the adjacent larger space to accommodate the increased demand and provide an even deeper retail experience. The larger space at 556 Hayes St, which is directly next door will allow **True Sake** to continue its current formula of excellent neighborhood service.

Positive Impact: 20 years ago we spoke to the Board of Supervisors, including Gavin Newsome, and said that we wanted to be the Plump Jack of Sake. They agreed and entrusted us with our mission to be the first, the best, and most important sake destination outside of Japan. We put Hayes Valley and San Francisco on the international map, and to this day we have countless numbers of tourists visiting the store annually. We have created a destination retail small business in San Francisco for the past 20 years providing jobs, tax revenue for SF and creating a unique retail destination that put San Francisco on the map for sake aficionados worldwide. We look forward to continuing this mission and increasing our revenue and providing additional job opportunities with the larger space for decades to come.