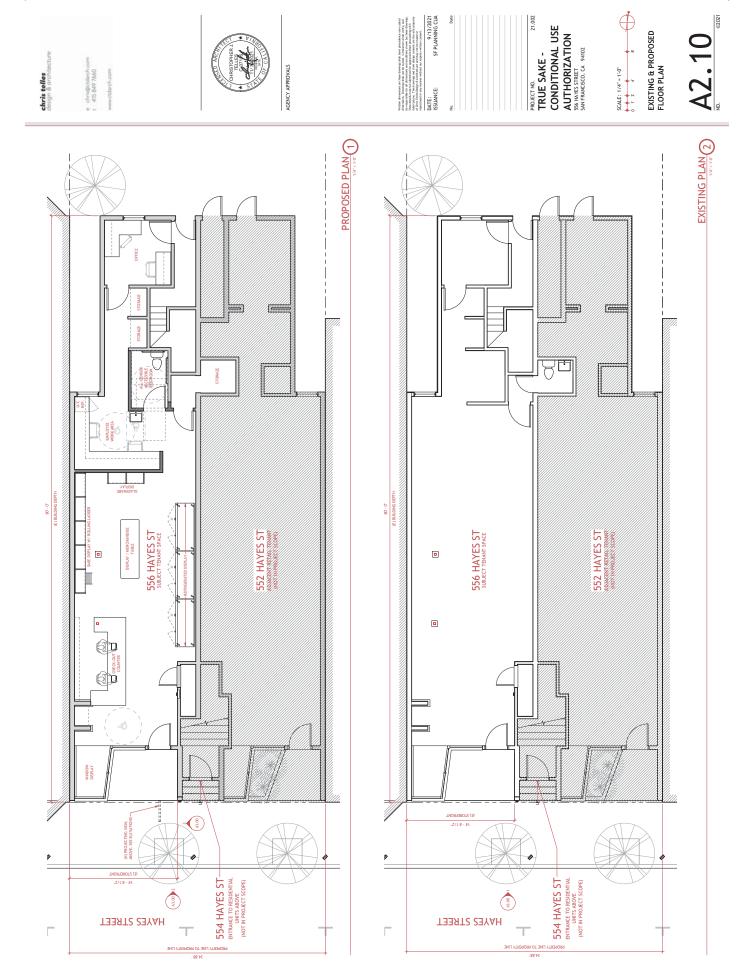

We are proud and excited to request your help to allow a SF success story known as **True Sake** to expand into the adjacent larger retail space to provide a more comprehensive and educational retail experience for our clients. "We," **True Sake** and the City of San Francisco, opened the first dedicated sake retail store outside of Japan 20 years ago and it has become one of the top sake-related tourist destinations in the world. Due to this success and our desire to continue to provide award winning sake retail we need to move into the adjacent larger space to accommodate the increased demand and provide an even deeper retail experience. The larger space at 556 Hayes St, which is directly next door will allow **True Sake** to continue its current formula of excellent neighborhood service.

**Revenue and Management:** The transition of **True Sake's** operations from 560 Hayes to 556 Hayes will be seamless and the relocated store will continue to operate with 100% of our revenue from the sale of closed bottles of Sake. The LLC will stay the same, and the management team will not change.