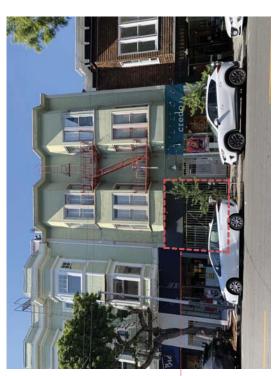

**To:** Office of the Clerk of the Board of Supervisors 1 Dr. Carlton B. Goodlett Place, City Hall, Room 244 San Francisco, CA 94102

From: True Sake, LLC 556 Hayes St

San Francisco, CA 94102

### To Whom It May Concern:

My name is Beau Timken and I am the owner of **True Sake, LLC** doing business under the name **True Sake** at 560 Hayes Street here in San Francisco. We recently made application with the ABC to transfer our existing Type 20 Off-Sale Beer and Wine License, with the addition of an 86 instructional tasting license, from our current store located at 560 Hayes Street, to the adjacent property located at 556 Hayes St. Our application to transfer the license was submitted with the San Francisco ABC office on 4/4/2022. We also notified the neighbors by sending out the mandated ABC mailers on 4/20/2022 and we posted the required signage on 4/12/22 which will remain posted for 30 consecutive days. Our proposed business hours are Monday-Thursday: 12PM-7PM, Fri-Sat: 11AM-7PM, and Sunday 11AM-6PM.

We are proud and excited to request your help to allow a SF success story known as **True Sake** to expand into the adjacent larger retail space to provide a more comprehensive and educational retail experience for our clients. "We," **True Sake** and the City of San Francisco, opened the first dedicated sake retail store outside of Japan 20 years ago and it has become one of the top sake-related tourist destinations in the world. Due to this success and our desire to continue to provide award winning sake retail we need to move into the adjacent larger space to accommodate the increased demand and provide an even deeper retail experience. The larger space at 556 Hayes St, which is directly next door will allow **True Sake** to continue its current formula of excellent neighborhood service.