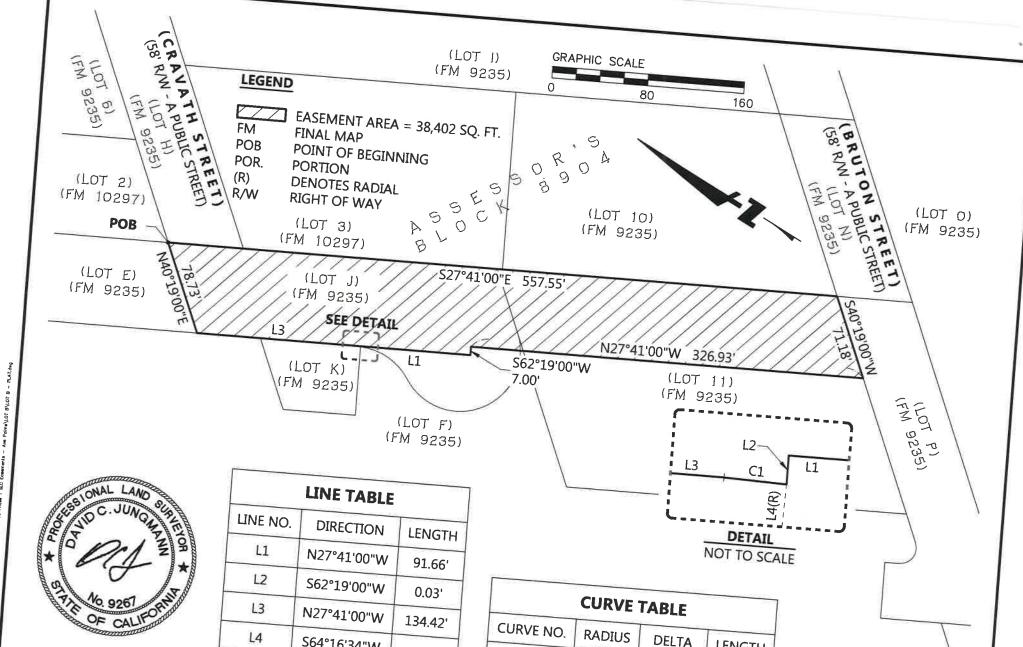

### EXHIBIT A

[Rev. Lot ST-F]

Description and Plat of Easement Area

### **REV. LOT ST-F** LEGAL DESCRIPTION

All that certain real property situate in the City and County of San Francisco, State of California, being a portion of Lots F, J, and 11 as said lots are shown on that certain Final Map No. 9235, filed for record on September 13, 2018, in Book 134 of Condominium Maps at pages 170-179, Official Records of said County, and being more particularly described as follows:

**BEGINNING** at the most easterly corner of Lot E as shown on said Final Map, said point also being common to Lots H and J of said Map;

Thence southeasterly along the northeasterly lines of said Lot J and Lot 11, as shown on said Map, South 27°41'00" East, 557.55 feet to the northwesterly line of line of Lot P as shown on said Map;

Thence along said northwesterly line, South 40°19'00" West, 71.18 feet;

Thence leaving said northwesterly line, North 27°41'00" West, 326.93 feet;

Thence South 62°19'00" West, 7.00 feet;

Thence North 27°41'00" West, 91.66 feet;

Thence South 62°19'00" West, 0.03 feet to a non-tangent curve concave southwesterly whose radius

Thence along said non-tangent curve having a radius of 50.00 feet, through a central angle of 1°57'34",

Thence North 27°41'00" West, 134.42 feet to the common line of said Lots J and E;

Thence along said common line, North 40°19'00" East, 78.73 feet to the **POINT OF BEGINNING**.

Containing 38,402 square feet or 0.88 acres, more or less.

The horizontal datum is the North American Datum of 1983: NAD 83 (2011) Epoch 2010.00 referenced by the "CCSF-2013 High Precision Network" (CCSF-HPN). Plane coordinates are based on the "City & County of San Francisco 2013 coordinate system (CCSF-CS13). CCSF-CS13 is a low distortion projection designed for CCSF to provide plane coordinates in a ground system. See ROS 8080, filed April 4, 2014, and Book EE of Survey Maps at pages 147-157, Official Records of said County.

A plat showing the above-described parcel is attached hereto and made a part hereof.

This legal description was prepared by me or under my direction in conformance with the requirements of the Professional Land Surveyors' Act.

David C. Jungmann, PLS 9267

AND SUPPLY OF CALLED OF CALLED

END OF DESCRIPTION

<u>2/2/2022</u> Date

| LINE TABLE |             |         |
|------------|-------------|---------|
| LINE NO.   | DIRECTION   | LENGTH  |
| L1         | N27°41'00"W | 91.66'  |
| L2         | S62°19'00"W | 0.03'   |
| L3         | N27°41'00"W | 134.42' |
| L4         | S64°16'34"W | 1. TZ   |

| E TABLE        |
|----------------|
| S DELTA LENGTH |
| 1°57'34" 1.71' |
|                |

| SUBJECT EX | HIRIT - DI AT |               |     |
|------------|---------------|---------------|-----|
| LEGAL DE   | SCRIPTION     | TO ACCOMPANY  |     |
| JOB NO. 2  | 0210150       |               | - 1 |
| BY SGM     | APPR. SGM     | DATE 10/27/20 |     |
|            |               | 3 OF 3        | 21  |